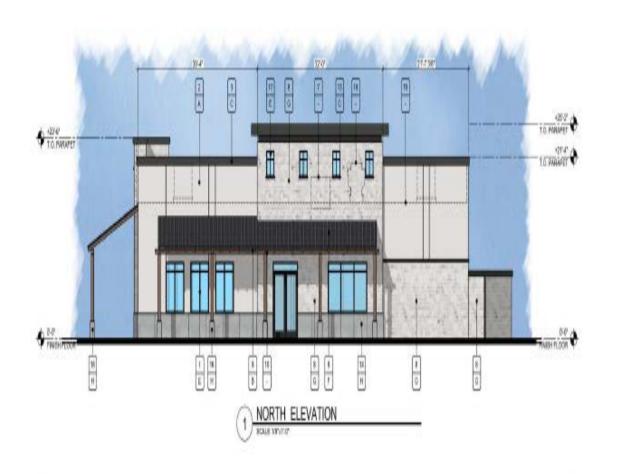

## Landscape plan

East elevation facing Estrella Parkway

2 EAST ELEVATION

North elevation facing Culver's

South elevation with pick-up window

West elevation facing interior drive aisle