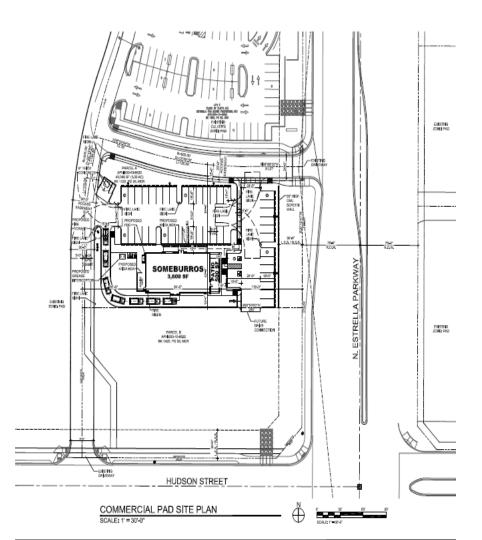

- South of Van
   Buren on the west
  side of Estrella
- Within the Hudson Commons PAD
- Immediately south of Culver's

- Access off internal drive aisles
- Parking on east & north side
- Drive-thru lane on west side & pick-up window on south side
- No menu board or speaker – orders placed on-line in advance