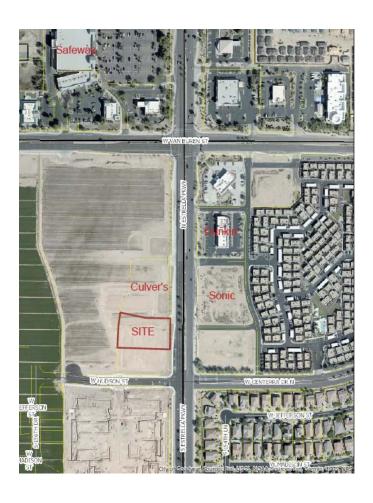

- South of Van
   Buren on the west
  side of Estrella
- Within the Hudson Commons PAD
- Immediately south of Culver's

- Access off internal drive aisles
- Parking on east & north side
- Drive-thru lane on west side & pick-up window on south side
- No menu board or speaker – orders placed on-line in advance