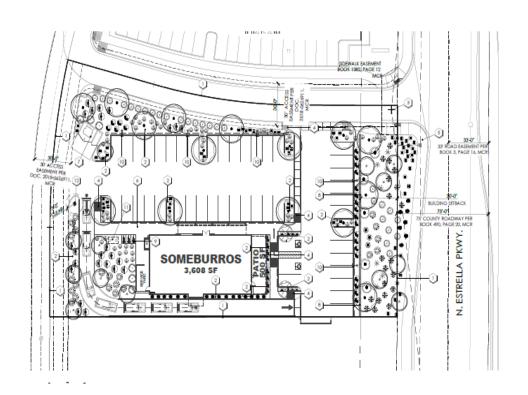

- South of Van
   Buren on the west
  side of Estrella
- Within the Hudson Commons PAD
- Immediately south of Culver's

- Access off internal drive aisles
- Parking on east & north side
- Drive-thru lane on west side & pick-up window on south side
- No menu board or speaker – orders placed on-line in advance

## Landscape plan

East elevation facing Estrella Parkway

2 EAST ELEVATION

North elevation facing Culver's

South elevation with pick-up window

West elevation facing interior drive aisle