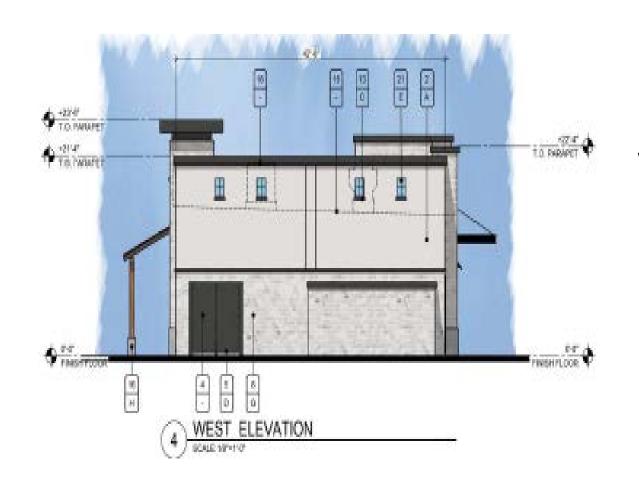

## Landscape plan

East elevation facing Estrella Parkway

2 EAST ELEVATION

North elevation facing Culver's

South elevation with pick-up window

West elevation facing interior drive aisle