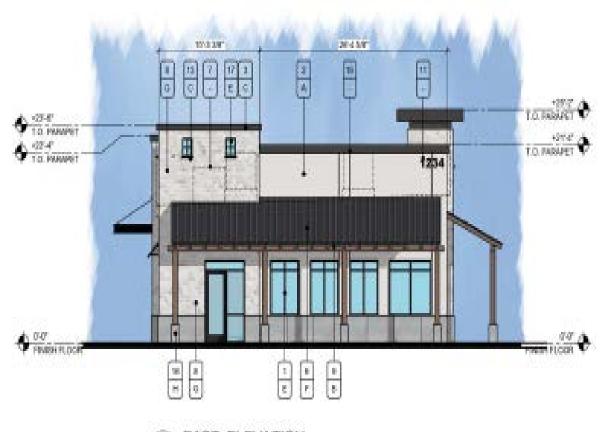

## Landscape plan

East elevation facing Estrella Parkway

2 EAST ELEVATION

North elevation facing Culver's

South elevation with pick-up window

West elevation facing interior drive aisle