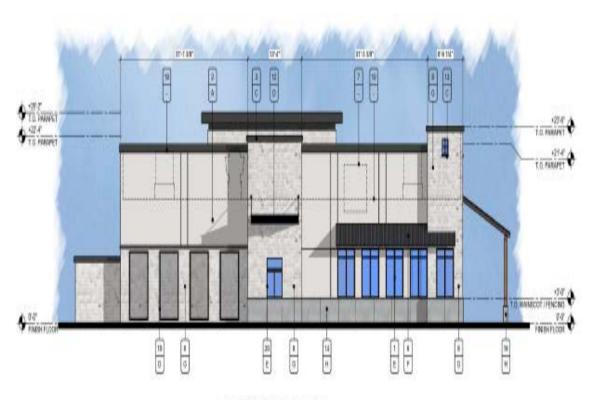

## Landscape plan

East elevation facing Estrella Parkway

2 EAST ELEVATION

North elevation facing Culver's

South elevation with pick-up window

West elevation facing interior drive aisle