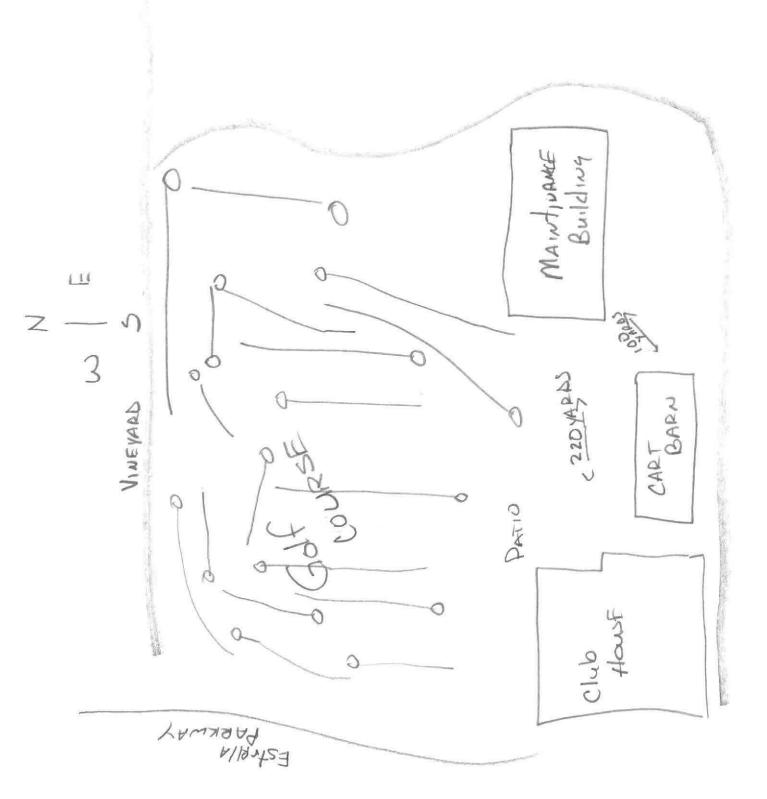

Name:

TRES RIOS GOLF COURSE AT ESTRELLA MOUNTAIN

State:

Pending

Issue Date:

03/08/1983

Location:

15205 W VINEYARD AVENUE

GOODYEAR, AZ 85338

USA

Mailing Address:

Original Issue Date:

15205 W VINEYARD AVENUE

GOODYEAR, AZ 85338

USA

Phone: