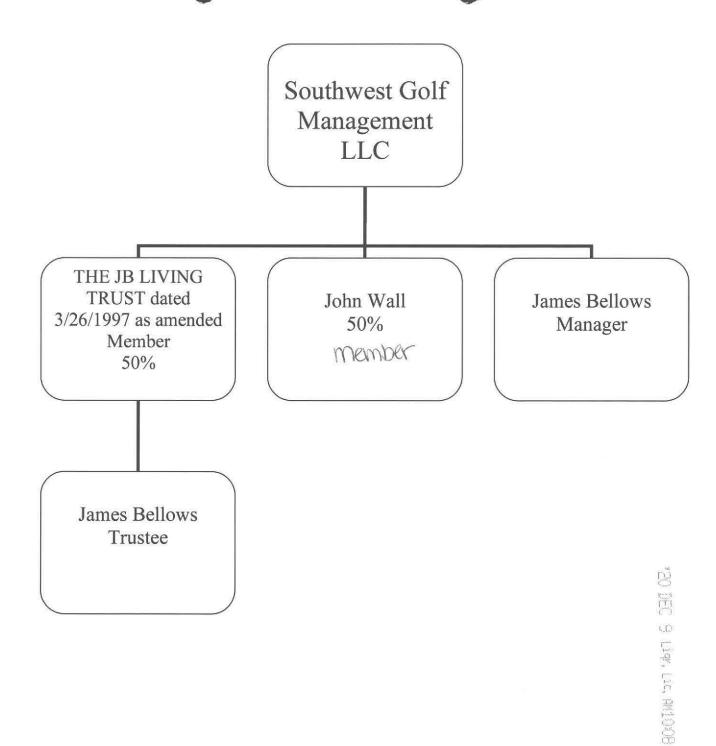

#### OWNER

Name:

SOUTHWEST GOLF MANAGEMENT LLC

Contact Name:

JAMES ALWIER BELLOWS

Type:

LIMITED LIABILITY COMPANY

AZ CC File Number:

(480)668-3086

Alt. Phone:

Email:

J.BELLOWS@BELLOWSGOLFMANAGEMENT.COM

Officers / Stockholders

Name: Title: % Interest:
JOHN ROBERT WALL MEMBER 50.00
JB LIVING TRUST DATED 3/26/1997 AS AMENDED MEMBER 50.00

#### JB LIVING TRUST DATED 3/26/1997 AS AMENDED

- Trustee

Name: JAMES ALWIER BELLOWS

Gender: Male

Correspondence Address: 15205 W VINEYARD AVENUE

GOODYEAR, AZ 85338

USA

Phone: (480)668-3086

# SOUTHWEST GOLF MANAGEMENT LLC - MEMBER

Name: JB LIVING TRUST DATED 3/26/1997 AS AMENDED

Contact Name: JAMES ALWIER BELLOWS

Type: TRUST

AZ CC File Number: State of Incorporation:

Incorporation Date:

Correspondence Address: 9755 E COCHISE DRIVE

## SOUTHWEST GOLF MANAGEMENT LLC - MEMBER

Name: JOHN ROBERT WALL

Gender: Male

Correspondence Address: 15205 W VINEYARD AVENUE

GOODYEAR, AZ 85338

USA

Phone: (623)932-3714 Alt. Phone: (425)941-8375

Email: JOHN@1STMILE.COM