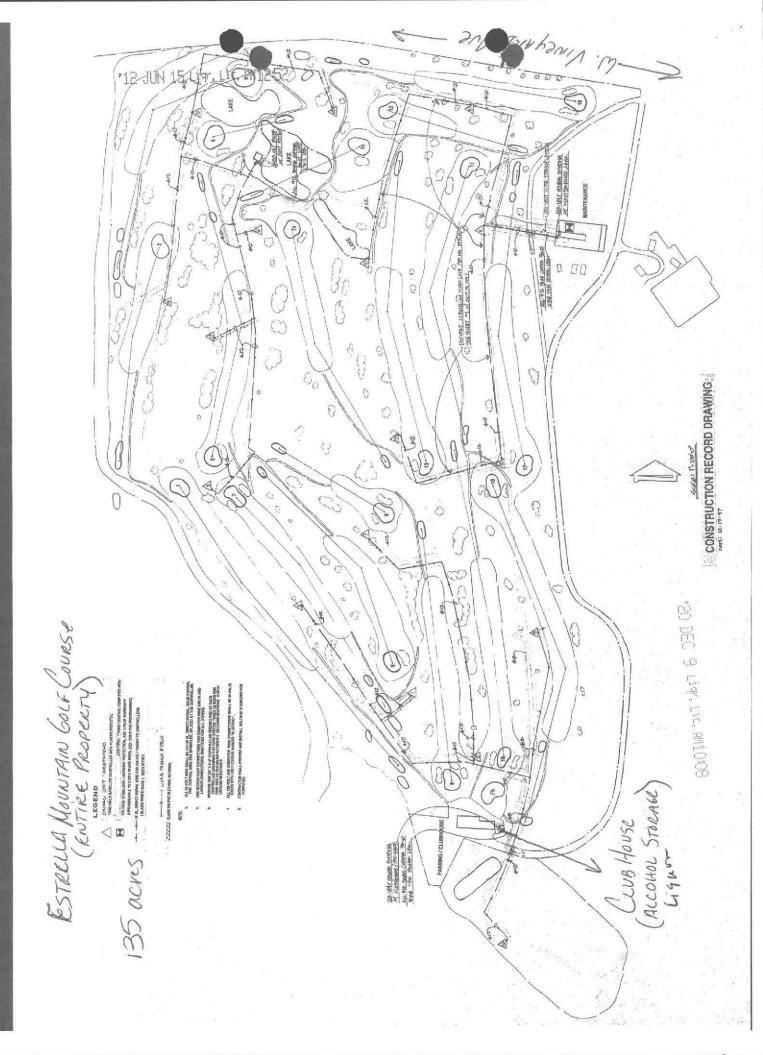

Name:

TRES RIOS GOLF COURSE AT ESTRELLA MOUNTAIN

State:

Pending

Issue Date:

03/08/1983

Location:

15205 W VINEYARD AVENUE

GOODYEAR, AZ 85338

USA

Mailing Address:

Original Issue Date:

15205 W VINEYARD AVENUE

GOODYEAR, AZ 85338

USA

Phone: