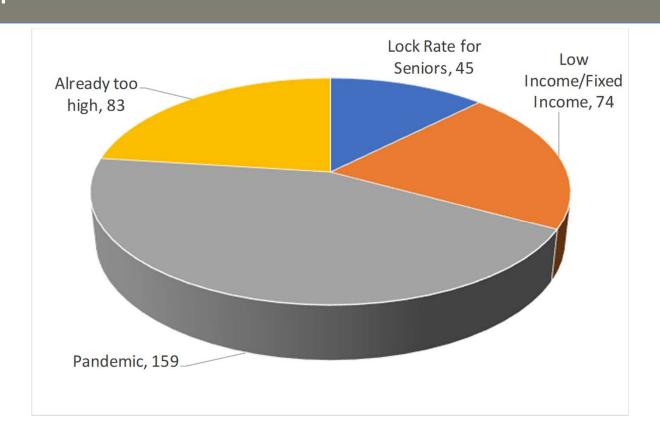

#### **POSTCARDS - EMAIL RESPONSES**

- Postcards were sent to
  - 38,870 physical addresses
  - -3,171 business emails
- Website created
- Just under 300 responses received