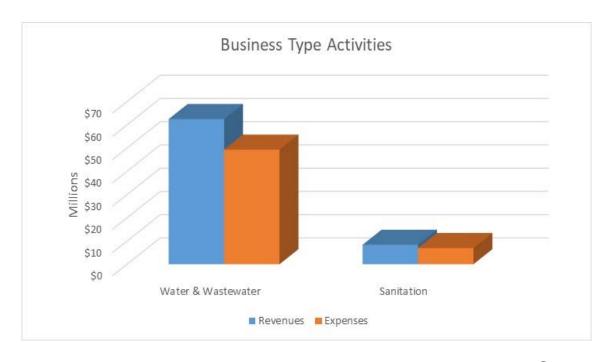

#### **BUSINESS TYPE FUNDS**

- Water, Wastewater, Sanitation & <u>Stormwater</u>
- Costs paid from fees for service
  - Self supporting
  - No tax revenues