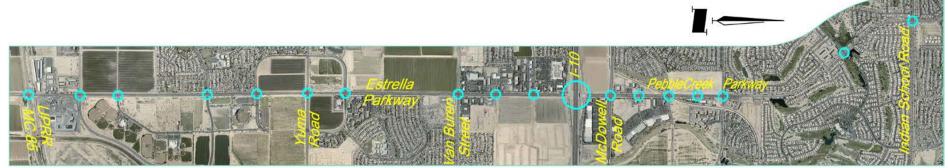

### TMC & ESTRELLA/PEBBLECREEK PARKWAY – MC 85 TO INDIAN SCHOOL ROAD

- Replaces Traffic Signal Controllers & Video Detection
- TMC Software & Equipment Upgrades
- FY21 Project
  - Designed by City Staff, Environmental by Consultant, Contractor Installed
  - \$1,553,900 Federal CMAQ
  - \$130,000 Local
    - \$113,700 from Traffic Signal Asset Management
    - \$16,300 from HURF Maintenance Funds