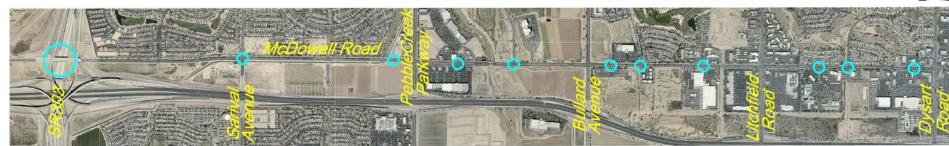

# MCDOWELL ROAD – SR303 TO ¼ MILE WEST OF DYSART ROAD (PALM VALLEY CORNERSTONE)

- Replaces Traffic Signal Controllers & Video Detection
- FY21 Procurement Only Project
  - Designed and Installed by City Staff
  - \$297,500 Federal Special Census
  - \$167,600 Local
    - \$158,400 from Traffic Signal Asset Management
    - \$9,200 from HURF Maintenance Funds