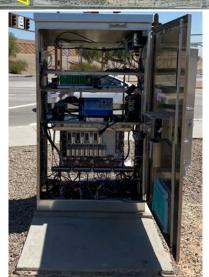

### TMC & ESTRELLA/PEBBLECREEK PARKWAY – MC 85 TO INDIAN SCHOOL ROAD

- Replaces Traffic Signal Controllers & Video Detection
- TMC Software & Equipment Upgrades
- FY21 Project
  - Designed by City Staff, Environmental by Consultant, Contractor Installed
  - \$1,553,900 Federal CMAQ
  - \$130,000 Local
    - \$113,700 from Traffic Signal Asset Management
    - \$16,300 from HURF Maintenance Funds

#### LITCHFIELD ROAD – MC 85 TO WIGWAM BOULEVARD

- Replaces Traffic Signal Controllers & Video Detection
- FY21 Procurement Only Project
  - Designed and Installed by City Staff, Environmental by Consultant
  - \$487,600 Federal Special Census
  - \$65,500 Local
    - \$61,800 from Traffic Signal Asset Management
    - \$9,700 from HURF Maintenance Funds

# MCDOWELL ROAD – SR303 TO ¼ MILE WEST OF DYSART ROAD (PALM VALLEY CORNERSTONE)

- Replaces Traffic Signal Controllers & Video Detection
- FY21 Procurement Only Project
  - Designed and Installed by City Staff
  - \$297,500 Federal Special Census
  - \$167,600 Local
    - \$158,400 from Traffic Signal Asset Management
    - \$9,200 from HURF Maintenance Funds