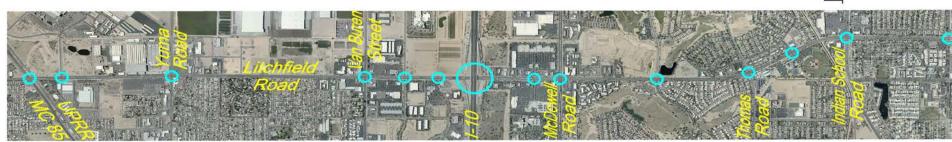

### TMC & ESTRELLA/PEBBLECREEK PARKWAY – MC 85 TO INDIAN SCHOOL ROAD

- Replaces Traffic Signal Controllers & Video Detection
- TMC Software & Equipment Upgrades
- FY21 Project
  - Designed by City Staff, Environmental by Consultant, Contractor Installed
  - \$1,553,900 Federal CMAQ
  - \$130,000 Local
    - \$113,700 from Traffic Signal Asset Management
    - \$16,300 from HURF Maintenance Funds