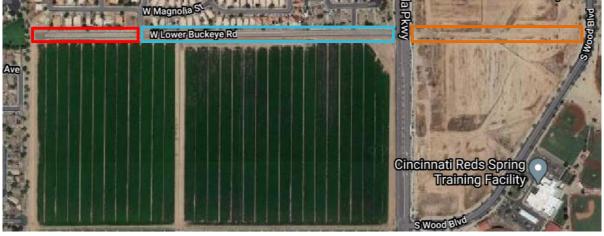

### Location

- Central Goodyear
  - NW of Estrella Pkwy and Elwood St
  - Approximately 153
    Acres
  - Currently zoned PAD

### Location

- Ballpark Village Area
  - East
    - Reds Development
    - Ballpark Village
  - West
    - Sarival Village
  - North
    - Estrella Vista
  - South
    - Estrella Crossing Business Park
    - Arizona Galvanized

Sun-DS Farms: 2008, 2014 2019 shown below

Today: Avion at Ballpark Village