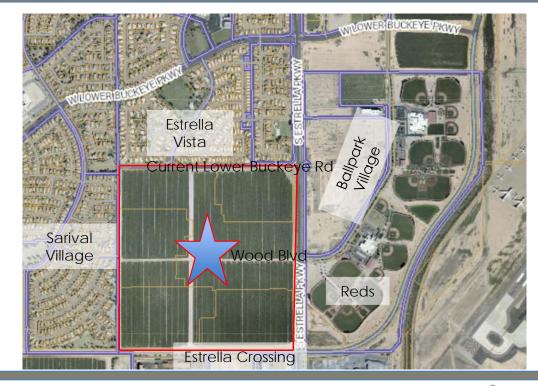

### Location

- Ballpark Village Area
  - East
    - Reds Development
    - Ballpark Village
  - West
    - Sarival Village
  - North
    - Estrella Vista
  - South
    - Estrella Crossing Business Park
    - Arizona Galvanized

Sun-DS Farms: 2008, 2014 2019 shown below

Today: Avion at Ballpark Village