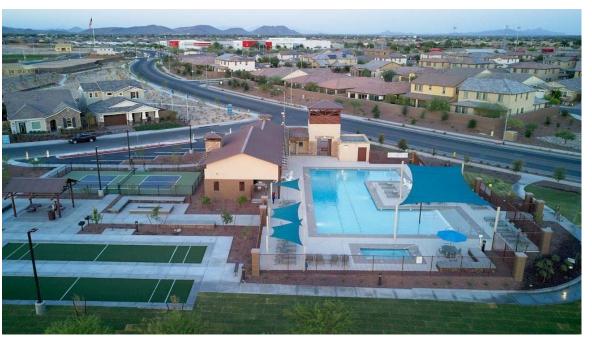

- Estrella Crossing Business Park
    - Arizona Galvanized







Sun-DS Farms: 2008, 2014 2019 shown below





Today: Avion at Ballpark Village



# Proposal

#### Mix of lots

- 50-foot-wide lots
- 45-foot-wide lots
- Various depths (many deeper than city minimum)
- Option for Zero Lot Line, Z Lots, Attached and Detached (SE Corner)

#### LOT TABLE

| PARCEL | COLOR | LOT SIZE   | QTY |
|--------|-------|------------|-----|
| A1     |       | 50' x 115' | 37  |
| A2     |       | 50' x 115' | 72  |
| В      |       | 45' x 100' | 107 |
| C1     |       | 45' x 115' | 77  |
| C2     |       | 45' x 115' | 34  |
| D      |       | 50' x 115' | 119 |
| E      |       | 45' x 115' | 129 |
| F      |       | TBD        | TBD |
|        |       | TOTAL LOTS | 575 |



### Amenities







\*Images for illustrative purposes only

# Connectivity



ELEVATION







# Streetscape









\*Images for illustrative purposes only























### Recommendation

- Recommend Approval to Rezone:
  - From Sun-DS Farms PAD Amendment
  - To Avion at Ballpark Village PAD