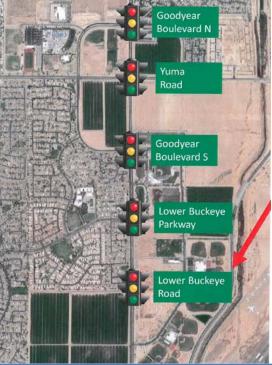

ge



# Proposal

#### Mix of lots

- 50-foot-wide lots
- 45-foot-wide lots
- Various depths (many deeper than city minimum)
- Option for Zero Lot Line, Z Lots, Attached and Detached (SE Corner)

#### LOT TABLE

| PARCEL | COLOR | LOT SIZE   | QTY |
|--------|-------|------------|-----|
| A1     |       | 50' x 115' | 37  |
| A2     |       | 50' x 115' | 72  |
| В      |       | 45' x 100' | 107 |
| C1     |       | 45' x 115' | 77  |
| C2     |       | 45' x 115' | 34  |
| D      |       | 50' x 115' | 119 |
| E      |       | 45' x 115' | 129 |
| F      |       | TBD        | TBD |
|        |       | TOTAL LOTS | 575 |



### Amenities







\*Images for illustrative purposes only

# Connectivity



ELEVATION







# Streetscape









\*Images for illustrative purposes only























### Recommendation

- Recommend Approval to Rezone:
  - From Sun-DS Farms PAD Amendment
  - To Avion at Ballpark Village PAD