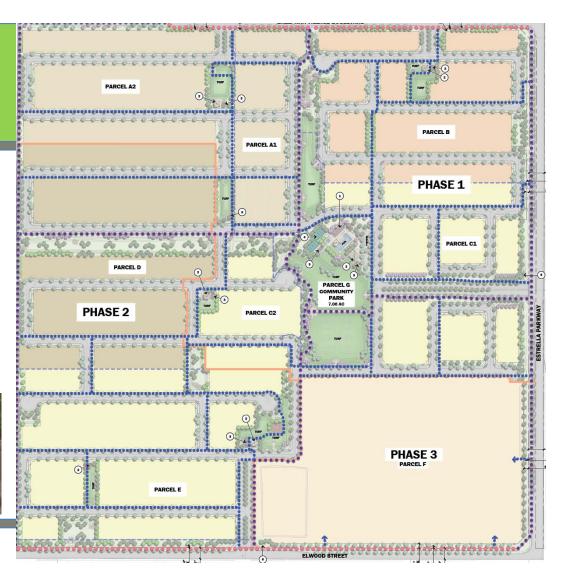

#### Mix of lots

- 50-foot-wide lots
- 45-foot-wide lots
- Various depths (many deeper than city minimum)
- Option for Zero Lot Line, Z Lots, Attached and Detached (SE Corner)

#### LOT TABLE

| PARCEL | COLOR | LOT SIZE   | QTY |
|--------|-------|------------|-----|
| A1     |       | 50' x 115' | 37  |
| A2     |       | 50' x 115' | 72  |
| В      |       | 45' x 100' | 107 |
| C1     |       | 45' x 115' | 77  |
| C2     |       | 45' x 115' | 34  |
| D      |       | 50' x 115' | 119 |
| E      |       | 45' x 115' | 129 |
| F      |       | TBD        | TBD |
|        |       | TOTAL LOTS | 575 |