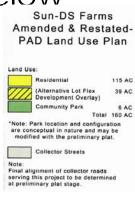

# Goodyear

### Location

- Central Goodyear
  - NW of Estrella Pkwy and Elwood St
  - Approximately 153
    Acres
  - Currently zoned PAD



### Location



- Ballpark Village Area
  - East
    - Reds Development
    - Ballpark Village
  - West
    - Sarival Village
  - North
    - Estrella Vista
  - South
    - Estrella Crossing Business Park
    - Arizona Galvanized







Sun-DS Farms: 2008, 2014 2019 shown below





Today: Avion at Ballpark Village



# Proposal

#### Mix of lots

- 50-foot-wide lots
- 45-foot-wide lots
- Various depths (many deeper than city minimum)
- Option for Zero Lot Line, Z Lots, Attached and Detached (SE Corner)

#### LOT TABLE

| PARCEL | COLOR | LOT SIZE   | QTY |
|--------|-------|------------|-----|
| A1     |       | 50' x 115' | 37  |
| A2     |       | 50' x 115' | 72  |
| В      |       | 45' x 100' | 107 |
| C1     |       | 45' x 115' | 77  |
| C2     |       | 45' x 115' | 34  |
| D      |       | 50' x 115' | 119 |
| E      |       | 45' x 115' | 129 |
| F      |       | TBD        | TBD |
|        |       | TOTAL LOTS | 575 |



### Amenities







\*Images for illustrative purposes only

# Connectivity



ELEVATION







# Streetscape









\*Images for il