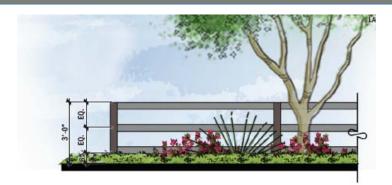

ized







Sun-DS Farms: 2008, 2014 2019 shown below





Today: Avion at Ballpark Village



# Proposal

#### Mix of lots

- 50-foot-wide lots
- 45-foot-wide lots
- Various depths (many deeper than city minimum)
- Option for Zero Lot Line, Z Lots, Attached and Detached (SE Corner)

#### LOT TABLE

| PARCEL | COLOR | LOT SIZE   | QTY |
|--------|-------|------------|-----|
| A1     |       | 50' x 115' | 37  |
| A2     |       | 50' x 115' | 72  |
| В      |       | 45' x 100' | 107 |
| C1     |       | 45' x 115' | 77  |
| C2     |       | 45' x 115' | 34  |
| D      |       | 50' x 115' | 119 |
| E      |       | 45' x 115' | 129 |
| F      |       | TBD        | TBD |
|        |       | TOTAL LOTS | 575 |



### Amenities







\*Images for illustrative purposes only

# Connectivity



ELEVATION







# Streetscape









\*Images for illustrative purposes only























### Recommendation

- Recommend Approval to Rezone:
  - From Sun-DS Farms PAD Amendment
  - To Avion at Ballpark Village PAD