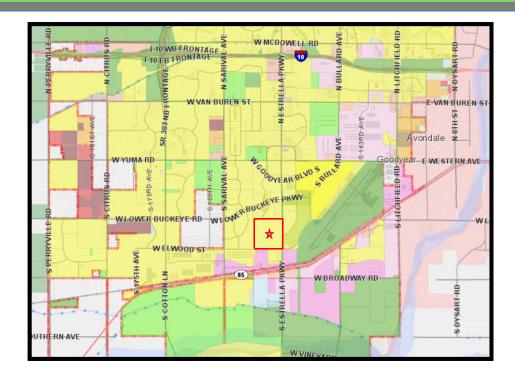

### Location

- Central Goodyear
  - NW of Estrella Pkwy and Elwood St
  - Approximately 153
    Acres
  - Currently zoned PAD

### Location

- Ballpark Village Area
  - East
    - Reds Development
    - Ballpark Village
  - West
    - Sarival Village
  - North
    - Estrella Vista
  - South
    - Estrella Crossing Business Park
    - Arizona Galvanized