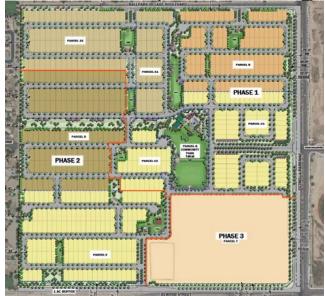

# Goodyear

### Location

- Central Goodyear
  - NW of Estrella Pkwy and Elwood St
  - Approximately 153
    Acres
  - Currently zoned PAD



### Location



- Ballpark Village Area
  - East
    - Reds Development
    - Ballpark Village
  - West
    - Sarival Village
  - North
    - Estrella Vista
  - South
    - Estrella Crossing Business Park
    - Arizona Galvanized







Sun-DS Farms: 2008, 2014 2019 shown below





Today: Avion at Ballpark Village



# Proposal

#### Mix of lots

- 50-foot-wide lots
- 45-foot-wide lots
- Various depths (many deeper than city minimum)
- Option for Zero Lot Line, Z Lots, Attached and Detached (SE Corner)

#### LOT TABLE

| PARCEL | COLOR | LOT SIZE   | QTY |
|--------|-------|------------|-----|
| A1     |       | 50' x 115' | 37  |
| A2     |       | 50' x 115' | 72  |
| В      |       | 45' x 100' | 107 |
| C1     |       | 45' x 115' | 77  |
| C2     |       | 45' x 115' | 34  |
| D      |       | 50' x 115' | 119 |
| E      |       | 45' x 115' | 129 |
| F      |       | TBD        | TBD |
|        |       | TOTAL LOTS | 575 |



### Amenities







\*Images for illustrative purposes only

# Connectivity



ELEVATION







# Streetscape









\*Images for illustrative purposes only