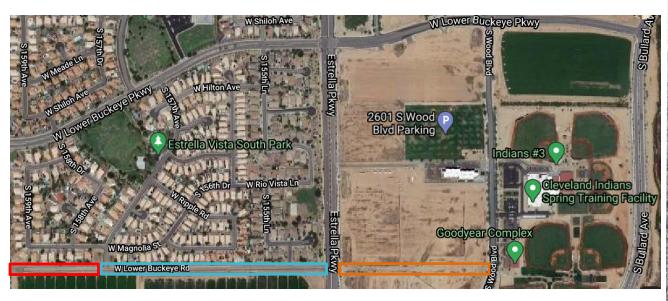

### Location

- Ballpark Village Area
  - East
    - Reds Development
    - Ballpark Village
  - West
    - Sarival Village
  - North
    - Estrella Vista
  - South
    - Estrella Crossing Business Park
    - Arizona Galvanized

Sun-DS Farms: 2008, 2014 2019 shown below

Today: Avion at Ballpark Village