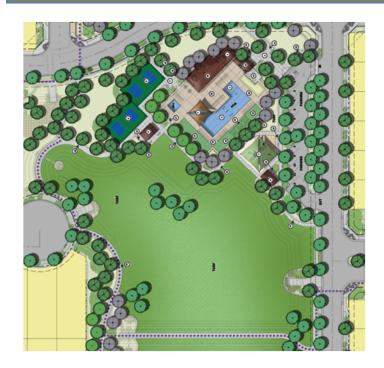

th
    - Estrella Crossing Business Park
    - Arizona Galvanized







Sun-DS Farms: 2008, 2014 2019 shown below





Today: Avion at Ballpark Village



# Proposal

#### Mix of lots

- 50-foot-wide lots
- 45-foot-wide lots
- Various depths (many deeper than city minimum)
- Option for Zero Lot Line, Z Lots, Attached and Detached (SE Corner)

#### LOT TABLE

| PARCEL | COLOR | LOT SIZE   | QTY |
|--------|-------|------------|-----|
| A1     |       | 50' x 115' | 37  |
| A2     |       | 50' x 115' | 72  |
| В      |       | 45' x 100' | 107 |
| C1     |       | 45' x 115' | 77  |
| C2     |       | 45' x 115' | 34  |
| D      |       | 50' x 115' | 119 |
| E      |       | 45' x 115' | 129 |
| F      |       | TBD        | TBD |
|        |       | TOTAL LOTS | 575 |



### Amenities







\*Images for illustrative purposes only

# Connectivity



ELEVATION







# Streetscape









\*Images for illustrative purposes only























### Recommendation

- Recommend Approval to Rezone:
  - From Sun-DS Farms PAD Amendment
  - To Avion at Ballpark Village PAD