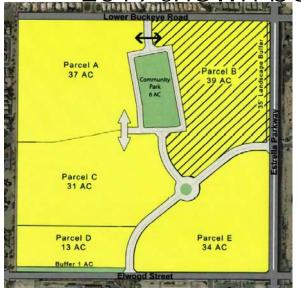

#### Mix of lots

- 50-foot-wide lots
- 45-foot-wide lots
- Various depths (many deeper than city minimum)
- Option for Zero Lot Line, Z Lots, Attached and Detached (SE Corner)

#### LOT TABLE

| PARCEL | COLOR | LOT SIZE   | QTY |
|--------|-------|------------|-----|
| A1     |       | 50' x 115' | 37  |
| A2     |       | 50' x 115' | 72  |
| В      |       | 45' x 100' | 107 |
| C1     |       | 45' x 115' | 77  |
| C2     |       | 45' x 115' | 34  |
| D      |       | 50' x 115' | 119 |
| E      |       | 45' x 115' | 129 |
| F      |       | TBD        | TBD |
|        |       | TOTAL LOTS | 575 |