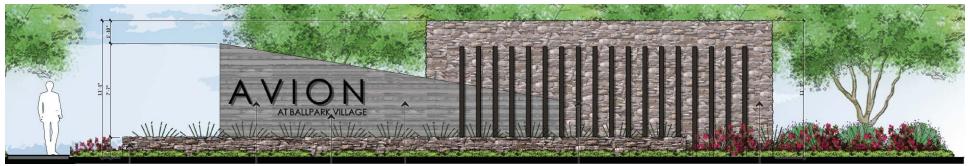

9 shown below





Today: Avion at Ballpark Village



# Proposal

#### Mix of lots

- 50-foot-wide lots
- 45-foot-wide lots
- Various depths (many deeper than city minimum)
- Option for Zero Lot Line, Z Lots, Attached and Detached (SE Corner)

#### LOT TABLE

| PARCEL | COLOR | LOT SIZE   | QTY |
|--------|-------|------------|-----|
| A1     |       | 50' x 115' | 37  |
| A2     |       | 50' x 115' | 72  |
| В      |       | 45' x 100' | 107 |
| C1     |       | 45' x 115' | 77  |
| C2     |       | 45' x 115' | 34  |
| D      |       | 50' x 115' | 119 |
| E      |       | 45' x 115' | 129 |
| F      |       | TBD        | TBD |
|        |       | TOTAL LOTS | 575 |



### Amenities







\*Images for illustrative purposes only

# Connectivity



ELEVATION







# Streetscape









\*Images for illustrative purposes only























### Recommendation

- Recommend Approval to Rezone:
  - From Sun-DS Farms PAD Amendment
  - To Avion at Ballpark Village PAD