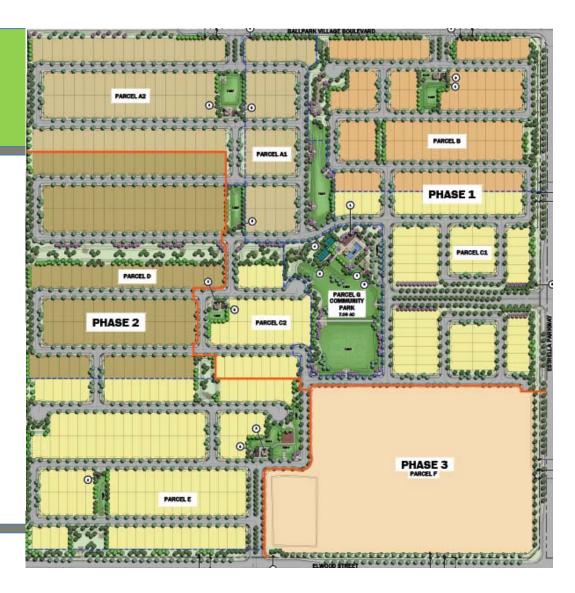

#### Mix of lots

- 50-foot-wide lots
- 45-foot-wide lots
- Various depths (many deeper than city minimum)
- Option for Zero Lot Line, Z Lots, Attached and Detached (SE Corner)

#### LOT TABLE

| PARCEL | COLOR | LOT SIZE   | QTY |
|--------|-------|------------|-----|
| A1     |       | 50' x 115' | 37  |
| A2     |       | 50' x 115' | 72  |
| В      |       | 45' x 100' | 107 |
| C1     |       | 45' x 115' | 77  |
| C2     |       | 45' x 115' | 34  |
| D      |       | 50' x 115' | 119 |
| E      |       | 45' x 115' | 129 |
| F      |       | TBD        | TBD |
|        |       | TOTAL LOTS | 575 |