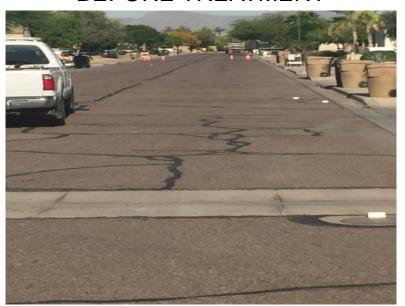

#### **PAVEMENT CONDITION INDEX**

HIGH VOLUME FAST WITH SCRUB SEAL - RIGGS ROAD EAST OF RAINBOW VALLEY ROAD

#### **BEFORE TREATMENT**