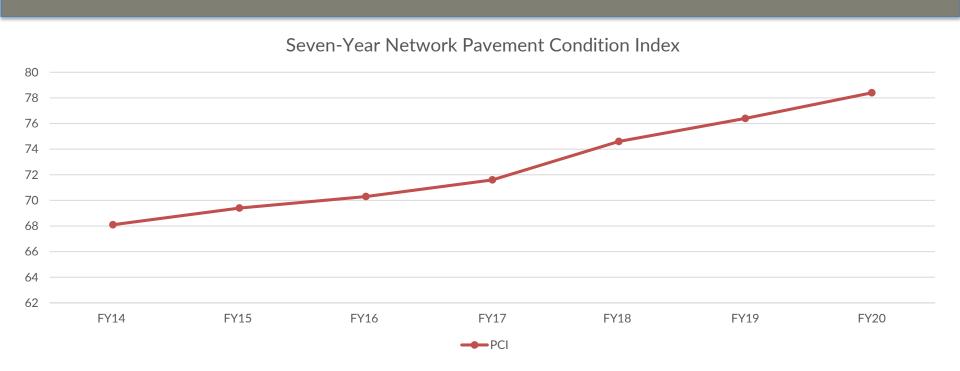

#### PAVEMENT CONDITION INDEX BY ROADWAY CLASSIFICATION

|                          | PCI Targets                                     | Current Condition |      |      |      |
|--------------------------|-------------------------------------------------|-------------------|------|------|------|
| <b>Functional Class</b>  |                                                 | Average           |      | %>X  |      |
|                          |                                                 | 2014              | 2020 | 2014 | 2020 |
| Arterial                 | 80 (with 90 percent > 70)                       | 70.4              | 80.0 | 57.8 | 80.2 |
| Collector                | 75 (with 90 percent > 65)                       | 70.1              | 76.9 | 70.2 | 85.4 |
| Industrial               | <b>70</b> (with <b>90</b> percent > <b>55</b> ) | 55.0              | 74.5 | 40.0 | 92.0 |
| Residential              | <b>70</b> (with <b>90</b> percent > <b>55</b> ) | 66.6              | 77.3 | 84.0 | 92.3 |
| Rural                    | 65 (with 90 percent > 50)                       | 67.2              | 68.1 | 78.1 | 80.0 |
| 2014 Network Average PCI |                                                 | 68.1              |      |      |      |
| 2020 Network Average PCI |                                                 | 78.4              |      |      |      |