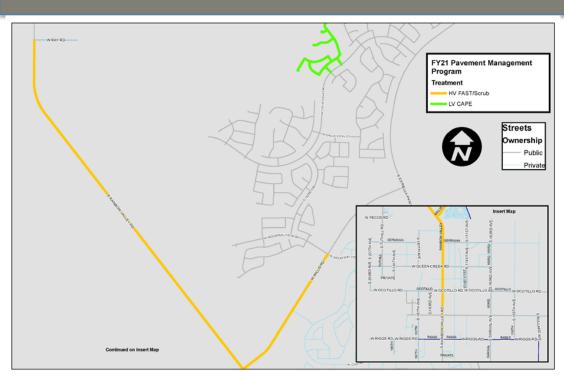

#### **PROJECT MAP - NORTH**

### LOW VOLUME CAPE SEAL

- SOUTHWEST CORNER OF CANYON TRAILS PHASE 1
- RANCHO MIRAGE

# HIGH VOLUME FAST WITH SCRUB SEAL

- RAINBOW VALLEY ROAD RIGGS ROAD TO RAY ROAD
- WILLIS ROAD RAINBOW VALLEY ROAD TO MOUNTAIN VISTA DRIVE