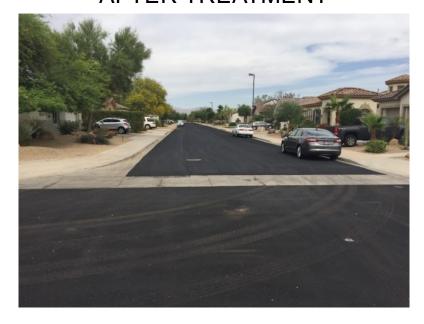

b>90</b> percent > <b>55</b> ) | 66.6              | 77.3 | 84.0 | 92.3 |
| Rural                    | 65 (with 90 percent > 50)                       | 67.2              | 68.1 | 78.1 | 80.0 |
| 2014 Network Average PCI |                                                 | 68.1              |      |      |      |
| 2020 Network Average PCI |                                                 | 78.4              |      |      |      |

Green Shading = At or above target value.

Yellow shading = Within 5 points of target value.



#### **PAVEMENT CONDITION INDEX**





HIGH VOLUME FAST WITH SCRUB SEAL - RIGGS ROAD EAST OF RAINBOW VALLEY ROAD

#### **BEFORE TREATMENT**



### AFTER TREATMENT





**LOW VOLUME CAPE SEAL – PALM VALLEY PHASE III** 

### **BEFORE TREATMENT**



#### AFTER TREATMENT





#### **PROJECT MAP - NORTH**



### LOW VOLUME CAPE SEAL

- SOUTHWEST CORNER OF CANYON TRAILS PHASE 1
- RANCHO MIRAGE





#### **PROJECT MAP - SOUTH**



### LOW VOLUME CAPE SEAL

• CORONADO VILLAGE 7.8 & 7.9

# HIGH VOLUME FAST WITH SCRUB SEAL

- RAINBOW VALLEY ROAD RIGGS ROAD TO RAY ROAD
- WILLIS ROAD RAINBOW VALLEY ROAD TO MOUNTAIN VISTA DRIVE



#### **COST SUMMARY**

| ADA      | Ramp Repairs & Replacements    | \$150,000         |