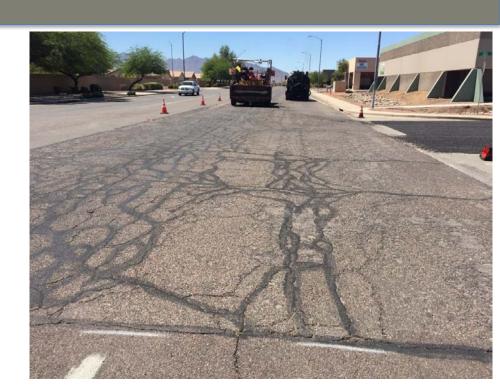

#### **PAVEMENT CONDITION INDEX**

HIGH VOLUME FAST WITH SCRUB SEAL - RIGGS ROAD EAST OF RAINBOW VALLEY ROAD

#### **BEFORE TREATMENT**