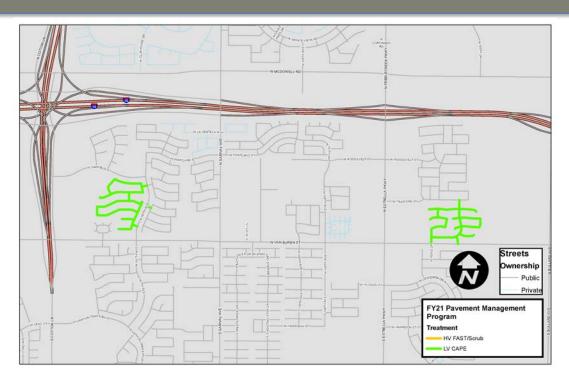

#### **PROJECT MAP - NORTH**

### LOW VOLUME CAPE SEAL

- SOUTHWEST CORNER OF CANYON TRAILS PHASE 1
- RANCHO MIRAGE