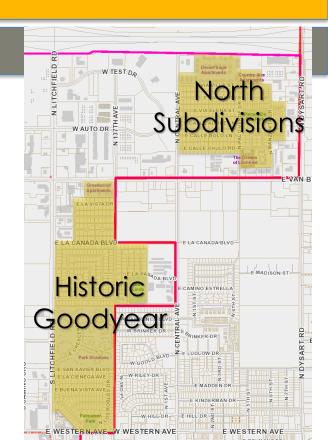

### Northeast Section

**GOODYEAR REDEVELOPMENT PLAN** 

Residential Neighborhoods

- Historic Goodyear
- North Subdivisions