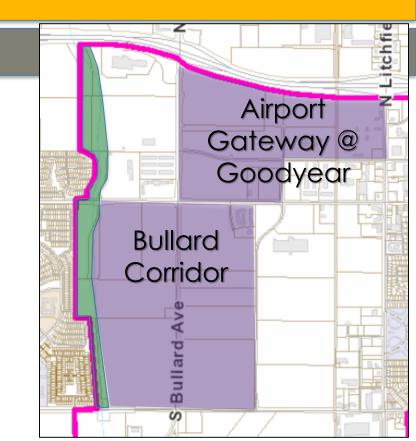

### Northwest Section

- I-10 Corridor
- Airport Gateway at Goodyear
- Bullard Corridor
- Bullard Wash
- Additional Industrial & Commercial

### Northwest Section - Completed

- CTCA
- Van Buren Street
- Municipal Complex
- Bullard Corridor
- Bullard Ave Landscape
- Bullard Wash
- Fire Station