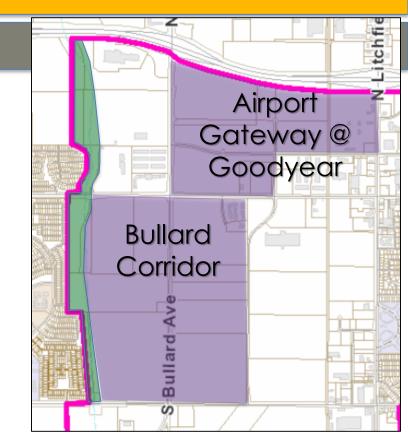

### Northwest Section

- I-10 Corridor
- Airport Gateway at Goodyear
- Bullard Corridor
- Bullard Wash
- Additional Industrial & Commercial

### Northwest Section - Completed

- CTCA
- Van Buren Street
- Municipal Complex
- Bullard Corridor
- Bullard Ave Landscape
- Bullard Wash
- Fire Station