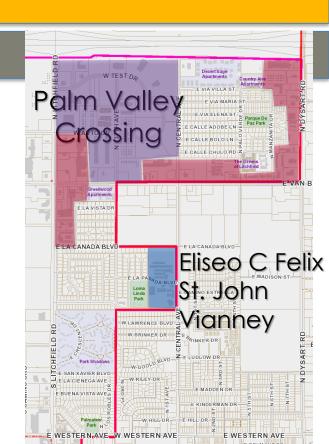

### Northeast Section

**GOODYEAR REDEVELOPMENT PLAN** 

Commercial Developments

- Palm Valley Crossing
- Dysart Commercial
- Van Buren Commercial
- School and Church