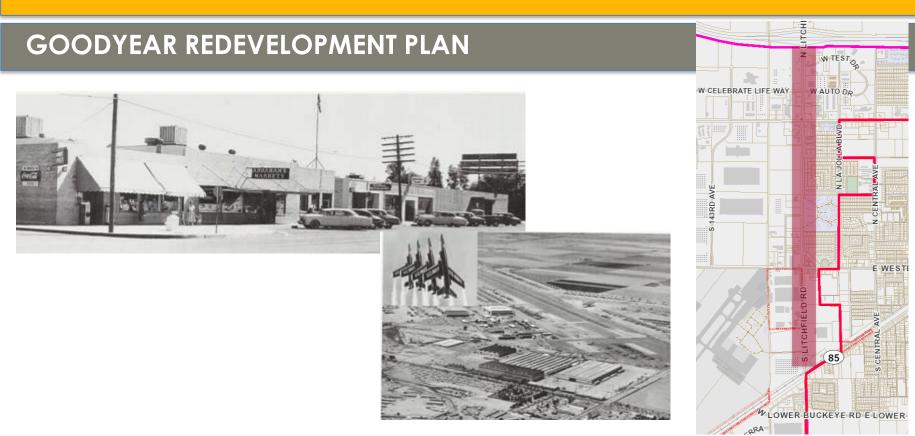

### Northeast Section

**GOODYEAR REDEVELOPMENT PLAN** 

Residential Neighborhoods

- Historic Goodyear
- North Subdivisions

### Northeast Section

**GOODYEAR REDEVELOPMENT PLAN** 

Commercial Developments

- Palm Valley Crossing
- Dysart Commercial
- Van Buren Commercial
- School and Church