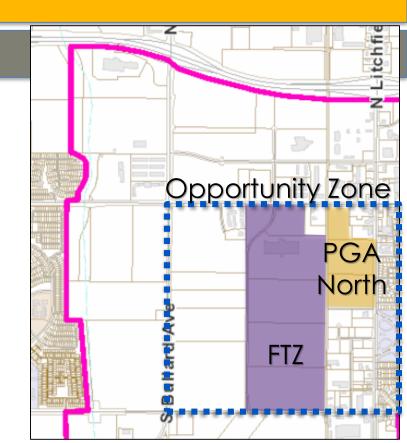

### Northwest Section

- Superfund sites
- Foreign Trade Zone
- Opportunity Zone