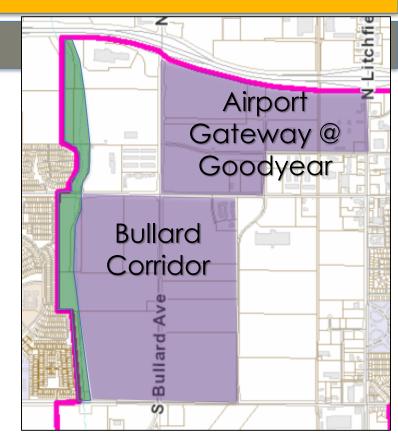

### Northwest Section

- I-10 Corridor
- Airport Gateway at Goodyear
- Bullard Corridor
- Bullard Wash
- Additional Industrial & Commercial