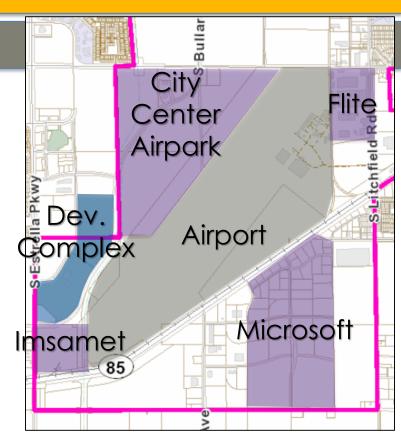

### South Section

- Phoenix-Goodyear Airport
- Flite/Fmr. Lockheed Martin
- Spring Training
- UP Railroad