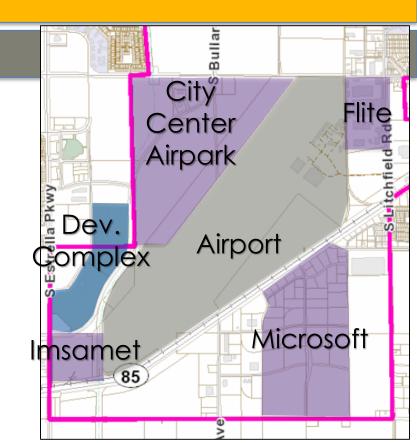

### South Section - Completed

- Spring Training and Development Complex
- Phoenix-Goodyear Airport Master Plan
- Support to private projects