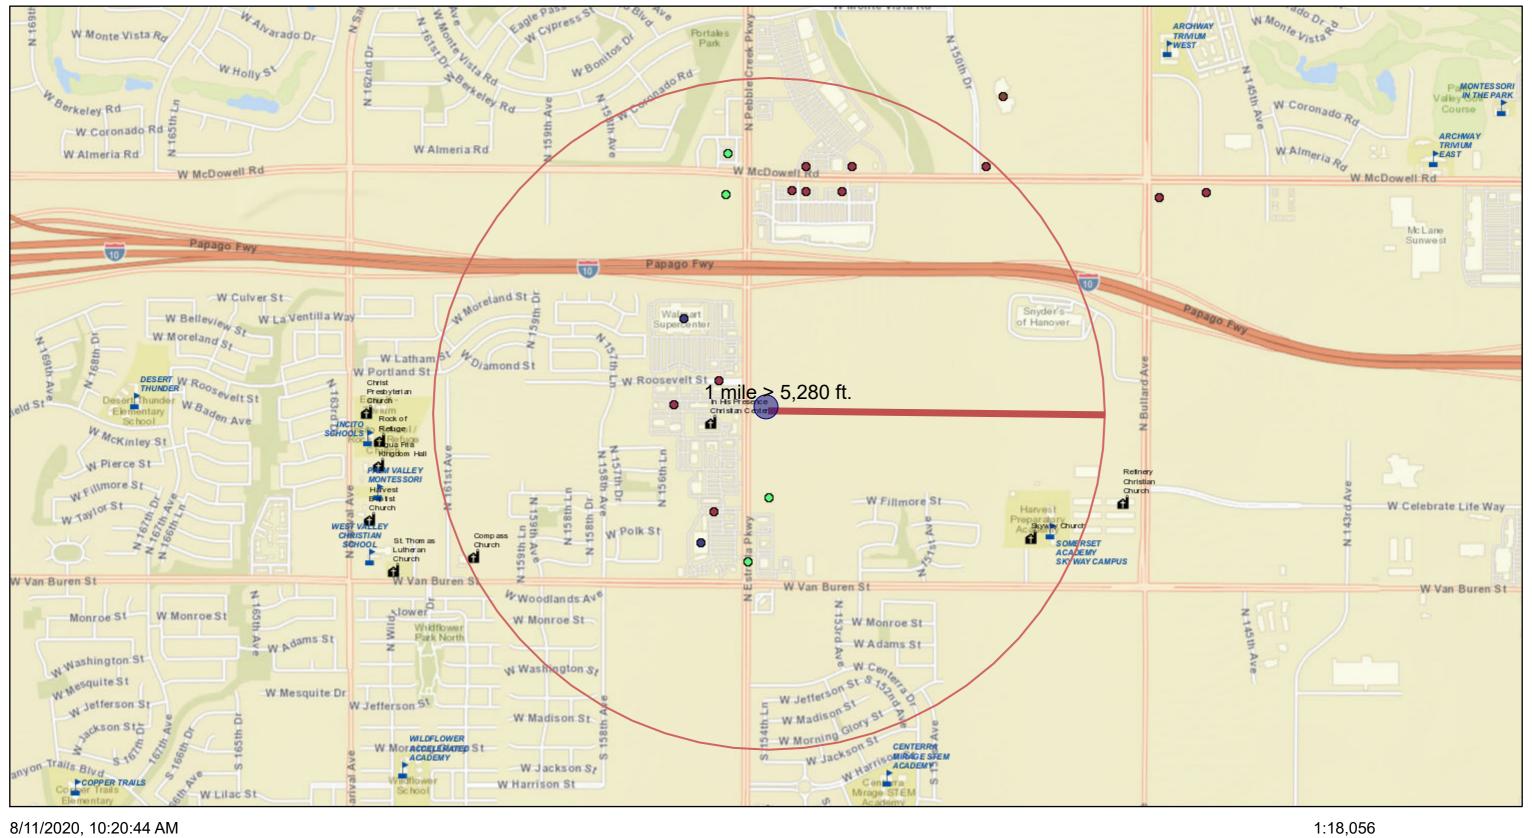

## Liquor License Evaluation Map

Private Club

Sources: Esri, HERE, Garmin, USGS, Intermap, INCREMENT P, NRCan, Esri Japan, METI, Esri China (Hong Kong), Esri Korea, Esri (Thailand), NGCC, (c) OpenStreetMap contributors, and the GIS User Community, City of Goodyear

## **Liquor Licenses within One Mile**

## Applicant Address: 845 N. Estrella Parkway., Goodyear, AZ 85338

| Business Name                                     | Address                   | Distance from     | License |  |  |  |
|---------------------------------------------------|---------------------------|-------------------|---------|--|--|--|
|                                                   |                           | Applicant Address | Series  |  |  |  |
| Liquor Establishments                             |                           |                   |         |  |  |  |
| Wok Wei Asian Cuisine                             | 15560 W. Roosevelt        | 940.33 ft.        | 12      |  |  |  |
| QuickTrip #1401                                   | 575 N. Estrella           | 1,285.33 ft.      | 10      |  |  |  |
| Saddle Mountain Brewing Company                   | 15651 W. Roosevelt        | 1,479.58 ft.      | 3, 12   |  |  |  |
| Tailgaters Sports Frills & Il Primo Pizza & Wings | 530 N. Estrella           | 1,736.42 ft.      | 12      |  |  |  |
| Walmart Supercenter #5369                         | 1100 N. Estrella          | 2,012.07 ft.      | 9, 09S  |  |  |  |
| Safeway #2618                                     | 440 N. Estrella           | 2,259.18 ft.      | 09S     |  |  |  |
| Walgreens #02243                                  | 387 N. Estrella           | 2,320.87 ft.      | 10      |  |  |  |
| Circle K Store # 9528                             | 1550 N. PebbleCreek Pkwy. | 3,528.55 ft.      | 10      |  |  |  |
| Olive Garden Italian Restaurant #1773             | 15411 W. McDowell         | 3,546.13 ft.      | 12      |  |  |  |
| Red Lobster #6342                                 | 15311 W. McDowell         | 3,695.4 ft        | 12      |  |  |  |
| Arriba Mexican Grill                              | 15380 W. McDowell         | 3,949.99 ft.      | 12      |  |  |  |
| Oregano's Pizza Bistro                            | 15280 W. McDowell         | 4,108.79 ft       | 12      |  |  |  |
| Walgreens # 12334                                 | 1654 N. PebbleCreek       | 4,143.44 ft.      | 10      |  |  |  |
| Cheddars Scratch Kitchen                          | 15030 W. McDowell         | 5,178.73 ft.      | 12      |  |  |  |

| Places of Worship                |                        |              |  |  |
|----------------------------------|------------------------|--------------|--|--|
| In His Presence Christian Center | 15575 W. Roosevelt St. | 910.62 ft.   |  |  |
| Skyway Church                    | 14900 W. Van Buren St. | 4,526.38 ft. |  |  |
| Compass Church                   | 16060 W. Van Buren St. | 5,107.73 ft. |  |  |

| Schools                        |                        |              |  |  |
|--------------------------------|------------------------|--------------|--|--|
| Somerset Academy Skyway Campus | 14900 W. Van Buren St. | 4,881.16 ft. |  |  |