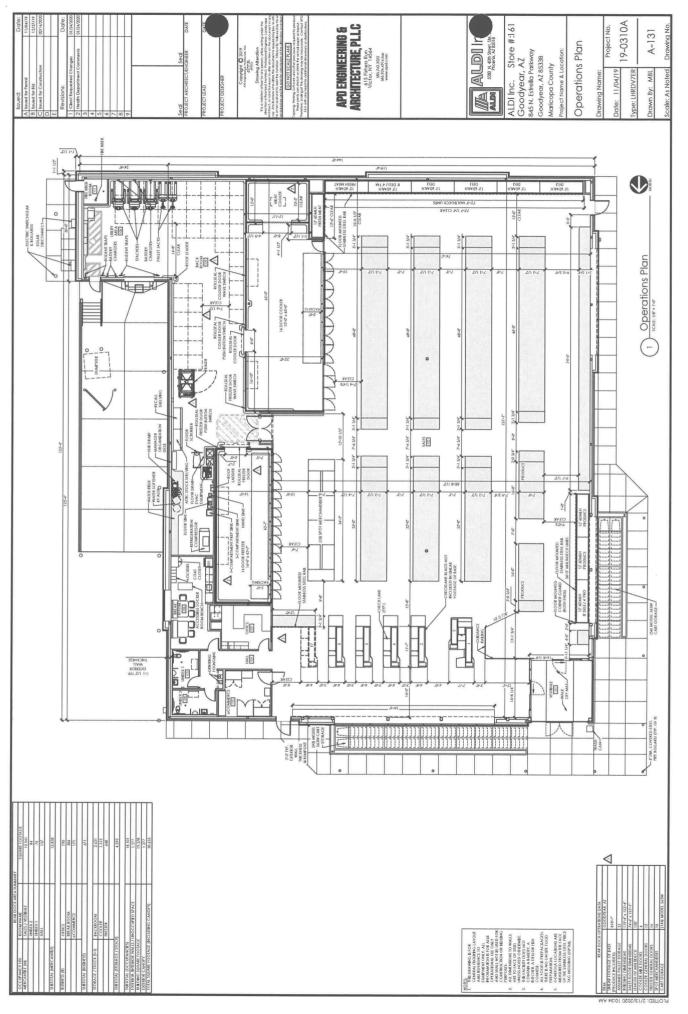

No

- If there is a patio please indicate contiguous or non-contiguous within 30 feet. NONE
- Is your licensed premises now closed due to construction, renovation or redesign or rebuild? Yes

If yes, what is your estimated completion date? 11/05/2020