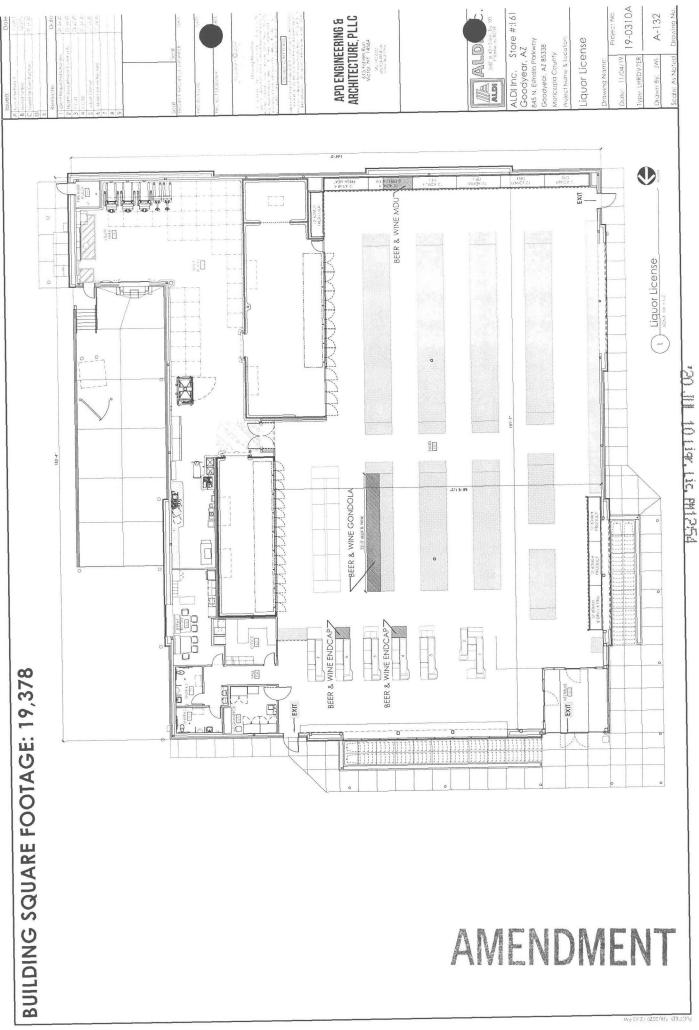

No

- If there is a patio please indicate contiguous or non-contiguous within 30 feet. NONE
- Is your licensed premises now closed due to construction, renovation or redesign or rebuild? Yes

If yes, what is your estimated completion date? 11/05/2020