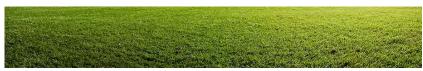

#### ARTIFICIAL TURF (GATEWAY ZONE AND STREETSCAPE ZONE)

- CATEGORY: COMMERCIAL
- THATCH ZONE COLOR: BEIGE OR BROWN
- GRASS ZONE COLOR: GREEN
- FINISHED PILE HEIGHT: MINIMUM OF 2"
- BORDER: RUSTED STEEL HEADER OR 6" WIDE COLORED CONCRETE HEADER

ARTIFICIAL TURF CHARACTER IMAGE