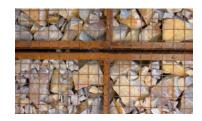

#### GATEWAY ENTRY MONUMENTATION - GABION BASKETS

- FINISH: NATURAL RUST
- FILL MATERIAL: 6"-8" ANGULAR RIP RAP TO MATCH ACCENT ROCK IN COLOR
- SIGNAGE: PER CITY OF GOODYEAR

GABION BASKET CHARACTER IMAGES