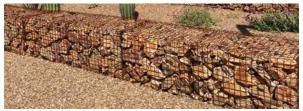

#### GATEWAY ENTRY MONUMENTATION - GABION BASKETS

- FINISH: NATURAL RUST
- FILL MATERIAL: 6"-8" ANGULAR RIP RAP TO MATCH ACCENT ROCK IN COLOR
- SIGNAGE: PER CITY OF GOODYEAR

GABION BASKET CHARACTER IMAGES