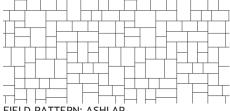

#### ENHANCED PAVEMENT TREATMENT (CROSSWALK AND ACCENT BAND)

- MATERIAL: STAMPED ASPHALT OR STAMPED CONCRETE PER CITY OF GOODYEAR
- BORDER PATTERN: STACKED BRICK, 2'-0" MAXIMUM WIDTH
- FIELD PATTERN: ASHLAR
- BORDER COLOR: TIERRA COTTA (BROWN)
- FIELD COLOR: COLONIAL BRICK (RED)

BORDER PATTERN: STACKED BRICK

FIELD PATTERN: ASHLAR