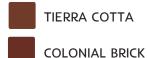

#### ENHANCED PAVEMENT TREATMENT (CROSSWALK AND ACCENT BAND)

- MATERIAL: STAMPED ASPHALT OR STAMPED CONCRETE PER CITY OF GOODYEAR
- BORDER PATTERN: STACKED BRICK, 2'-0" MAXIMUM WIDTH
- FIELD PATTERN: ASHLAR
- BORDER COLOR: TIERRA COTTA (BROWN)
- FIELD COLOR: COLONIAL BRICK (RED)

BORDER PATTERN: STACKED BRICK

FIELD PATTERN: ASHLAR