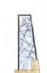

#### ICON & THEMATIC ELEMENT

- HEIGHT: 10'-0" MAXIMUM
- WIDTH AT BASE: 5'-0" MAXIMUM

PALETTE OF ICON & THEMATIC ELEMENT