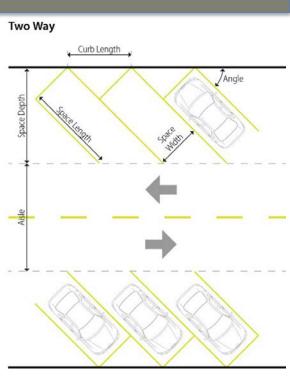

#### **ZONING ORDINANCE TEXT AMENDMENT**

- Zoning protest area calculation
- Residential driveways
- Parking Garage

# Impacted Articles



#### **ZONING ORDINANCE TEXT AMENDMENT**

- Article 1 (Amendments)
- Article 2 (Definitions)
- Article 6 (Parking)



## Zoning Protest Area Calculation

#### **AMENDMENT TO ARTICLE 1**

- Trigger for supermajority vote
- State law enacted in 2017
- 20% of "zoning protest area"



## Residential Driveways



### AMENDMENT TO ARTICLE 6

 Lack of clarity between driveway, parking, patio







### **AMENDMENT TO ARTICLE 6**



# Parking Structures



#### **AMENDMENT TO ARTICLE 6**

- Space & aisle dimensions
- Design guidelines