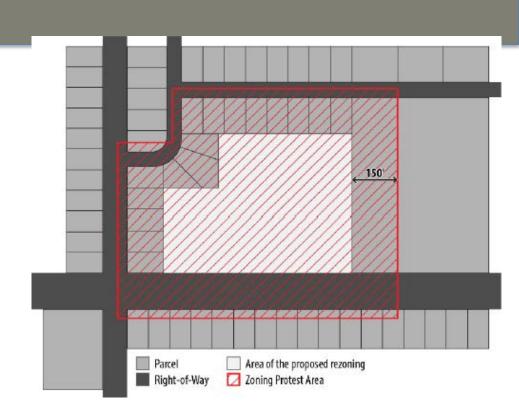

## Zoning Protest Area Calculation

#### **AMENDMENT TO ARTICLE 1**

- Trigger for supermajority vote
- State law enacted in 2017
- 20% of "zoning protest area"