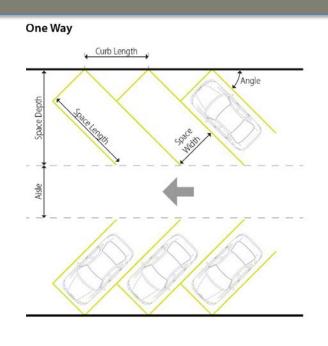

#### **ZONING ORDINANCE TEXT AMENDMENT**

- Zoning protest area calculation
- Residential driveways
- Parking Garage

# Impacted Articles



#### **ZONING ORDINANCE TEXT AMENDMENT**

- Article 1 (Amendments)
- Article 2 (Definitions)
- Article 6 (Parking)



## Zoning Protest Area Calculation

#### **AMENDMENT TO ARTICLE 1**

- Trigger for supermajority vote
- State law enacted in 2017
- 20% of "zoning protest area"



## Residential Driveways



### AMENDMENT TO ARTICLE 6

 Lack of clarity between driveway, parking, patio







### **AMENDMENT TO ARTICLE 6**



# Parking Structures



#### **AMENDMENT TO ARTICLE 6**

- Space & aisle dimensions
- Design guidelines