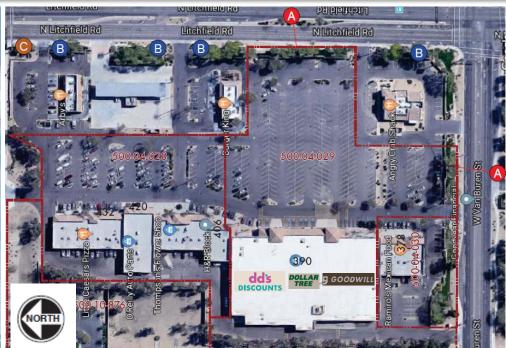

#### Location

- Central Goodyear
- NW Corner of Litchfield Rd. and Van Buren St.
  - Near Burger King and Angry Crab