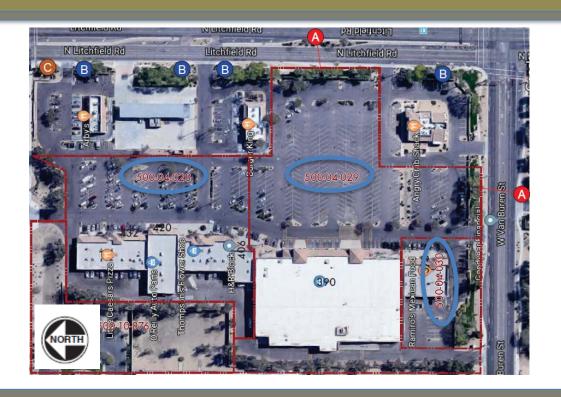

### Monument Sign

- Multi-tenant Monument Signs
- Existing Pad Monument Signs
  (NOT A PART)
- Existing Monument Sign to be Removed

(NOT A PART)