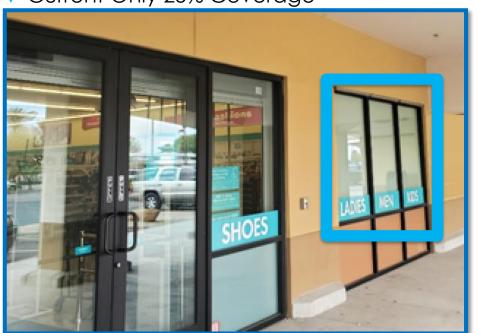

## Window Signs

▼ Current Only 25% Coverage

Request 3 Full for (Major Retailers Only) ▼

- Recommend Approval of Goodyear Village Center CSP:
  - Monument Signs Two (2) 18 ft.
  - Tenant Wall Signs 1.5:1 size for Tenants of 10K sq. ft. +
  - Shingle Signs Increase to four (4) sq. ft.
  - Window Graphics Three (3) for Tenants of 10K sq. ft. +