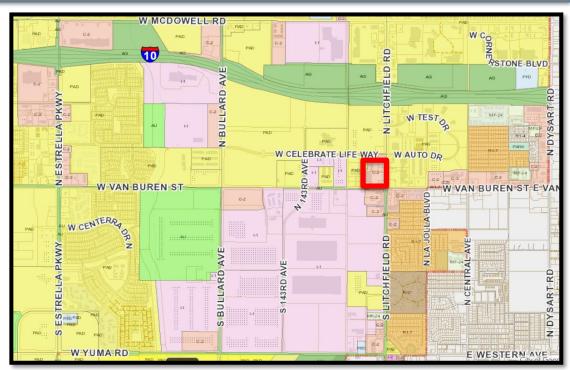

#### Location

- Central Goodyear
- NW Corner of Litchfield Rd. and Van Buren St.
  - Near Burger King and Angry Crab