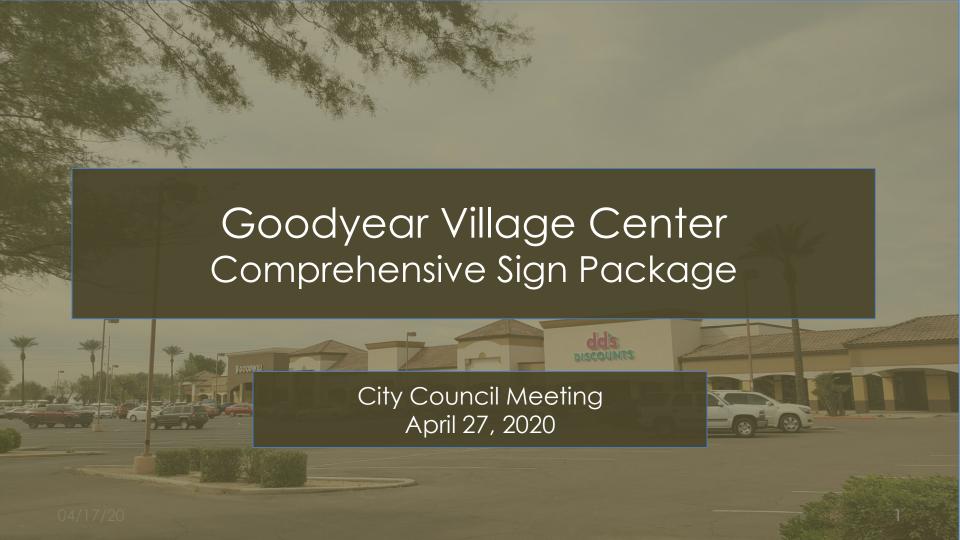

#### Location

- Central Goodyear
- NW Corner of Litchfield Rd. and Van Buren St.
  - Near Burger King and Angry Crab