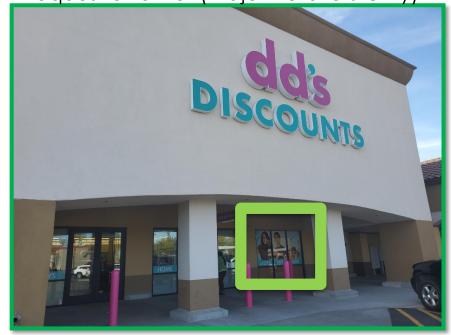

## Window Signs

▼ Current Only 25% Coverage

Request 3 Full for (Major Retailers Only) ▼

- Recommend Approval of Goodyear Village Center CSP:
  - Monument Signs Two (2) 18 ft.
  - Tenant Wall Signs 1.5:1 size for Tenants of 10K sq. ft. +
  - Shingle Signs Increase to four (4) sq. ft.
  - Window Graphics Three (3) for Tenants of 10K sq. ft. +