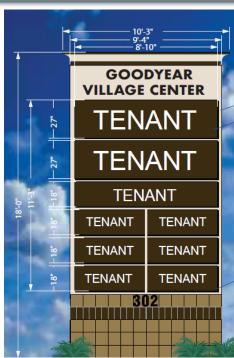

### Monument Sign

- Multi-tenant Monument Signs
- Existing Pad Monument Signs
  (NOT A PART)
- Existing Monument Sign to be Removed

(NOT A PART)