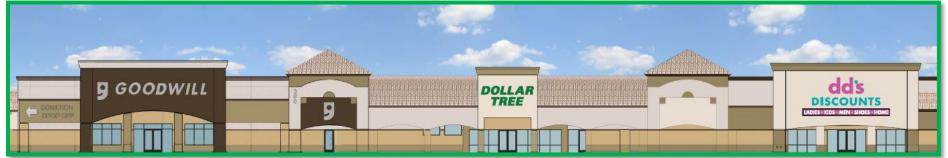

# Tenant Wall Signage

▲ Existing Maximum Size (1:1)

Requested Maximum for Large Tenants (1.5:1) ▼

\*For illustrative purposes only