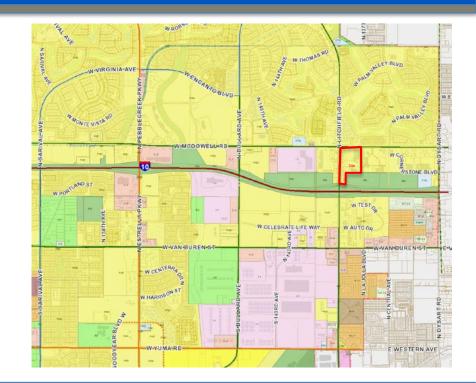

## Location

- Near Interstate-10 (Papago Frwy.) and Litchfield Rd.
- Near Chilli's restaurant

- Palm Valley Master Plan
- 1996 Design Guidelines
- 1998 Amendment
- Former Palm Valley
  Cinema

PAIN VALLEY CINEMA