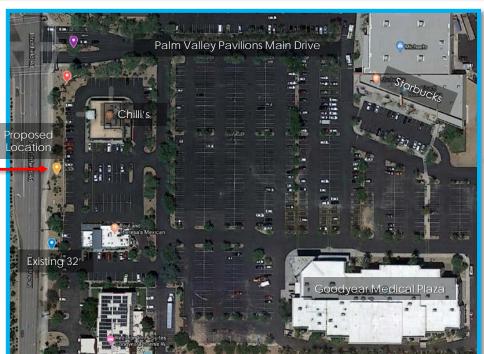

## New Sign

- <u>Litchfield Road Pylon 32</u>
- McDowell Road Pylon 32\*
- 15' Identification Pylon
- Goodyear Medical Plaza 10' Pylon
- 9 1996 60' Freeway Pylon
- 9 1998 80' Freeway Pylon
- Palm Valley Wall Sign
- Palm Valley Pavilions Wall Sign
- Palm Valley Pavilions Wall Sign

\*For illustrative purposes only

- Adopt Resolution
  - Amendment for Goodyear Medical Plaza
  - Incorporate into Palm Valley Pavilions (East)
    Development Guidelines as CSP