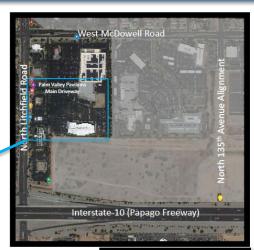

## Location

- Near Interstate-10 (Papago Frwy.) and Litchfield Rd.
- Near Chilli's restaurant

- Palm Valley Master Plan
- 1996 Design Guidelines
- 1998 Amendment
- Former Palm Valley
  Cinema

PAIN VALLEY CINEMA