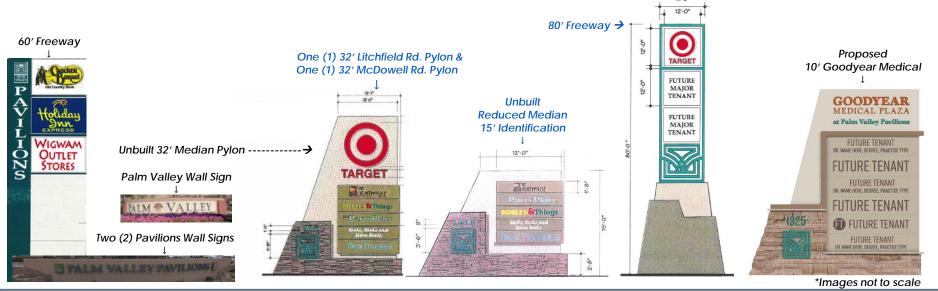

## New Sign

- <u>Litchfield Road Pylon 32</u>
- McDowell Road Pylon 32\*
- 15' Identification Pylon
- Goodyear Medical Plaza 10' Pylon
- 9 1996 60' Freeway Pylon
- 9 1998 80' Freeway Pylon
- Palm Valley Wall Sign
- Palm Valley Pavilions Wall Sign
- Palm Valley Pavilions Wall Sign

\*For illustrative purposes only

- Adopt Resolution
  - Amendment for Goodyear Medical Plaza
  - Incorporate into Palm Valley Pavilions (East)
    Development Guidelines as CSP