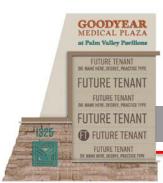

## New Sign

- <u>Litchfield Road Pylon 32</u>
- McDowell Road Pylon 32\*
- 15' Identification Pylon
- Goodyear Medical Plaza 10' Pylon
- 9 1996 60' Freeway Pylon
- 9 1998 80' Freeway Pylon
- Palm Valley Wall Sign
- Palm Valley Pavilions Wall Sign
- Palm Valley Pavilions Wall Sign

\*For illustrative purposes only

- Adopt Resolution
  - Amendment for Goodyear Medical Plaza
  - Incorporate into Palm Valley Pavilions (East)
    Development Guidelines as CSP