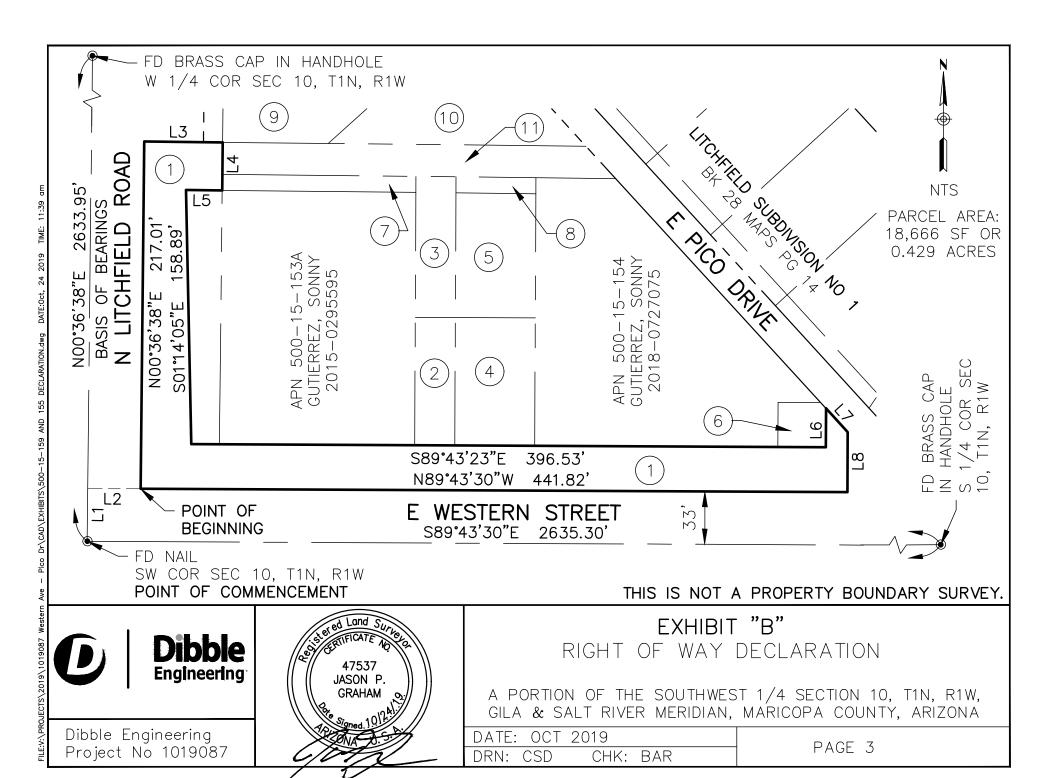

## EXHIBIT "A" LEGAL DESCRIPTION FOR RIGHT OF WAY DECLARATION

A PARCEL OF LAND SITUATED IN A PORTION OF THE SOUTHWEST QUARTER OF SECTION 10, TOWNSHIP 1 NORTH, RANGE 1 WEST OF THE GILA AND SALT RIVER MERIDIAN, MARICOPA COUNTY, ARIZONA, MORE PARTICULARLY DESCRIBED AS FOLLOWS:

COMMENCING AT THE SOUTHWEST CORNER OF SAID SECTION 10, FROM WHICH THE WEST QUARTER CORNER OF SAID SECTION 10 BEARS NORTH 00 DEGREES 36 MINUTES 38 SECONDS EAST, A DISTANCE OF 2633.95 FEET;

THENCE UPON AND WITH THE WEST LINE OF THE SOUTHWEST QUARTER OF SAID SECTION 10, NORTH 00 DEGREES 36 MINUTES 38 SECONDS EAST, A DISTANCE OF 33.00 FEET;

THENCE DEPARTING SAID WEST LINE, SOUTH 89 DEGREES 43 MINUTES 30 SECONDS EAST, A DISTANCE OF 33.00 FEET TO THE POINT OF BEGINNING;

THENCE NORTH 00 DEGREES 36 MINUTES 38 SECONDS EAST, A DISTANCE OF 217.01 FEET TO THE WESTERLY PROLONGATION OF THE NORTH LINE OF THAT CERTAIN PARCEL 1 DESCRIBED IN DOCKET 1150, PAGE 411, OFFICIAL RECORDS OF MARICOPA COUNTY, ARIZONA;

THENCE UPON AND WITH SAID NORTH LINE, SOUTH 89 DEGREES 23 MINUTES 22 SECONDS EAST, A DISTANCE OF 49.00 FEET TO THE EAST RIGHT OF WAY LINE OF LITCHFIELD ROAD;

THENCE UPON AND WITH SAID EAST RIGHT OF WAY LINE, SOUTH 00 DEGREES 36 MINUTES 38 SECONDS WEST, A DISTANCE OF 30.00 FEET TO THE NORTHWEST CORNER OF THAT CERTAIN PARCEL DESCRIBED IN INSTRUMENT 2015-0295595, OFFICIAL RECORDS OF MARICOPA COUNTY, ARIZONA;

THENCE UPON AND WITH THE WESTERLY PROLONGATION OF THE NORTH LINE OF SAID PARCEL, NORTH 89 DEGREES 23 MINUTES 22 SECONDS WEST, A DISTANCE OF 22.65 FEET;

THENCE SOUTH 01 DEGREES 14 MINUTES 05 SECONDS EAST, A DISTANCE OF 158.89 FEET TO THE WESTERLY PROLONGATION OF A NORTH LINE OF THAT CERTAIN PARCEL DESCRIBED IN DOCKET 1749, PAGE 527, OFFICIAL RECORDS OF MARICOPA COUNTY, ARIZONA;

THENCE UPON AND WITH SAID NORTH LINE, SOUTH 89 DEGREES 43 MINUTES 30 SECONDS EAST, A DISTANCE OF 396.53 FEET TO THE SOUTHEAST CORNER OF THAT CERTAIN PARCEL DESCRIBED IN INSTRUMENT 2014-0126879, OFFICIAL RECORDS OF MARICOPA COUNTY, ARIZONA;

THENCE UPON AND WITH THE EAST LINE OF SAID PARCEL, NORTH 00 DEGREES 16 MINUTES 30 SECONDS EAST, A DISTANCE OF 24.25 FEET TO THE WESTERLY RIGHT OF WAY LINE OF EAST PICO DRIVE:

THENCE UPON AND WITH SAID WEST RIGHT OF WAY LINE, SOUTH 42 DEGREES 28 MINUTES 22 SECONDS EAST, A DISTANCE OF 20.12 FEET;

THENCE SOUTH 00 DEGREES 16 MINUTES 30 SECONDS WEST, A DISTANCE OF 37.48 FEET TO THE NORTH LINE OF THE SOUTH 33 FEET OF THE AFORESAID SECTION 10;

THENCE UPON AND WITH SAID NORTH LINE, NORTH 89 DEGREES 43 MINUTES 30 SECONDS WEST, A DISTANCE OF 441.82 FEET TO THE POINT OF BEGINNING AND CONTAINING A COMPUTED AREA OF 18,666 SQUARE FEET OR 0.429 ACRES OF LAND, MORE OR LESS.

|      | LINE DATA TABLE |          |  |
|------|-----------------|----------|--|
| LINE | BEARING         | DISTANCE |  |
| L1   | N00°36'38"E     | 33.00'   |  |
| L2   | S89°43'30"E     | 33.00'   |  |
| L3   | S89°23'22"E     | 49.00'   |  |
| L4   | S00°36'38"W     | 30.00'   |  |
|      |                 |          |  |

| LINE DATA TABLE |             |          |  |  |
|-----------------|-------------|----------|--|--|
| LINE            | BEARING     | DISTANCE |  |  |
| L5              | N89°23'22"W | 22.65'   |  |  |
| L6              | N00°16'30"E | 24.25    |  |  |
| L7              | S42°28'22"E | 20.12'   |  |  |
| L8              | S00°16'30"W | 37.48'   |  |  |