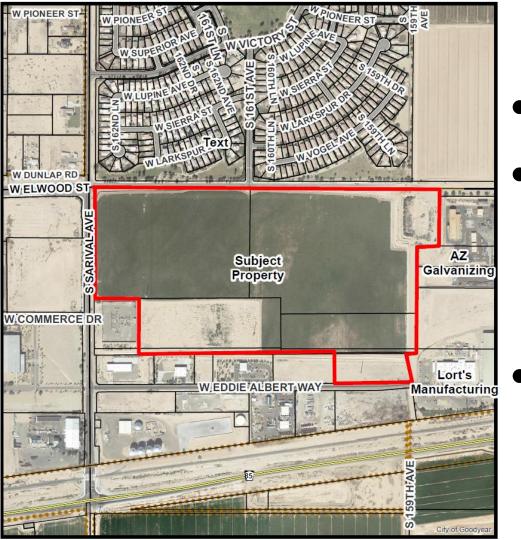

## • 85 acres SEC of Elwood St & Sarival Ave Zoned I-1 w/a PAD Overlay

## Previous Plat Approval

ELWOOD LOGISTICS CENTER PRELIMINARY PLAT

- June of 2008, Council approved the Sarival Crossing Business Park FP with multiple lots
- FP was not recorded; Council approval remains intact
- Council being asked to rescind FP, with Commission recommendation

## Current Pre-plat Request

ELWOOD LOGISTICS CENTER PRELIMINARY PLAT

- Consolidate 8 underlying parcels into one lot to facilitate development
- 1.3 mil sq ft spec distribution warehouse
- Site plan approval granted
- Building permit submittal currently under review