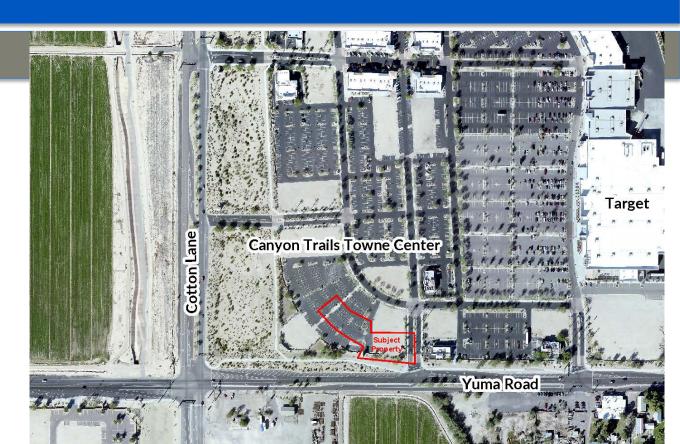

### Location

 1-acre parcel

### Plan

TOTAL PROVIDED PARKING: EXISTING/PROPOSED ZONING: 53 SPACES PAD 500-91-892 APN: 500-91-889 DUST DRE LANE SEA APN: 500-91-880 X 968.69 X ON GURB ALL PARKING FOR THIS DEVELOPMENT IS EXISTING; PLEASE REFERENCE RECORDED CANYON TRAILS TOWNE CENTER PLAT L=175.84 --R=357.50 BK 838 PG22 D=028'20'32 APN: 500-91-891 • 2,200 sf 1 PAVEMENT 1 SIDEWAL building LOT 18 "CANYON TRALS /TOWNE CENTER" BOOK 938, PACE 22 TOTAL LAND ANE: 14,496 SQUARE FEET. 1.0215± ACRES, MORE OR LESS  $\times$ 6 1 DIRT EXISTING DRIVE AISLE-FORT FOR DOME SION-XEXISTING STREAM IN 6 PROPOSED SCREEN MALL-• 11 car queue 9745'04"E PROPOSED TRASP ENGLISURE, PER CITY DIRT of APN: 500-91-89 PROPOSED KFC Ks30-17 PROTOTYPE® 30 SEATS 2,200 SQ FT. BLDG HT 18'5" DISTING DETENTION BASIN ROPOSED FOO VALL-DISTING DETENTION BASIN DOSTING SCHEDN NALL DOSTING DETERMON BASIN 20' WTR EASIN'T BK 938 PG22 SCREEN WHLL CURB / -PROPOSED SCREEN WAL PROPOSED SCREEN WAL EDISTING COLEMITON BASIN N83'05'52'W 226.61 W. YUMA ROAD SIJEWALK PAVENENT