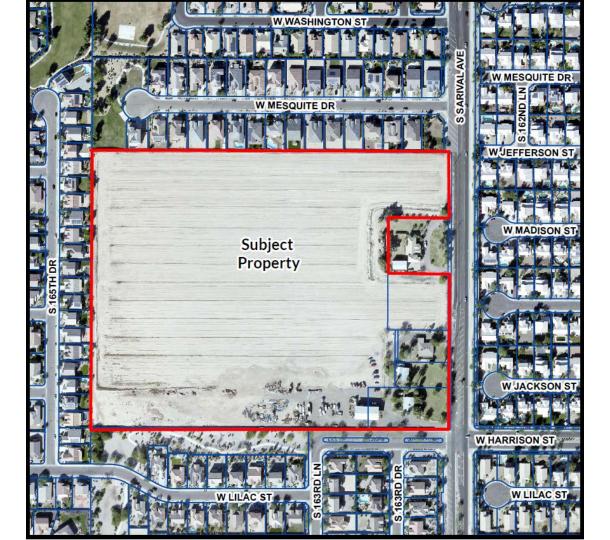

# Preliminary Plat

Bennett Meadows

## **BENNETT MEADOWS**

- On January 10, 2018, the P&Z Commission recommended approval of a pre-plat for Bennett Meadows
- 90 SF lots on 28 acres; 70 ft wide lots along N & S property lines; 60 ft lots in the interior
- City Council approved the pre-plat on January 22, 2018
- Approval expired on January 22, 2019 when a final plat had not been submitted or an extension requested