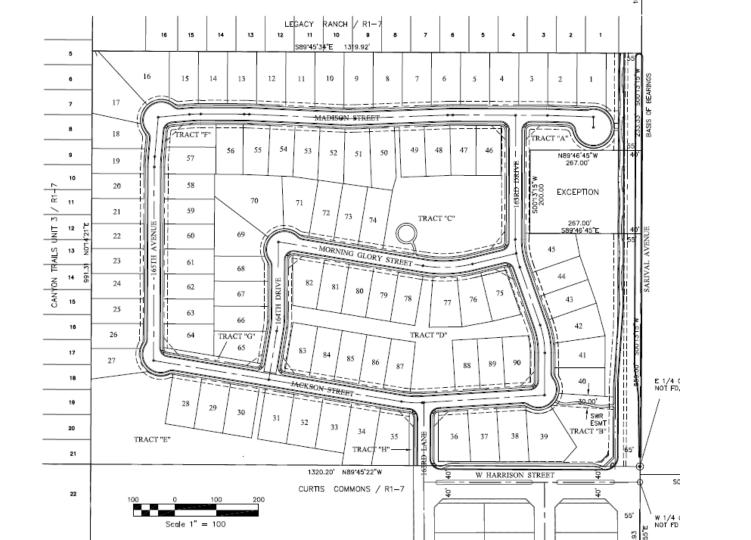

## **BENNETT MEADOWS**

- On January 10, 2018, the P&Z Commission recommended approval of a pre-plat for Bennett Meadows
- 90 SF lots on 28 acres; 70 ft wide lots along N & S property lines; 60 ft lots in the interior
- City Council approved the pre-plat on January 22, 2018
- Approval expired on January 22, 2019 when a final plat had not been submitted or an extension requested

# **BENNETT MEADOWS**

- After working with Curtis Commons to resolve mutual drainage & utility concerns and working with RID, Bennett Meadows re-submitted the original pre-plat
- The same 90 SF lots on 28 acres; 70 ft wide lots along N & S property lines; 60 ft lots in the interior