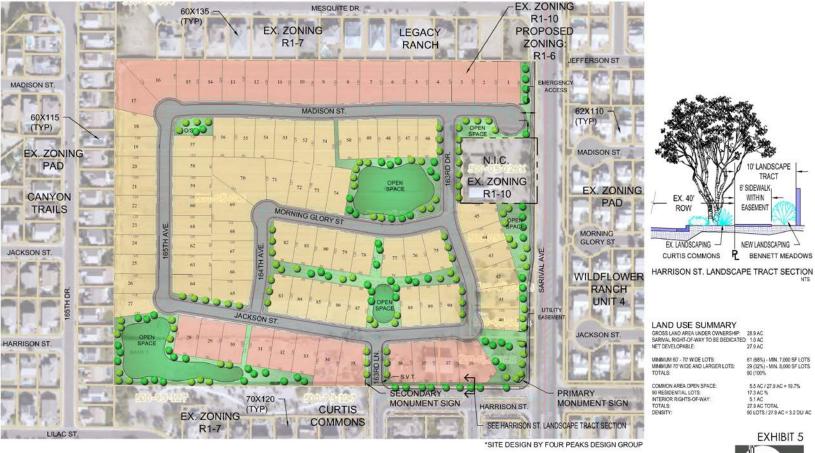

## **BENNETT MEADOWS**

- On January 10, 2018, the P&Z Commission recommended approval of a pre-plat for Bennett Meadows
- 90 SF lots on 28 acres; 70 ft wide lots along N & S property lines; 60 ft lots in the interior
- City Council approved the pre-plat on January 22, 2018
- Approval expired on January 22, 2019 when a final plat had not been submitted or an extension requested

# **BENNETT MEADOWS**

- After working with Curtis Commons to resolve mutual drainage & utility concerns and working with RID, Bennett Meadows re-submitted the original pre-plat
- The same 90 SF lots on 28 acres; 70 ft wide lots along N & S property lines; 60 ft lots in the interior

### **BENNETT MEADOWS**

- The preliminary plat is:
  - Compatible with surrounding area
  - Consistent with General Plan, Zoning & Subdivision Regulations

Staff, and the P&Z Commission by a vote of 7 to 0, recommend approval of the preliminary plat, subject to stipulations.