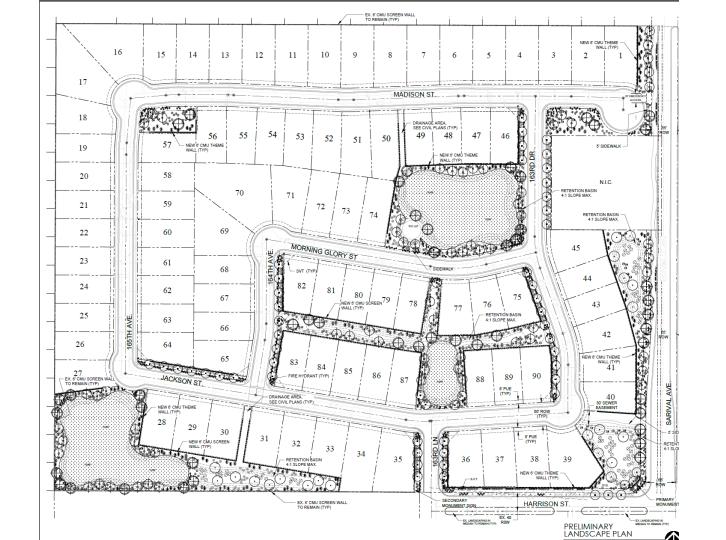

## **BENNETT MEADOWS**

- On January 10, 2018, the P&Z Commission recommended approval of a pre-plat for Bennett Meadows
- 90 SF lots on 28 acres; 70 ft wide lots along N & S property lines; 60 ft lots in the interior
- City Council approved the pre-plat on January 22, 2018
- Approval expired on January 22, 2019 when a final plat had not been submitted or an extension requested

# **BENNETT MEADOWS**

- After working with Curtis Commons to resolve mutual drainage & utility concerns and working with RID, Bennett Meadows re-submitted the original pre-plat
- The same 90 SF lots on 28 acres; 70 ft wide lots along N & S property lines; 60 ft lots in the interior