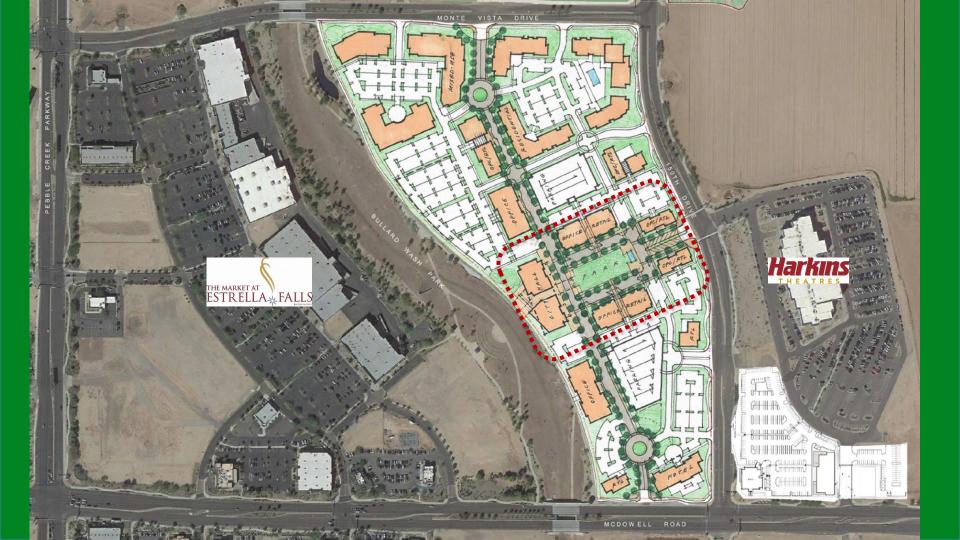

#### Goodyear Civic Square At Estrella Falls

- Project themes
  - Dedicated space designed for consolidated public services
  - Gathering place for public events the heart of our community
  - Economic vitality through mixed-use development

#### Public-Private Partnership

• The Globe Corporation

- Phase 1:
  - City Hall with Library
  - 2-acre park for civic activities & events
  - Class A speculative office building

GOODYEAR CIVIC SQUARE AT ESTRELLA FALLS 18107 03.19.19