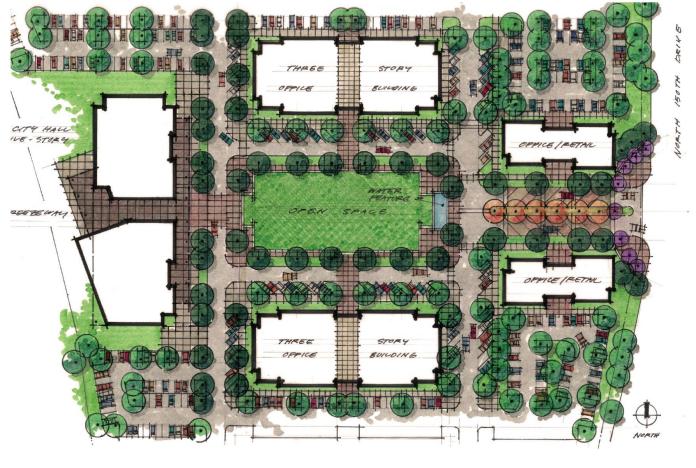

#### Public-Private Partnership

• The Globe Corporation

- Phase 1:
  - City Hall with Library
  - 2-acre park for civic activities & events
  - Class A speculative office building

GOODYEAR CIVIC SQUARE AT ESTRELLA FALLS 18107 03.19.19