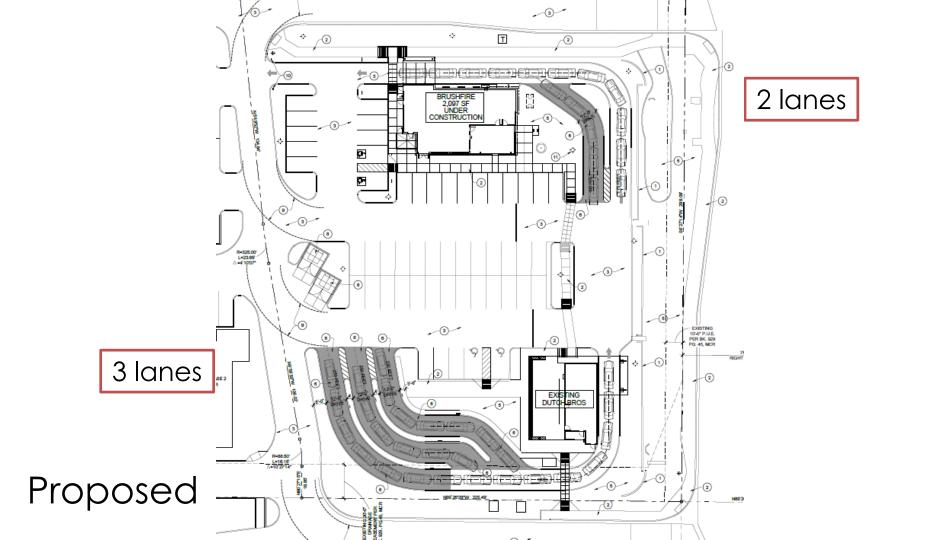

#### 2017 stipulation

ounuing cicvations, dated April 0, 2017,

4. Unless the use permit has expired or been terminated, the second drive-through facility on the northern portion of the site, as identified in the development plan dated May 10, 2017 shall be established by the issuance of a building permit, within 3 years of the date of City Council approval. The second drive-through facility shall be built in general conformance with the master site plan, dated May 10, 2017. Should the drive-through queuing for the phase 2 portion of the site differ from the master site plan, a separate use permit for the second drive-through facility shall be obtained.