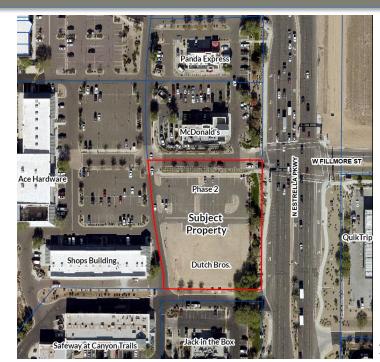

## Request

- Use Permit to add drive-through lanes to Dutch Bros and Brushfire.
- Location: SWC Fillmore St. & Estrella Pkwy