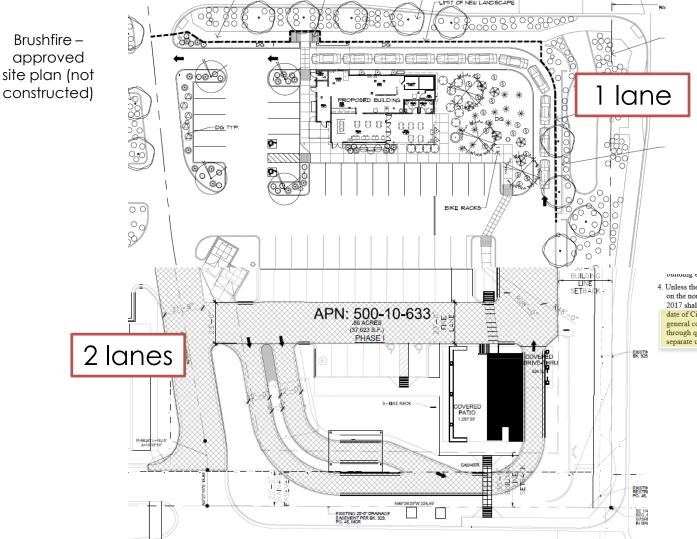

#### 2017 stipulation

ounuing cicvations, dated April 0, 2017,

4. Unless the use permit has expired or been terminated, the second drive-through facility on the northern portion of the site, as identified in the development plan dated May 10, 2017 shall be established by the issuance of a building permit, within 3 years of the date of City Council approval. The second drive-through facility shall be built in general conformance with the master site plan, dated May 10, 2017. Should the drive-through queuing for the phase 2 portion of the site differ from the master site plan, a separate use permit for the second drive-through facility shall be obtained.