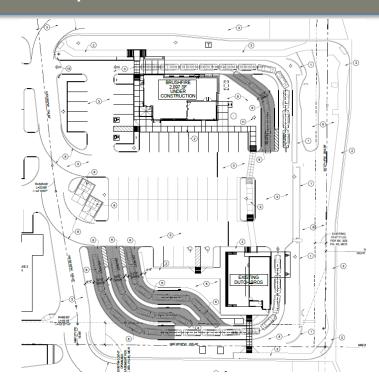

## Request

- Use Permit to add drive-through lanes to Dutch Bros and Brushfire.
- Location: SWC Fillmore St. & Estrella Pkwy

#### 2017 stipulation

ounuing cicvations, dated April 0, 2017,

4. Unless the use permit has expired or been terminated, the second drive-through facility on the northern portion of the site, as identified in the development plan dated May 10, 2017 shall be established by the issuance of a building permit, within 3 years of the date of City Council approval. The second drive-through facility shall be built in general conformance with the master site plan, dated May 10, 2017. Should the drive-through queuing for the phase 2 portion of the site differ from the master site plan, a separate use permit for the second drive-through facility shall be obtained.