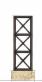

## GATEWAY ENTRY MONUMENTATION - GABION BASKETS

- FINISH: NATURAL RUST
- FILL MATERIAL: 6"-8" ANGULAR RIP RAP TO MATCH ACCENT ROCK IN COLOR
- SIGNAGE: PER CITY OF GOODYEAR

GABION BASKET CHARACTER IMAGES