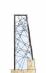

## **ICON & THEMATIC ELEMENT**

- HEIGHT: 10'-0" MAXIMUM
- WIDTH AT BASE: 5'-0" MAXIMUM

PALETTE OF ICON & THEMATIC ELEMENT