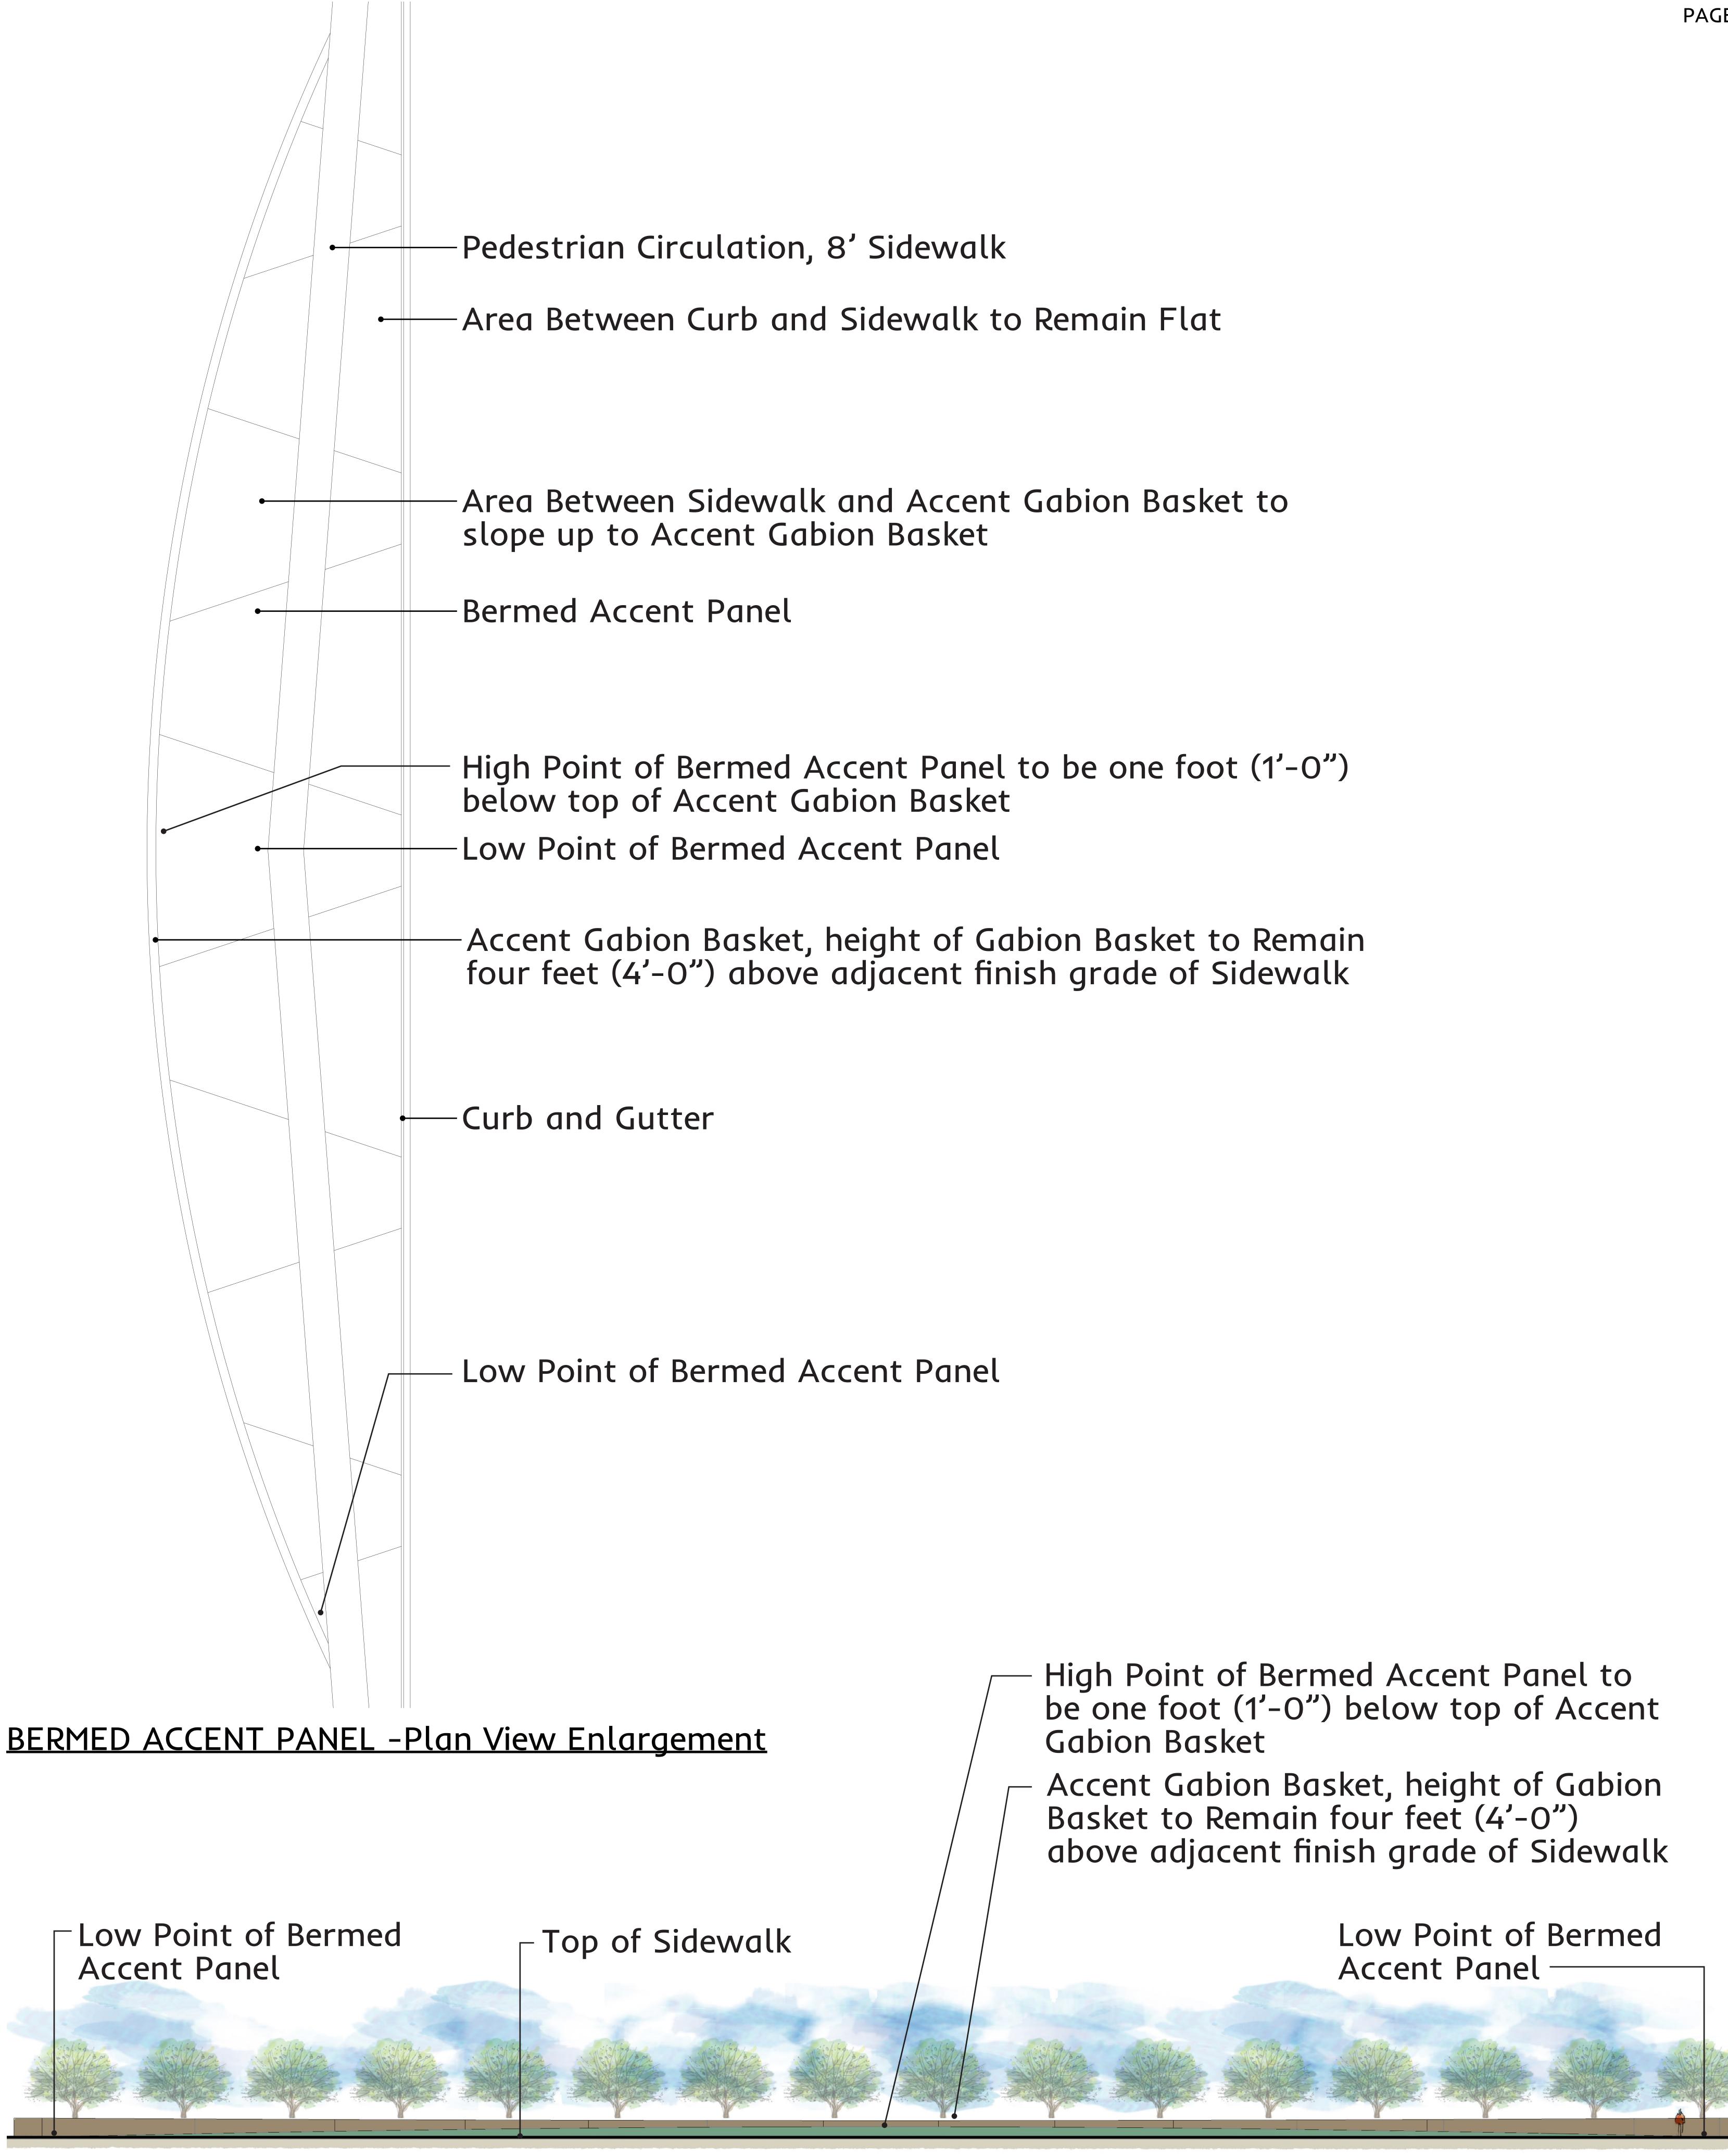

## <u>ILLUSTRATIVE SECTION C - W. Van Buren Street to 1/2 Mile</u>

<u>ILLUSTRATIVE SECTION D - W. Yuma Road to 1/2 Mile</u>

OVERALL ILLUSTRATIVE PLAN

BERMED ACCENT PANEL - FRONT ELEVATION

## **BERMING**

- HEIGHT: 3'-0" MAXIMUM AT 4 TO 1 SLOPE MAXIMUM
- TOP DRESSING: ACCENT ROCK