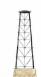

## **ICON & THEMATIC ELEMENT**

- HEIGHT: 10'-0" MAXIMUM
- WIDTH AT BASE: 5'-0" MAXIMUM

PALETTE OF ICON & THEMATIC ELEMENT