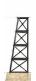

## **ICON & THEMATIC ELEMENT**

- HEIGHT: 10'-0" MAXIMUM
- WIDTH AT BASE: 5'-0" MAXIMUM

PALETTE OF ICON & THEMATIC ELEMENT