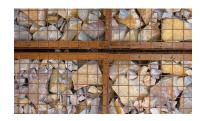

## GATEWAY ENTRY MONUMENTATION - GABION BASKETS

- FINISH: NATURAL RUST
- FILL MATERIAL: 6"-8" ANGULAR RIP RAP TO MATCH ACCENT ROCK IN COLOR
- SIGNAGE: PER CITY OF GOODYEAR

GABION BASKET CHARACTER IMAGES