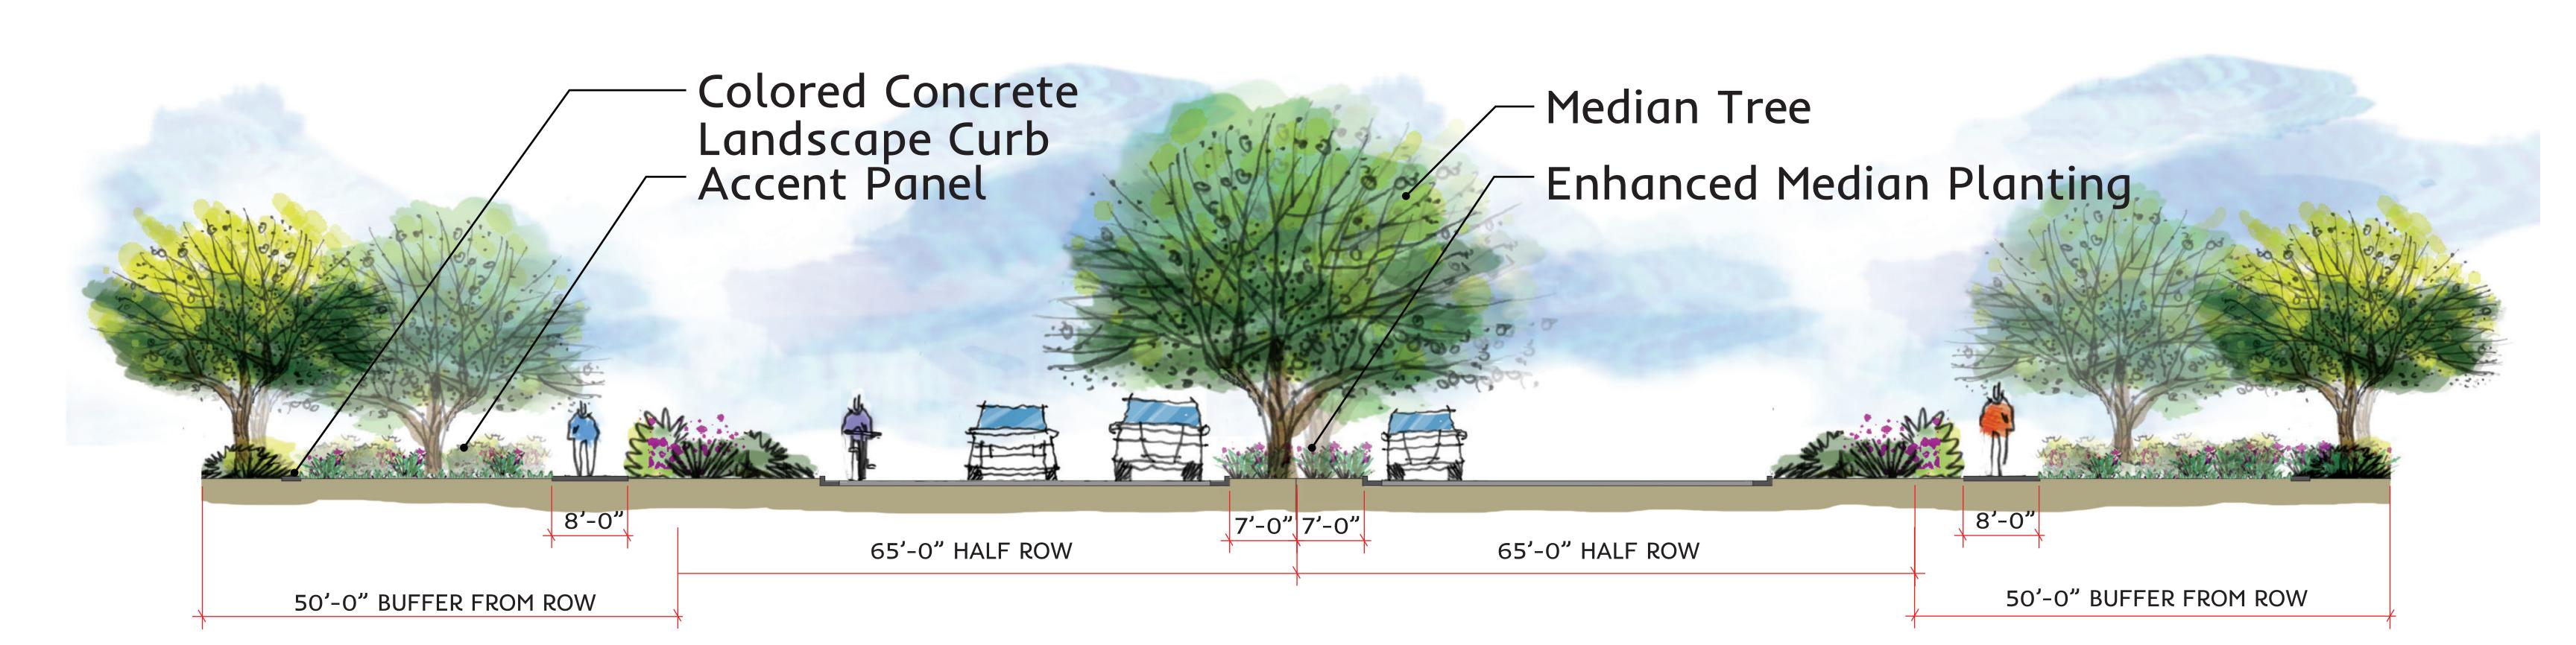

# ILLUSTRATIVE SECTION A - MEDIAN

<u>ILLUSTRATIVE SECTION B - STREETSCAPE ZONE</u>