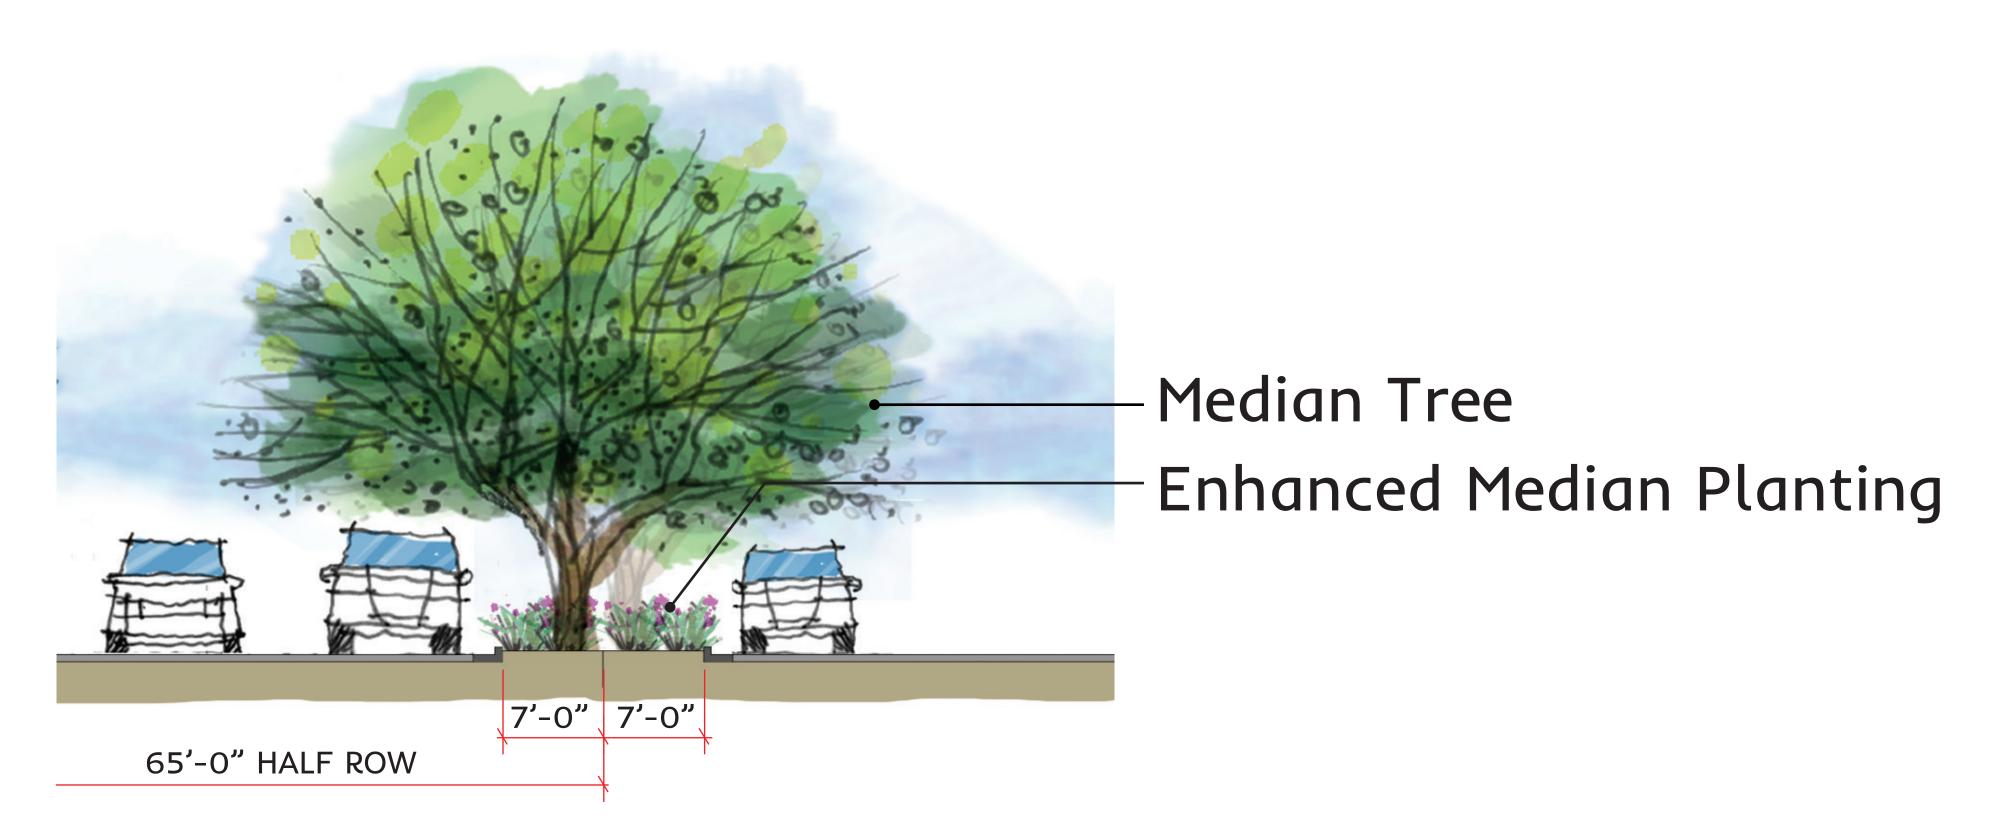

# ILLUSTRATIVE SECTION A - MEDIAN

<u>ILLUSTRATIVE SECTION B - STREETSCAPE ZONE</u>