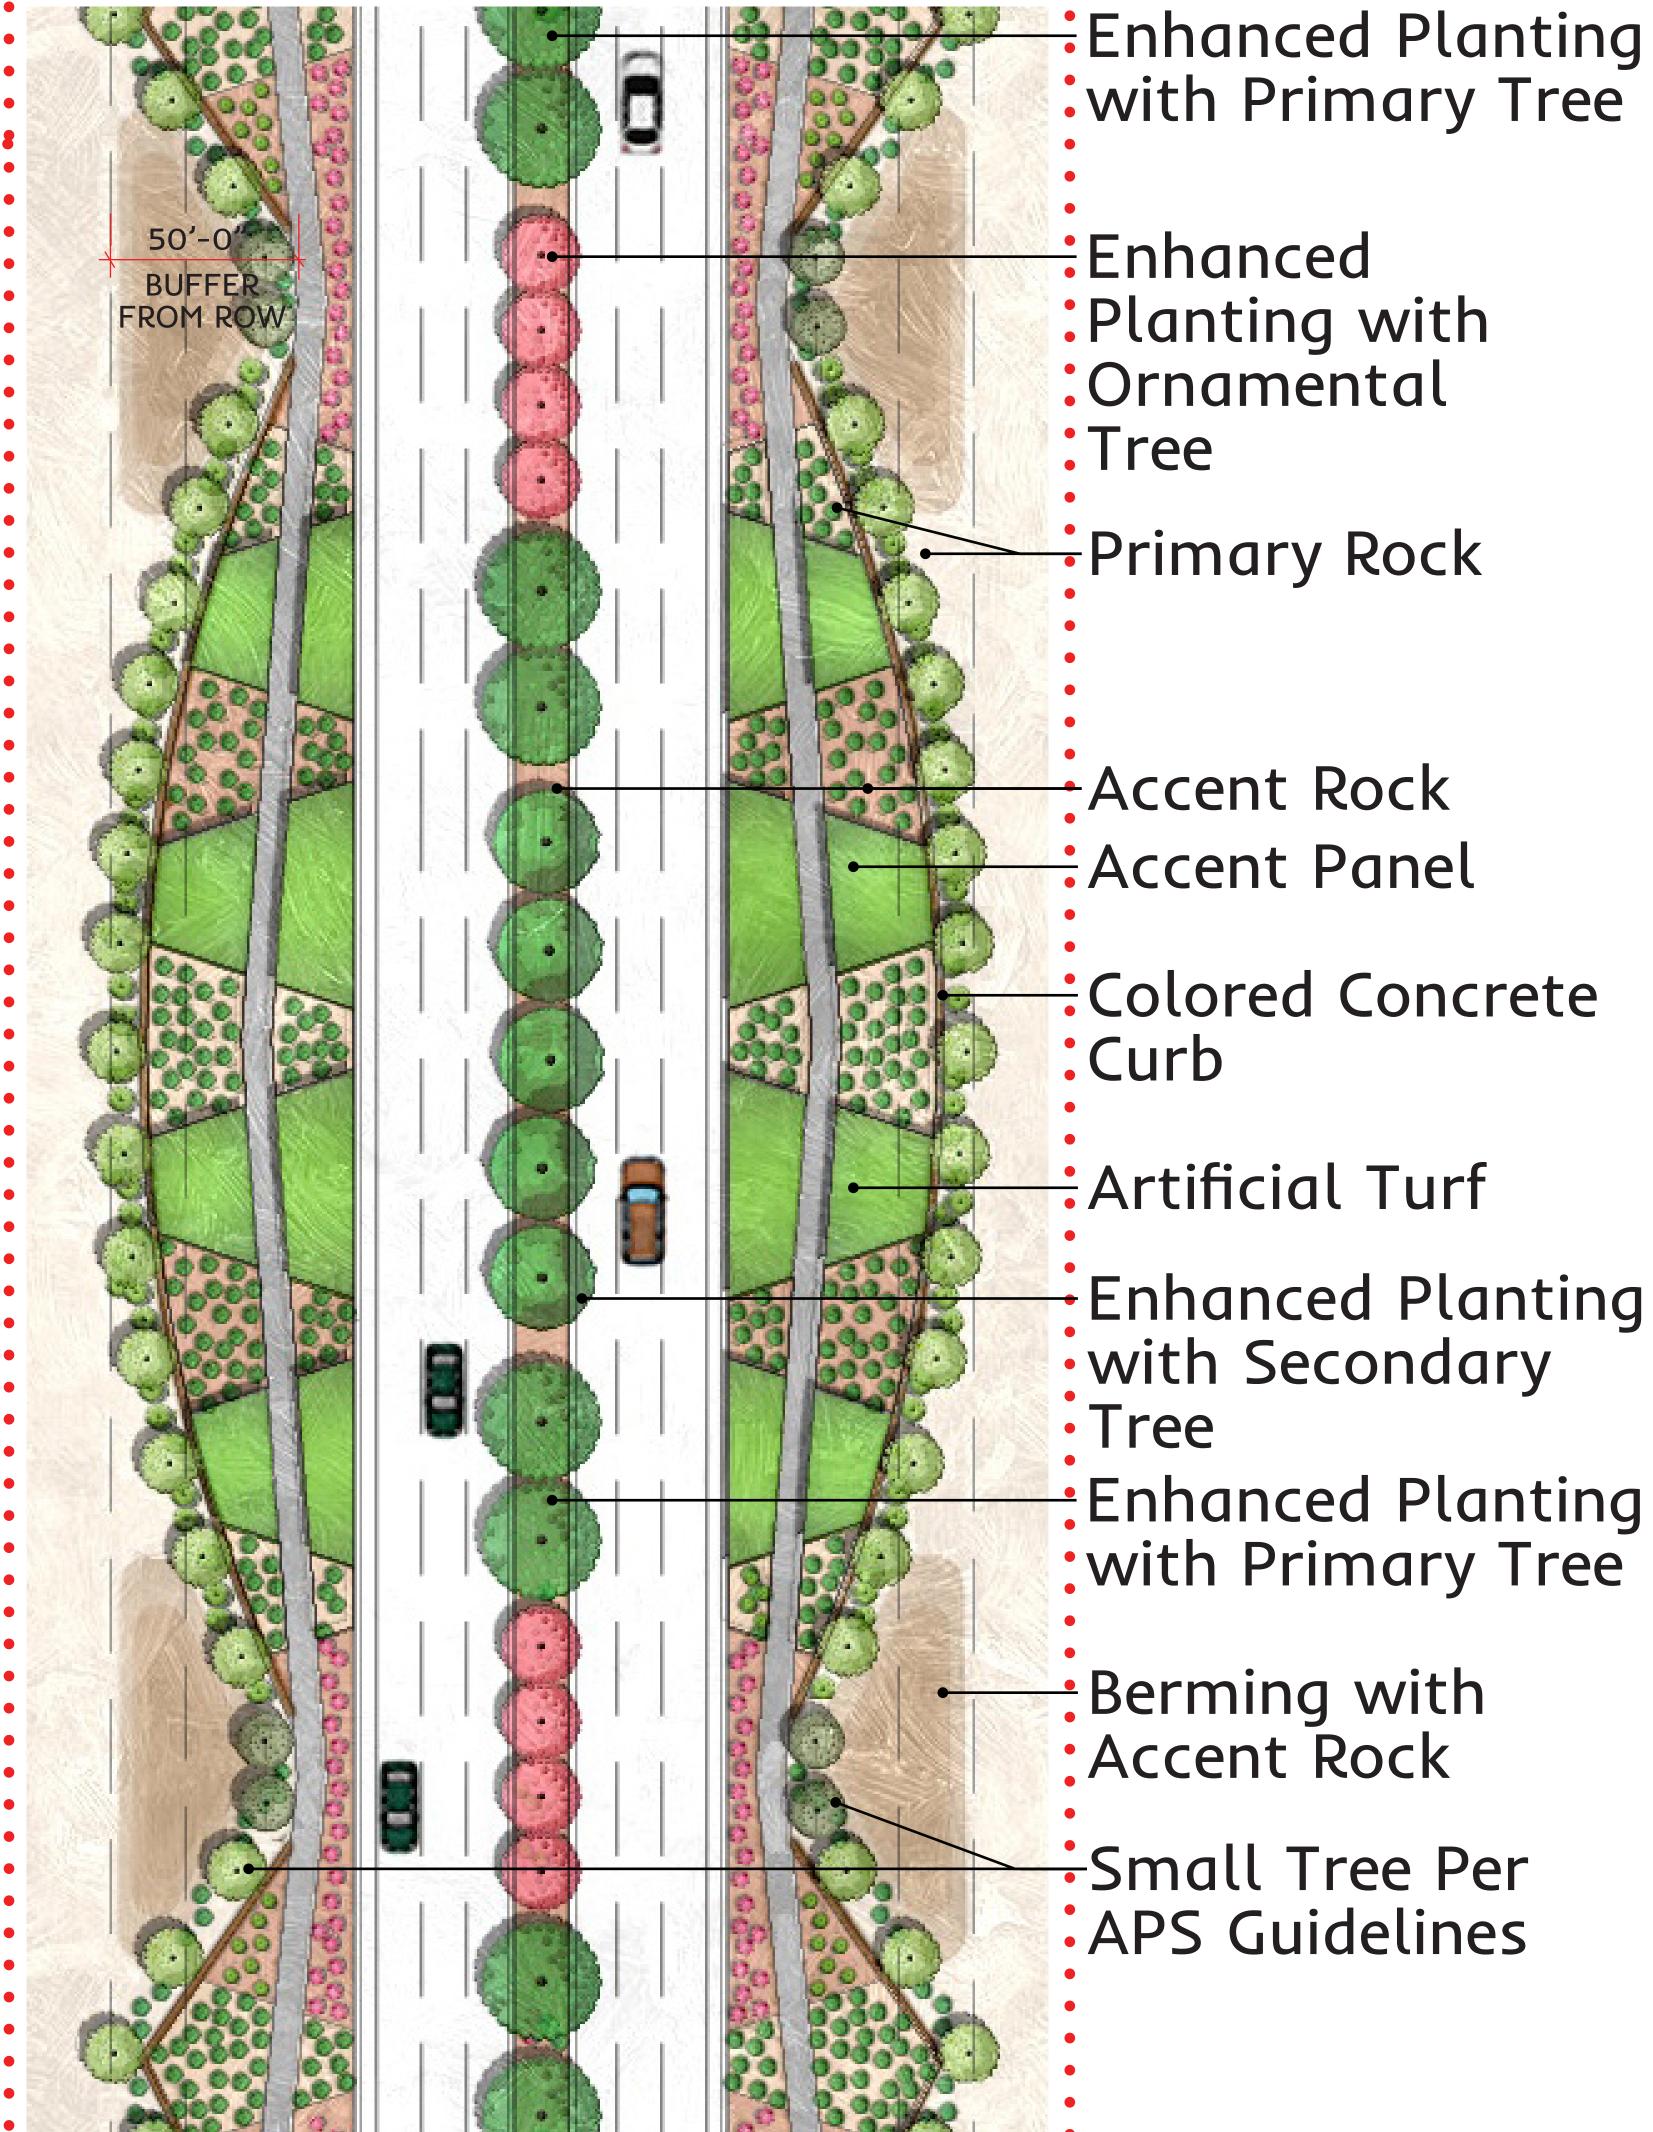

# STREETSCAPE ZONE - W. Yuma Road to 1/2 Mile

Enhanced :Planting with Ornamental Tree Primary Rock -Enhanced Planting with Primary Tree Accent Rock Bermed Accent :Panel Enhanced Planting with Primary Tree Artificial Turf Shade Trees \*Accent Gabion Basket Berming with :Accent Rock

Berming with
Accent Rock
Enhanced
Planting with
Ornamental Tree
Bermed Accent
Panel
Accent Rock

Enhanced Planting with Secondary
Tree

Primary Rock
Icon & Thematic
Element
Accent Gabion
Basket

STREETSCAPE ZONE - W. Yuma Road to 1/2 Mile ILLUSTRATIVE PLAN ENLARGEMENTS