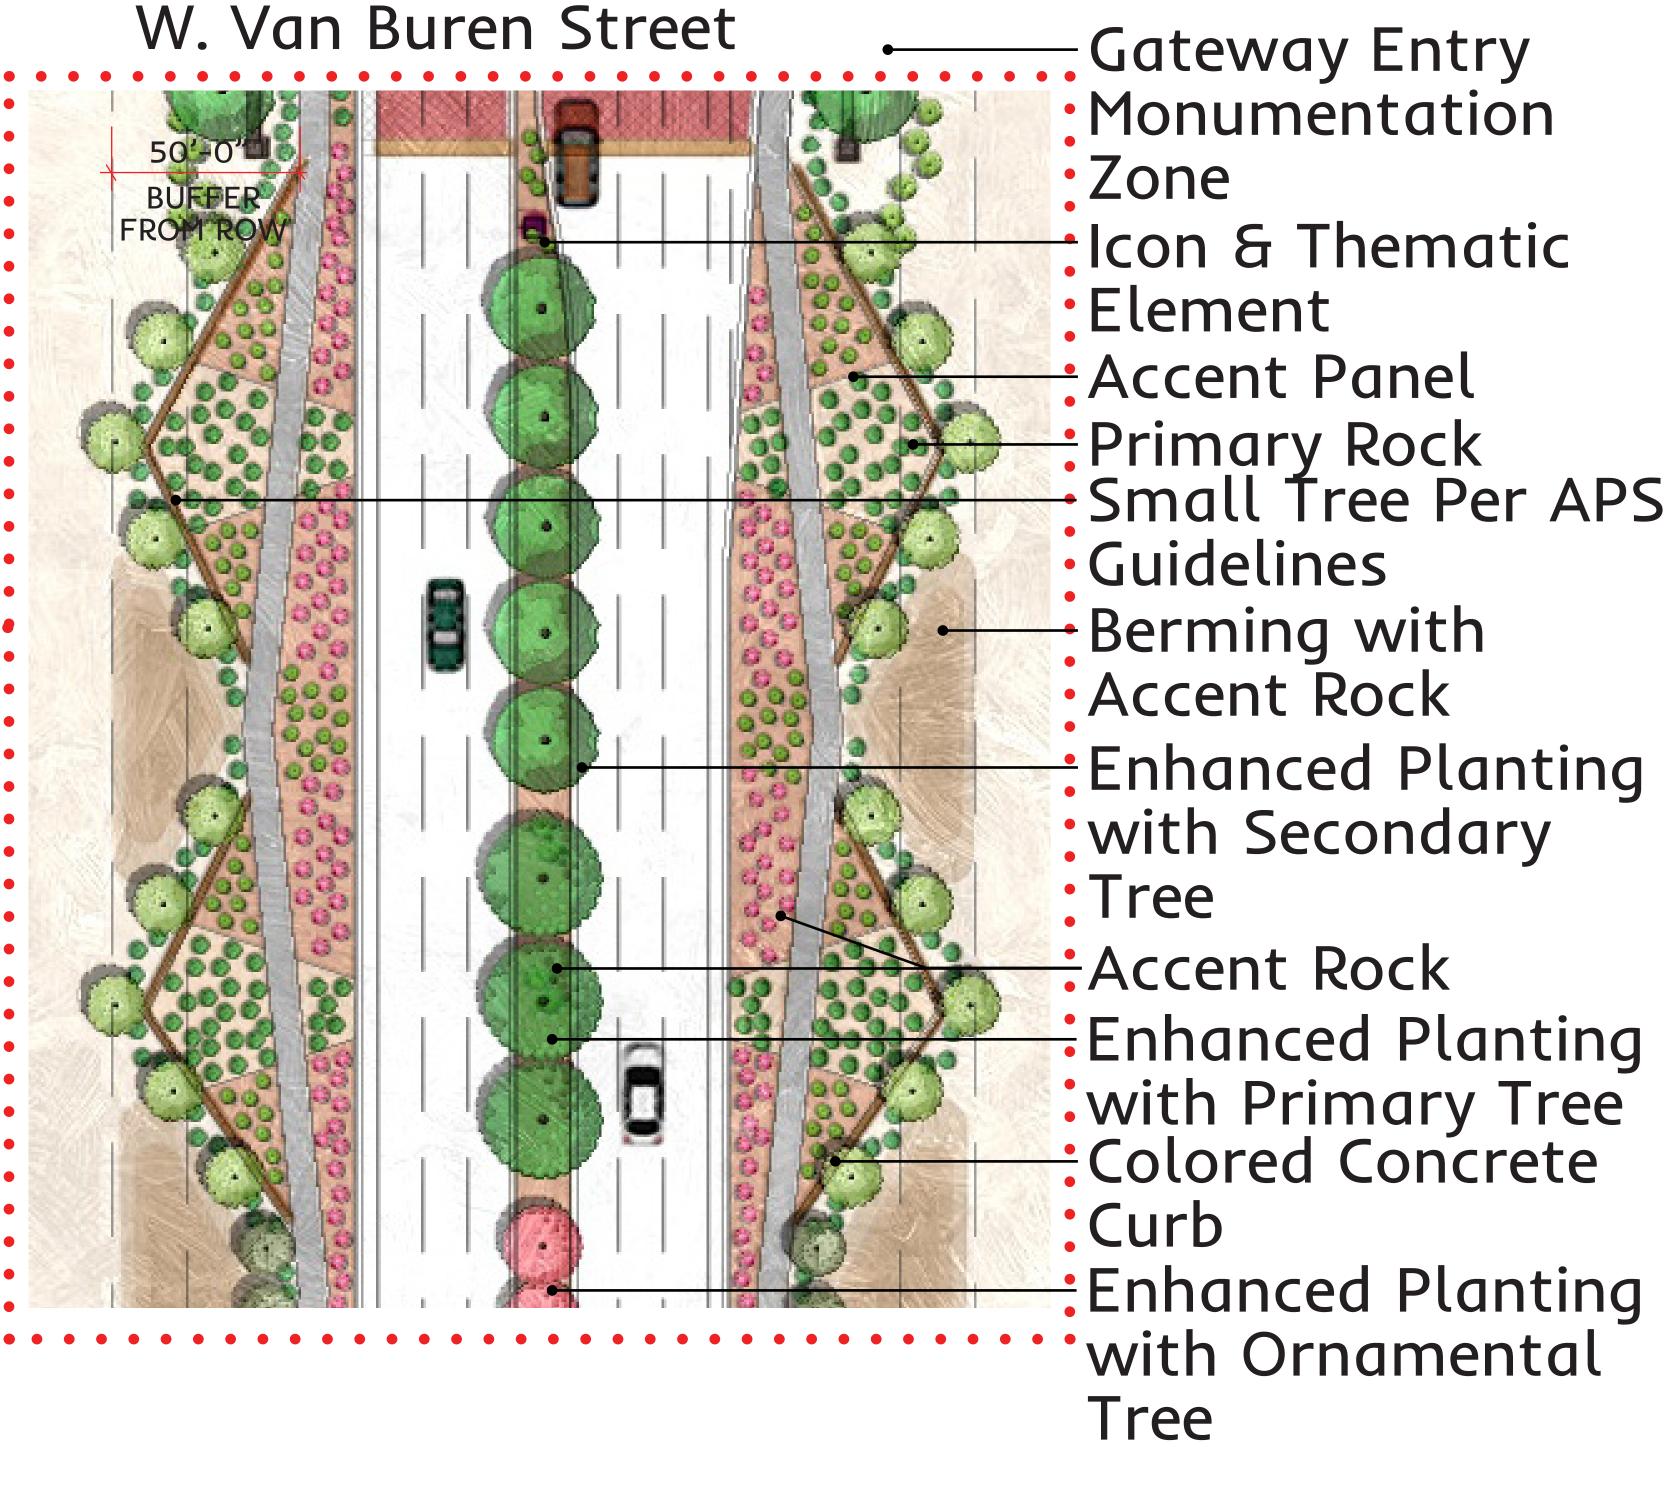

# STREETSCAPE ZONE - W. Van Buren Street to 1/2 (APS & RID Easements)

<u>STREETSCAPE ZONE - W. Van Buren Street to 1/2</u> <u>Mile - DESIGN FRAMEWORK</u>

<u>STREETSCAPE ZONE - W. Van Buren Street to 1/2</u> <u>Mile - ILLUSTRATIVE PLAN ENLARGEMENTS</u>