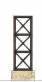

## **ICON & THEMATIC ELEMENT**

- HEIGHT: 10'-0" MAXIMUM
- WIDTH AT BASE: 5'-0" MAXIMUM

PALETTE OF ICON & THEMATIC ELEMENT