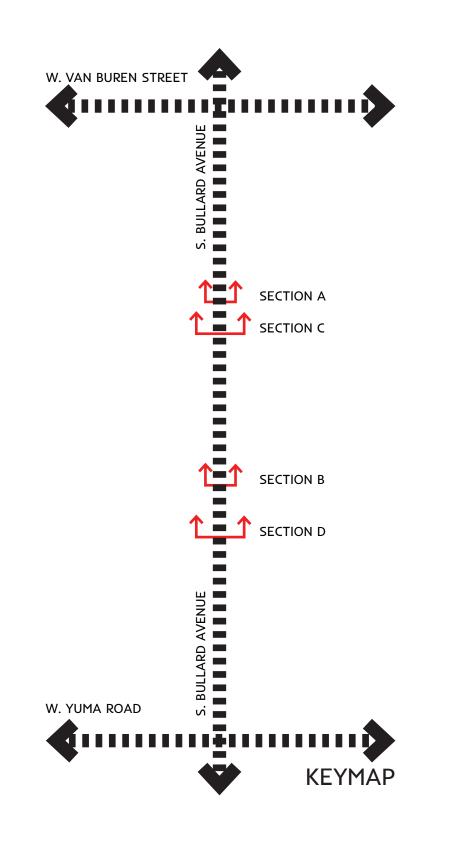

# STREETSCAPE ZONE - W. Van Buren Street to 1/2 (APS & RID Easements)

<u>STREETSCAPE ZONE - W. Van Buren Street to 1/2</u> <u>Mile - DESIGN FRAMEWORK</u>

<u>STREETSCAPE ZONE - W. Van Buren Street to 1/2</u> <u>Mile - ILLUSTRATIVE PLAN ENLARGEMENTS</u>

# STREETSCAPE ZONE - W. Yuma Road to 1/2 Mile

Enhanced :Planting with Ornamental Tree Primary Rock -Enhanced Planting with Primary Tree Accent Rock Bermed Accent :Panel Enhanced Planting with Primary Tree Artificial Turf Shade Trees \*Accent Gabion Basket Berming with :Accent Rock

Berming with
Accent Rock
Enhanced
Planting with
Ornamental Tree
Bermed Accent
Panel
Accent Rock

Enhanced Planting with Secondary
Tree

Primary Rock
Icon & Thematic
Element
Accent Gabion
Basket

STREETSCAPE ZONE - W. Yuma Road to 1/2 Mile ILLUSTRATIVE PLAN ENLARGEMENTS