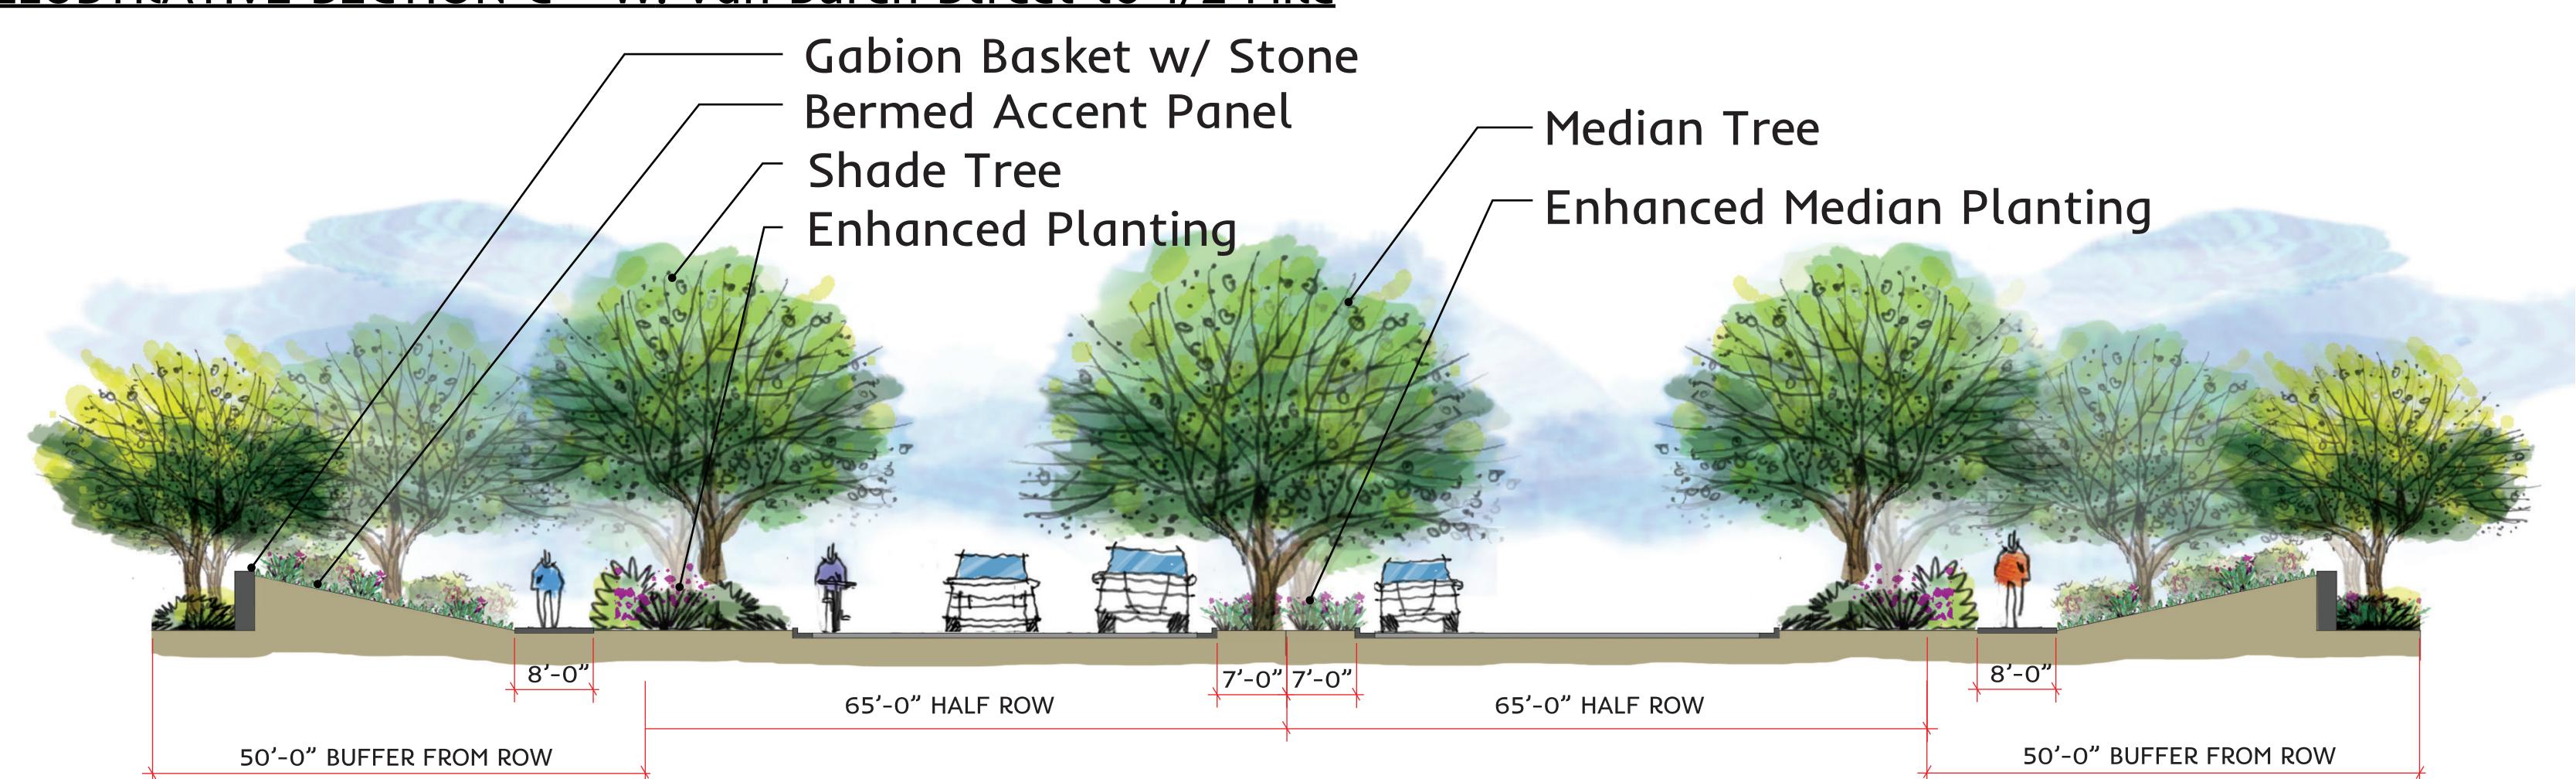

## <u>ILLUSTRATIVE SECTION C - W. Van Buren Street to 1/2 Mile</u>

<u>ILLUSTRATIVE SECTION D - W. Yuma Road to 1/2 Mile</u>

OVERALL ILLUSTRATIVE PLAN

BERMED ACCENT PANEL - FRONT ELEVATION