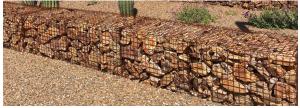

## GATEWAY ENTRY MONUMENTATION - GABION BASKETS

- FINISH: NATURAL RUST
- FILL MATERIAL: 6"-8" ANGULAR RIP RAP TO MATCH ACCENT ROCK IN COLOR
- SIGNAGE: PER CITY OF GOODYEAR

GABION BASKET CHARACTER IMAGES