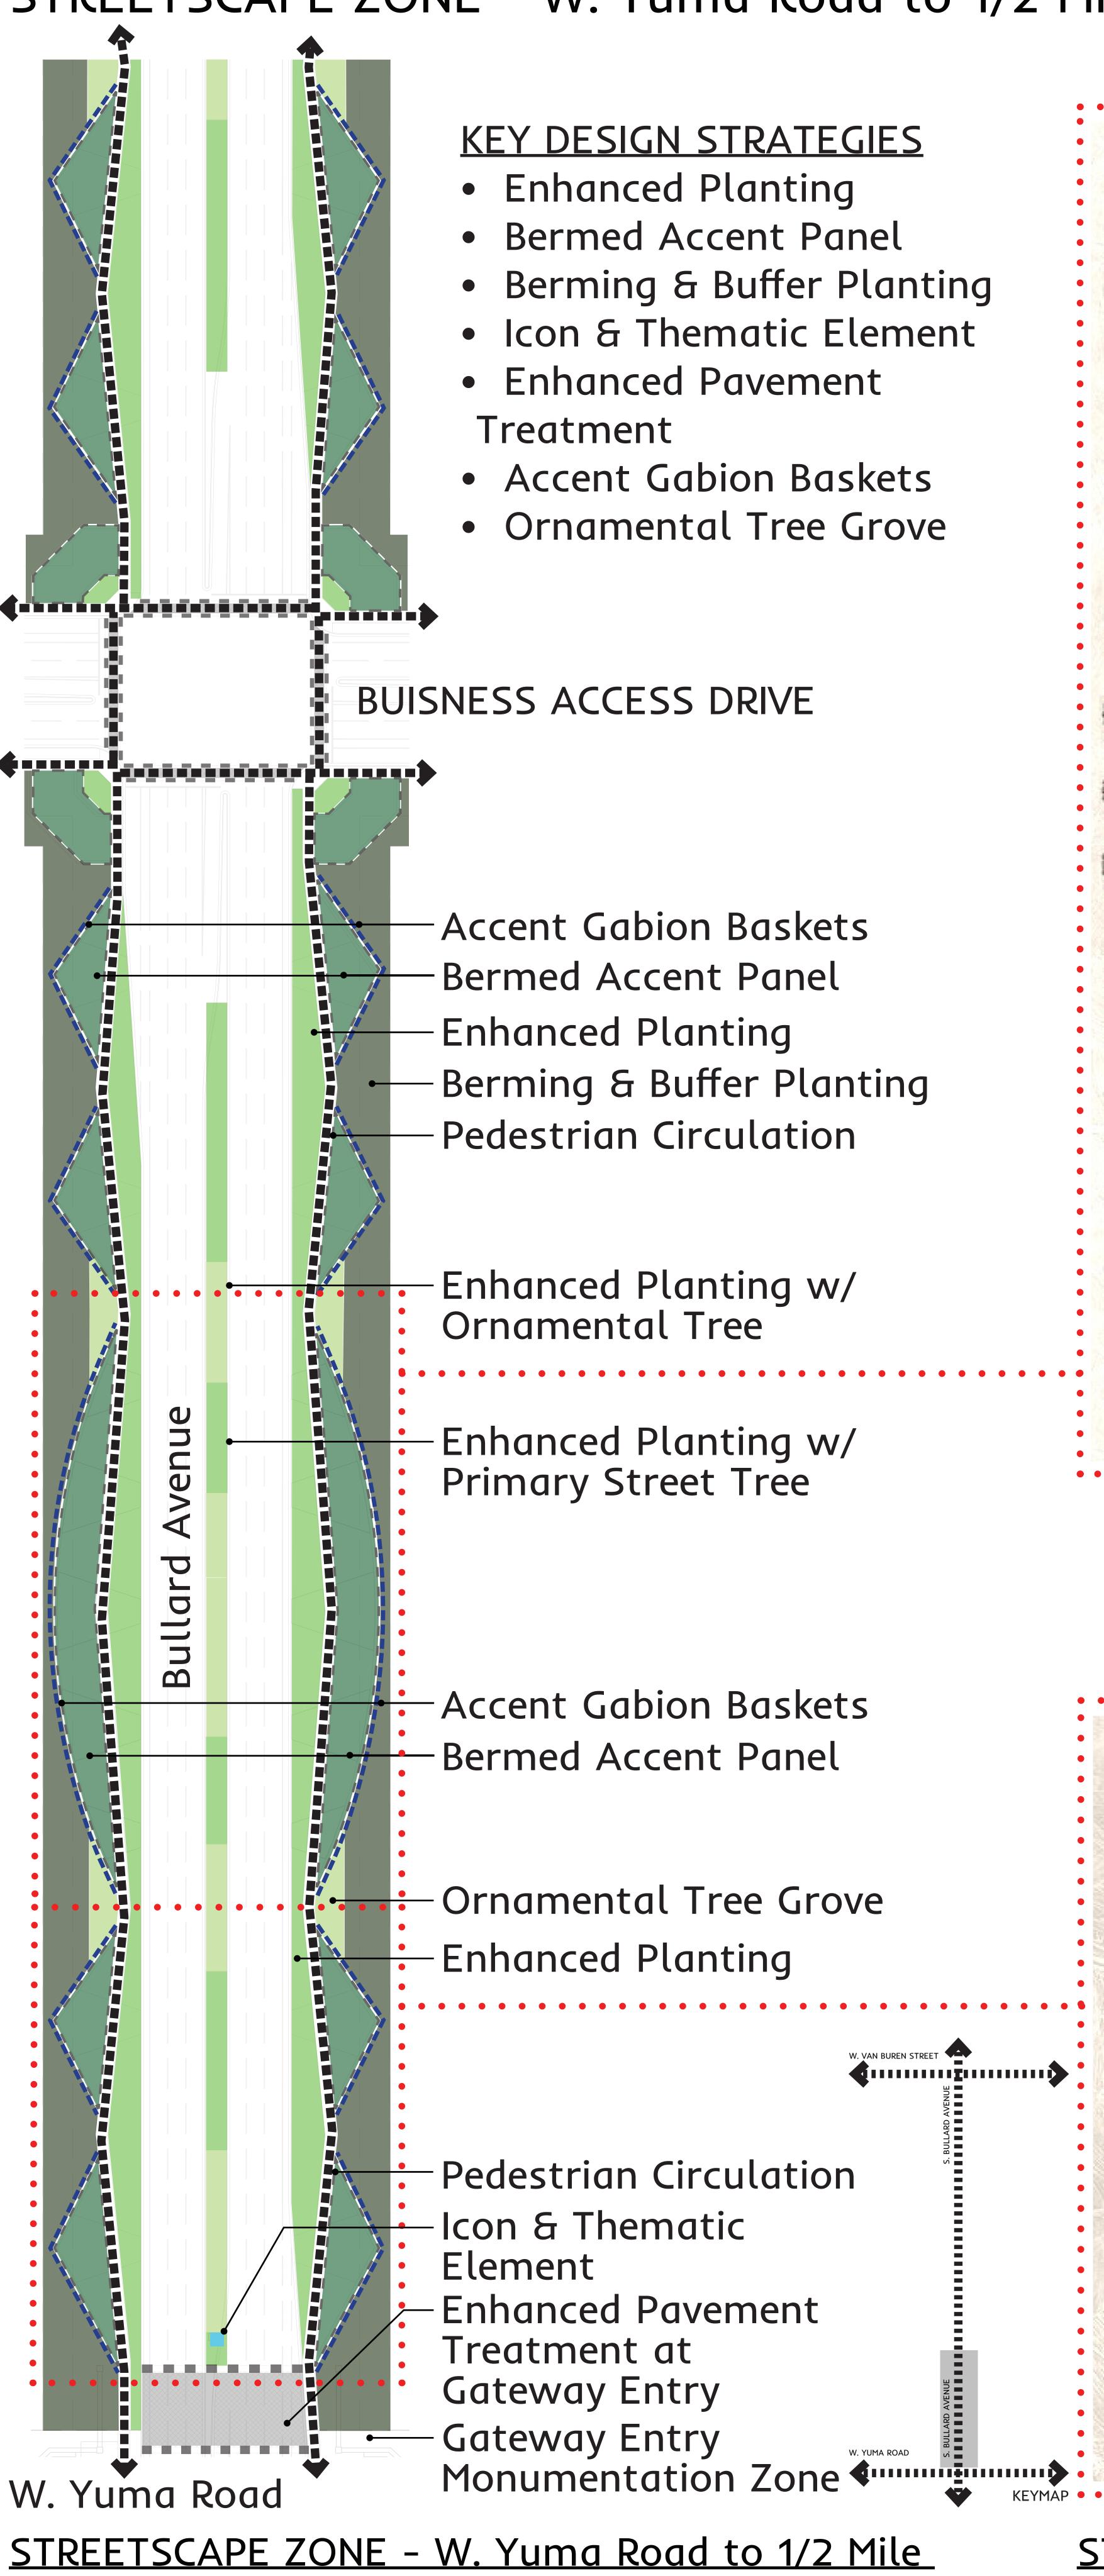

# STREETSCAPE ZONE - W. Yuma Road to 1/2 Mile

Enhanced :Planting with Ornamental Tree Primary Rock -Enhanced Planting with Primary Tree Accent Rock Bermed Accent :Panel Enhanced Planting with Primary Tree Artificial Turf Shade Trees \*Accent Gabion Basket Berming with :Accent Rock

Berming with
Accent Rock
Enhanced
Planting with
Ornamental Tree
Bermed Accent
Panel
Accent Rock

Enhanced Planting with Secondary
Tree

Primary Rock
Icon & Thematic
Element
Accent Gabion
Basket

STREETSCAPE ZONE - W. Yuma Road to 1/2 Mile ILLUSTRATIVE PLAN ENLARGEMENTS