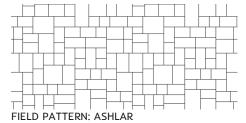

## ENHANCED PAVEMENT TREATMENT (CROSSWALK AND ACCENT BAND)

- MATERIAL: STAMPED ASPHALT OR STAMPED CONCRETE PER CITY OF GOODYEAR
- BORDER PATTERN: STACKED BRICK, 2'-0" MAXIMUM WIDTH
- FIELD PATTERN: ASHLAR
- BORDER COLOR: TIERRA COTTA (BROWN)
- FIELD COLOR: COLONIAL BRICK (RED)