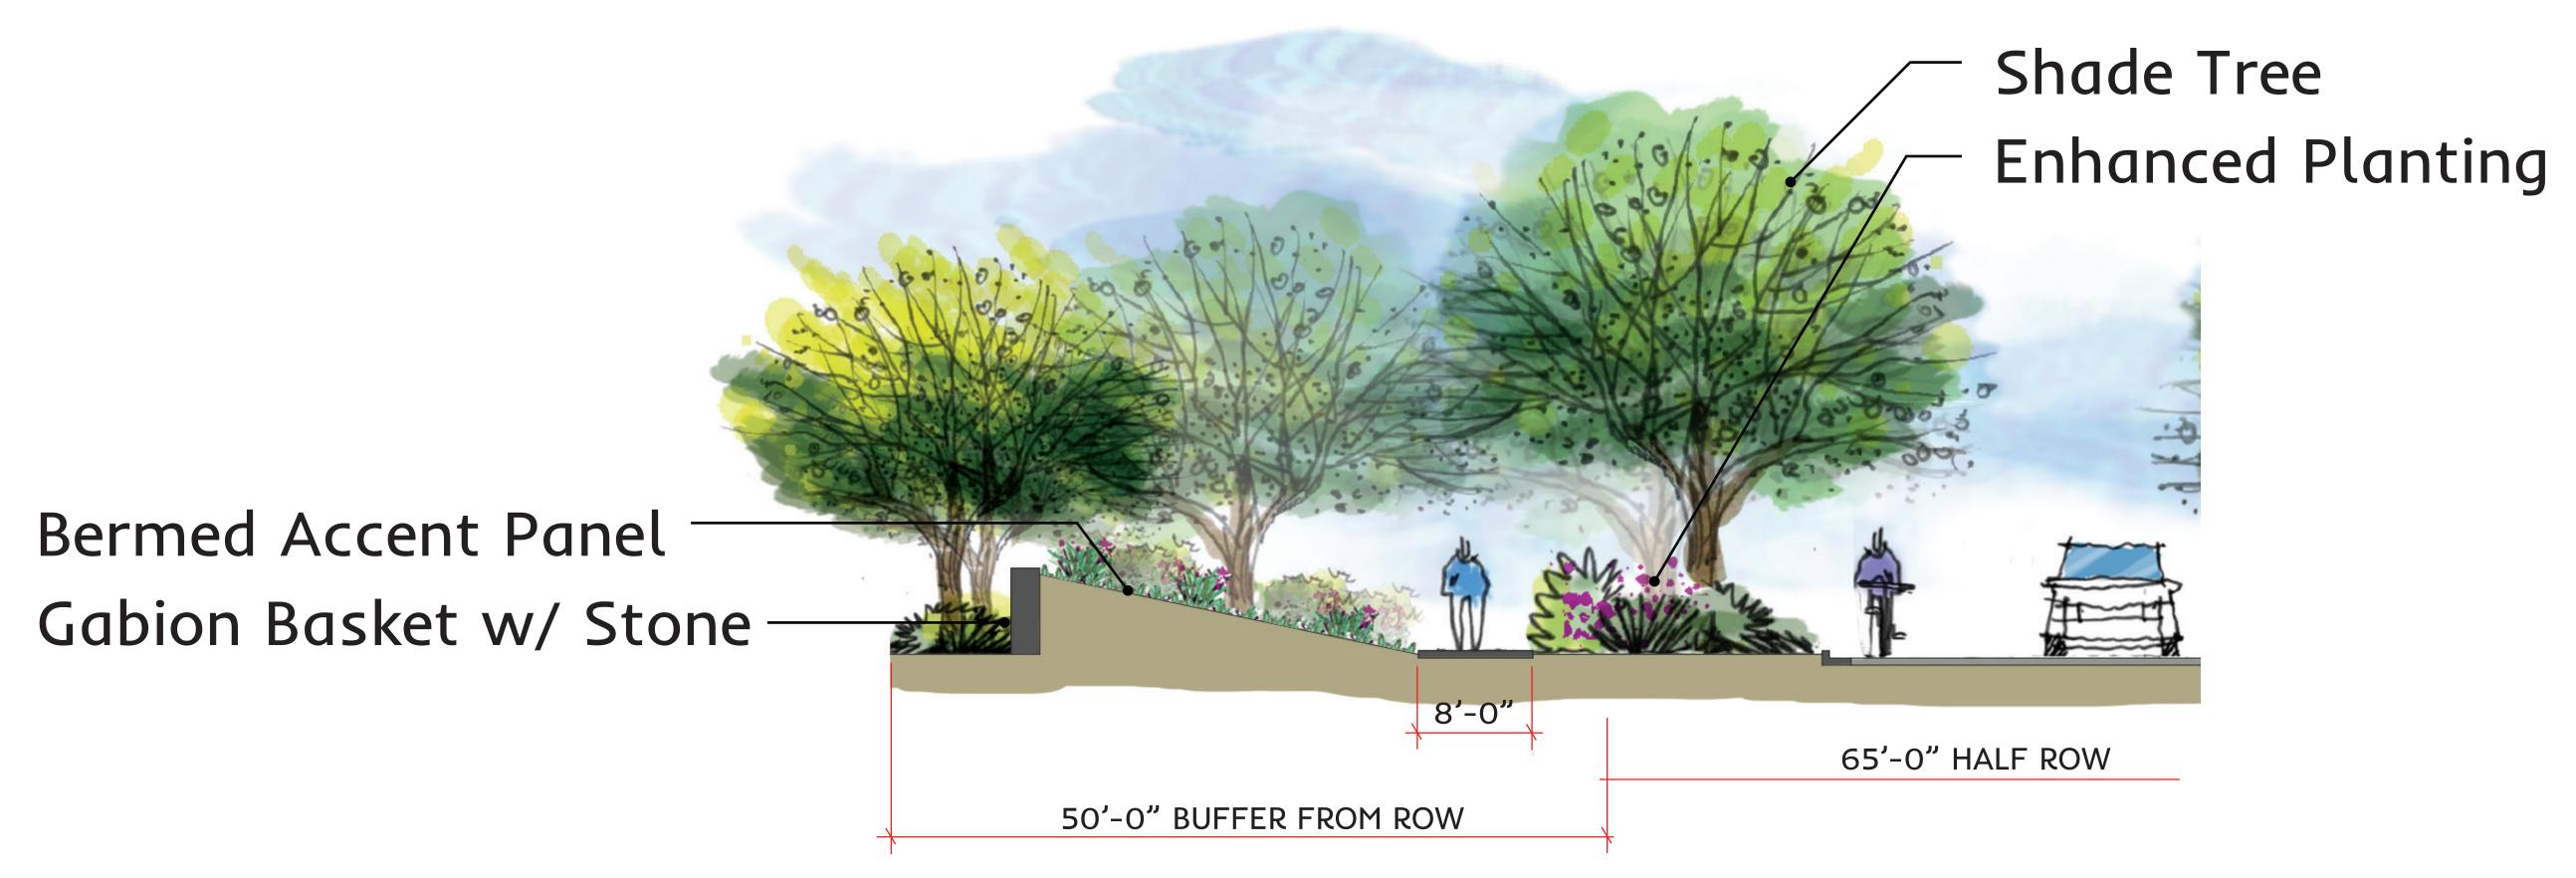

# STREETSCAPE ZONE - W. Yuma Road to 1/2 Mile

Enhanced :Planting with Ornamental Tree Primary Rock -Enhanced Planting with Primary Tree Accent Rock Bermed Accent :Panel Enhanced Planting with Primary Tree Artificial Turf Shade Trees \*Accent Gabion Basket Berming with :Accent Rock

Berming with
Accent Rock
Enhanced
Planting with
Ornamental Tree
Bermed Accent
Panel
Accent Rock

Enhanced Planting with Secondary
Tree

Primary Rock
Icon & Thematic
Element
Accent Gabion
Basket

STREETSCAPE ZONE - W. Yuma Road to 1/2 Mile ILLUSTRATIVE PLAN ENLARGEMENTS