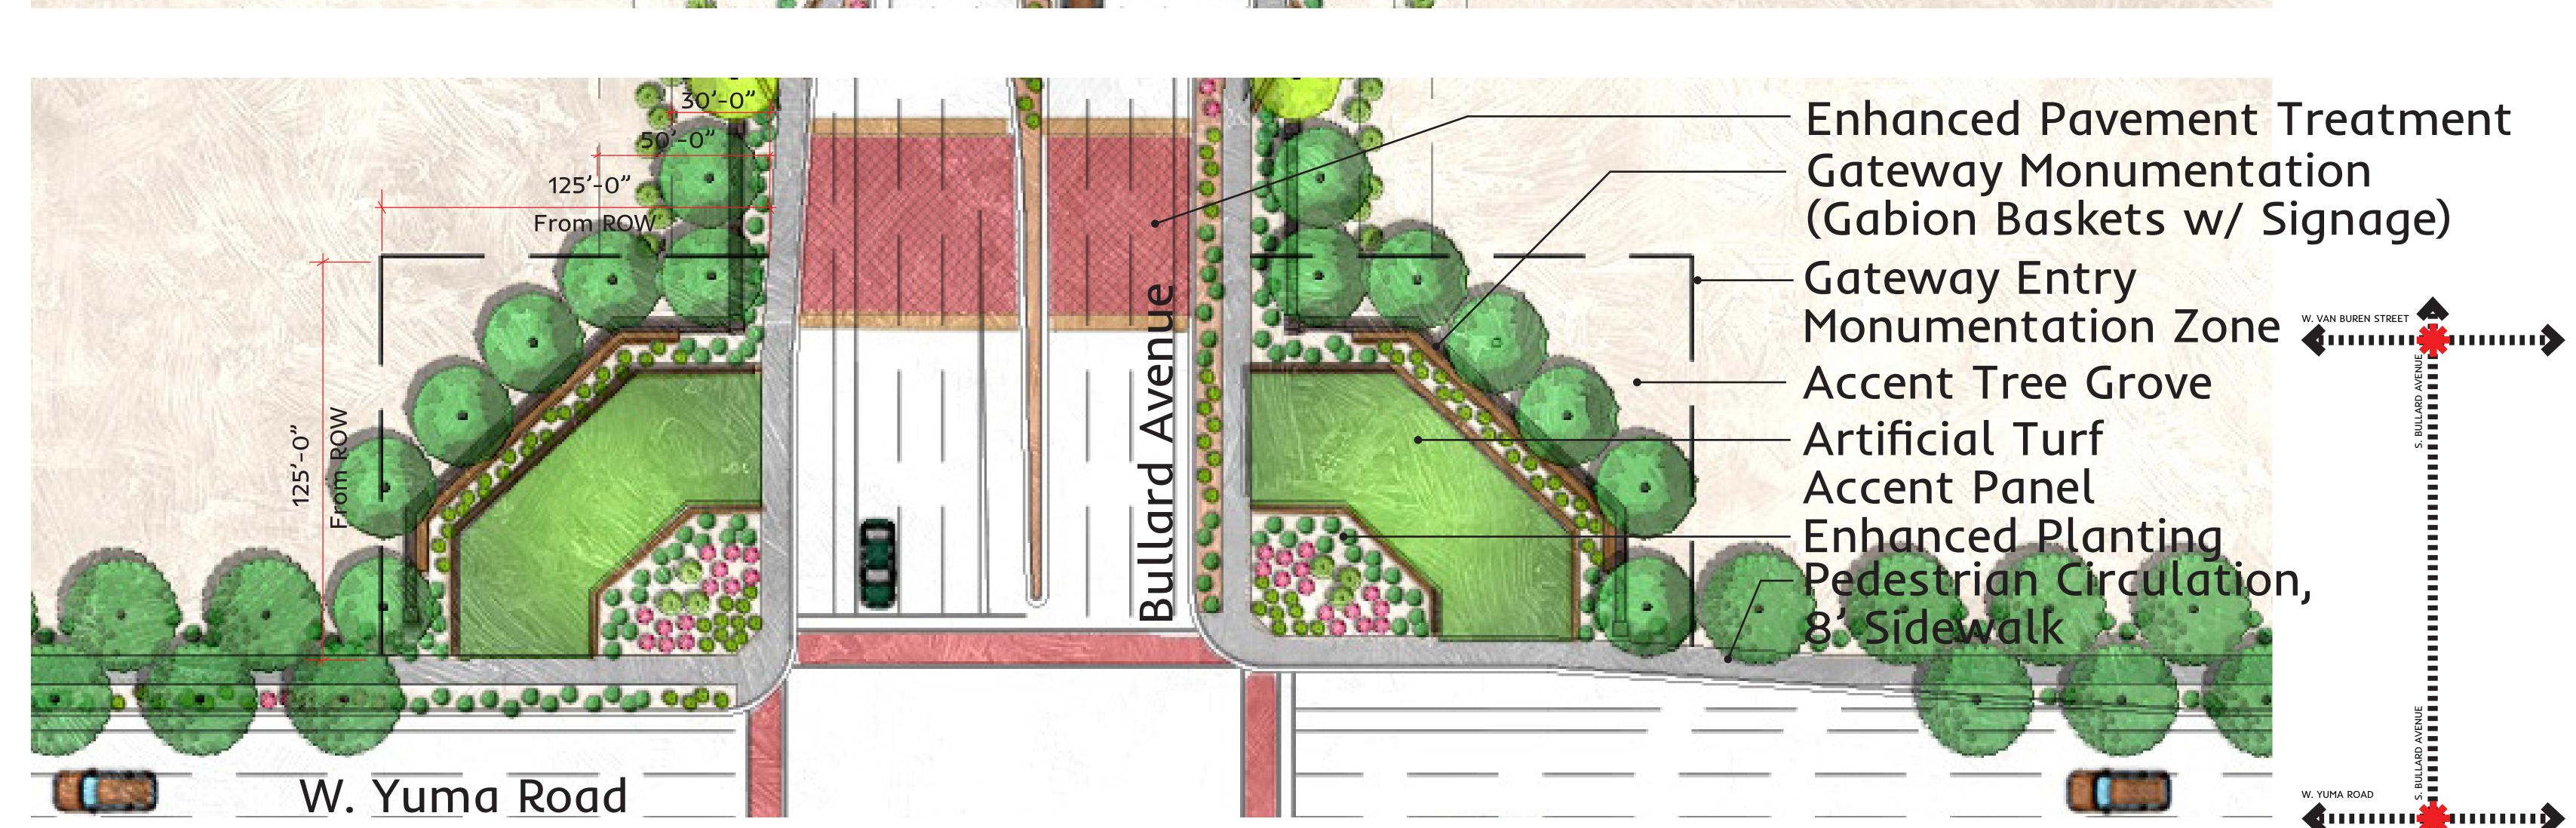

# GATEWAY ENTRY MONUMENTATION ZONE

# GATEWAY ENTRY MONUMENTATION ZONE - DESIGN FRAMEWORK

GATEWAY ENTRY MONUMENTATION ZONE - ILLUSTRATIVE PLAN