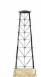

## GATEWAY ENTRY MONUMENTATION - GABION BASKETS

- FINISH: NATURAL RUST
- FILL MATERIAL: 6"-8" ANGULAR RIP RAP TO MATCH ACCENT ROCK IN COLOR
- SIGNAGE: PER CITY OF GOODYEAR

GABION BASKET CHARACTER IMAGES