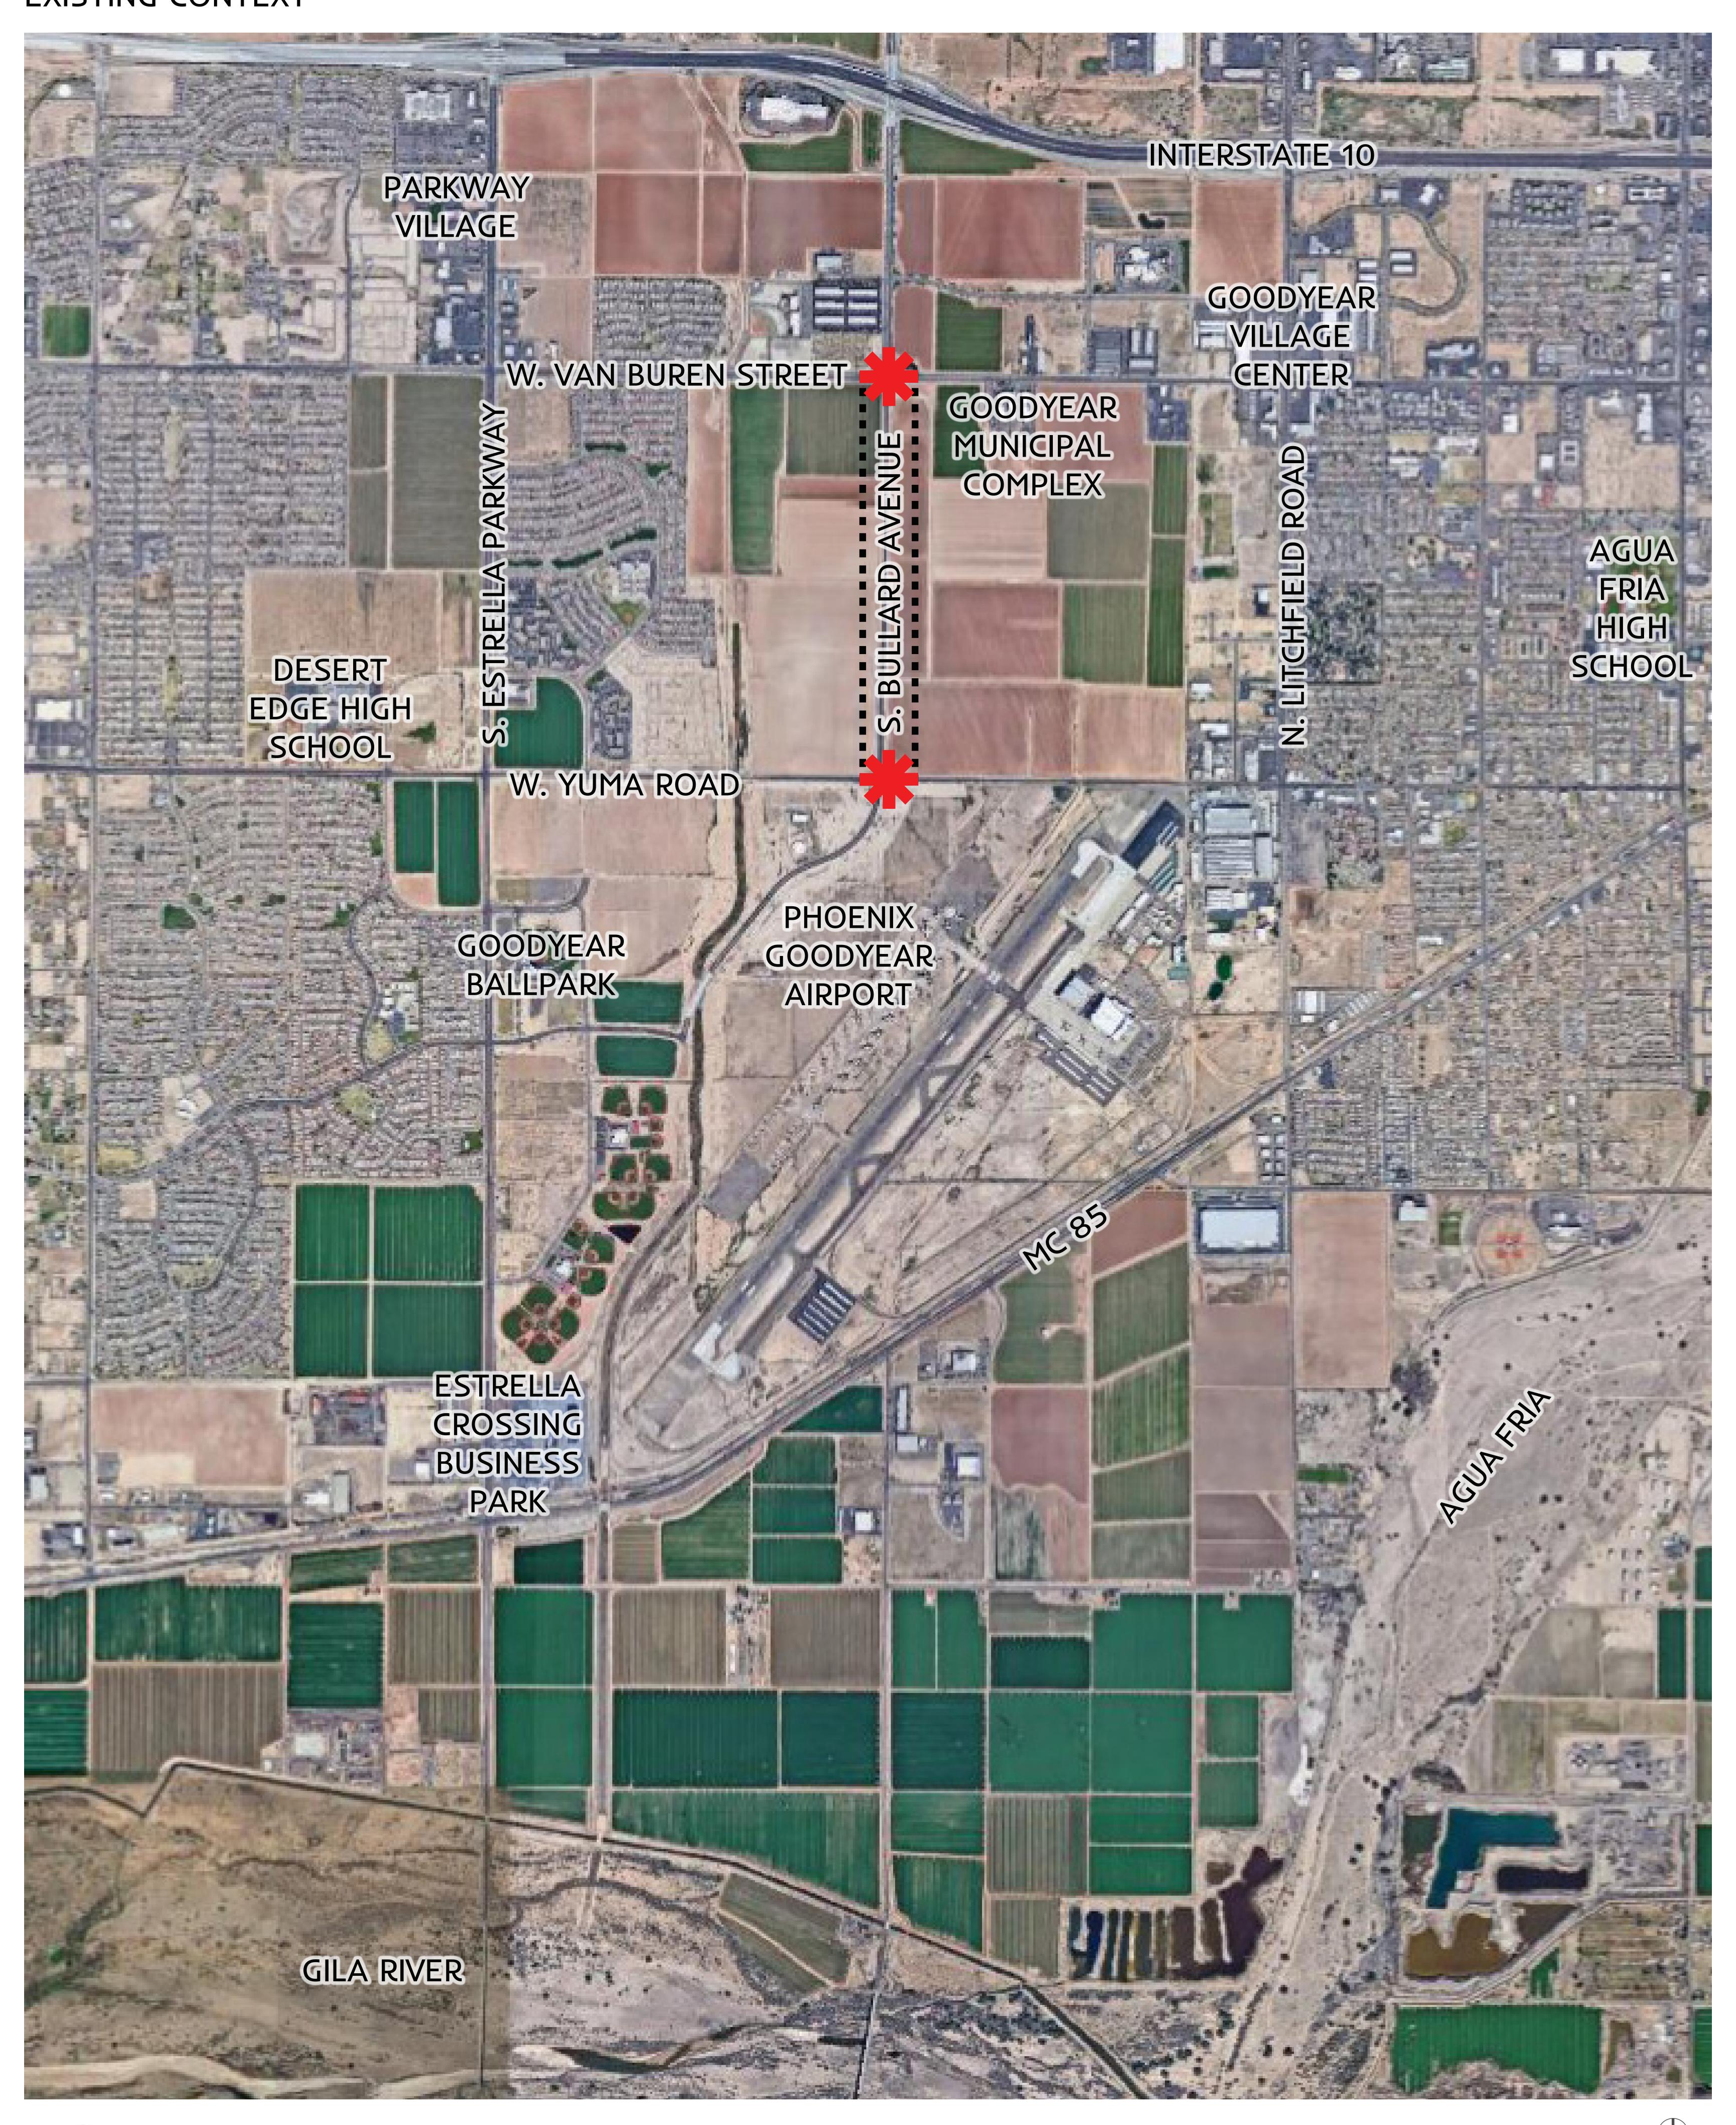

# BULLARD AVENUE CORRIDOR

# DESIGN TREATMENT STRATEGIES

NOVEMBER 2018



EXISTING CONTEXT













# GATEWAY ENTRY MONUMENTATION ZONE



# GATEWAY ENTRY MONUMENTATION ZONE - DESIGN FRAMEWORK





GATEWAY ENTRY MONUMENTATION ZONE - ILLUSTRATIVE PLAN





# STREETSCAPE ZONE - W. Van Buren Street to 1/2 (APS & RID Easements)







<u>STREETSCAPE ZONE - W. Van Buren Street to 1/2</u> <u>Mile - DESIGN FRAMEWORK</u>

<u>STREETSCAPE ZONE - W. Van Buren Street to 1/2</u> <u>Mile - ILLUSTRATIVE PLAN ENLARGEMENTS</u>









# STREETSCAPE ZONE - W. Yuma Road to 1/2 Mile



Enhanced :Planting with Ornamental Tree Primary Rock -Enhanced Planting with Primary Tree Accent Rock Bermed Accent :Panel Enhanced Planting with Primary Tree Artificial Turf Shade Trees \*Accent Gabion Basket Berming with :Accent Rock

Berming with
Accent Rock
Enhanced
Planting with
Ornamental Tree
Bermed Accent