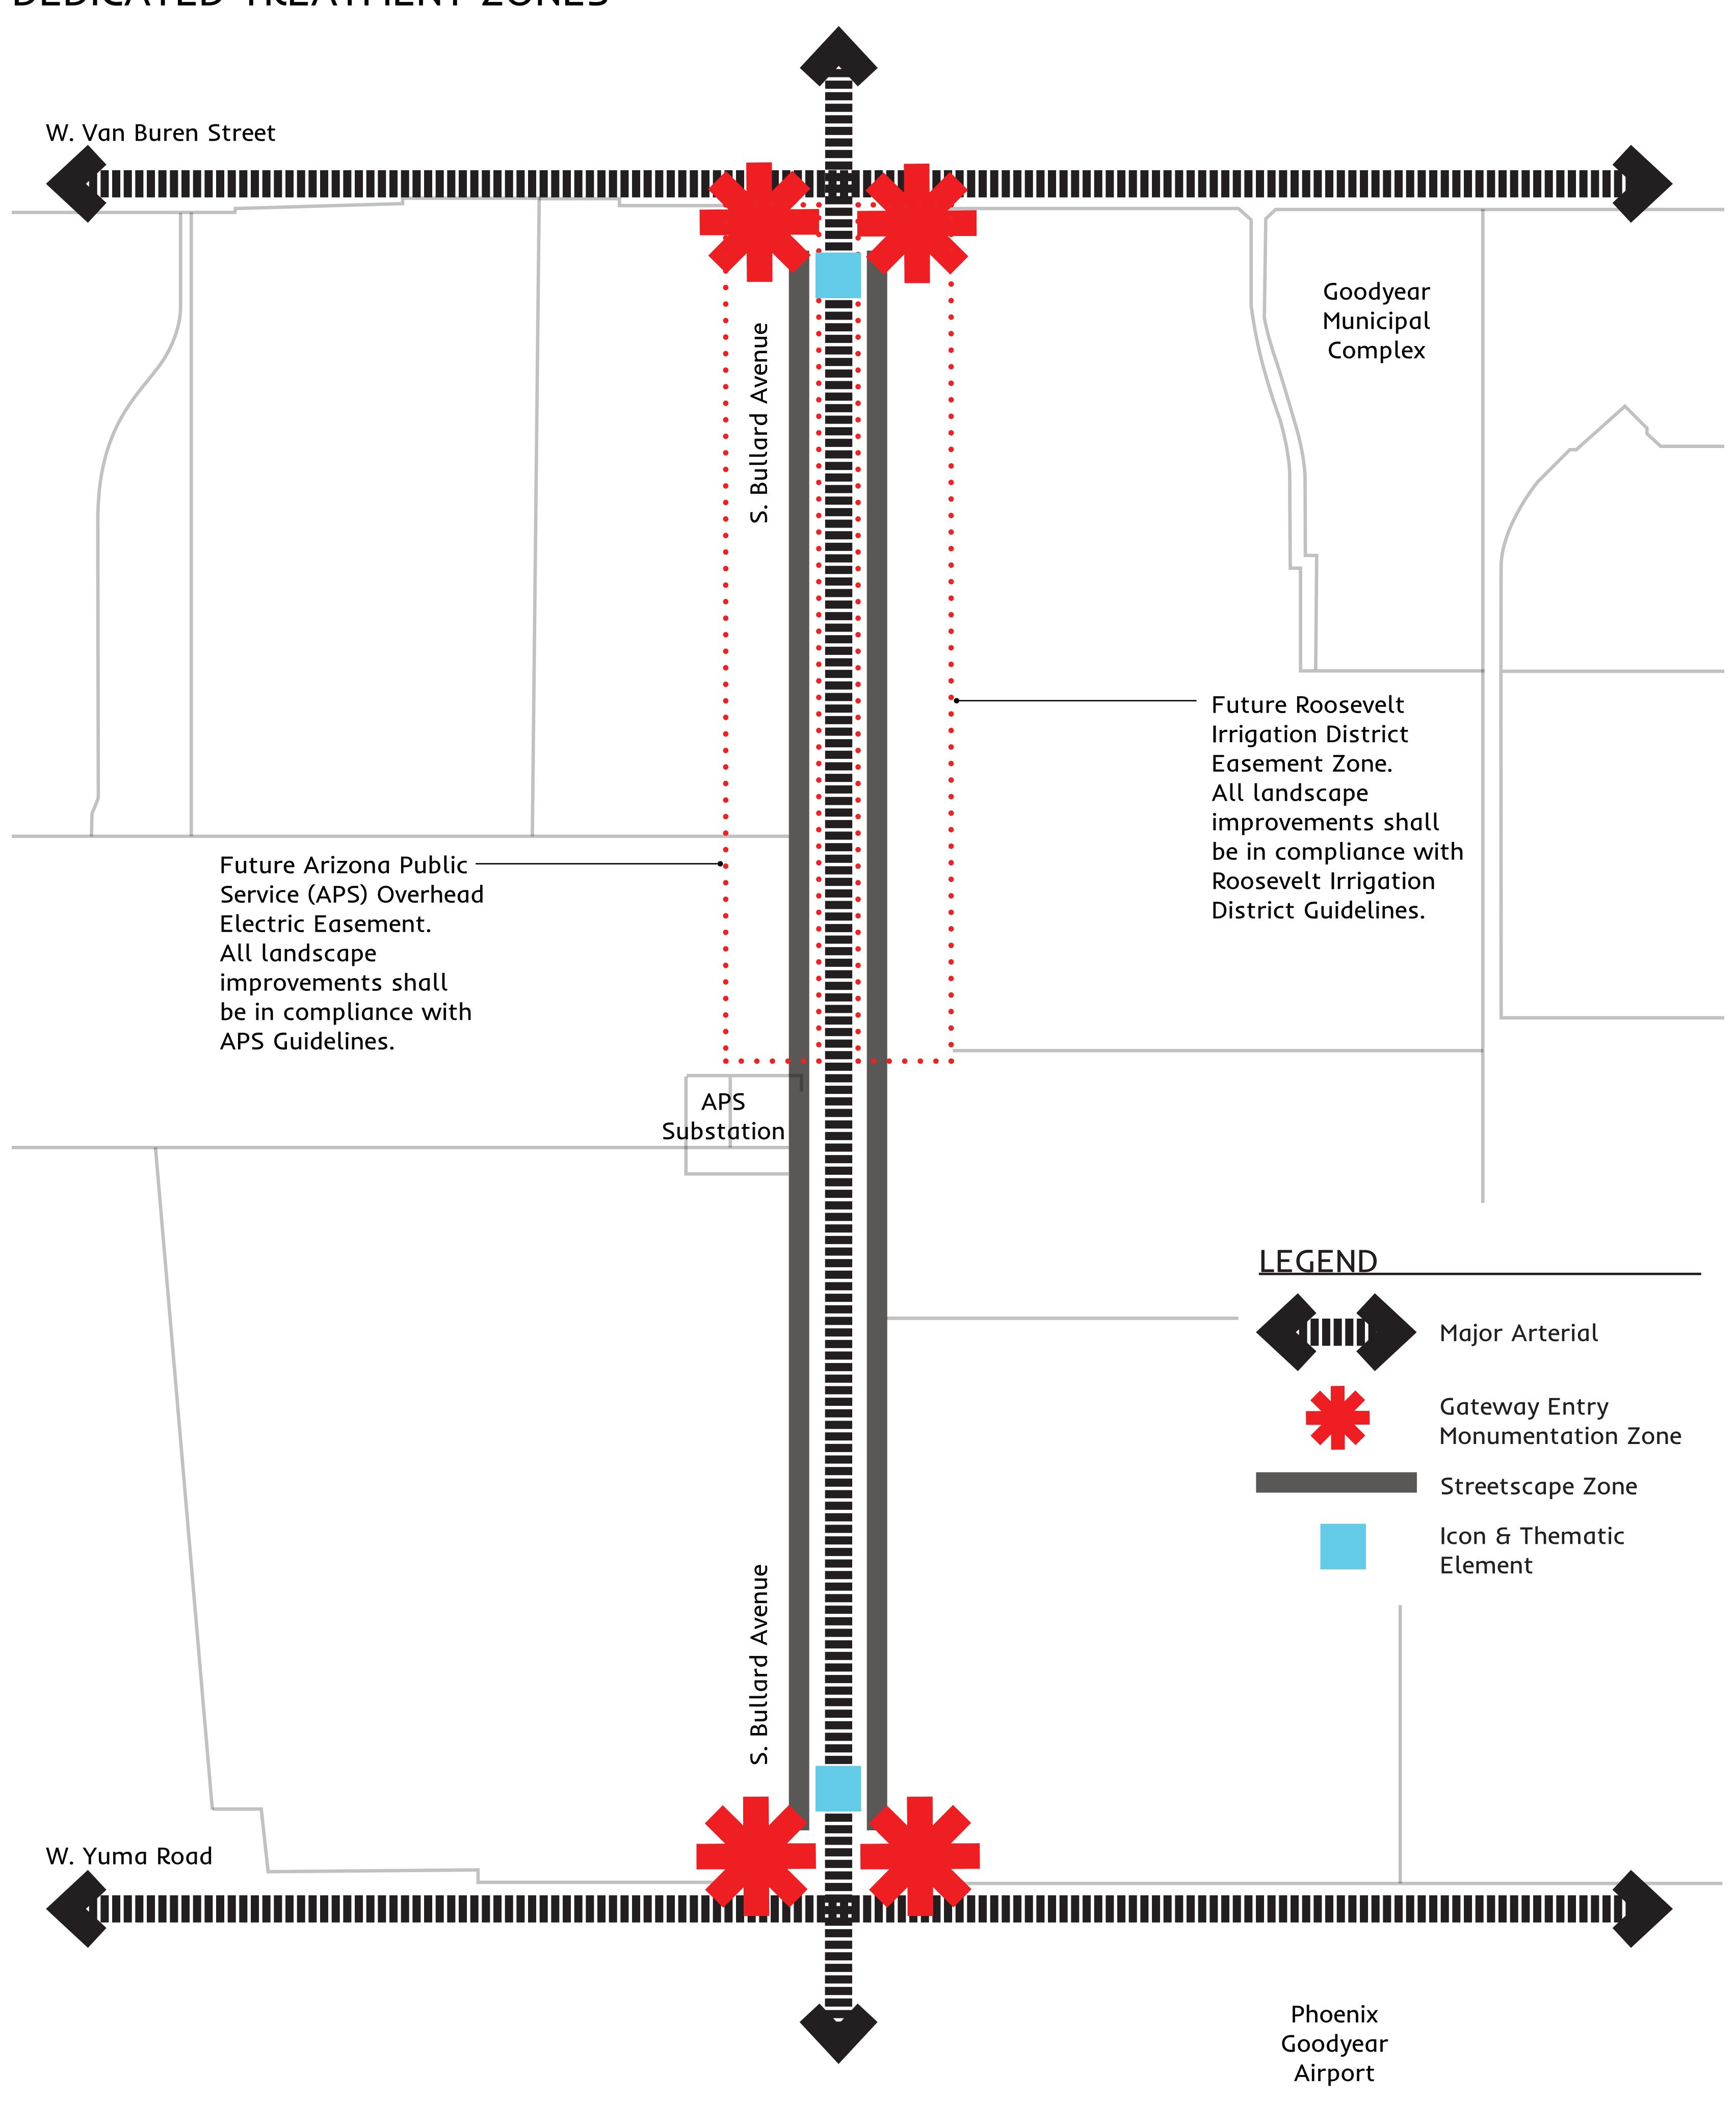

# GATEWAY ENTRY MONUMENTATION ZONE

# GATEWAY ENTRY MONUMENTATION ZONE - DESIGN FRAMEWORK

GATEWAY ENTRY MONUMENTATION ZONE - ILLUSTRATIVE PLAN