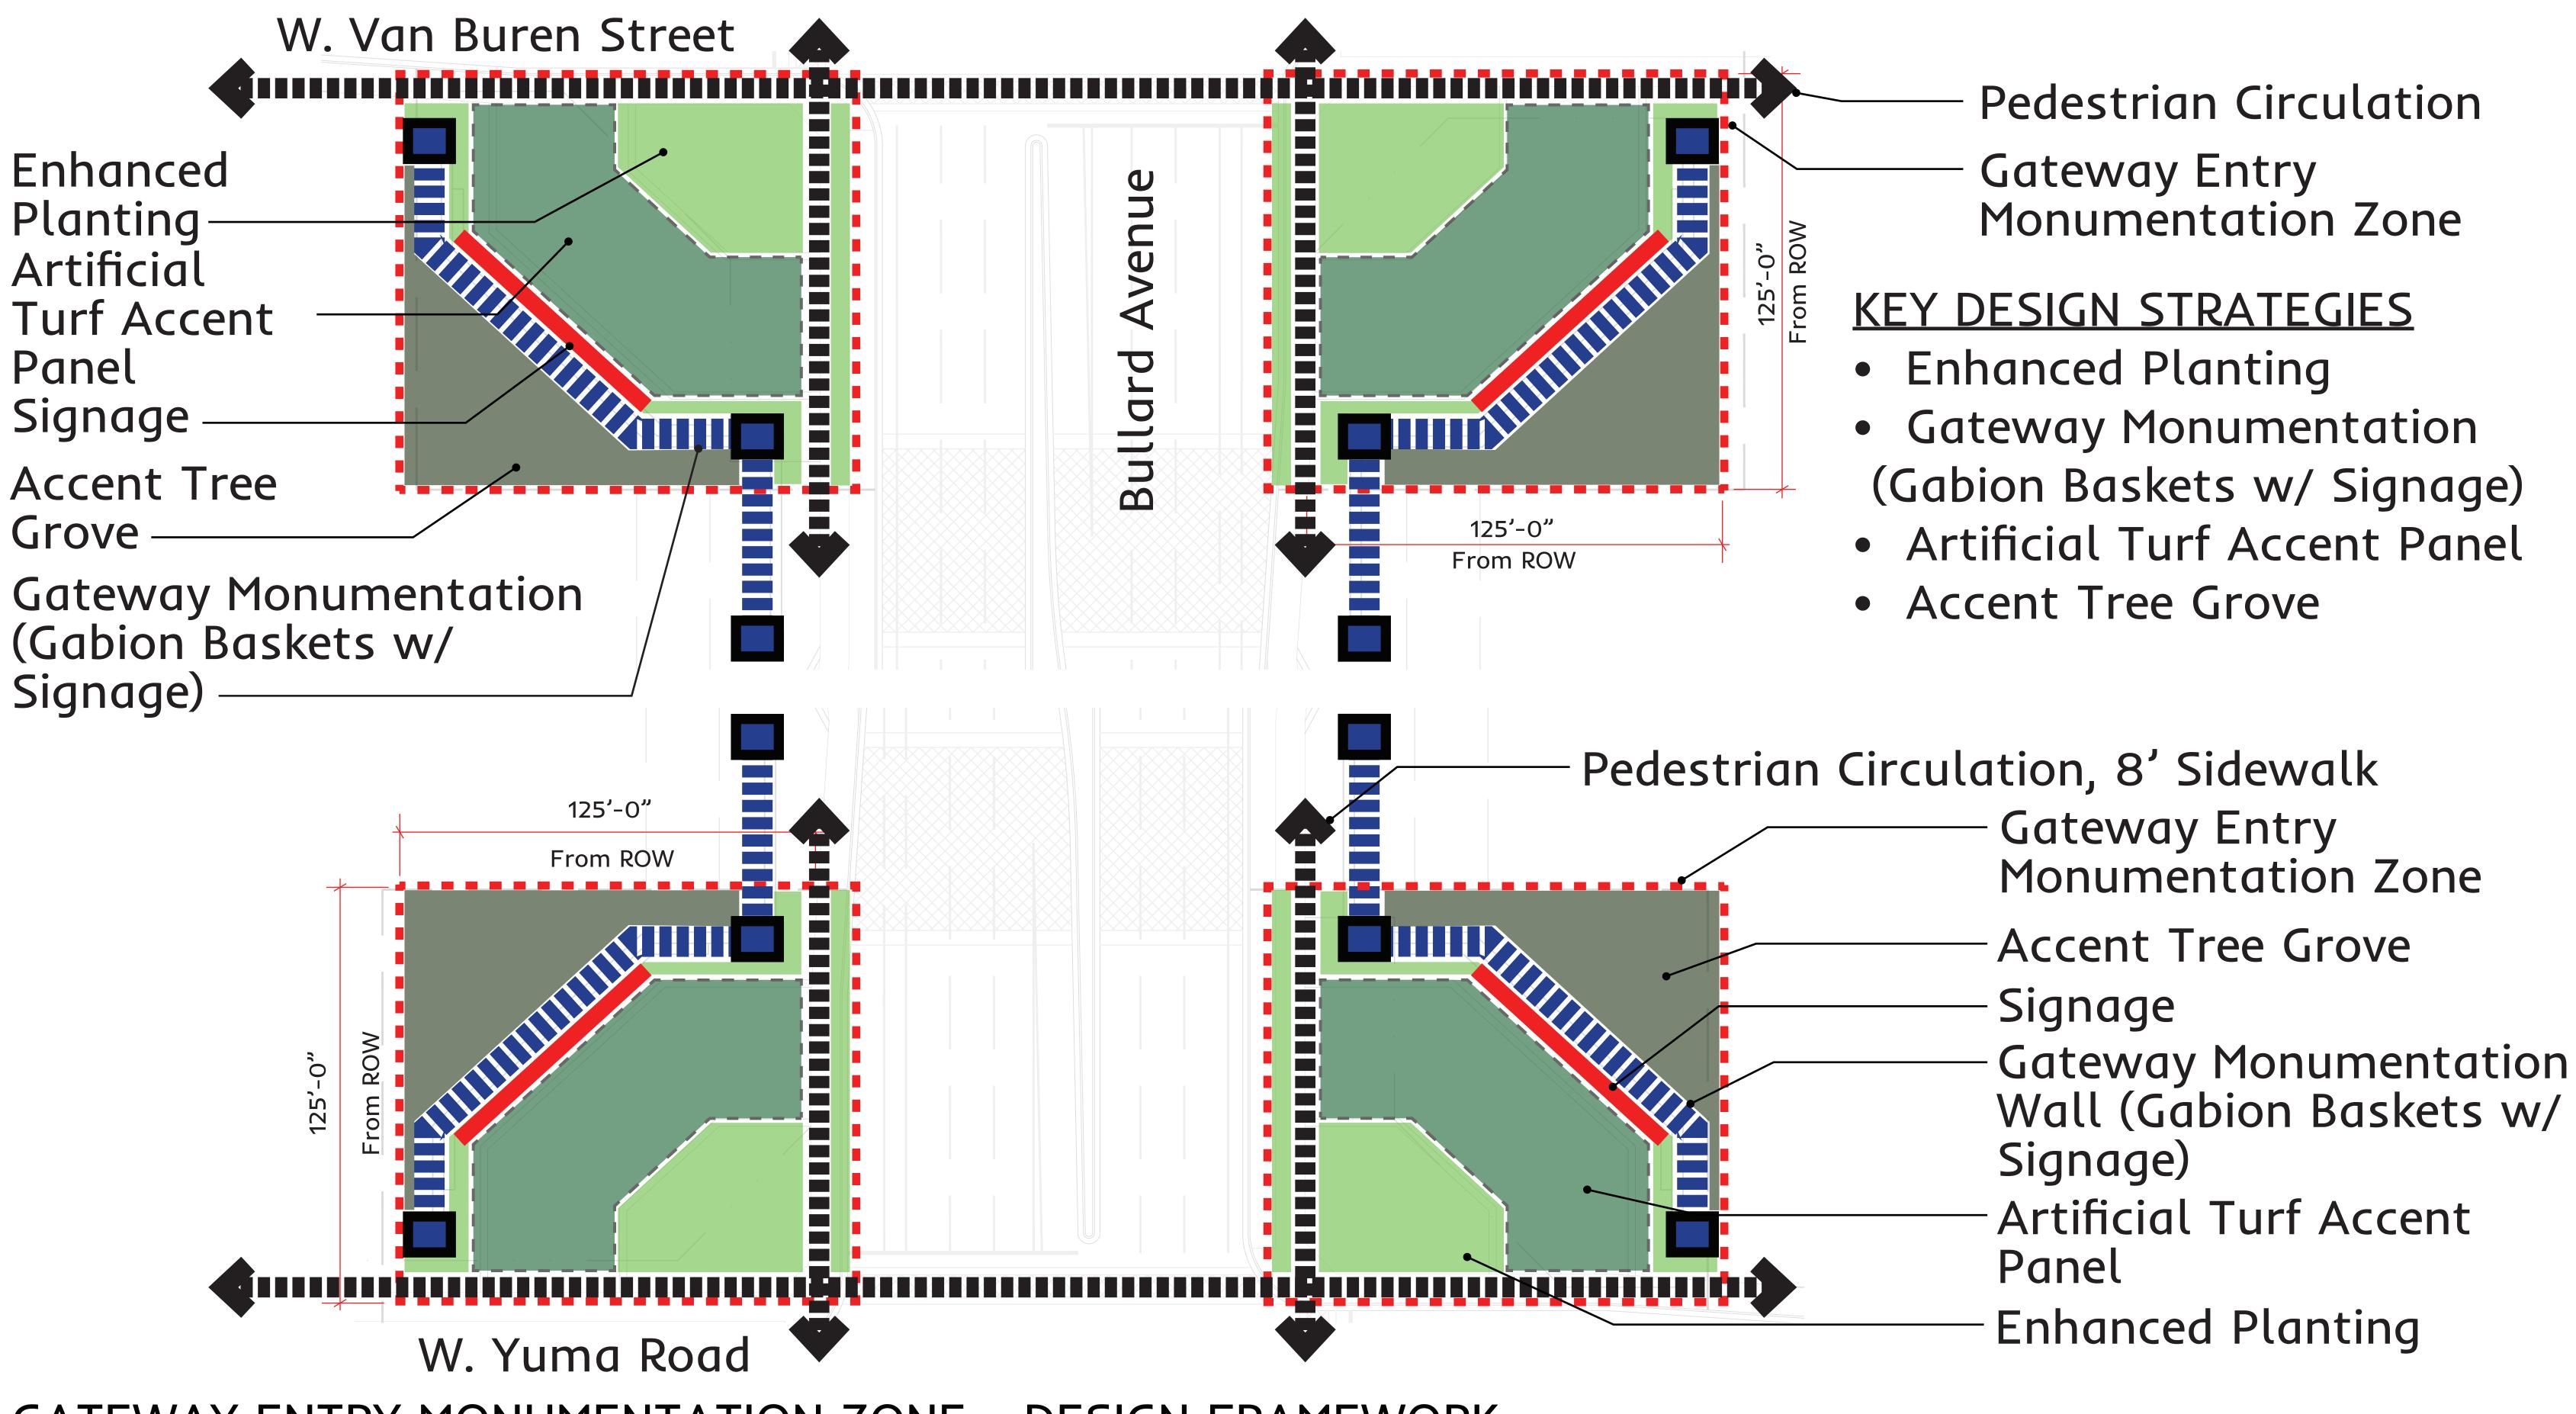

# GATEWAY ENTRY MONUMENTATION ZONE

# GATEWAY ENTRY MONUMENTATION ZONE - DESIGN FRAMEWORK

GATEWAY ENTRY MONUMENTATION ZONE - ILLUSTRATIVE PLAN