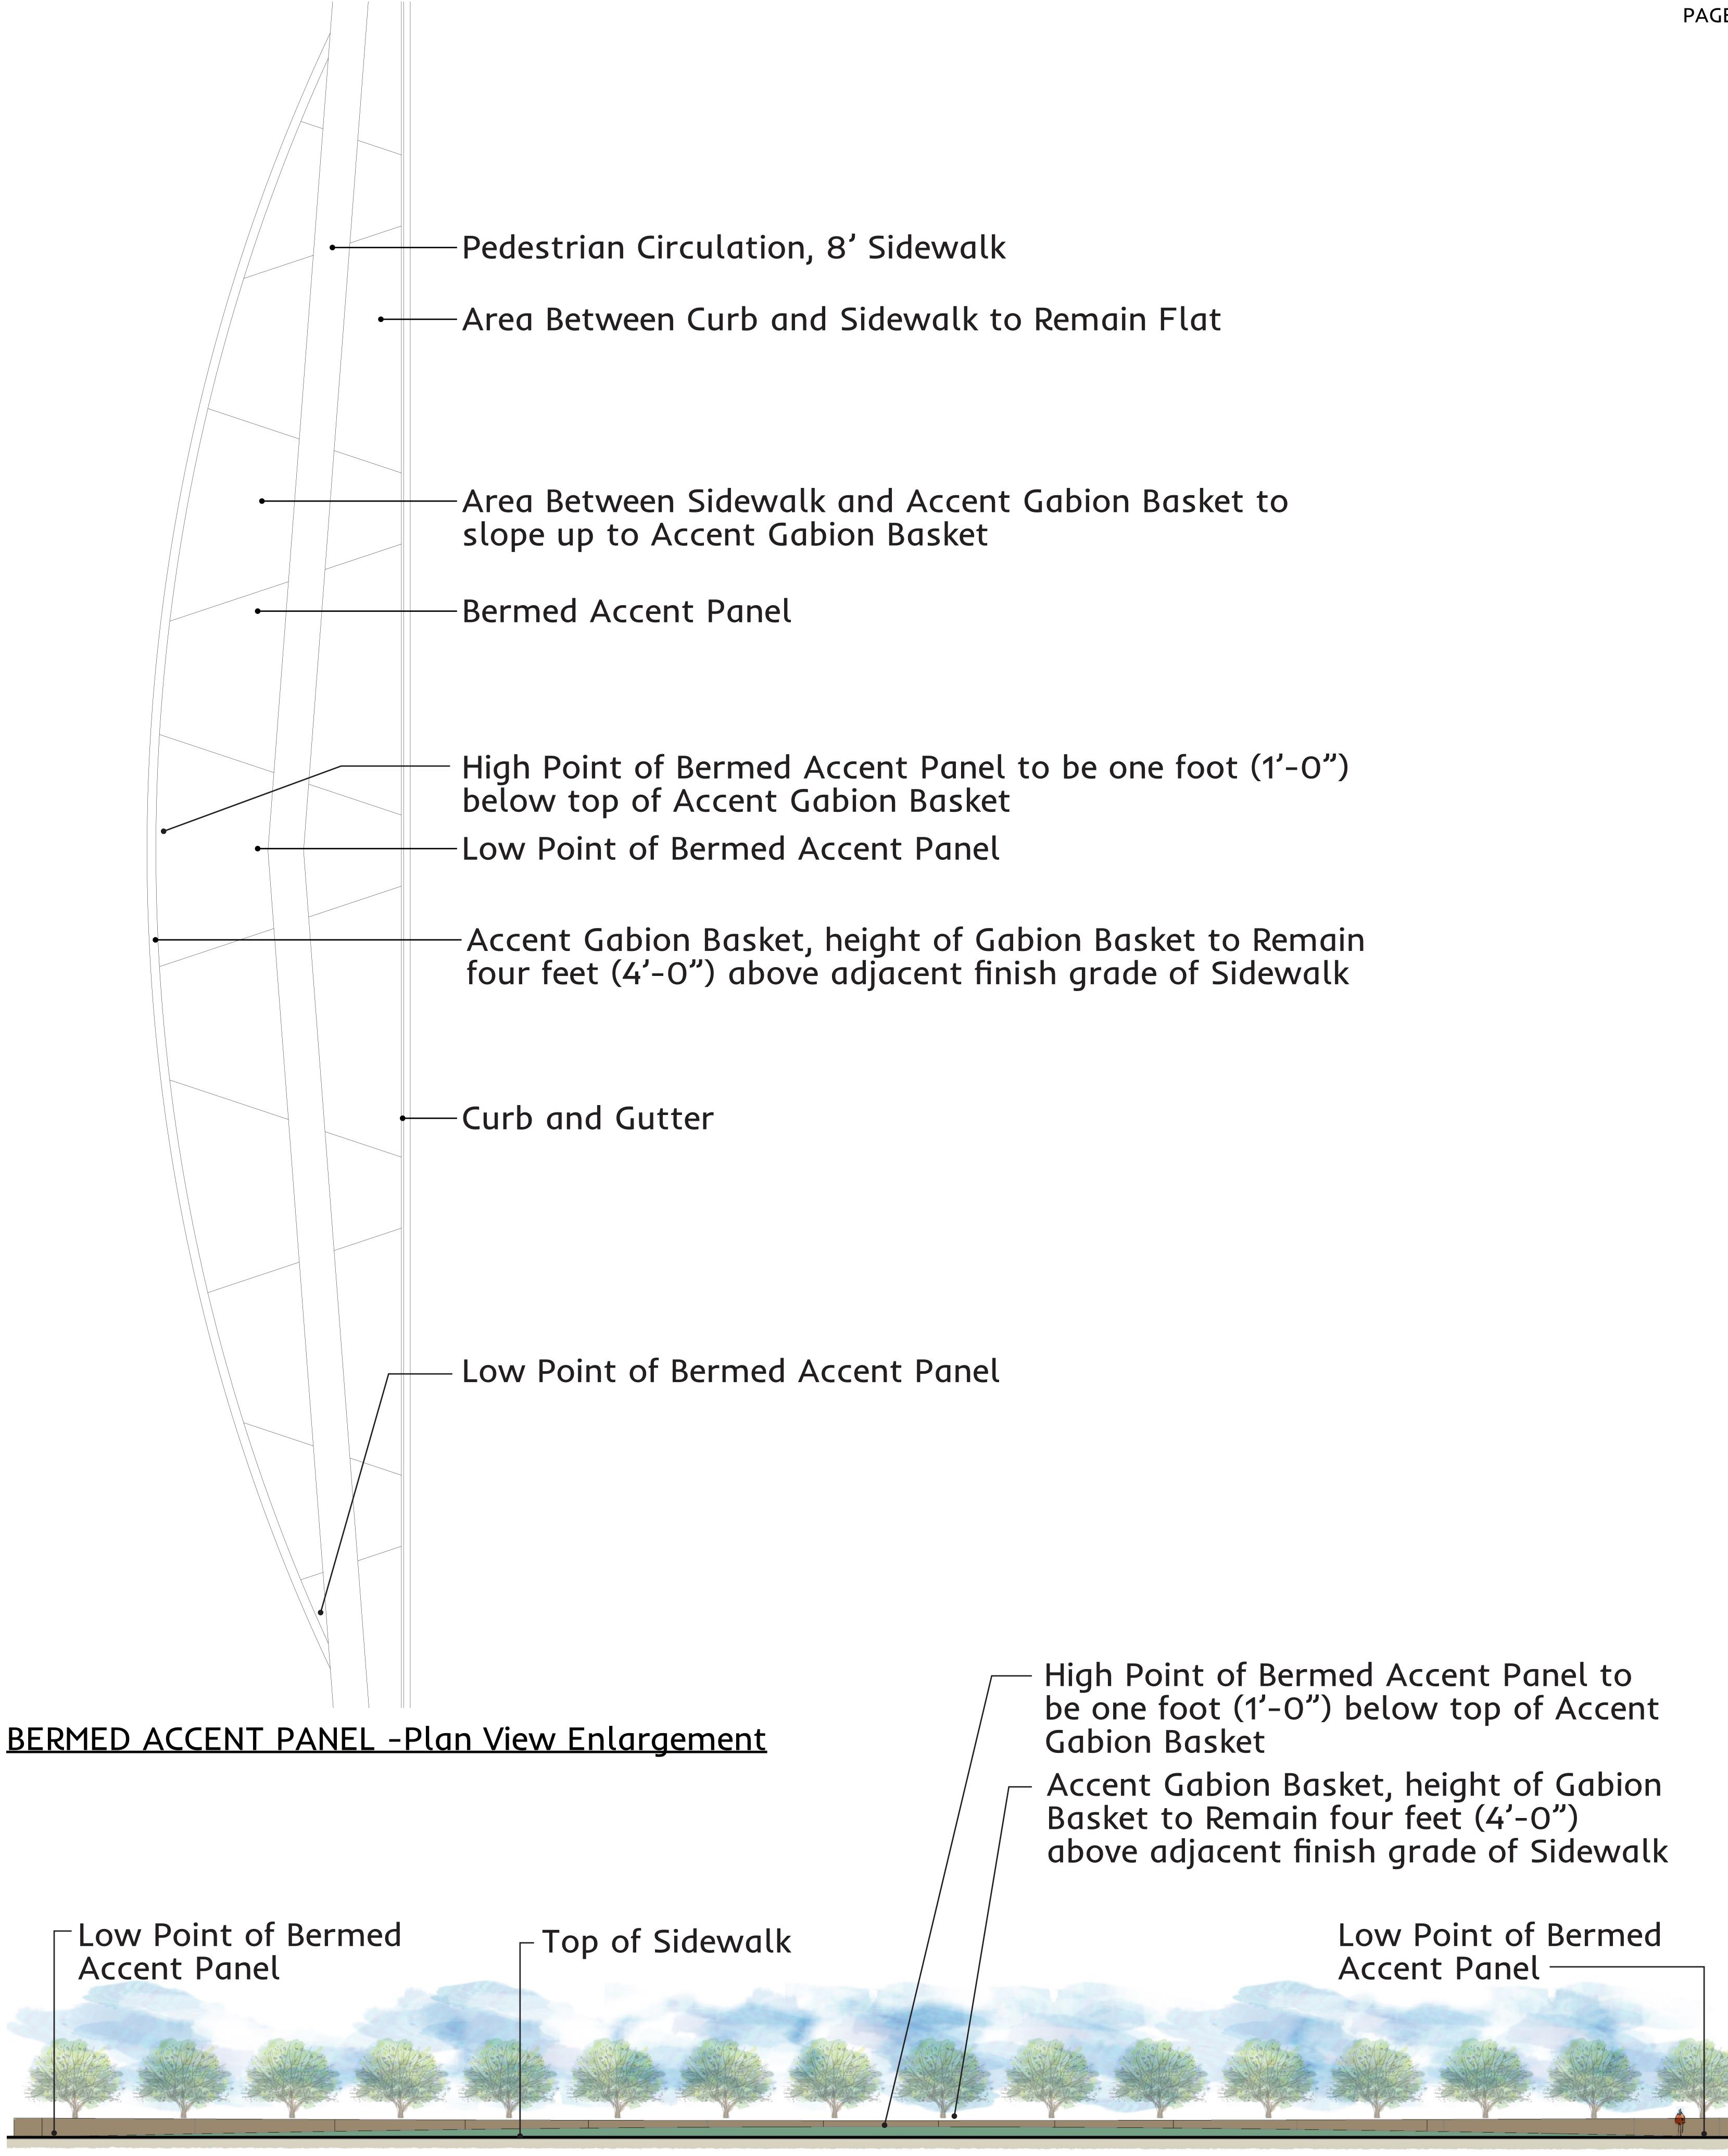

## <u>ILLUSTRATIVE SECTION C - W. Van Buren Street to 1/2 Mile</u>

<u>ILLUSTRATIVE SECTION D - W. Yuma Road to 1/2 Mile</u>

OVERALL ILLUSTRATIVE PLAN

BERMED ACCENT PANEL - FRONT ELEVATION