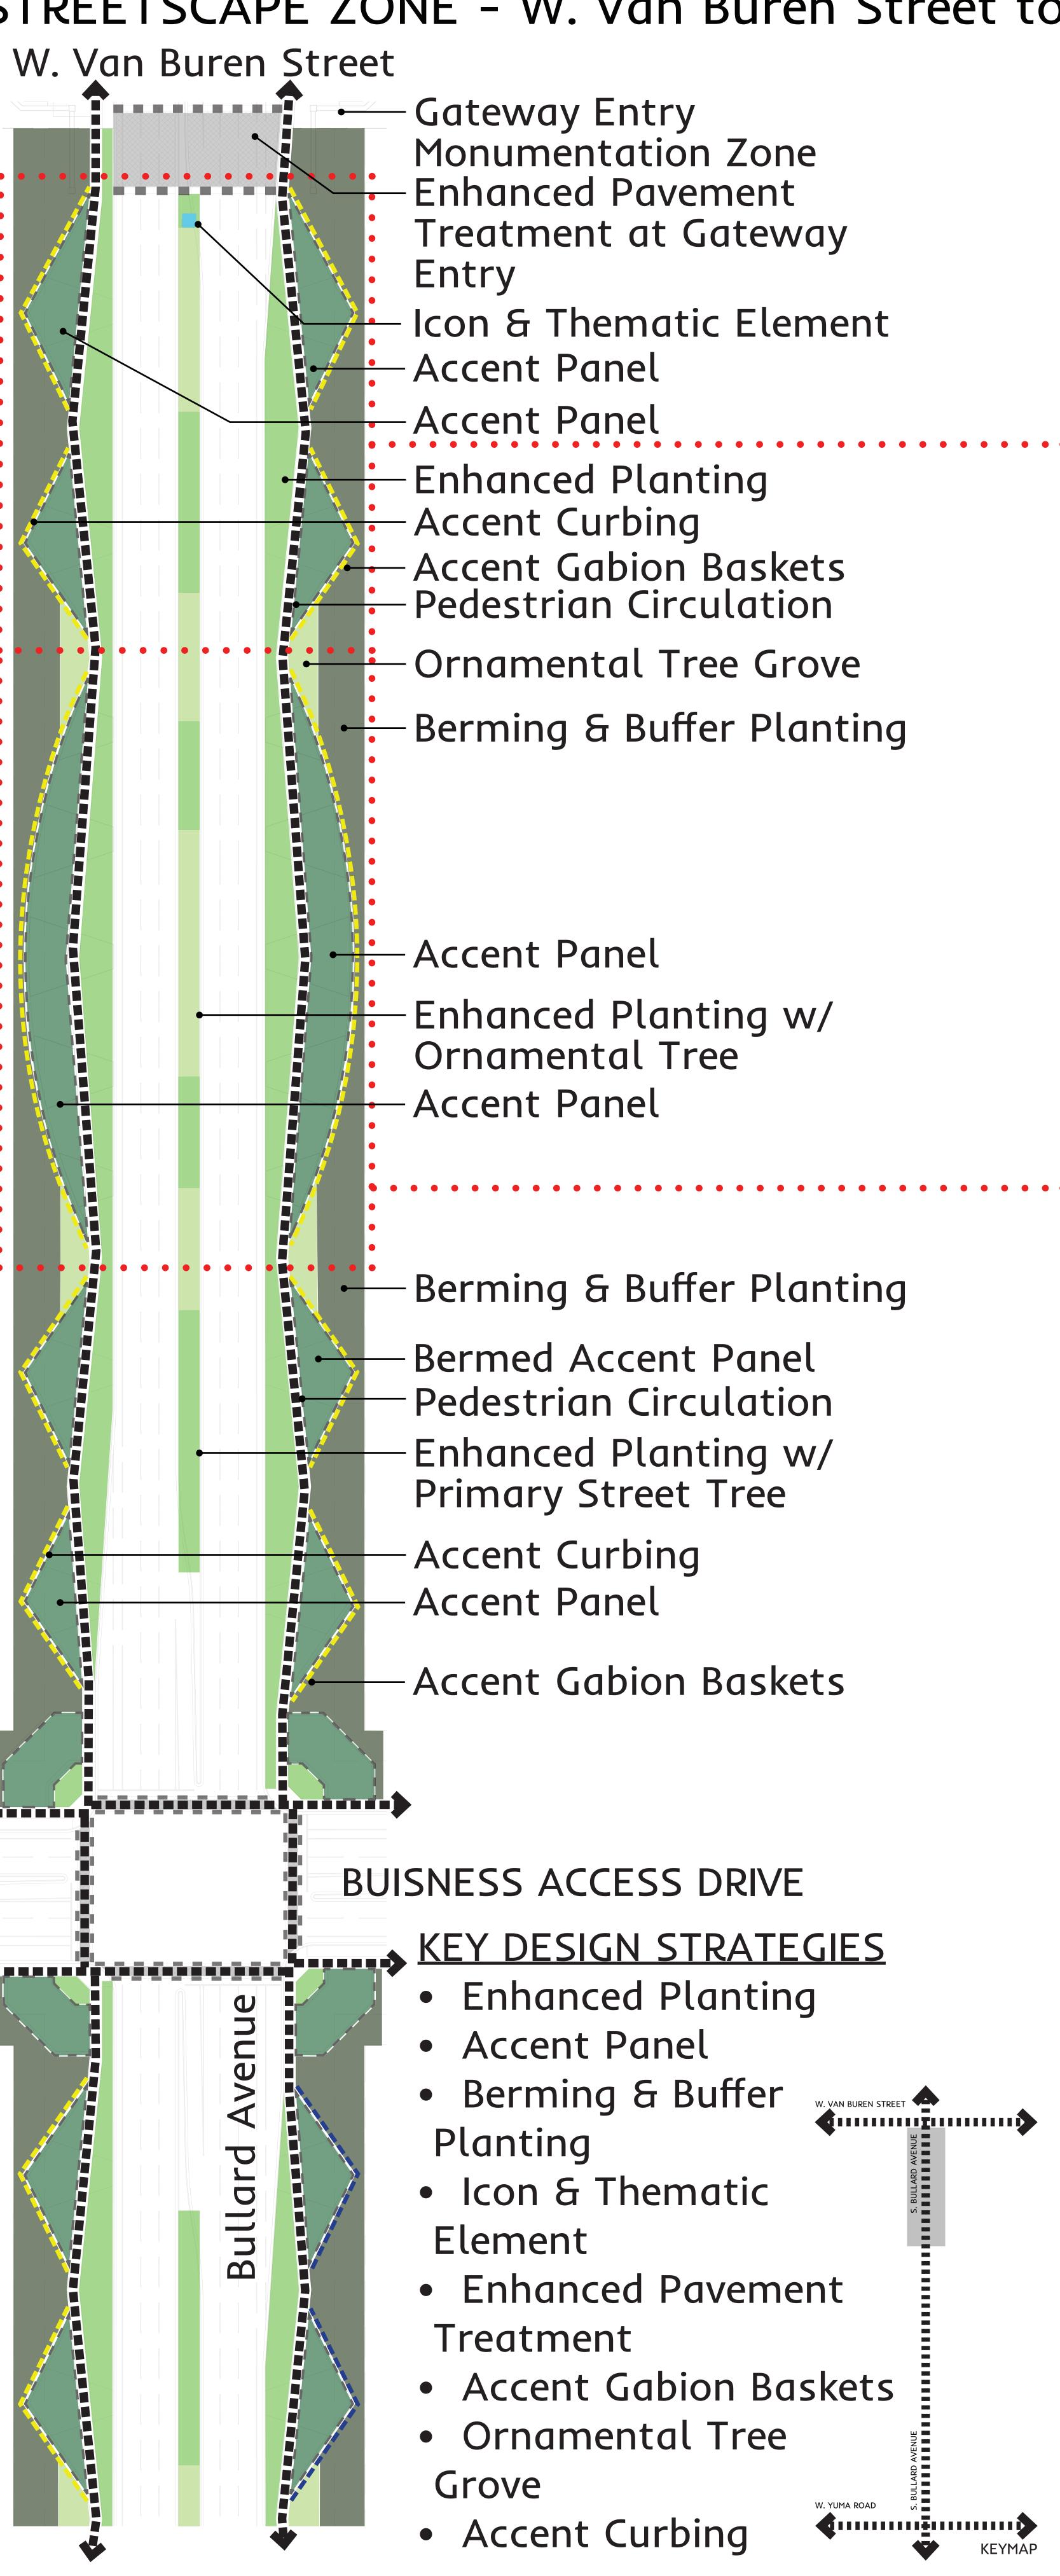

# STREETSCAPE ZONE - W. Van Buren Street to 1/2 (APS & RID Easements)

<u>STREETSCAPE ZONE - W. Van Buren Street to 1/2</u> <u>Mile - DESIGN FRAMEWORK</u>

<u>STREETSCAPE ZONE - W. Van Buren Street to 1/2</u> <u>Mile - ILLUSTRATIVE PLAN ENLARGEMENTS</u>