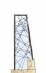

## ARTIFICIAL TURF (GATEWAY ZONE AND STREETSCAPE ZONE)

- CATEGORY: COMMERCIAL
- THATCH ZONE COLOR: BEIGE OR BROWN
- GRASS ZONE COLOR: GREEN
- FINISHED PILE HEIGHT: MINIMUM OF 2"
- BORDER: RUSTED STEEL HEADER OR 6" WIDE COLORED CONCRETE HEADER

ARTIFICIAL TURF CHARACTER IMAGE