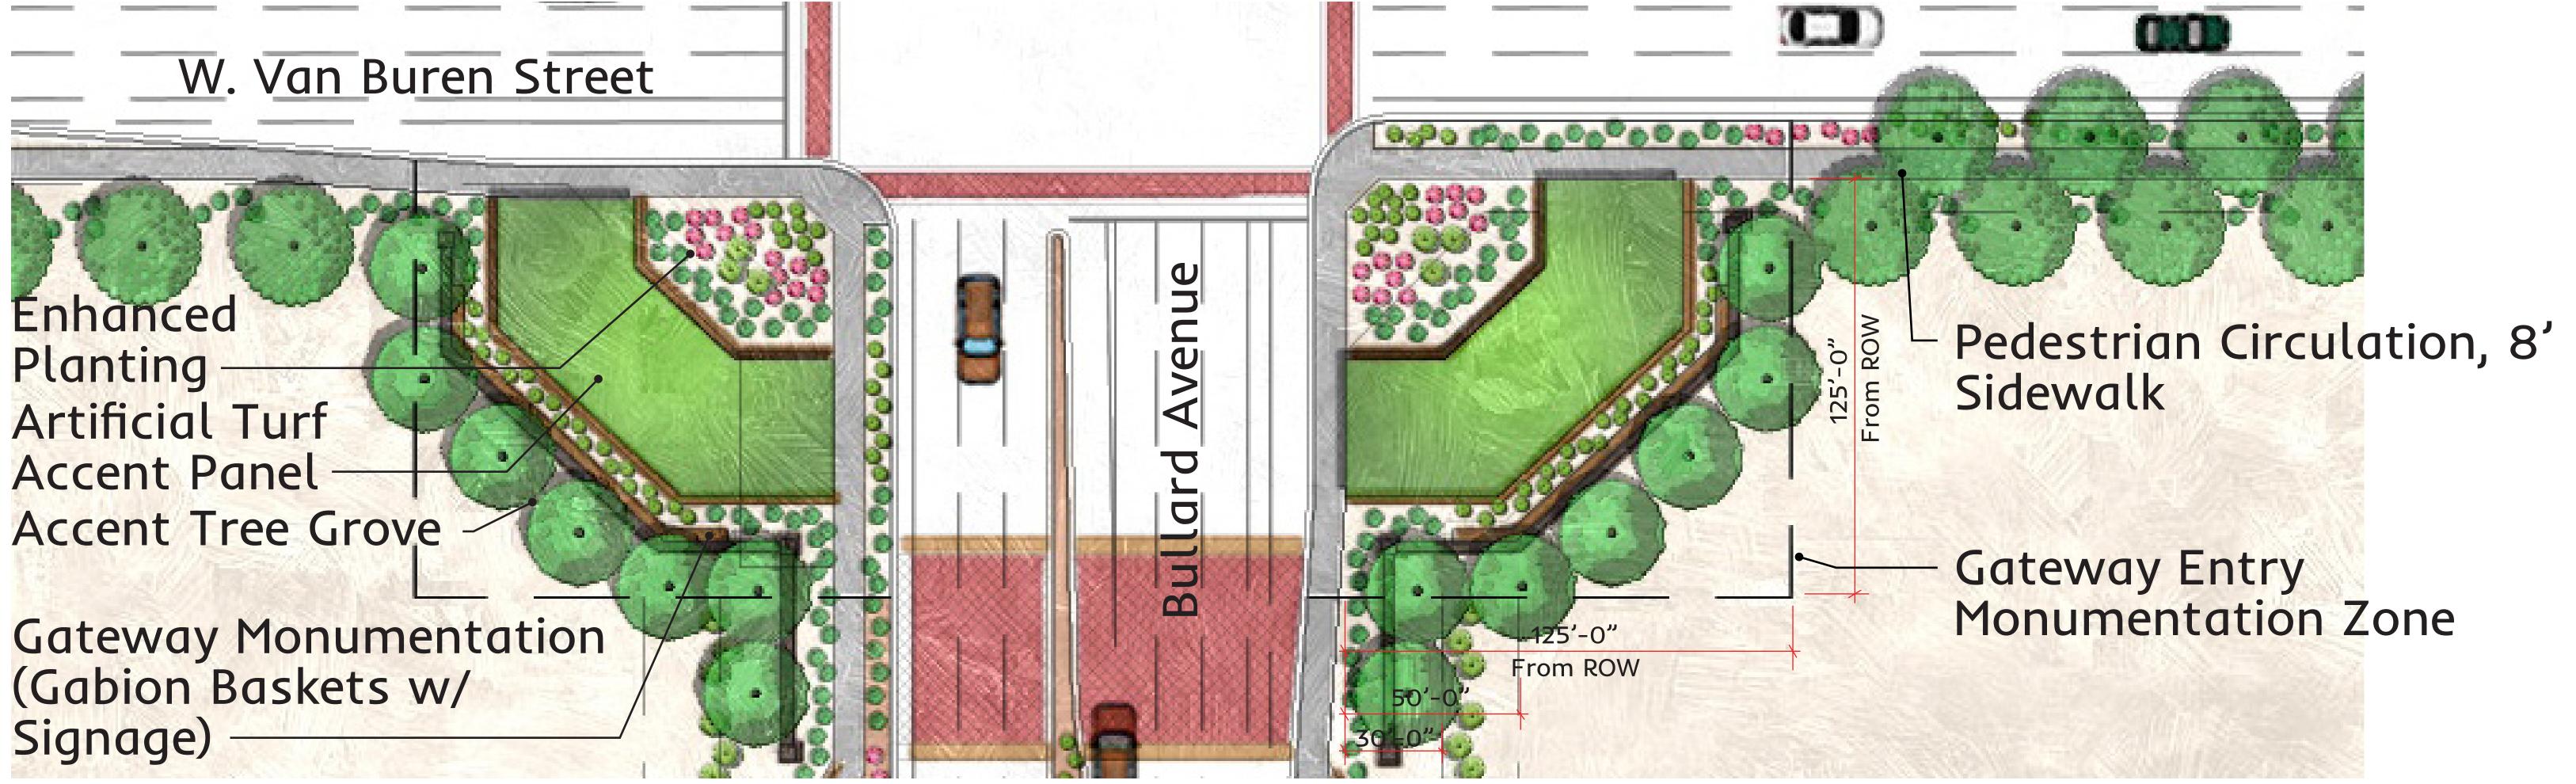

# GATEWAY ENTRY MONUMENTATION ZONE

# GATEWAY ENTRY MONUMENTATION ZONE - DESIGN FRAMEWORK

GATEWAY ENTRY MONUMENTATION ZONE - ILLUSTRATIVE PLAN