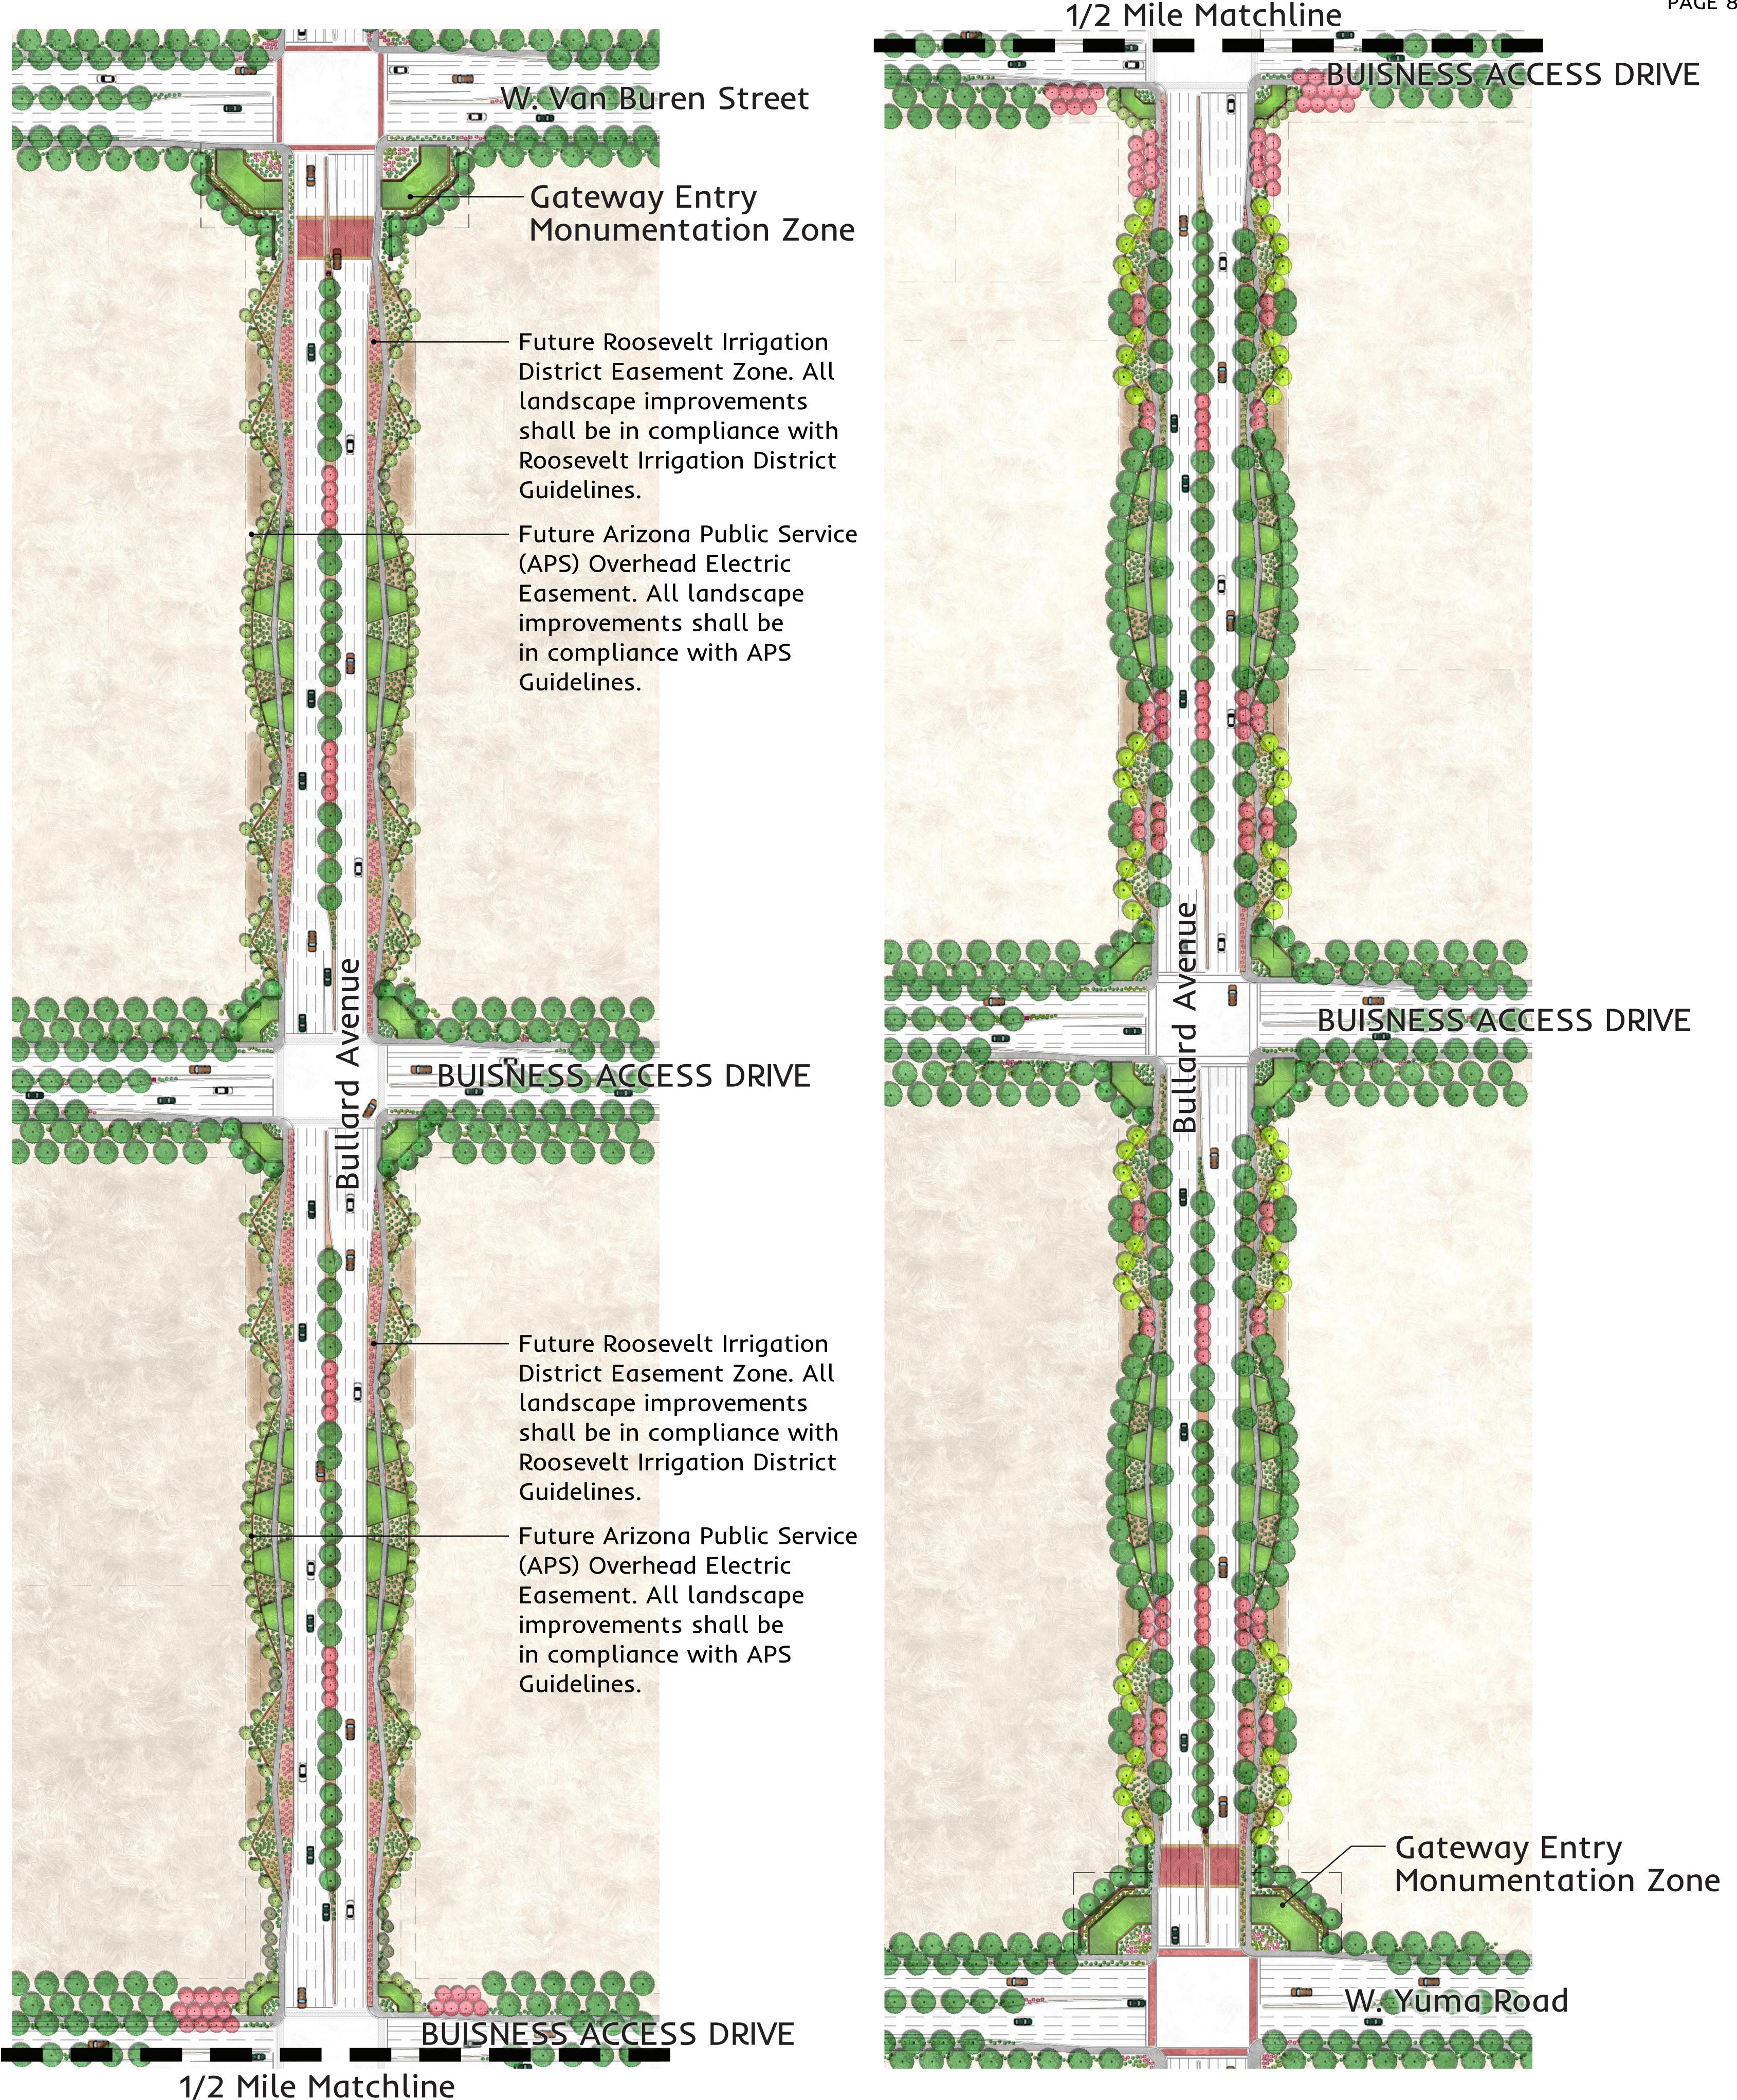

# STREETSCAPE ZONE - W. Van Buren Street to 1/2 (APS & RID Easements)

<u>STREETSCAPE ZONE - W. Van Buren Street to 1/2</u> <u>Mile - DESIGN FRAMEWORK</u>

<u>STREETSCAPE ZONE - W. Van Buren Street to 1/2</u> <u>Mile - ILLUSTRATIVE PLAN ENLARGEMENTS</u>