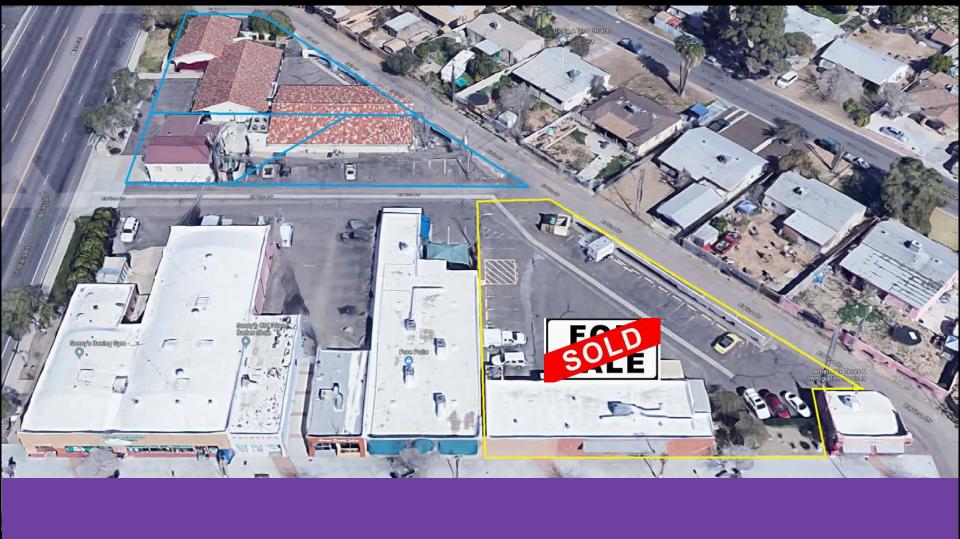

## List of Properties



### **PAST USES**

- 1. Old Squad Room
- 2. Old 911
- 3. Old City Hall
- 4. Old Evidence -SOLD



## Previous Discussions



### COUNCIL DIRECTION

- Sell old evidence property
- Develop plan options that:
  - Retain fire station for future use
  - Addition of parking and green space
  - Consider train station
- Bring back as business item

### Train Station

#### **CONSIDERATION**

- Land needed to accommodate the train station?
- Is there enough parking if relocated?
- Design concepts considered option with train station





## Design Concept

### **OPTION A**

Cost: \$1.85M



# Design Concept

OPTION B

Cost: \$4.2M



## Design Concept

OPTION C

Cost: \$3.2M



## Major Components



### **COST ESTIMATES**

Option A - \$1.85M

| Demolition    | Site Work