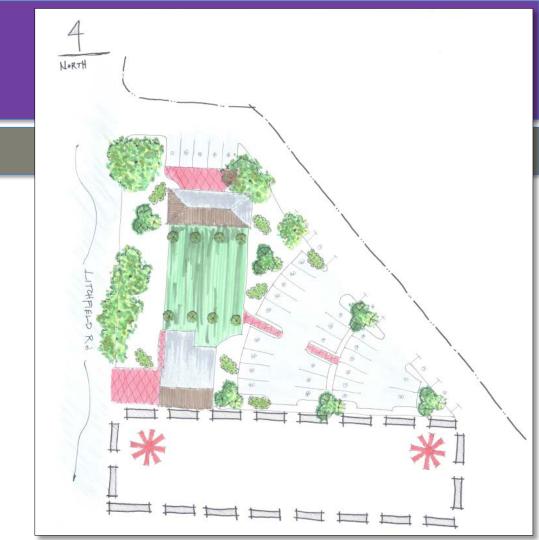

## List of Properties



### **PAST USES**

- 1. Old Squad Room
- 2. Old 911
- 3. Old City Hall
- 4. Old Evidence -SOLD



## Previous Discussions



### COUNCIL DIRECTION

- Sell old evidence property
- Develop plan options that:
  - Retain fire station for future use
  - Addition of parking and green space
  - Consider train station
- Bring back as business item

### Train Station

#### **CONSIDERATION**

- Land needed to accommodate the train station?
- Is there enough parking if relocated?
- Design concepts considered option with train station





## Design Concept

### **OPTION A**

Cost: \$1.85M



# Design Concept

OPTION B

Cost: \$4.2M



## Design Concept

OPTION C

Cost: \$3.2M



## Major Components



### **COST ESTIMATES**

Option A - \$1.85M

| Demolition    | Site Work  |
|---------------|------------|
| \$526K        | \$785K     |
| Site Features | Skate Park |
| \$99K         | \$445K     |

Option B - \$4.2M

| Demolition            | Site Work           | Site Features |
|-----------------------|---------------------|---------------|
| \$454K                | \$1.45M             | \$296K        |
| Renovate FS<br>\$967K | Renovate TD<br>\$1M |               |

Option C -\$3.2M

| Demolition            | Site Work | Site Features |
|-----------------------|-----------|---------------|
| \$470K                | \$1.48M   | \$253K        |
| Renovate FS<br>\$967K |           |               |

### Recommendation