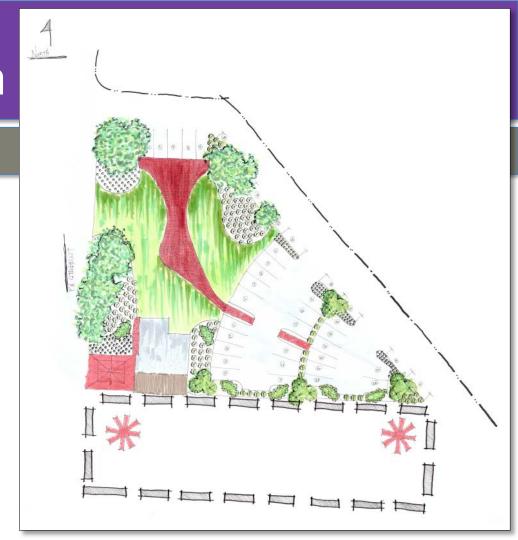

Site Features | Skate Park |
| \$99K         | \$445K     |

Option B - \$4.2M

| Demolition            | Site Work           | Site Features |
|-----------------------|---------------------|---------------|
| \$454K                | \$1.45M             | \$296K        |
| Renovate FS<br>\$967K | Renovate TD<br>\$1M |               |

Option C -\$3.2M

| Demolition            | Site Work | Site Features |
|-----------------------|-----------|---------------|
| \$470K                | \$1.48M   | \$253K        |
| Renovate FS<br>\$967K |           |               |

### Recommendation

### OPTION C - \$3.2M

Phased approach to reduce maintenance costs & add parking

- Phase I
- Demo/Raze Buildings 1 and 3 \$317K
- Create Temporary Parking \$352KTotal: \$669K
- Phase II
- Program into CIP



# Questions & Discussion