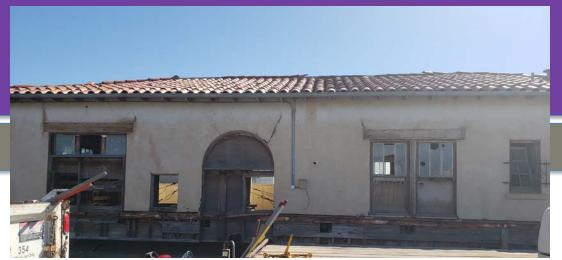

### **PAST USES**

- 1. Old Squad Room
- 2. Old 911
- 3. Old City Hall
- 4. Old Evidence -SOLD

### COUNCIL DIRECTION

- Sell old evidence property
- Develop plan options that:
  - Retain fire station for future use
  - Addition of parking and green space
  - Consider train station
- Bring back as business item