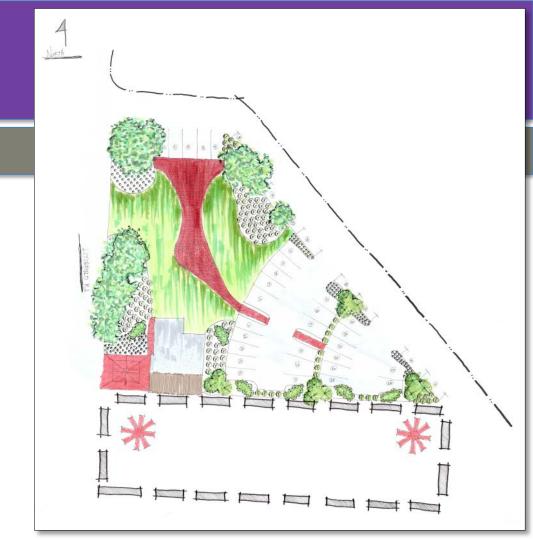

## List of Properties



### **PAST USES**

- 1. Old Squad Room
- 2. Old 911
- 3. Old City Hall
- 4. Old Evidence -SOLD



## Previous Discussions



### COUNCIL DIRECTION

- Sell old evidence property
- Develop plan options that:
  - Retain fire station for future use
  - Addition of parking and green space
  - Consider train station
- Bring back as business item

### Train Station

#### **CONSIDERATION**

- Land needed to accommodate the train station?
- Is there enough parking if relocated?
- Design concepts considered option with train station





## Design Concept

### **OPTION A**

Cost: \$1.85M



# Design Concept

OPTION B

Cost: \$4.2M



## Design Concept

OPTION C

Cost: \$3.2M



## Major Components



### **COST ESTIMATES**

Option A - \$1.85M

| Demolition    | Site Work  |
|---------------|------------|
| \$526K        | \$785K     |
| Site Features | Skate Park |
| \$99K         | \$445K     |

Option B - \$4.2M

| Demolition            | Site Work           | Site Features |
|-----------------------|---------------------|---------------|
| \$454K                | \$1.45M             | \$296K        |
| Renovate FS<br>\$967K | Renovate TD<br>\$1M |               |

Option C -\$3.2M

| Demolition            | Site Work | Site Features |
|-----------------------|-----------|---------------|
| \$470K                | \$1.48M   | \$253K        |
| Renovate FS<br>\$967K |           |               |

### Recommendation

### OPTION C - \$3.2M

Phased approach to re