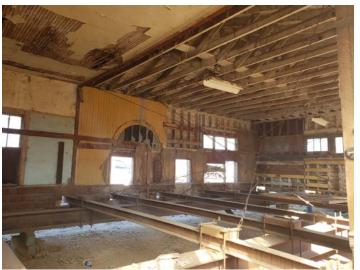

## Design Concept

OPTION C

Cost: \$3.2M

Option C -\$3.2M

| Demolition            | Site Work | Site Features |
|-----------------------|-----------|---------------|
| \$470K                | \$1.48M   | \$253K        |
| Renovate FS<br>\$967K |           |               |

### OPTION C - \$3.2M

Phased approach to reduce maintenance costs & add parking

- Phase I
- Demo/Raze Buildings 1 and 3 \$317K
- Create Temporary Parking \$352KTotal: \$669K
- Phase II
- Program into CIP