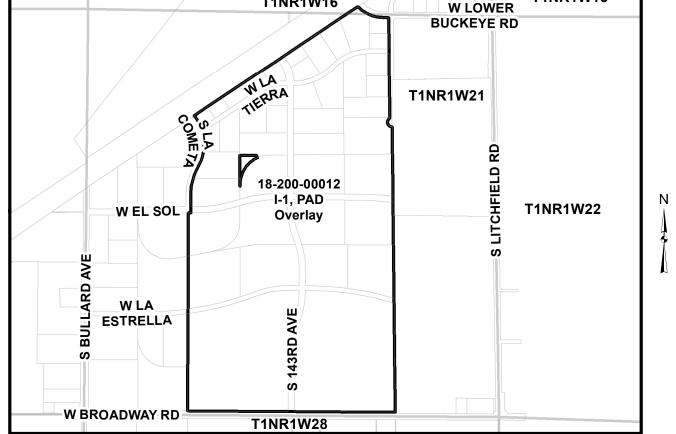

## **OFFICIAL SUPPLEMENTARY ZONING MAP NO. 18-12** AMENDING ARTICLE 1, SECTION 1-1-4 OF THE ZONING ORDINANCE OF THE CITY OF GOODYEAR. AMENDED BY ORDINANCE NO. PASSED BY THE CITY COUNCIL OF THE CITY OF GOODYEAR, ARIZONA, THIS \_\_\_\_\_, 2018. MAYOR **CITY CLERK SUBJECT PROPERTY:** A portion of Quarter Section 21, Township 1 North, Range 1 West of the Gila and Salt River Base and Meridian, Maricopa County, Arizona. T1NR1W15 T1NR1W16 **W LOWER BUCKEYE RD** TIERRA T1NR1W21

## **CITY OF GOODYEAR, AZ - REZONE CASE**

|                     | ,                                          |              |                    |
|---------------------|--------------------------------------------|--------------|--------------------|
| EXHIBIT<br><b>A</b> | REZONE FROM PAD TO<br>I-1 with PAD OVERLAY | 18-200-00012 | DATE:<br>Dec. 2018 |