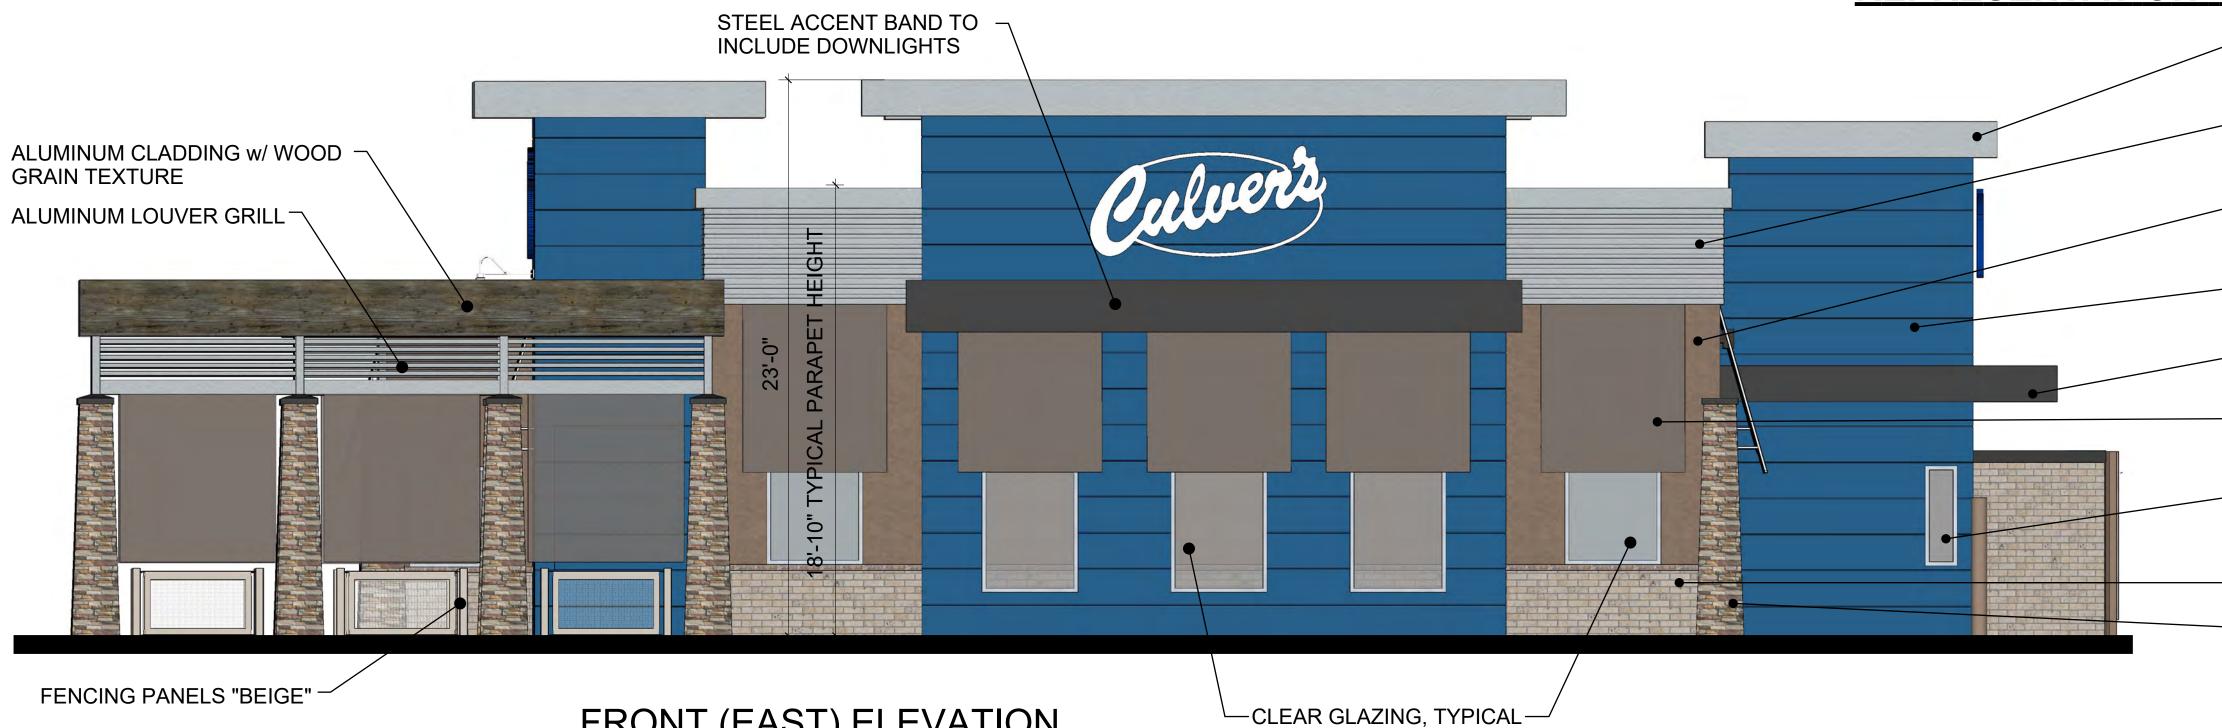

## FRONT (EAST) ELEVATION

#### MATERIAL COLOR

| <br>COPING                                | NATURAL ALUM.                                             |
|-------------------------------------------|-----------------------------------------------------------|
| <br>CORRUGATED N<br>METAL SIDING          | NATURAL ALUM.                                             |
| <br>EIFS                                  | "TIKI HUT"<br>SW 7509                                     |
| <br>METAL PANEL                           | "HYB BLUE"<br>APOLIC                                      |
| <br>BREAK METAL                           |                                                           |
| <br>AWNING CANVAS<br>(BY OTHERS)          | 5 "TAUPE"<br>5461                                         |
| <br>WINDOW & DOOR<br>FRAMES               | R NATURAL ALUM.                                           |
| <br>ACME BRICK                            | "SAN JOSE"                                                |
| <br>MFGR'D STONE<br>w/ STONE SILL<br>TRIM | "ABSAROKA"<br>TUSCAN LEDGE<br>ENVIRONMENTAL<br>STONEWORKS |