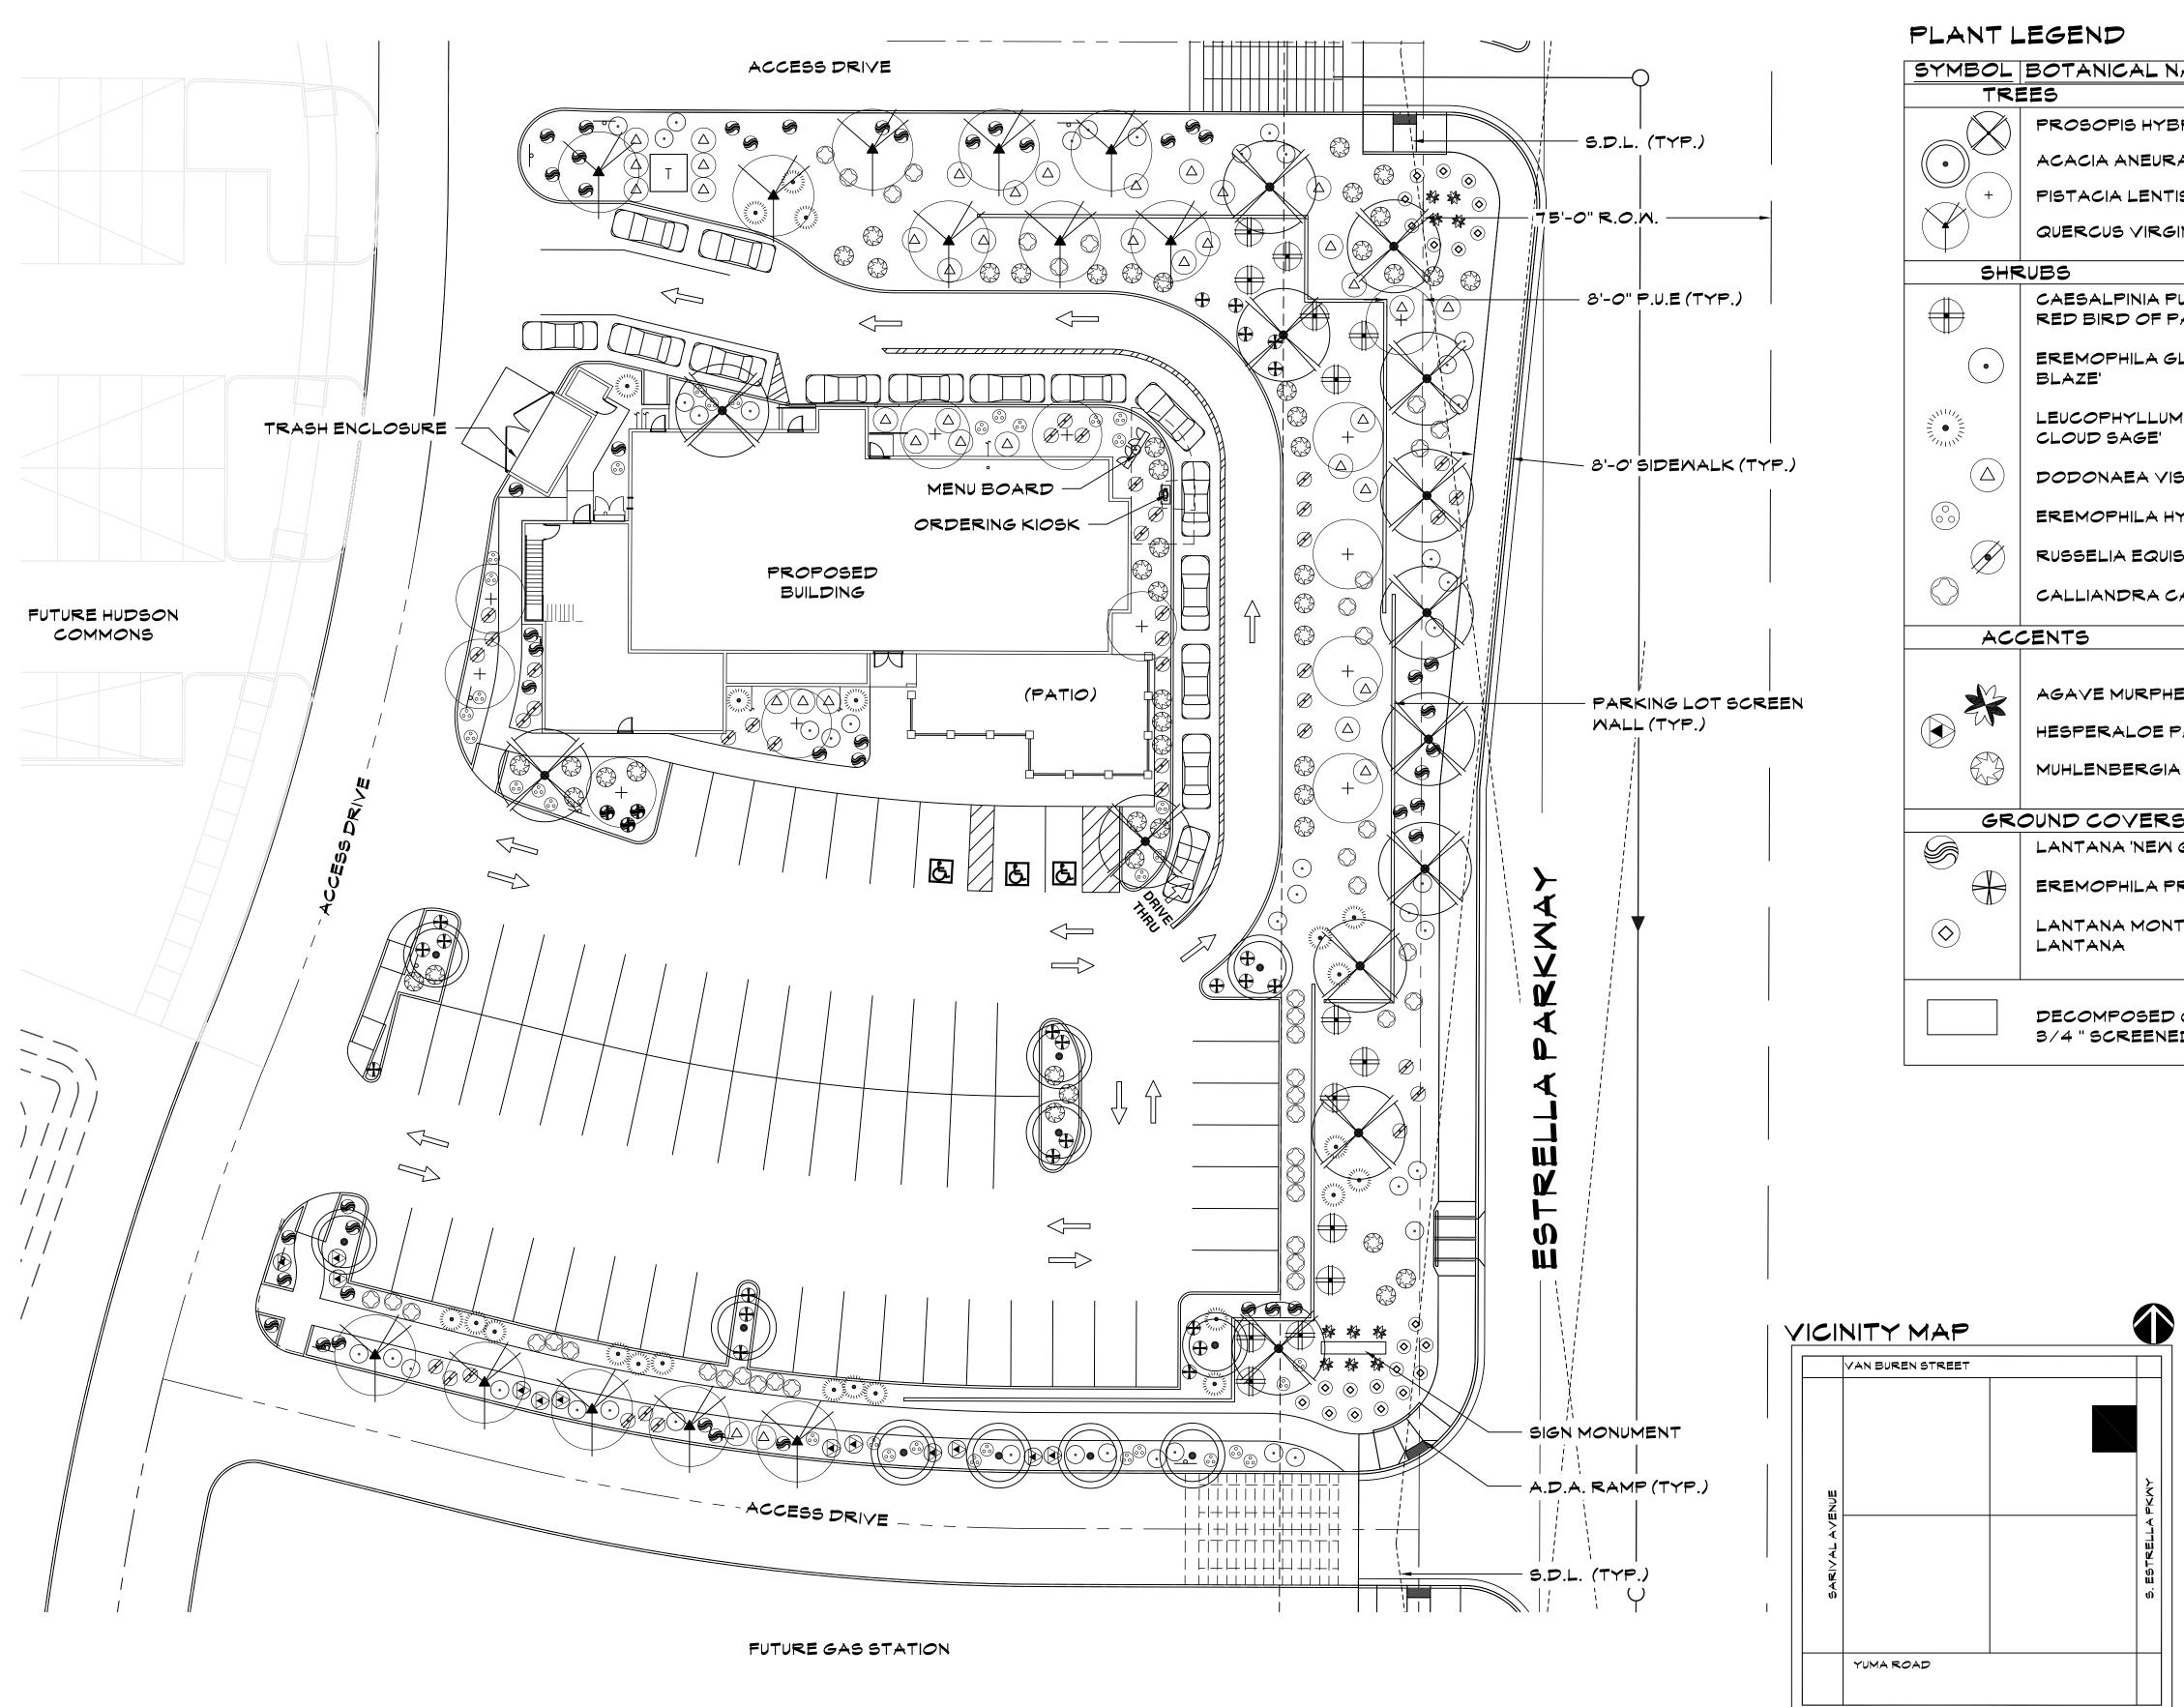

# CULVER'S RESTAURANT

PRELIMINARY LANDSCAPE PLAN

| LEGEND           |                                                          |      |                  |          |
|------------------|----------------------------------------------------------|------|------------------|----------|
| L                | BOTANICAL NAME - COMMON NAME                             | QTY. | SIZE             | COMMENTS |
| R                | ES                                                       |      |                  |          |
| $\mathbb{Z}$     | PROSOPIS HYBRID - 'RIO SALADO'                           | 14   | 24" B <b>O</b> X | STANDARD |
| <b>X</b>         | ACACIA ANEURA - MULGA TREE                               | 12   | 24" BOX          | STANDARD |
|                  | PISTACIA LENTISCUS - MASTIC TREE                         | 12   | 24" BOX          | STANDARD |
|                  | QUERCUS VIRGINIANA – SOUTHERN LIVE OAK                   | 13   | 24" B <b>O</b> X | STANDARD |
| HF               | LUBS                                                     |      |                  |          |
|                  | CAESALPINIA PULCHERRIMA -<br>RED BIRD OF PARADISE        | 14   | 5 gal            | CAN FULL |
| )                | EREMOPHILA GLABRA SSP. CARNOSA 'WINTER<br>BLAZE'         | 44   | 5 GAL            | CAN FULL |
|                  | LEUCOPHYLLUM FRUTESCENS HYBIRD - 'HEAVELY<br>CLOUD SAGE' | 22   | 5 GAL            | CAN FULL |
| )                | DODONAEA VISCOSA - HOPSEED BUSH                          | 39   | 5 gal            | CAN FULL |
|                  | EREMOPHILA HYGROPHANA - BLUE BELLS                       | 33   | 5 GAL            | CAN FULL |
| Ś                | RUSSELIA EQUISETIFORMIS - CORAL FOUNTAIN                 | 38   | 5 GAL            | CAN FULL |
|                  | CALLIANDRA CALIFORNICA - FAIRY DUSTER                    | 43   | 5 GAL            | CAN FULL |
| C                | CENTS                                                    |      |                  | 1        |
|                  |                                                          |      |                  |          |
|                  | AGAVE MURPHEYI - MURPHY'S AGVE                           | 10   | 5 GAL            | CAN FULL |
|                  | HESPERALOE PARVIFLORA - RED YUCCA                        | 12   | 5 GAL            | CAN FULL |
| )                | MUHLENBERGIA RIGENS - DEER GRASS                         | 50   | 5 GAL            | CAN FULL |
| R                | OUND COVERS                                              |      |                  |          |
|                  | LANTANA 'NEW GOLD' - 'NEW GOLD' LANTANA                  | 52   | 5 GAL            | CAN FULL |
| $\left.\right\}$ | EREMOPHILA PROSTRATA – 'OUTBACK SUNRISE'                 | 30   | 5 GAL            | CAN FULL |
|                  | LANTANA MONTEVIDENSIS - PURPLE TRAILING<br>LANTANA       | 22   | 5 gal            | CAN FULL |
|                  | DECOMPOSED GRANITE -<br>3/4 " SCREENED EXPRESS BROWN     | 21   | , 272 SQ.F       | Τ        |

#### NOTES:

1. DUE TO PLANT MATERIAL AVAILABILITY, SUBSTITUTIONS FOR PLANT MATERIAL LISTED ABOVE MAY BE USED.

2. SUB-SPECIES OR HYBRIDS OF PLANT MATERIAL LISTED ABOVE MAY BE USED AS ALTERNATES/SUBSTITUTIONS.

3. ADDITIONAL PLANT MATERIAL MAY BE ADDED TO THE LIST ABOVE DUE TO UTILITY COMPANY OR H.O.A. REQUESTS AND/OR PLANTING RESTRICTIONS WITHIN UTILITY EASEMENTS.

4. NO TREES TO BE LOCATED WITHIN THE P.U.E. OR ANY OTHER NOTED EASEMENTS.