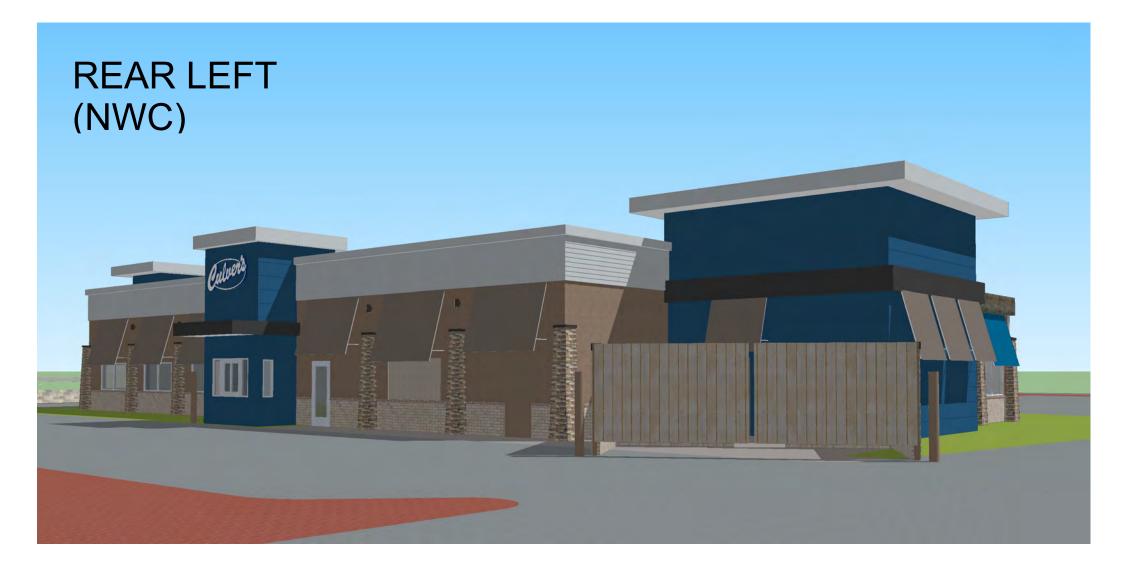

### FRONT LEFT (NEC)

ELEVATIONS NOTE: THOUGH THESE IMAGES HAVE PHOTO REALISTIC QUALITIES, THE ACTUAL BUILDING MATERIALS MAY VARY IN APPEARANCE. Date: 8-8-2018 Revision:

OLLMANN ERNEST MARTIN ARCHITECTS 200 South State Street Belvidere Illinois 61008 815-544-7790 Phone