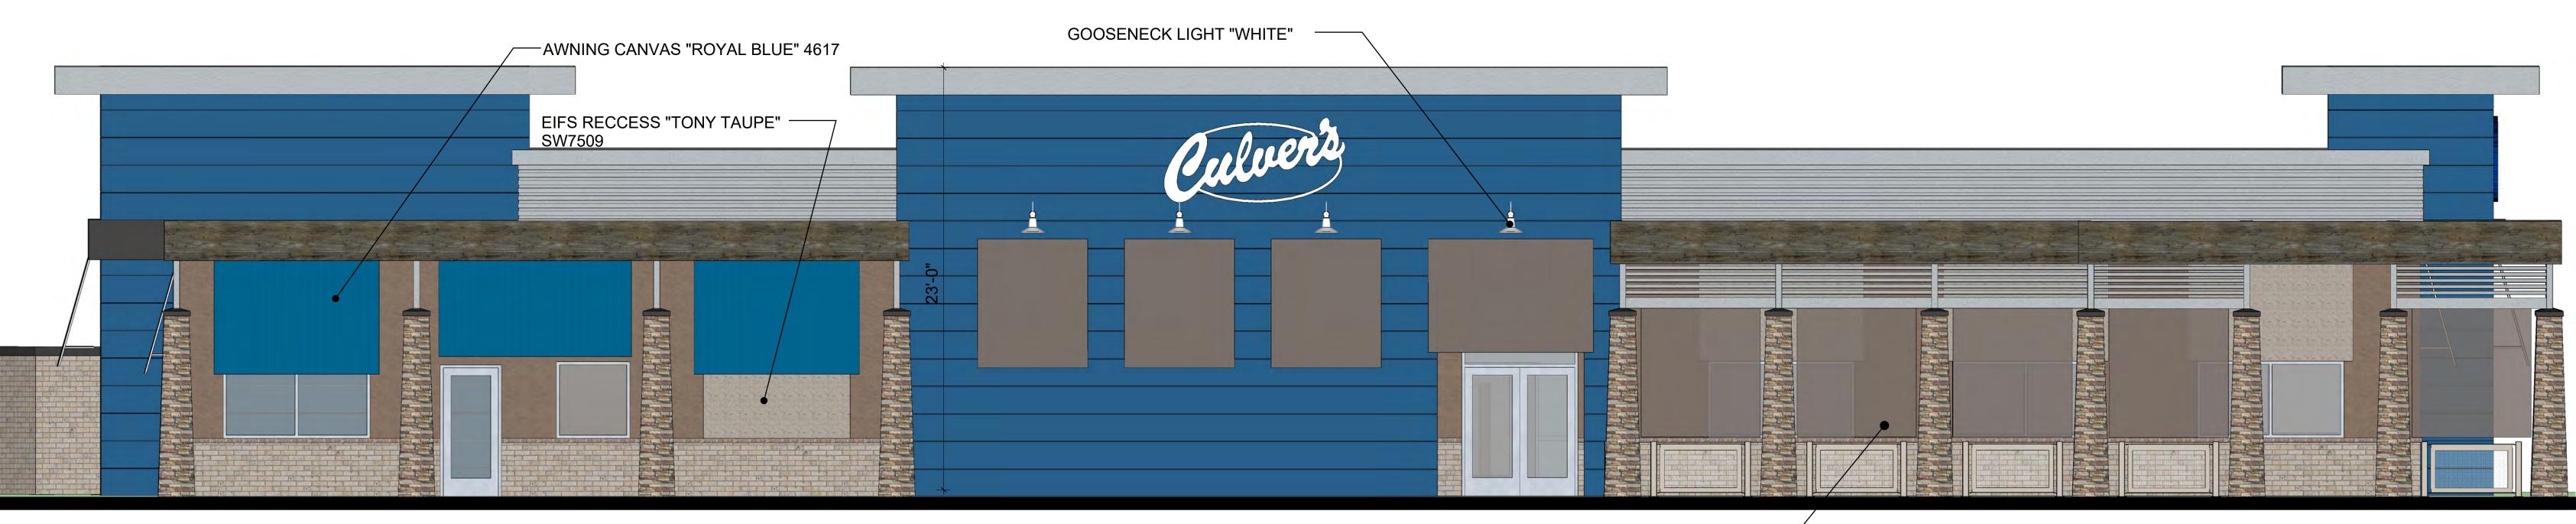

## FRONT (EAST) ELEVATION

#### MATERIAL COLOR

| <br>COPING                                | NATURAL ALUM.                                             |
|-------------------------------------------|-----------------------------------------------------------|
| <br>CORRUGATED N<br>METAL SIDING          | NATURAL ALUM.                                             |
| <br>EIFS                                  | "TIKI HUT"<br>SW 7509                                     |
| <br>METAL PANEL                           | "HYB BLUE"<br>APOLIC                                      |
| <br>BREAK METAL                           |                                                           |
| <br>AWNING CANVAS<br>(BY OTHERS)          | 5 "TAUPE"<br>5461                                         |
| <br>WINDOW & DOOR<br>FRAMES               | R NATURAL ALUM.                                           |
| <br>ACME BRICK                            | "SAN JOSE"                                                |
| <br>MFGR'D STONE<br>w/ STONE SILL<br>TRIM | "ABSAROKA"<br>TUSCAN LEDGE<br>ENVIRONMENTAL<br>STONEWORKS |