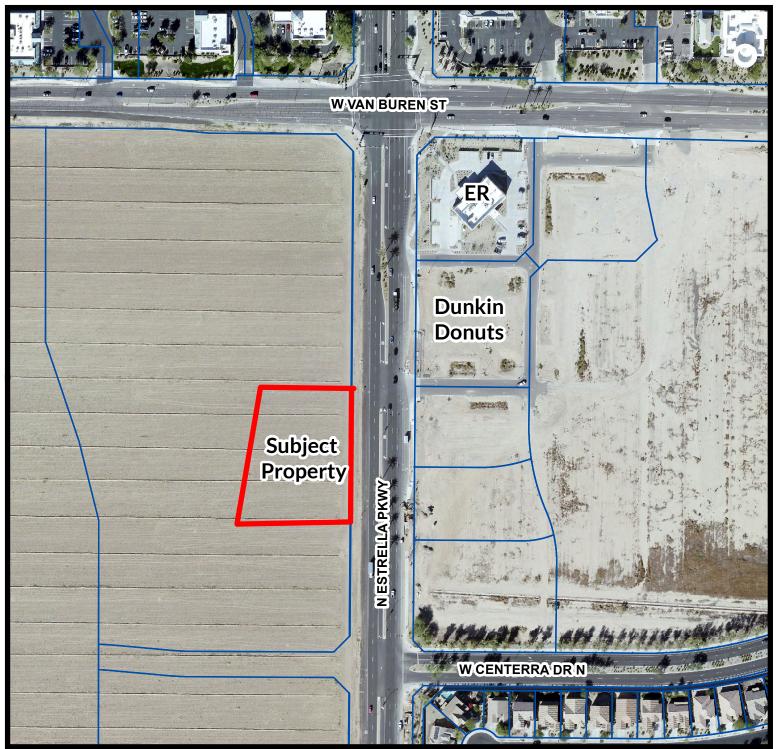

#### Aerial Photo Exhibit Culver's Drive-through Use Permit Case No. 18-300-00006

Drawn By: Karen Craver City of Goodyear Development Services Department Date: September 18, 2018

Copyright, HILGARTWILSON 2018 — This plan document set is the sole property of HILGARTWILSON. No alterations to these plans, other than adding "as-built" information, are allowed by anyone other than authorized HILGARTWILSON employees.

WEST SIDE OF ESTRELLA PARKWAY, SOUTH OF VAN BUREN STREET SEPTEMBER 27, 2018