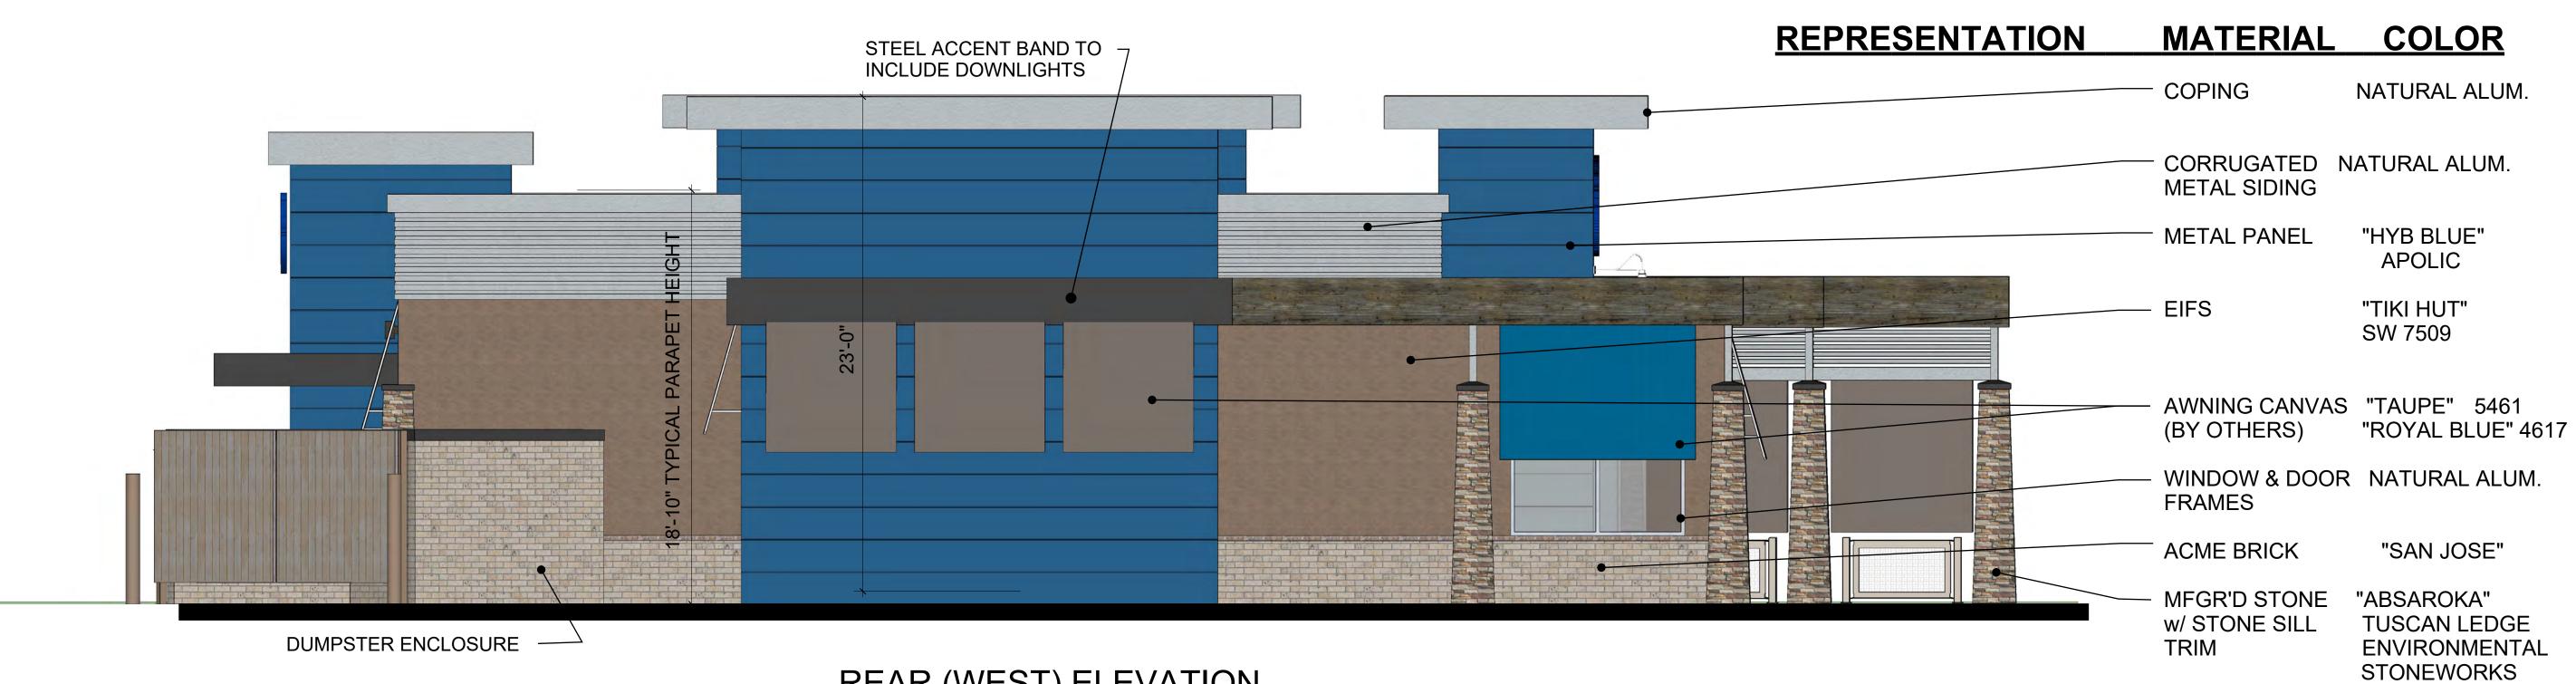

# REAR (WEST) ELEVATION

#### MATERIAL COLOR

| <br>COPING                                | NATURAL ALUM.                                             |
|-------------------------------------------|-----------------------------------------------------------|
| <br>CORRUGATED N<br>METAL SIDING          | NATURAL ALUM.                                             |
| <br>EIFS                                  | "TIKI HUT"<br>SW 7509                                     |
| <br>METAL PANEL                           | "HYB BLUE"<br>APOLIC                                      |
| <br>BREAK METAL                           |                                                           |
| <br>AWNING CANVAS<br>(BY OTHERS)          | 5 "TAUPE"<br>5461                                         |
| <br>WINDOW & DOOR<br>FRAMES               | R NATURAL ALUM.                                           |
| <br>ACME BRICK                            | "SAN JOSE"                                                |
| <br>MFGR'D STONE<br>w/ STONE SILL<br>TRIM | "ABSAROKA"<br>TUSCAN LEDGE<br>ENVIRONMENTAL<br>STONEWORKS |