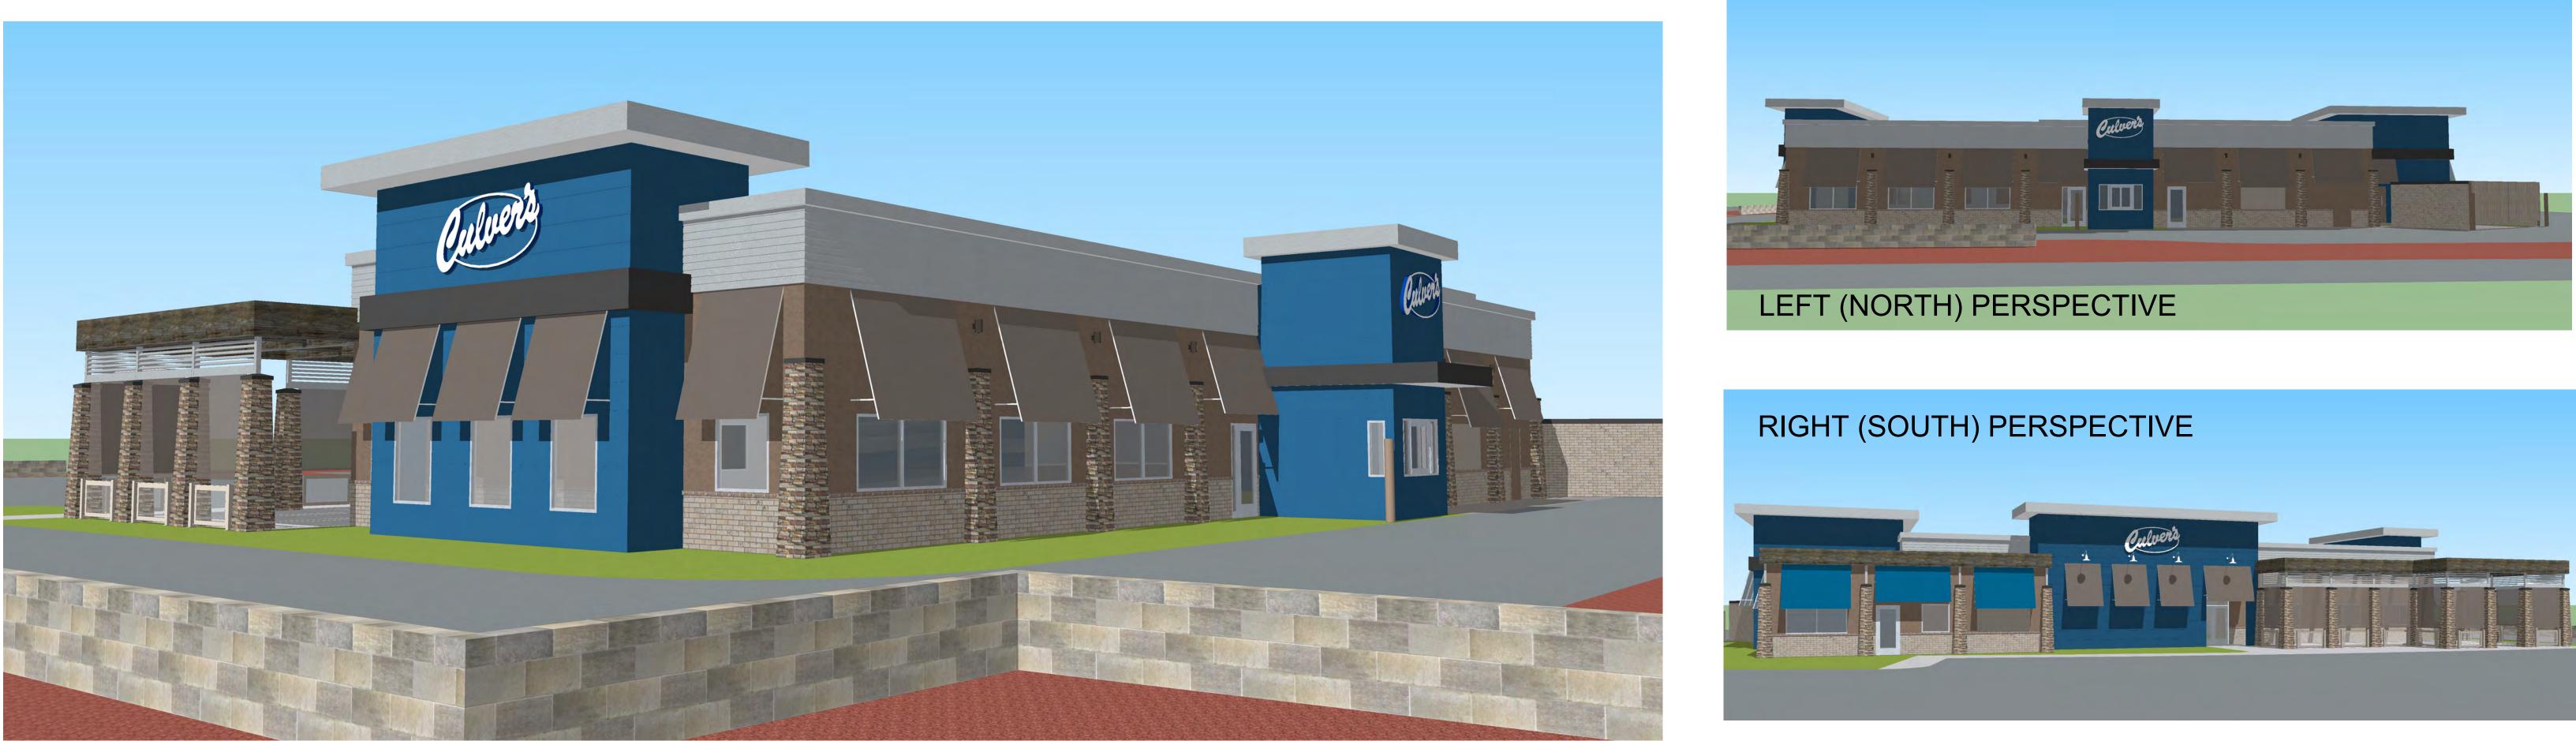

## FRONT (EAST) ELEVATION

### FRONT LEFT (NEC)

ELEVATIONS NOTE: THOUGH THESE IMAGES HAVE PHOTO REALISTIC QUALITIES, THE ACTUAL BUILDING MATERIALS MAY VARY IN APPEARANCE. Date: 8-8-2018 Revision:

OLLMANN ERNEST MARTIN ARCHITECTS 200 South State Street Belvidere Illinois 61008 815-544-7790 Phone