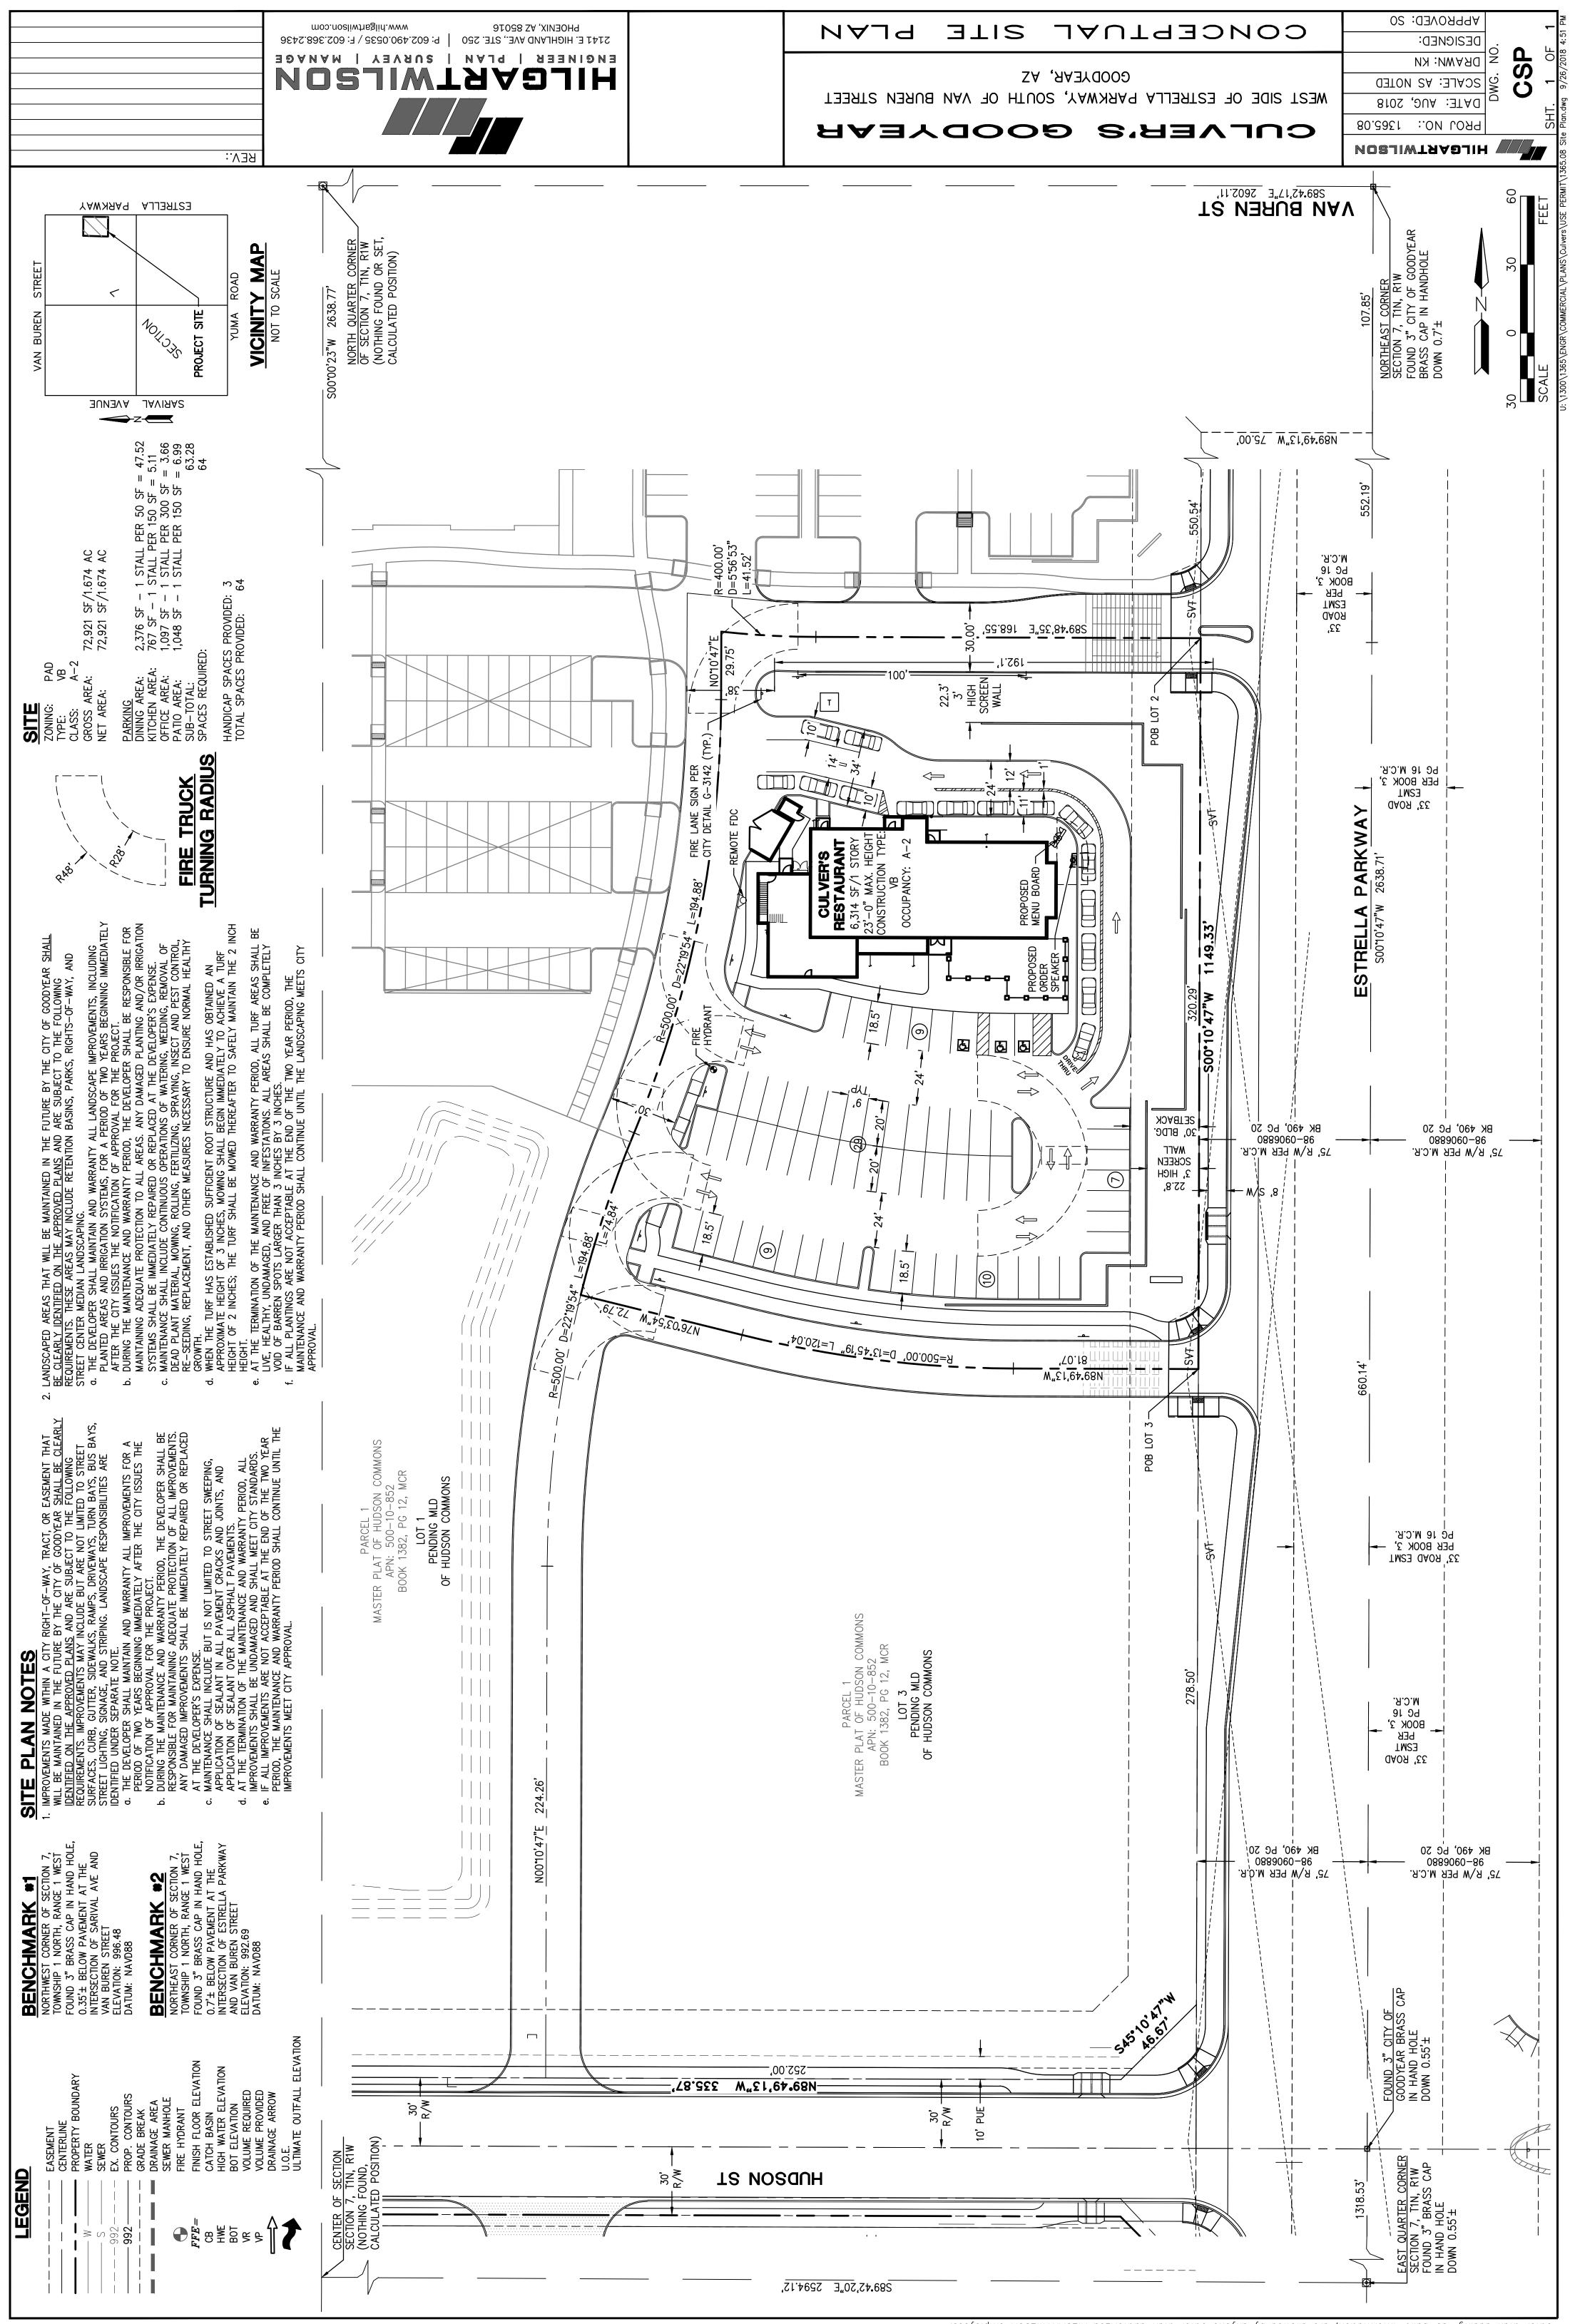

#### Aerial Photo Exhibit Culver's Drive-through Use Permit Case No. 18-300-00006



Drawn By: Karen Craver City of Goodyear Development Services Department Date: September 18, 2018







Copyright, HILGARTWILSON 2018 — This plan document set is the sole property of HILGARTWILSON. No alterations to these plans, other than adding "as-built" information, are allowed by anyone other than authorized HILGARTWILSON employees.





WEST SIDE OF ESTRELLA PARKWAY, SOUTH OF VAN BUREN STREET SEPTEMBER 27, 2018

# CULVER'S RESTAURANT

PRELIMINARY LANDSCAPE PLAN

| LEGEND           |                                                          |      |                  |          |
|------------------|----------------------------------------------------------|------|------------------|----------|
| L                | BOTANICAL NAME - COMMON NAME                             | QTY. | SIZE             | COMMENTS |
| R                | ES