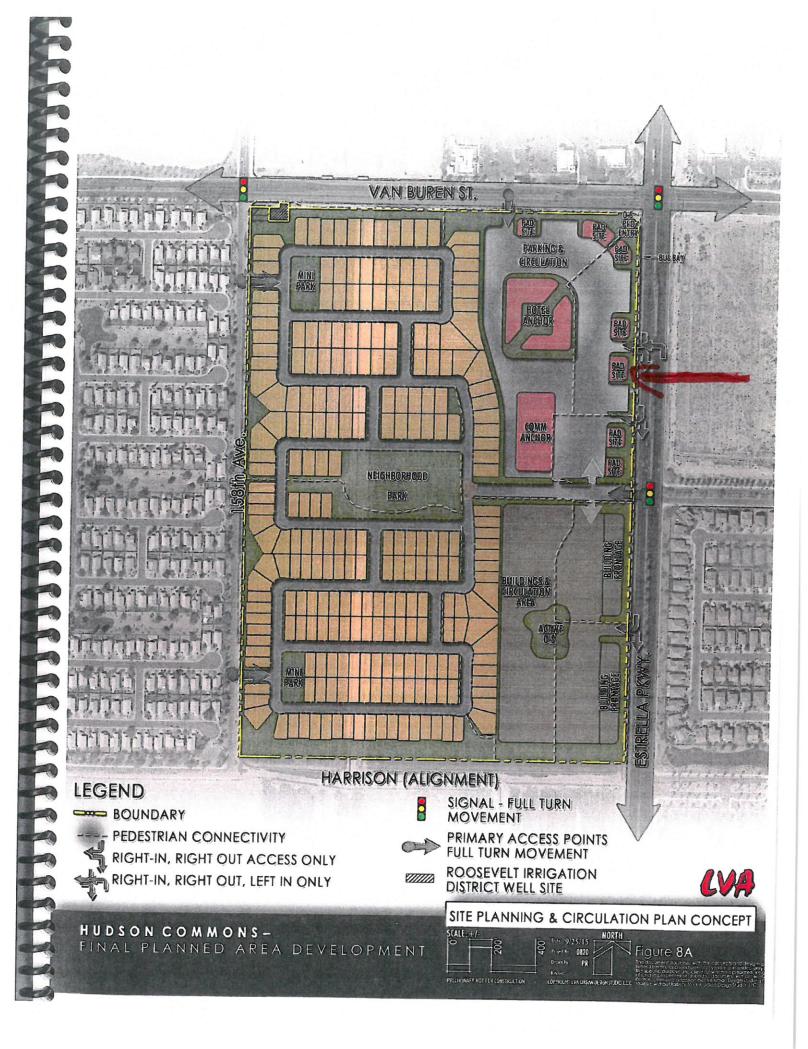

#### Aerial Photo Exhibit Culver's Drive-through Use Permit Case No. 18-300-00006



Drawn By: Karen Craver City of Goodyear Development Services Department Date: September 18, 2018







Copyright, HILGARTWILSON 2018 — This plan document set is the sole property of HILGARTWILSON. No alterations to these plans, other than adding "as-built" information, are allowed by anyone other than authorized HILGARTWILSON employees.





WEST SIDE OF ESTRELLA PARKWAY, SOUTH OF VAN BUREN STREET SEPTEMBER 27, 2018

# CULVER'S RESTAURANT

PRELIMINARY LANDSCAPE PLAN

| LEGEND           |                                                          |      |                  |          |
|------------------|----------------------------------------------------------|------|------------------|----------|
| L                | BOTANICAL NAME - COMMON NAME                             | QTY. | SIZE             | COMMENTS |
| R                | ES