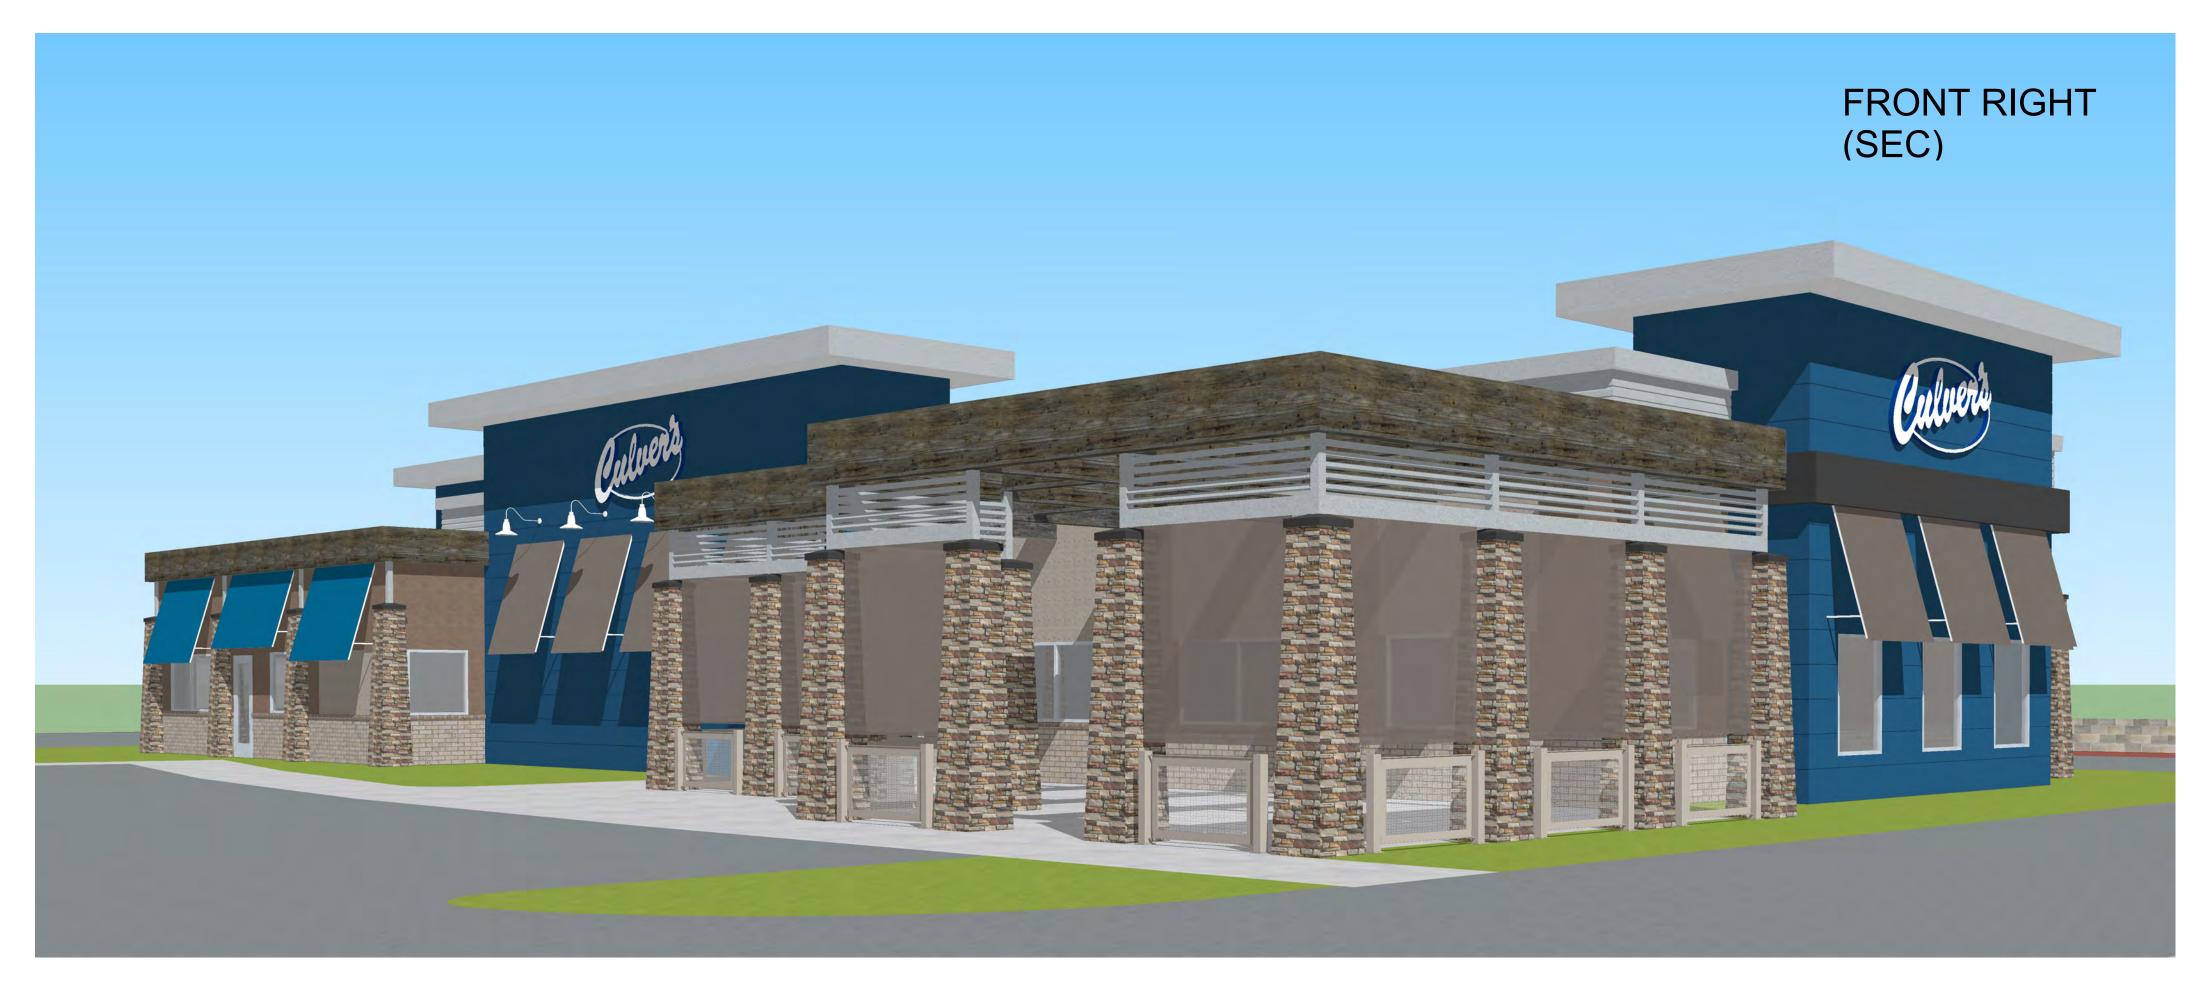

>TUSCAN LEDGE<br>ENVIRONMENTAL<br>STONEWORKS |

Culver Franchising System, Inc 1240 Water Street Prairie du Sac, WI 53578 608-643-7980

NEW CULVER'S RESTAURANT Estrella Parkway Goodyear, AZ County of MARICOPA

| ( A1 ) |
|--------|
|        |
|        |









OLLMANN ERNEST MARTIN ARCHITECTS 200 South State Street Belvidere Illinois 61008 815-544-7790 Phone

# REAR (WEST) ELEVATION

# DRIVE THRU (NORTH) ELEVATION

CEDAR PLANKS OR SYNTHETIC WOOD DUMPSTER GATE FACING

Culver Franchising System, Inc 1240 Water Street Prairie du Sac, WI 53578 608-643-7980

NEW CULVER'S RESTAURANT Estrella Parkway Goodyear, AZ County of MARICOPA

|  | ^ |              |  |
|--|---|--------------|--|
|  | A | 2            |  |
|  |   | $\checkmark$ |  |
|  |   |              |  |

### FRONT LEFT (NEC)











ELEVATIONS NOTE: THOUGH THESE IMAGES HAVE PHOTO REALISTIC QUALITIES, THE ACTUAL BUILDING MATERIALS MAY VARY IN APPEARANCE. Date: 8-8-2018 Revision:



OLLMANN ERNEST MARTIN ARCHITECTS 200 South State Street Belvidere Illinois 61008 815-544-7790 Phone



Culver Franchising System, Inc 1240 Water Street Prairie du Sac, WI 53578 608-643-7980

NEW CULVER'S RESTAURANT Estrella Parkway Goodyear, AZ County of MARICOPA

| A A | 2            |  |
|-----|--------------|--|
|     | S            |  |
|     | $\checkmark$ |  |
|     |              |  |