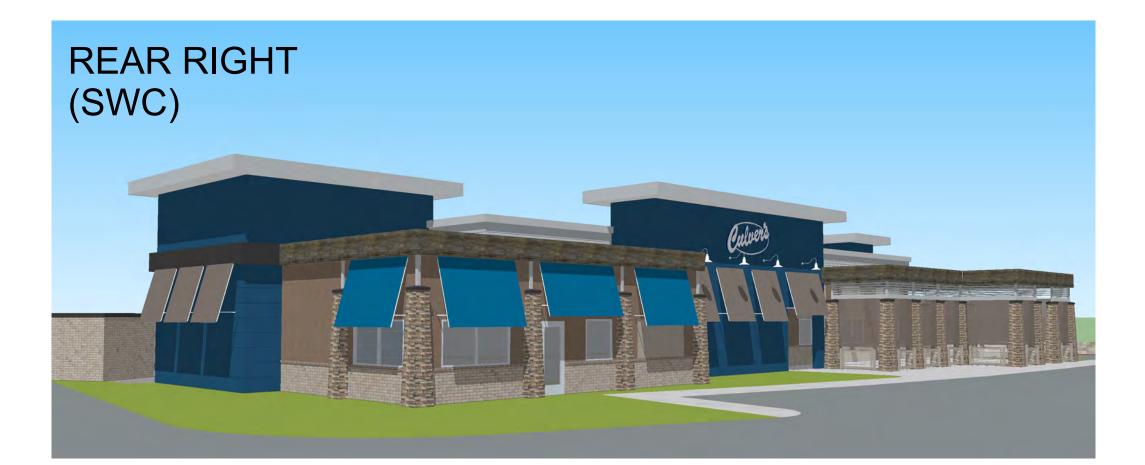

"<br>TUSCAN LEDGE<br>ENVIRONMENTAL<br>STONEWORKS |

Culver Franchising System, Inc 1240 Water Street Prairie du Sac, WI 53578 608-643-7980

NEW CULVER'S RESTAURANT Estrella Parkway Goodyear, AZ County of MARICOPA

| ( A1 ) |
|--------|
|        |
|        |









OLLMANN ERNEST MARTIN ARCHITECTS 200 South State Street Belvidere Illinois 61008 815-544-7790 Phone

# REAR (WEST) ELEVATION

# DRIVE THRU (NORTH) ELEVATION

CEDAR PLANKS OR SYNTHETIC WOOD DUMPSTER GATE FACING

Culver Franchising System, Inc 1240 Water Street Prairie du Sac, WI 53578 608-643-7980

NEW CULVER'S RESTAURANT Estrella Parkway Goodyear, AZ County of MARICOPA

|  | ^ |              |  |
|--|---|--------------|--|
|  | A | 2            |  |
|  |   | $\checkmark$ |  |
|  |   |              |  |

### FRONT LEFT (NEC)











ELEVATIONS NOTE: THOUGH THESE IMAGES HAVE PHOTO REALISTIC QUALITIES, THE ACTUAL BUILDING MATERIALS MAY VARY IN APPEARANCE. Date: 8-8-2018 Revision:



OLLMANN ERNEST MARTIN ARCHITECTS 200 South State Street Belvidere Illinois 61008 815-544-7790 Phone



Culver Franchising System, Inc 1240 Water Street Prairie du Sac, WI 53578 608-643-7980

NEW CULVER'S RESTAURANT Estrella Parkway Goodyear, AZ County of MARICOPA

| A A | 2            |  |
|-----|--------------|--|
|     | S            |  |
|     | $\checkmark$ |  |
|     |              |  |