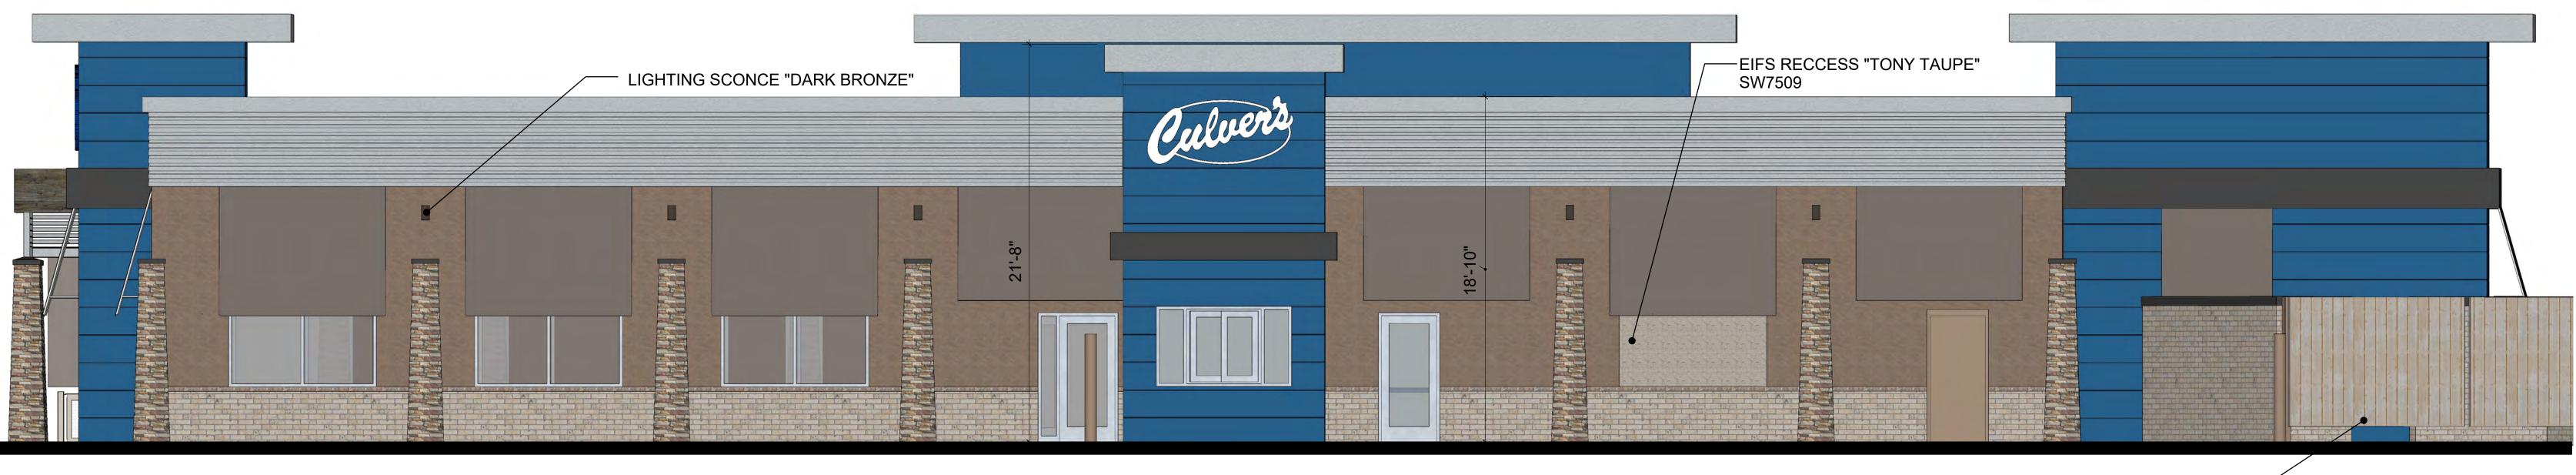

| "HYB BLUE"<br>APOLIC                                      |
| <br>BREAK METAL                           |                                                           |
| <br>AWNING CANVAS<br>(BY OTHERS)          | 5 "TAUPE"<br>5461                                         |
| <br>WINDOW & DOOR<br>FRAMES               | R NATURAL ALUM.                                           |
| <br>ACME BRICK                            | "SAN JOSE"                                                |
| <br>MFGR'D STONE<br>w/ STONE SILL<br>TRIM | "ABSAROKA"<br>TUSCAN LEDGE<br>ENVIRONMENTAL<br>STONEWORKS |

Culver Franchising System, Inc 1240 Water Street Prairie du Sac, WI 53578 608-643-7980

NEW CULVER'S RESTAURANT Estrella Parkway Goodyear, AZ County of MARICOPA

| ( A1 ) |
|--------|
|        |
|        |









OLLMANN ERNEST MARTIN ARCHITECTS 200 South State Street Belvidere Illinois 61008 815-544-7790 Phone

# REAR (WEST) ELEVATION

# DRIVE THRU (NORTH) ELEVATION

CEDAR PLANKS OR SYNTHETIC WOOD DUMPSTER GATE FACING

Culver Franchising System, Inc 1240 Water Street Prairie du Sac, WI 53578 608-643-7980

NEW CULVER'S RESTAURANT Estrella Parkway Goodyear, AZ County of MARICOPA

|  | ^ |              |  |
|--|---|--------------|--|
|  | A | 2            |  |
|  |   | $\checkmark$ |  |
|  |   |              |  |

### FRONT LEFT (NEC)











ELEVATIONS NOTE: THOUGH THESE IMAGES HAVE PHOTO REALISTIC QUALITIES, THE ACTUAL BUILDING MATERIALS MAY VARY IN APPEARANCE. Date: 8-8-2018 Revision:



OLLMANN ERNEST MARTIN ARCHITECTS 200 South State Street Belvidere Illinois 61008 815-544-7790 Phone