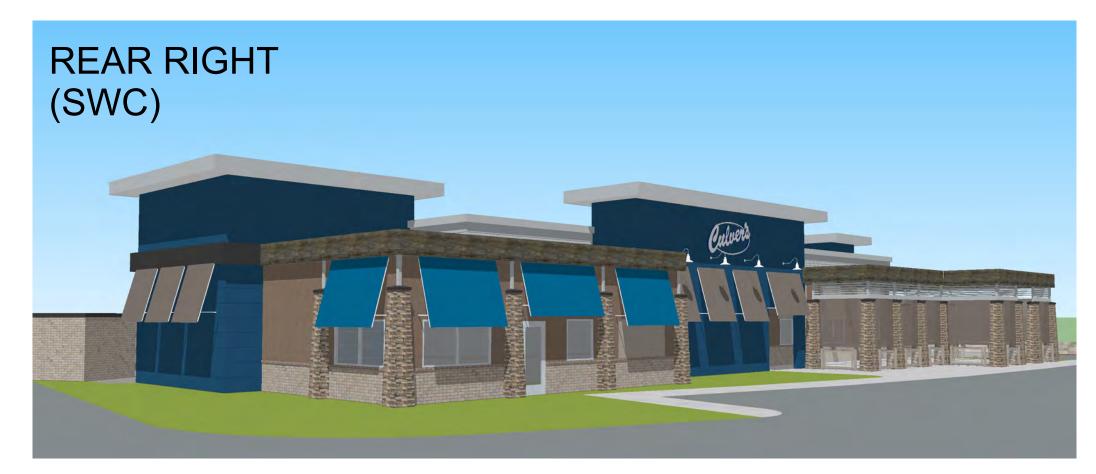

## **ELEVATIONS**

NOTE: THOUGH THESE IMAGES HAVE PHOTO REALISTIC QUALITIES, THE ACTUAL BUILDING MATERIALS MAY VARY IN APPEARANCE.

Date: 8-8-2018

Revision:

OLLMANN ERNEST MARTIN ARCHITECTS 200 South State Street Belvidere Illinois 61008 815-544-7790 Phone

NEW CULVER'S RESTAURANT
Estrella Parkway
Goodyear, AZ
County of MARICOPA

DRIVE THRU (NORTH) ELEVATION

CEDAR PLANKS OR SYNTHETIC WOOD DUMPSTER GATE FACING

NOTE: THOUGH THESE IMAGES HAVE PHOTO REALISTIC QUALITIES, THE ACTUAL BUILDING MATERIALS MAY VARY IN APPEARANCE.