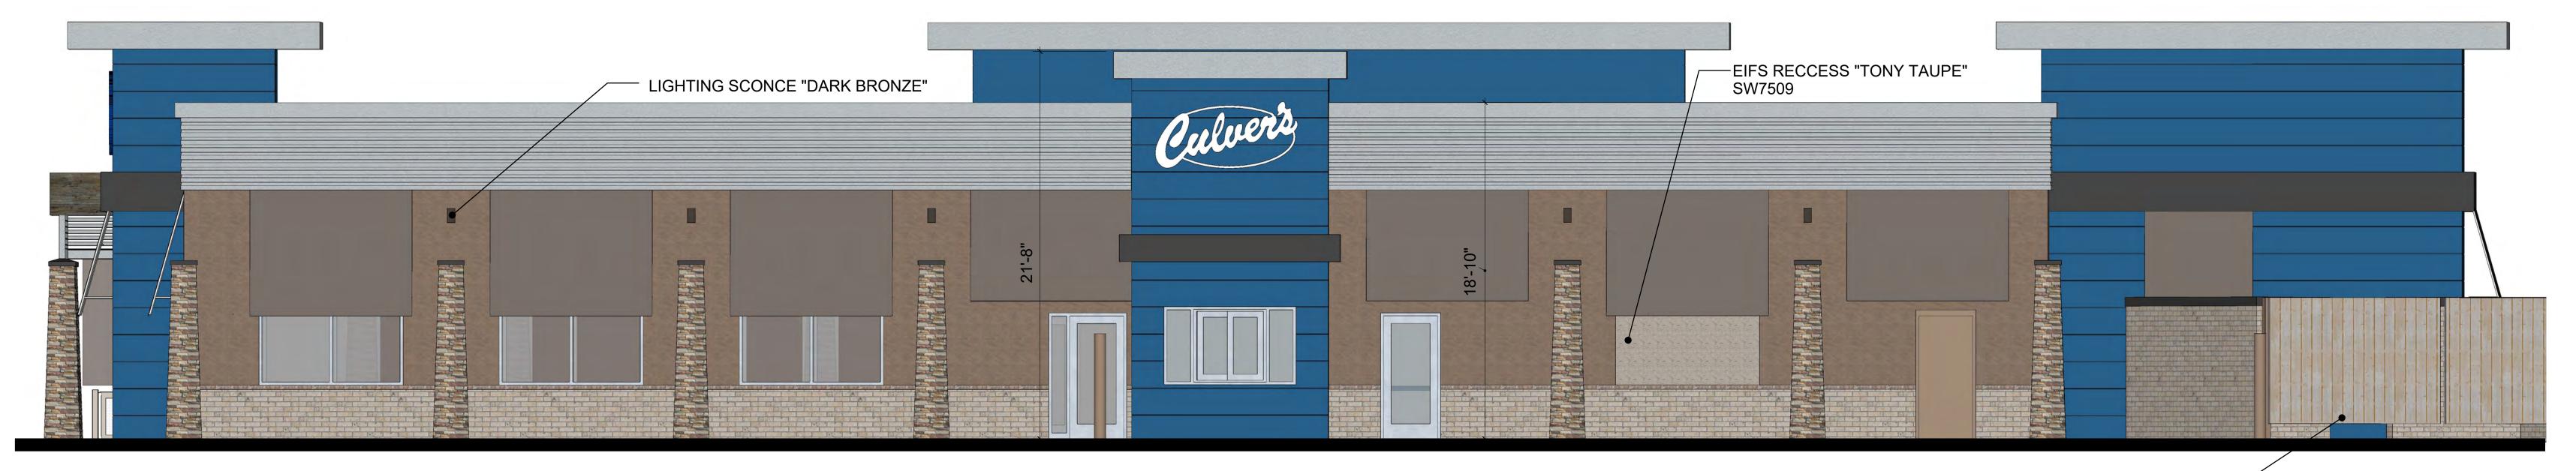

MAIN ENTRY (SOUTH) ELEVATION ROLLER SHADES W/ UV BLOCKING FABRIC

## **ELEVATIONS**

NOTE: THOUGH THESE IMAGES HAVE PHOTO REALISTIC QUALITIES, THE ACTUAL BUILDING MATERIALS MAY VARY IN APPEARANCE.

Date: 8-8-2018

Revision:

OLLMANN ERNEST MARTIN ARCHITECTS 200 South State Street Belvidere Illinois 61008 815-544-7790 Phone