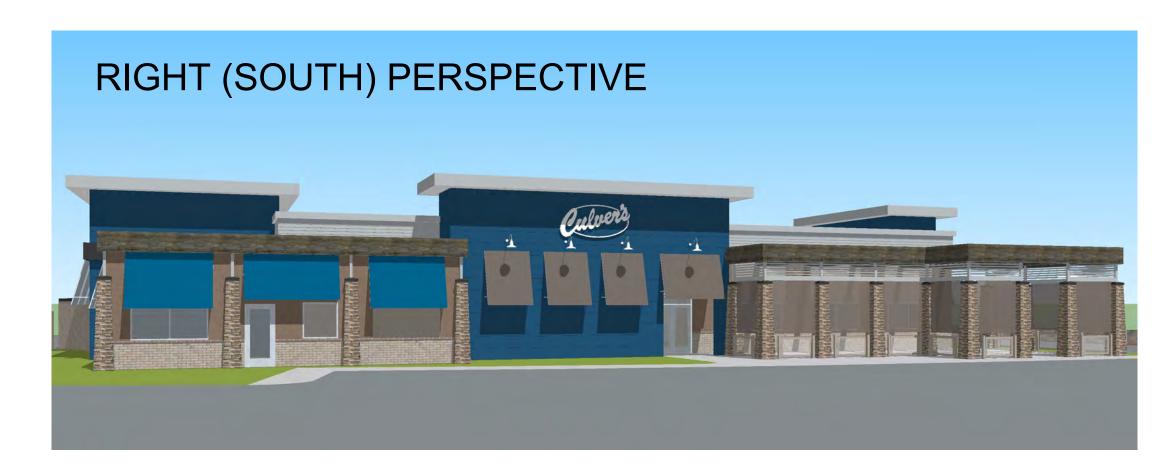

## **ELEVATIONS**

NOTE: THOUGH THESE IMAGES HAVE PHOTO REALISTIC QUALITIES, THE ACTUAL BUILDING MATERIALS MAY VARY IN APPEARANCE.

Date: 8-8-2018

Revision:

OLLMANN ERNEST MARTIN ARCHITECTS 200 South State Street Belvidere Illinois 61008 815-544-7790 Phone

NEW CULVER'S RESTAURANT
Estrella Parkway
Goodyear, AZ
County of MARICOPA

DRIVE THRU (NORTH) ELEVATION

CEDAR PLANKS OR SYNTHETIC WOOD DUMPSTER GATE FACING

NOTE: THOUGH THESE IMAGES HAVE PHOTO REALISTIC QUALITIES, THE ACTUAL BUILDING MATERIALS MAY VARY IN APPEARANCE.