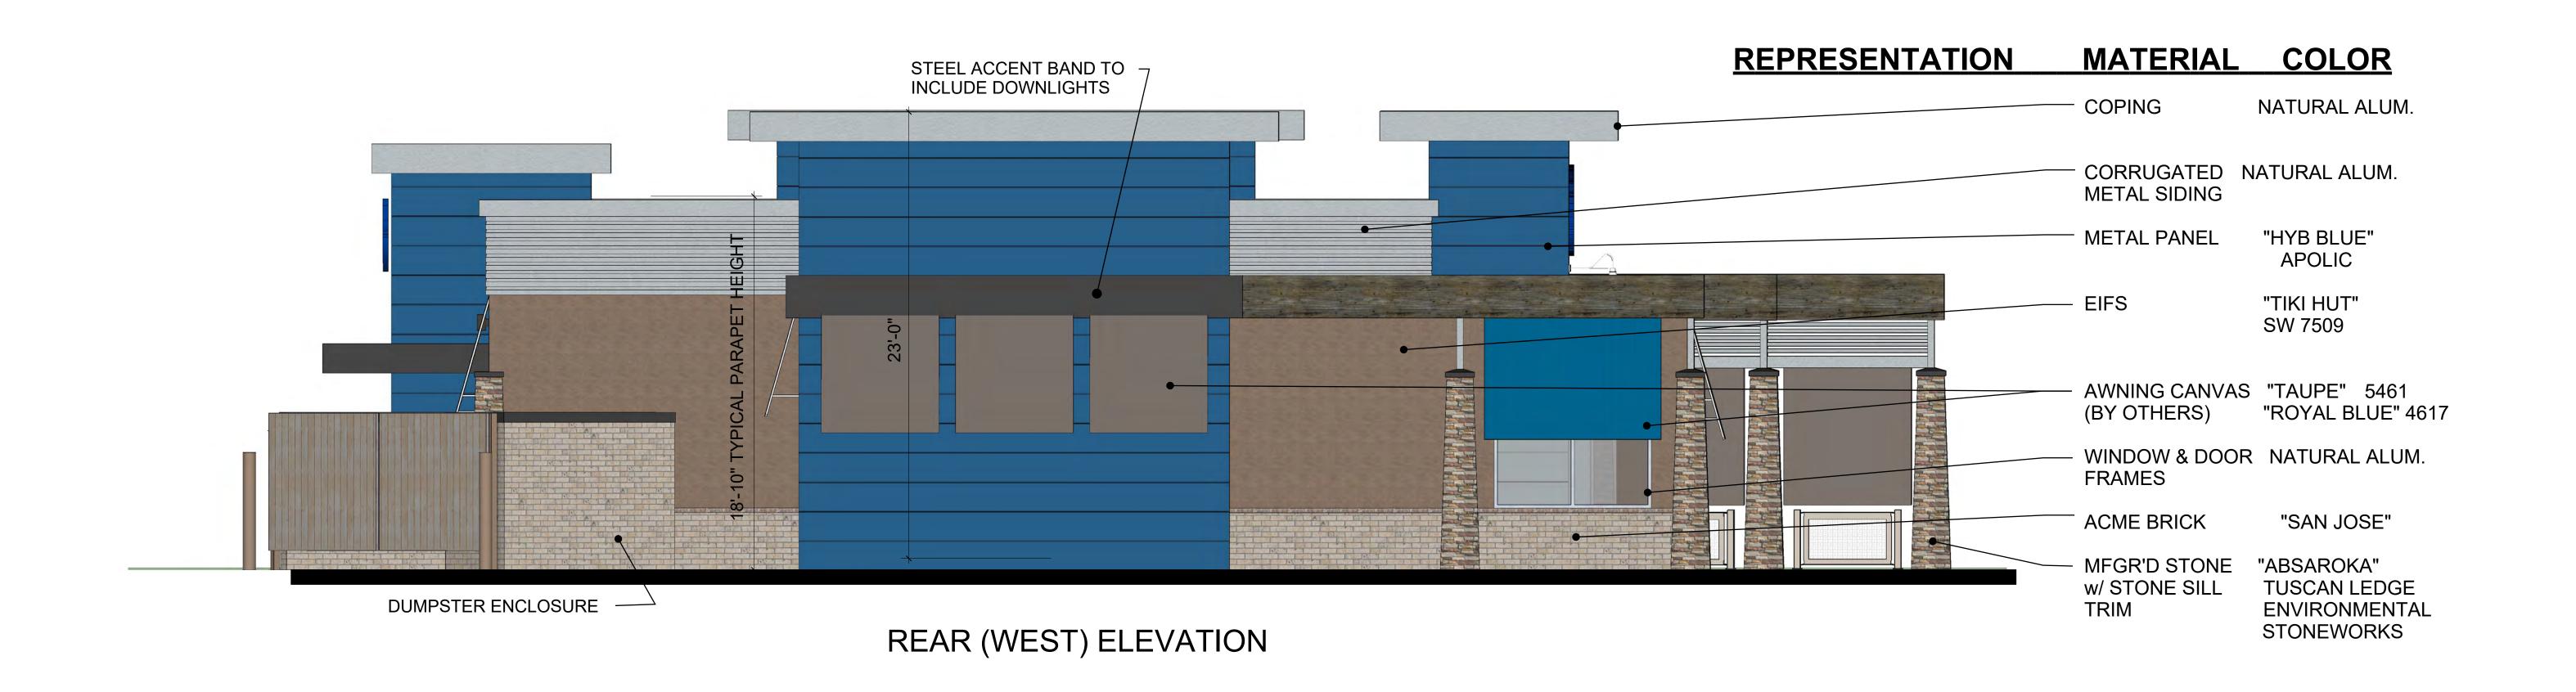

NEW CULVER'S RESTAURANT
Estrella Parkway
Goodyear, AZ
County of MARICOPA

DRIVE THRU (NORTH) ELEVATION

CEDAR PLANKS OR SYNTHETIC WOOD DUMPSTER GATE FACING

NOTE: THOUGH THESE IMAGES HAVE PHOTO REALISTIC QUALITIES, THE ACTUAL BUILDING MATERIALS MAY VARY IN APPEARANCE.

## **ELEVATIONS**

NOTE: THOUGH THESE IMAGES HAVE PHOTO REALISTIC QUALITIES, THE ACTUAL BUILDING MATERIALS MAY VARY IN APPEARANCE.

: 8-8-2018

OLLMANN ERNEST MARTIN ARCHITECTS 200 South State Street Belvidere Illinois 61008 815-544-7790 Phone

NEW CULVER'S RESTAURANT
Estrella Parkway
Goodyear, AZ
County of MARICOPA