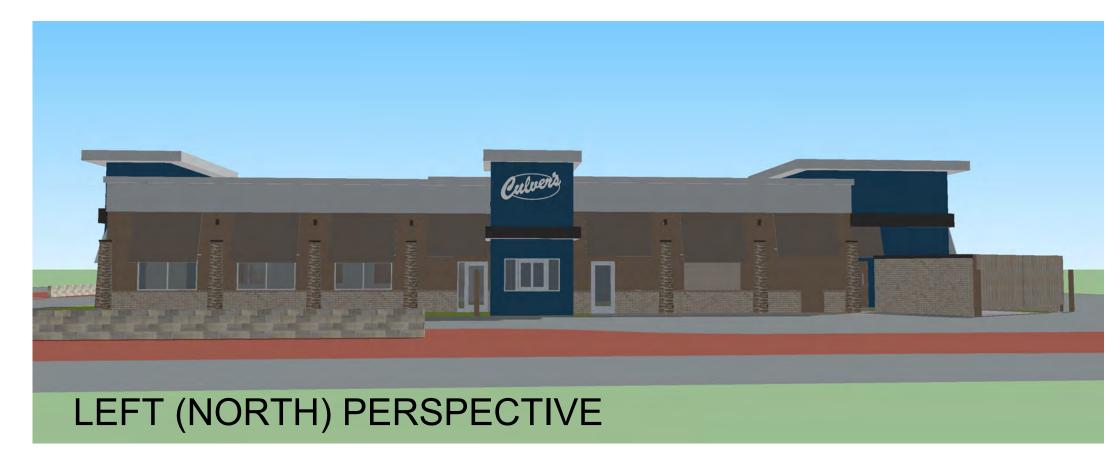

## **ELEVATIONS**

NOTE: THOUGH THESE IMAGES HAVE PHOTO REALISTIC QUALITIES, THE ACTUAL BUILDING MATERIALS MAY VARY IN APPEARANCE.

: 8-8-2018

OLLMANN ERNEST MARTIN ARCHITECTS 200 South State Street Belvidere Illinois 61008 815-544-7790 Phone

NEW CULVER'S RESTAURANT
Estrella Parkway
Goodyear, AZ
County of MARICOPA