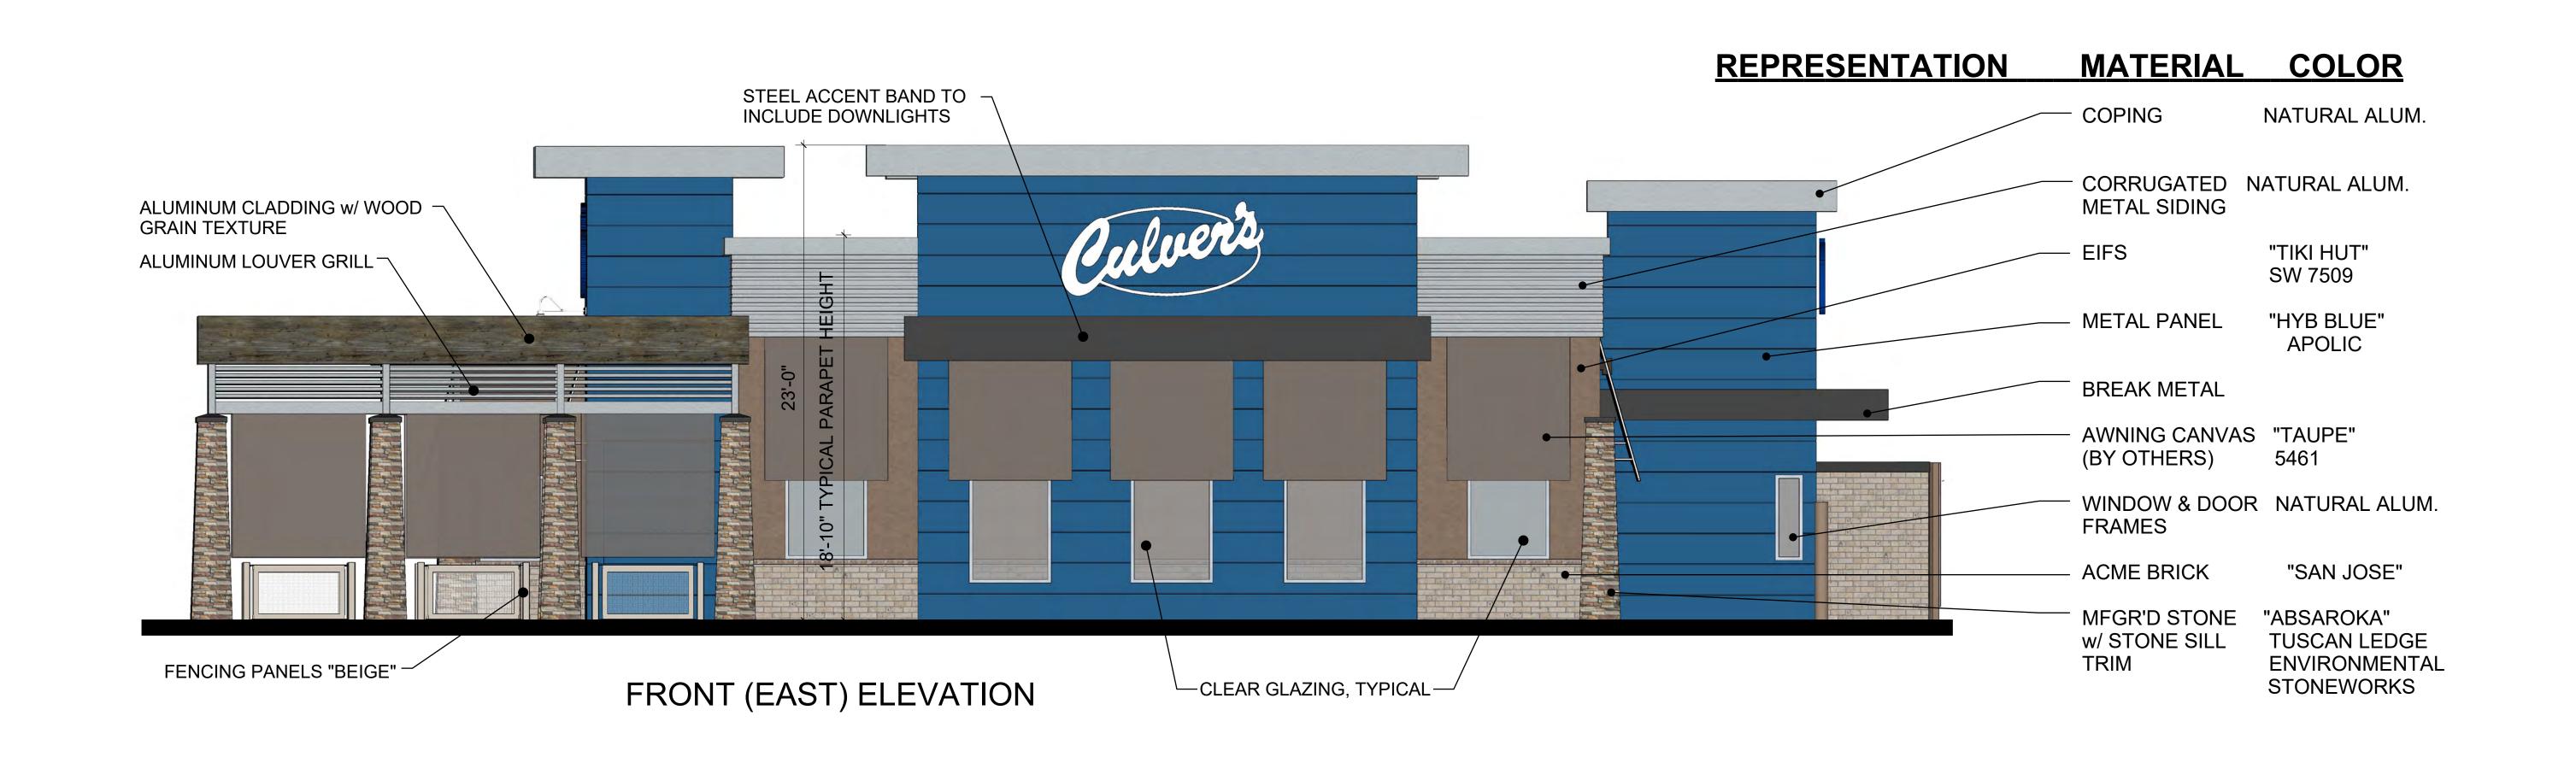

## **ELEVATIONS**

NOTE: THOUGH THESE IMAGES HAVE PHOTO REALISTIC QUALITIES, THE ACTUAL BUILDING MATERIALS MAY VARY IN APPEARANCE.

: 8-8-2018

OLLMANN ERNEST MARTIN ARCHITECTS 200 South State Street Belvidere Illinois 61008 815-544-7790 Phone

NEW CULVER'S RESTAURANT
Estrella Parkway
Goodyear, AZ
County of MARICOPA