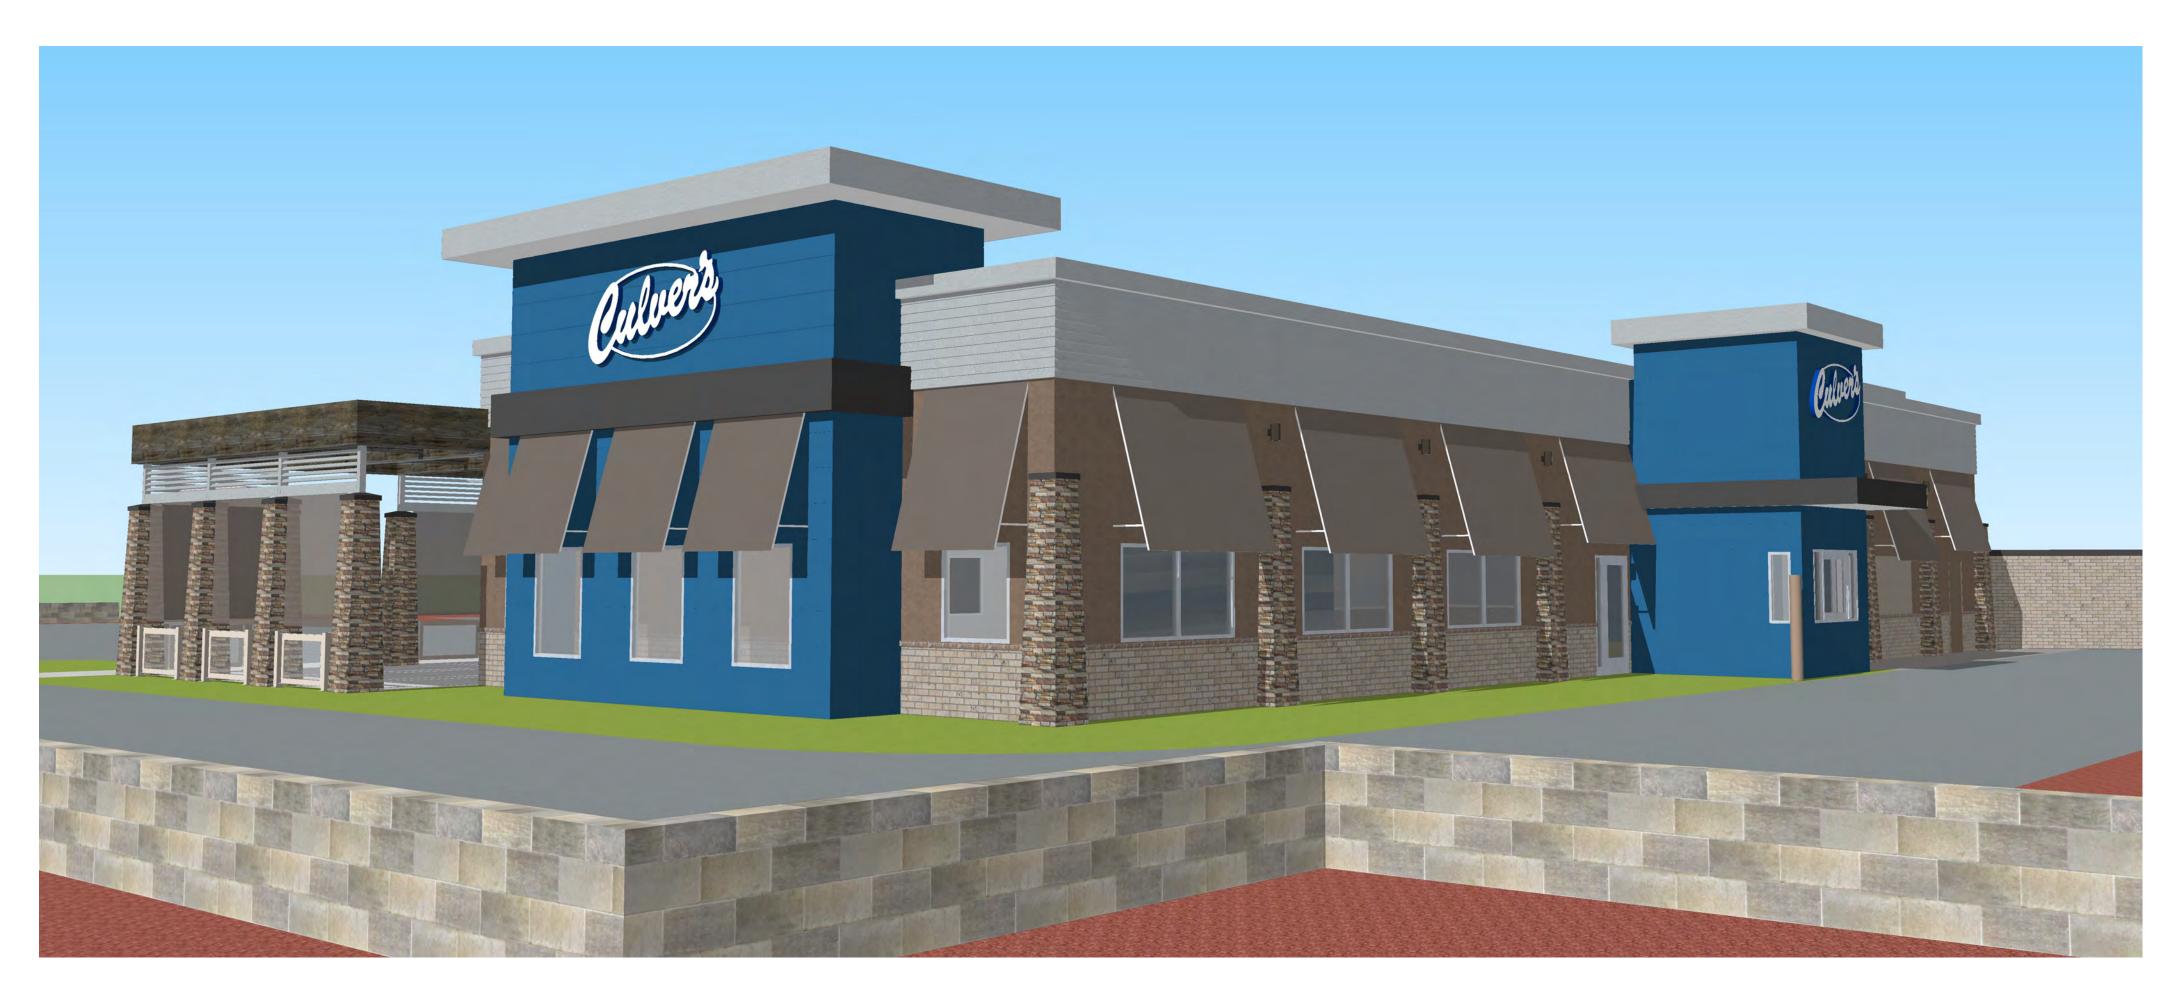

MAIN ENTRY (SOUTH) ELEVATION ROLLER SHADES W/ UV BLOCKING FABRIC

## **ELEVATIONS**

NOTE: THOUGH THESE IMAGES HAVE PHOTO REALISTIC QUALITIES, THE ACTUAL BUILDING MATERIALS MAY VARY IN APPEARANCE.

Date: 8-8-2018

Revision:

OLLMANN ERNEST MARTIN ARCHITECTS 200 South State Street Belvidere Illinois 61008 815-544-7790 Phone