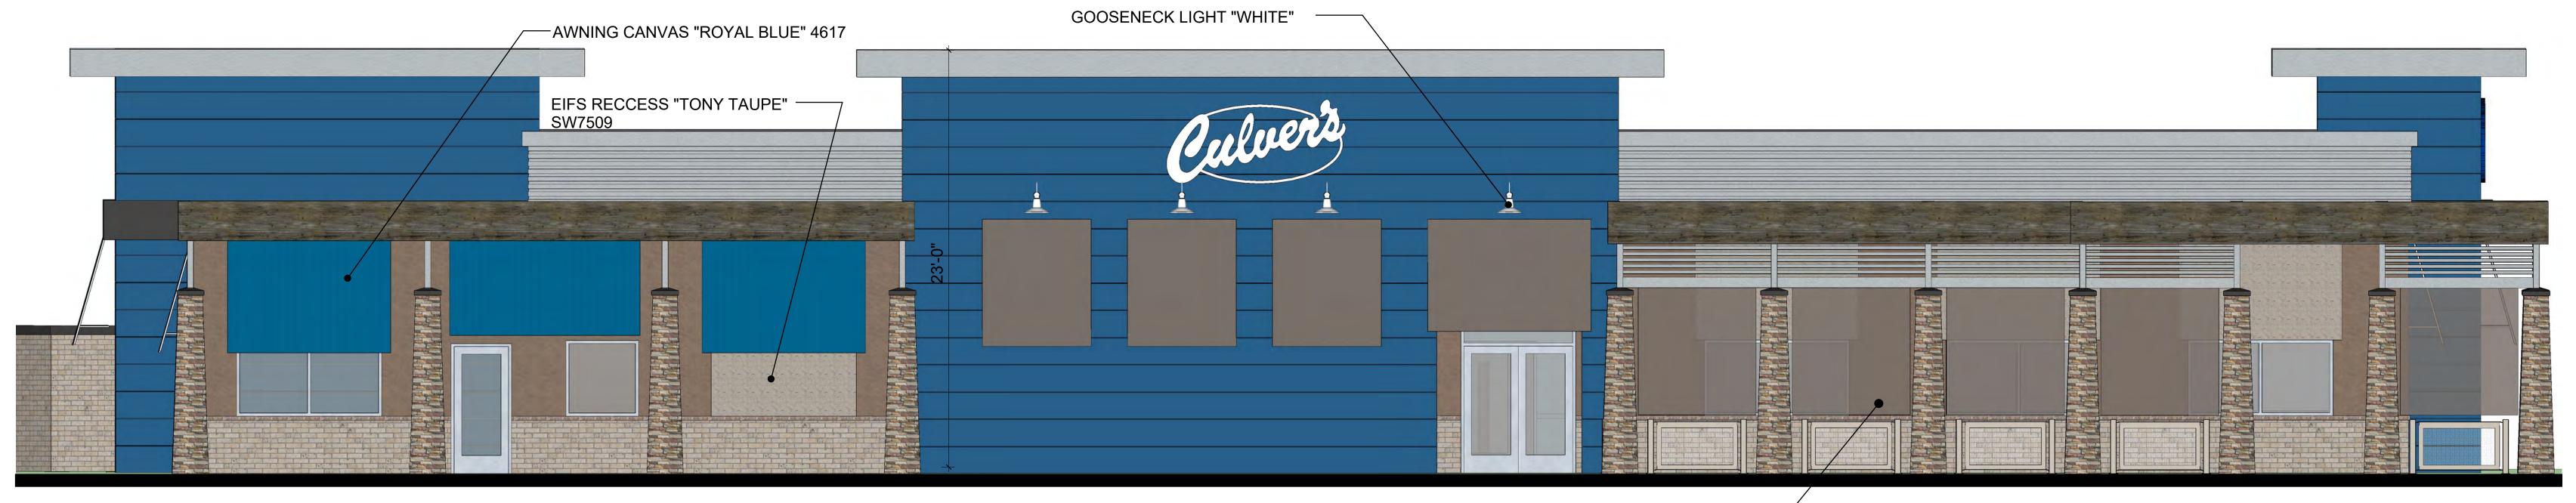

## **ELEVATIONS**

NOTE: THOUGH THESE IMAGES HAVE PHOTO REALISTIC QUALITIES, THE ACTUAL BUILDING MATERIALS MAY VARY IN APPEARANCE.

Date: 8-8-2018

Revision:

OLLMANN ERNEST MARTIN ARCHITECTS 200 South State Street Belvidere Illinois 61008 815-544-7790 Phone

NEW CULVER'S RESTAURANT
Estrella Parkway
Goodyear, AZ
County of MARICOPA

DRIVE THRU (NORTH) ELEVATION

CEDAR PLANKS OR SYNTHETIC WOOD DUMPSTER GATE FACING

NOTE: THOUGH THESE IMAGES HAVE PHOTO REALISTIC QUALITIES, THE ACTUAL BUILDING MATERIALS MAY VARY IN APPEARANCE.