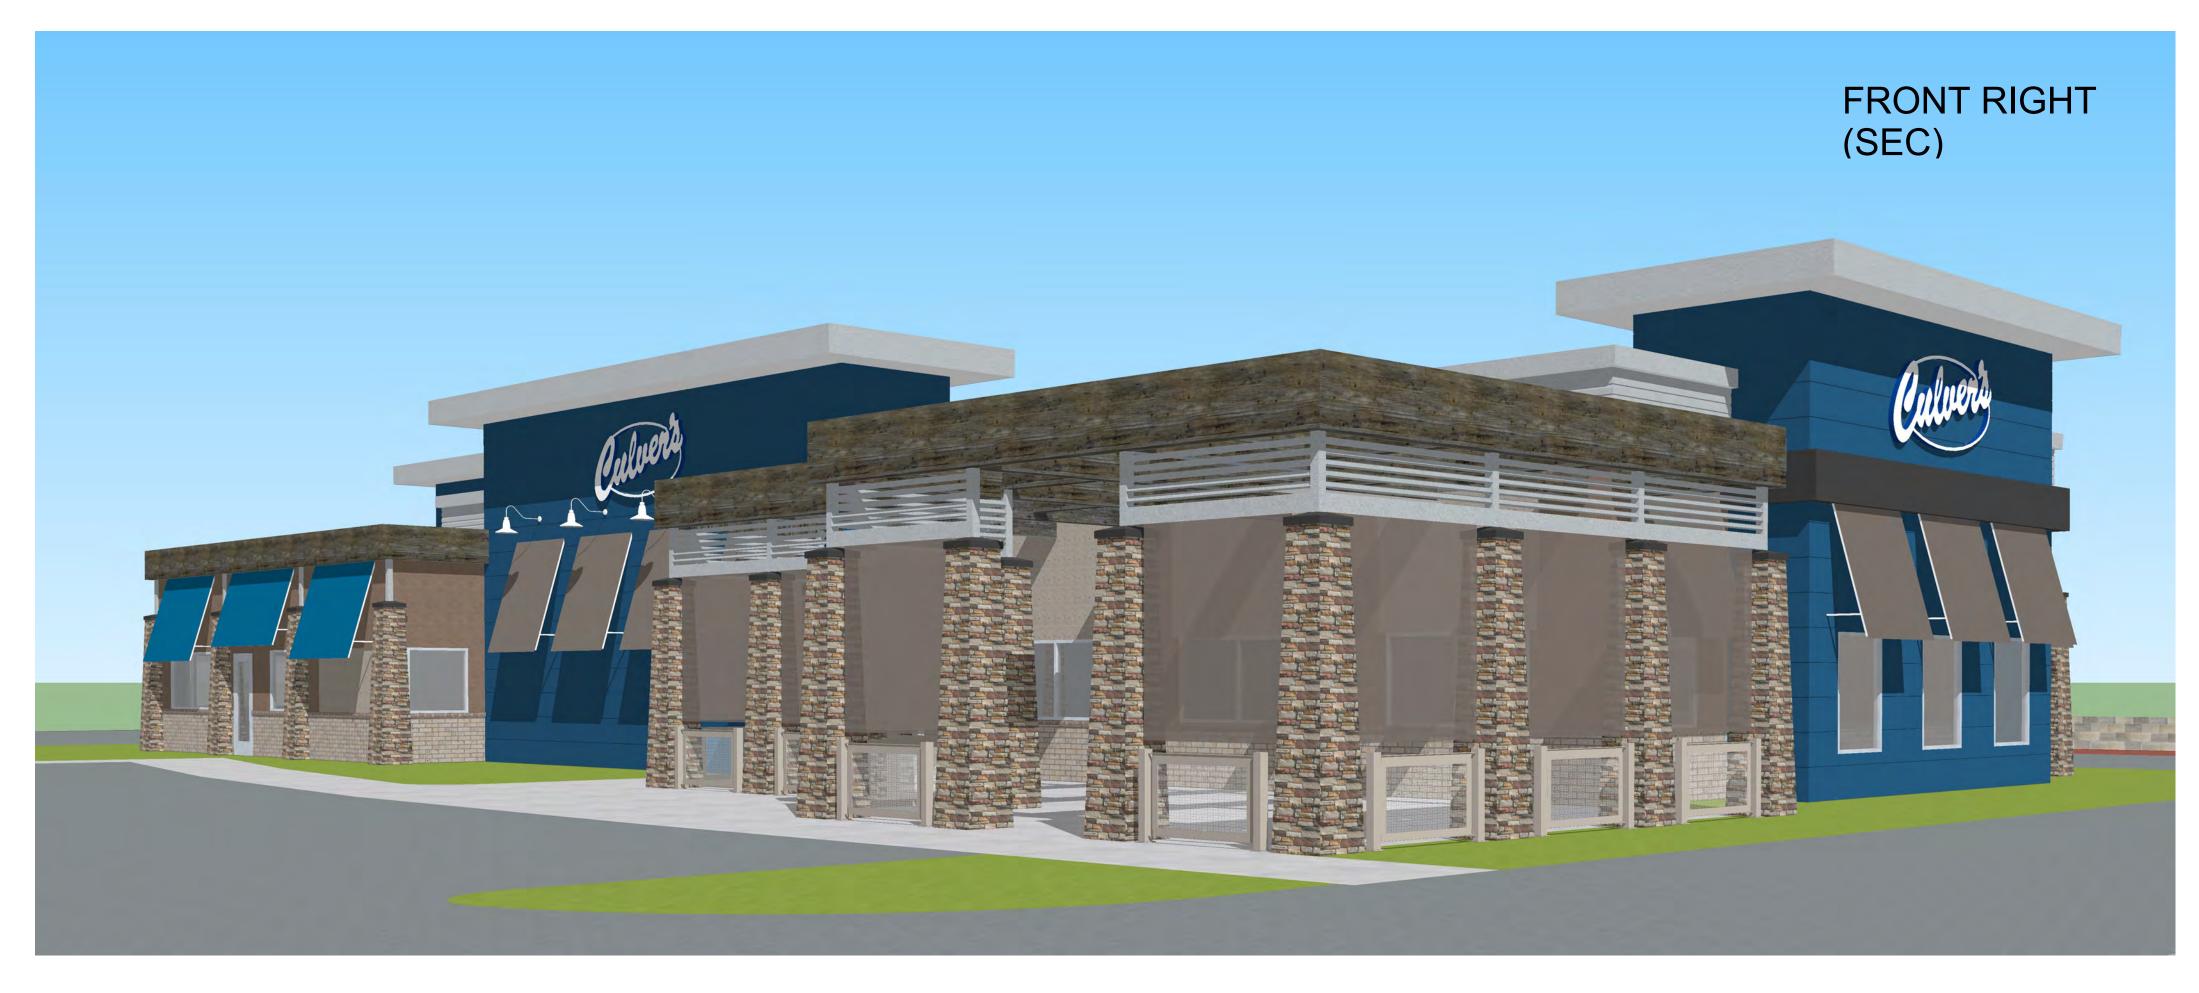

Date: 8-8-2018

OLLMANN ERNEST MARTIN ARCHITECTS 200 South State Street Belvidere Illinois 61008 815-544-7790 Phone

NEW CULVER'S RESTAURANT
Estrella Parkway
Goodyear, AZ
County of MARICOPA

FRONT LEFT (NEC)

## **ELEVATIONS**

NOTE: THOUGH THESE IMAGES HAVE PHOTO REALISTIC QUALITIES, THE ACTUAL BUILDING MATERIALS MAY VARY IN APPEARANCE.

: 8-8-2018

OLLMANN ERNEST MARTIN ARCHITECTS 200 South State Street Belvidere Illinois 61008 815-544-7790 Phone

NEW CULVER'S RESTAURANT
Estrella Parkway
Goodyear, AZ
County of MARICOPA