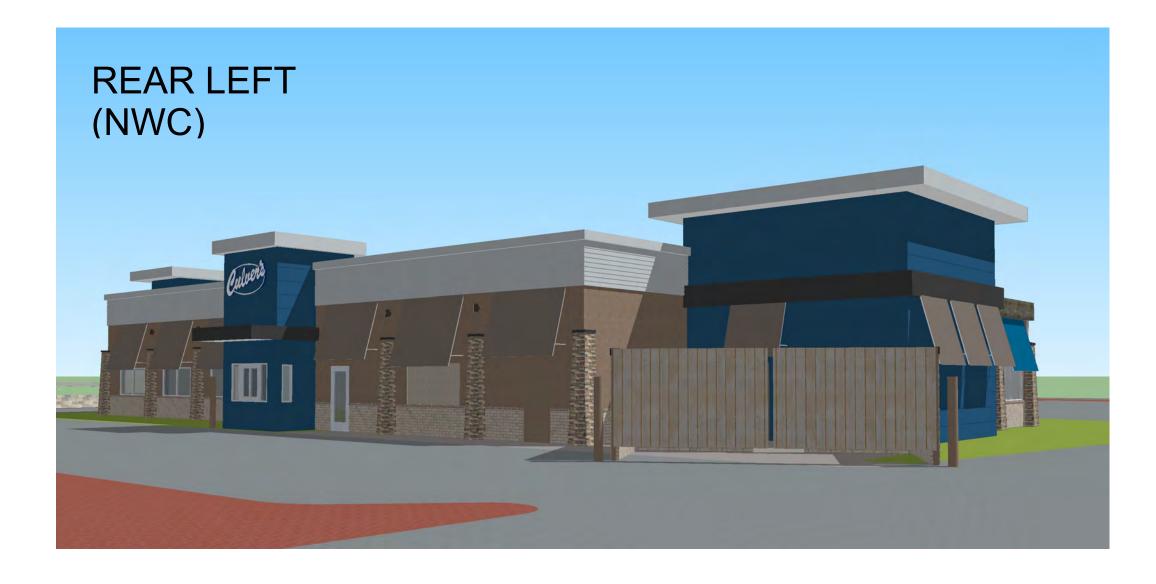

Date: 8-8-2018

OLLMANN ERNEST MARTIN ARCHITECTS 200 South State Street Belvidere Illinois 61008 815-544-7790 Phone

NEW CULVER'S RESTAURANT
Estrella Parkway
Goodyear, AZ
County of MARICOPA

FRONT LEFT (NEC)