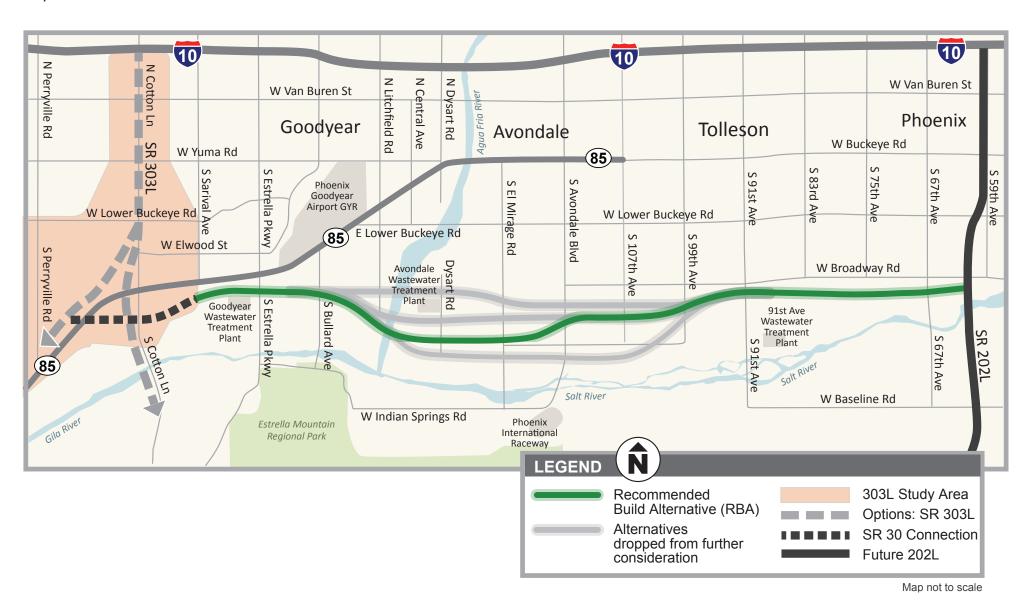

## RECOMMENDED BUILD ALTERNATIVE (RBA)

## SR 30: Loop 303 to Loop 202

In early 2015, ADOT presented the public with four alignment alternatives (North, Center, Hybrid, and South). Considering the feedback ADOT received from the public and the results of rigorous technical and environmental analysis of the four alternatives, the ADOT project team has selected the Hybrid Alternative as the Recommended Build Alternative (RBA) to be carried forward for evaluation in the Environmental Assessment.

The map below shows the proposed location of the RBA. Please provide your comments on the RBA using the comment form (on the next page) or by any of the other methods shown at the bottom of the comment form.