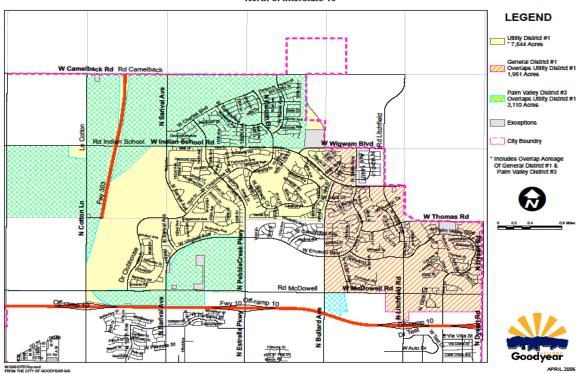

# Community Facilities General District No. 1, Palm Valley Community Facilities District No. 3 and Community Facilities Utilities District No. 1