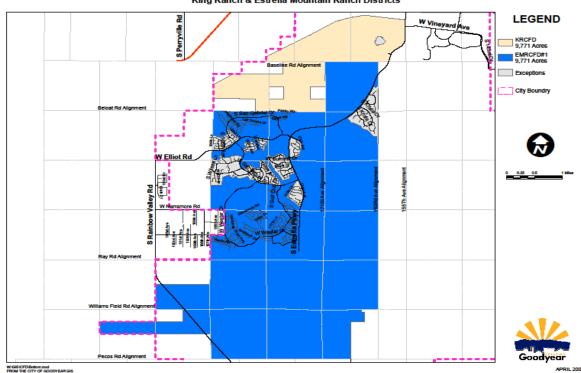

## Estrella Mountain Ranch Community Facilities District and King Ranch Community Facilities District

#### **COMMUNITY FACILITY DISTRICTS**

King Ranch & Estrella Mountain Ranch Districts