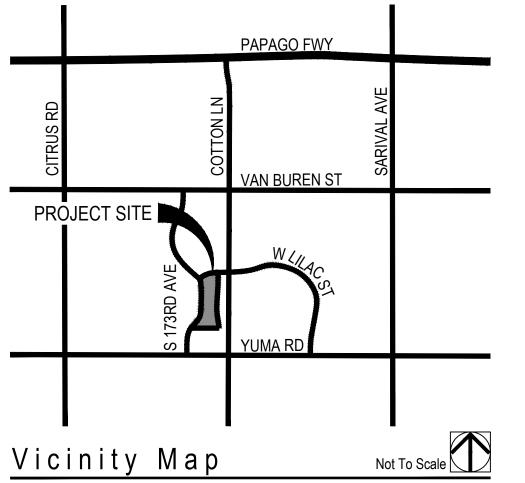

# Crestwood at Canyon Trails Preliminary Landscape Plans NWC of S 173rd Ave & W Lilac St

# Goodyear, AZ, 85326

02.27.2018

| General Notes               |
|-----------------------------|
| Wall Plan                   |
| Layout Plan                 |
| Planting Plan               |
| <b>Construction Details</b> |