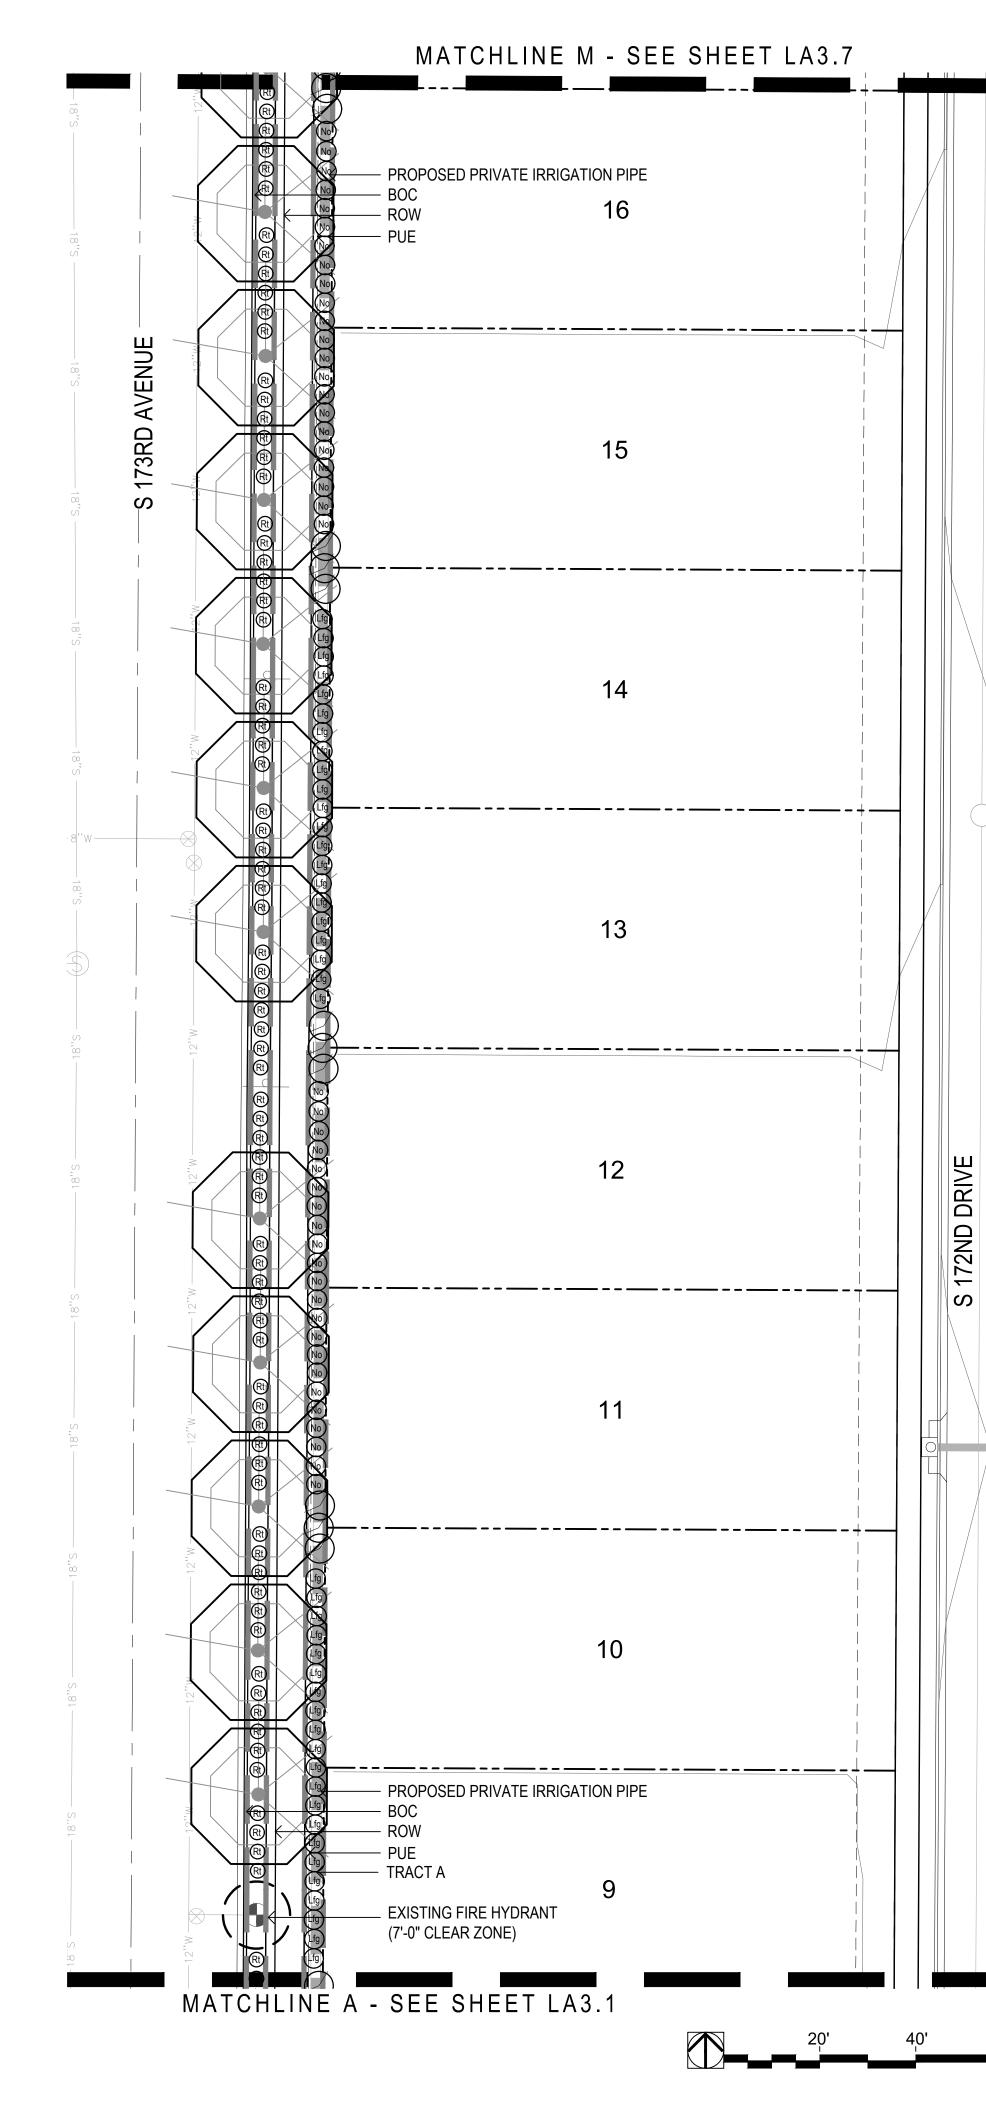

### PLANTING GENERAL NOTES:

- 1. CONTRACTOR SHALL REVIEW PLANTING PLAN WITH LANDSCAPE ARCHITECT PRIOR TO INSTALLATION. 2. CONTRACTOR SHALL REVIEW SITE SOILS REPORT PRIOR TO PLANTING. WATER TEST ALL TREE PLANTING HOLES PRIOR TO PLANTING. IF TREE HOLE DOES NOT DRAIN, DO NOT PLANT, SEE HARDPAN DETAIL. 3. PLANTING AND IRRIGATION DESIGN MAY BE MODIFIED TO ADAPT TO HARDSCAPE CONFIGURATIONS THAT DIFFER FROM THESE PLANS, OR BECAUSE OF GRADE LIMITATIONS ON SITE. SUBSTANTIAL DEVIATION FROM THIS DOCUMENT SET WILL REQUIRE REVIEW AND APPROVAL FROM OWNER'S AUTHORIZED REPRESENTATIVE.
- 4. LANDSCAPE ARCHITECT AND/OR OWNER'S AUTHORIZED REPRESENTATIVE RESERVE THE RIGHT TO REFUSE ANY PLANT MATERIALS DEEMED UNACCEPTABLE. SEE SPECIFICATIONS AND THIS DOCUMENT SET FOR MINIMUM REQUIREMENTS.
- 5. THE CONTRACTOR SHALL SUBMIT IN WRITING REQUESTS FOR ANY AND ALL SUBSTITUTIONS TO BE APPROVED BY THE LANDSCAPE ARCHITECT.
- 6. CONTRACTOR SHALL REFER TO THE SPECIFICATIONS FOR ADDITIONAL REQUIREMENTS NOT SHOWN ON DRAWINGS 7. ALL PLANT MATERIAL SHALL BE IN COMPLIANCE WITH THE AMERICAN STANDARDS FOR NURSERY STOCK.
- LATEST EDITION AND STANDARDIZED PLANT NAMES, LATEST EDITION. 8. PLANT MATERIAL MARKED 'SALVAGE' SHALL BE SELECTED FROM FROM ON-SITE SALVAGE INVENTORY OR LOCATED BY THE LANDSCAPE ARCHITECT FROM ANOTHER SOURCE. ALL MATERIAL SELECTIONS SHALL BE APPROVED BY LANDSCAPE ARCHITECT AND/OR OWNER'S AUTHORIZED REPRESENTATIVE. 9. FINAL LOCATION OF PLANT MATERIAL SHALL BE SUBJECT TO THE APPROVAL OF THE OWNER'S
- AUTHORIZED REPRESENTATIVE. 10. ALL SPECIMEN TREES, SHRUBS AND CACTI SHALL BE FIELD LOCATED BY LANDSCAPE ARCHITECT OR OWNER'S AUTHORIZED REPRESENTATIVE.
- 11. LOCATE PLANTS AWAY FROM SPRINKLER HEADS, LIGHT FIXTURES AND OTHER OBSTRUCTIONS. CONTRACTOR SHALL OBSERVE MINIMUM OFFSETS FROM THE FOLLOWING STRUCTURES; TREES SHALL BE PLANTED A MINIMUM OF 10'-0" FROM STREET LIGHTS (MEASURED FROM MATERIAL MATURITY), 6'-0" FROM EDGE OF UNDERGROUND PIPELINES AND A MINIMUM OF 4'-0" FROM HARDSCAPE , CURBS AND WALLS (MEASURED FROM CENTER OF PLANT MATERIAL). SHRUBS SHALL BE PLANTED A MINIMUM OF 2'-0" FROM CURB AND WALKS AND 3'-0" FROM FIRE SUPPRESSION DEVICES (MEASURED FROM MATERIAL MATURITY). LOCAL OR STATE GOVERNING CODES AND/OR ORDINANCES SHALL SUPERCEDE SPECIFIED DISTANCES SO
- LONG AS THEY SURPASS STATED REQUIREMENTS. 12. CONTRACTOR SHALL INSTALL "SHAWTOWN ROOT BARRIER PANELS" (OR APPROVED EQUAL) AT ALL TREES WITHIN 5'-0" FEET OF HARDSCAPE ELEMENTS INCLUDING (BUT NOT LIMITED TO) SIDEWALKS, ASPHALT, CONCRETE SLABS / FOOTINGS AND STRUCTURES. CONTRACTOR SHALL SUBMIT SPECIFICATION SHEETS OF PROPOSED ROOT BARRIER PANELS TO THE LANDSCAPE ARCHITECT FOR APPROVAL PRIOR TO INSTALLATION.
- 13. THE CONTRACTOR SHALL INSTALL ARBOR GUARDS AT ALL TREES LOCATED IN TURF AREAS. 14. ON-SITE AND OFF-SITE TOPSOIL SHALL CONFORM TO CONTENT REQUIREMENTS AS SPECIFIED IN PART 2 OF THE PLANTING SPECIFICATIONS. AGRONOMY TEST SUBMITTALS ARE REQUIRED FOR ALL MATERIAL USED FOR TOPSOIL AND BACKFILL. SUBMIT REPORT TO LANDSCAPE ARCHITECT FOR REVIEW. 15. CACTI SHALL BE PLANTED A MINIMUM OF 3'-0" AWAY FROM ALL PEDESTRIAN ROUTES.
- 16. CACTI SHALL BE WELL ROOTED AND NON-SCARRED.
- 17. ALL TREE STAKING SHALL CONFORM TO THE PLANTING DETAILS OR AS NOTED IN THE SPECIFICATIONS. THE LANDSCAPE ARCHITECT OR OWNER'S AUTHORIZED REPRESENTATIVE SHALL REVIEW TYPICAL TREE STAKING PRIOR TO FINAL ACCEPTANCE.
- 20. CONTRACTOR SHALL INSTALL ANGULAR GRANITE RIP-RAP IN ALL DRAINAGE SWALES, AND WHERE INDICATED ON PLANS. REFER TO MATERIALS SCHEDULE / PLANTING LEGEND FOR COLOR AND SIZE OF ANGULAR GRANITE RIP-RAP. CONTRACTOR SHALL SUBMIT SAMPLES TO LANDSCAPE ARCHITECT FOR REVIEW AND APPROVAL PRIOR TO INSTALLATION. CONTRACTOR SHALL REFER TO CIVIL PLANS FOR ADDITIONAL INFORMATION.
- 21. DECOMPOSED GRANITE IS REQUIRED IN ALL PLANTING AREAS EXCEPT AREAS OF TURF AND ANGULAR GRANITE RIP-RAP AND SHALL EXTEND UNDER PLANT MATERIAL UNLESS NOTED OTHERWISE ON PLANS. ALL PLANTING AREAS SHALL RECEIVE A 2" MINIMUM LAYER OF DECOMPOSED GRANITE THROUGHOUT. REFER TO MATERIALS SCHEDULE / PLANTING LEGEND FOR SIZE AND COLOR OF DECOMPOSED GRANITE CONTRACTOR SHALL SUBMIT SAMPLES TO LANDSCAPE ARCHITECT FOR REVIEW AND APPROVAL PRIOR TO INSTALLATION.
- 22. THE CONTRACTOR SHALL PROVIDE MAINTENANCE FOR ALL PLANT MATERIAL FROM THE TIME OF INSTALLATION THROUGH SUBSTANTIAL COMPLETION.
- 23. PLANT MATERIAL SHALL NOT BE INSTALLED OR ALLOWED TO GROW TO WITHIN 3'-0" OF A FIRE HYDRANT OR FIRE DEPARTMENT CONNECTION (FCD). MAINTAIN A MINIMUM VERTICAL CLEARANCE OF 15'-0" WHERE TREES OVERHANG THE CURB LINE. TREES SHALL BE PLANTED A MINIMUM OF 5'-0" FROM ANY STRUCTURE UNLESS OTHERWISE NOTED.
- 24. IN DISTURBED AREAS INDICATED TO RECEIVE REVEGETATION HYDROSEED AND/OR PLANTING, THE CONTRACTOR SHALL MATCH EXISTING NATURAL DESERT FLOOR GROUND COVER CONDITIONS ADJACENT TO THE PROJECT.
- 25. NATIVE REVEGETATION AREAS AND PLANTER BEDS NOTED IN THIS DOCUMENT SET SHALL BE TREATED WITH PRE-EMERGENT AS PER MANUFACTURER'S INSTRUCTIONS, RE-APPLY AS NECESSARY TO ELIMINATE INVASIVE WEEDS. REMOVE ALL DEAD DEBRIS.
- 26. THE CONTRACTOR SHALL PROVIDE A 50'-0" BY 50'-0" TYPICAL MOCKUP OF NATIVE REVEGETATION AREAS NOTED IN THIS DOCUMENT SET FOR REVIEW BY THE LANDSCAPE ARCHITECT OR OWNER'S AUTHORIZED REPRESENTATIVE.