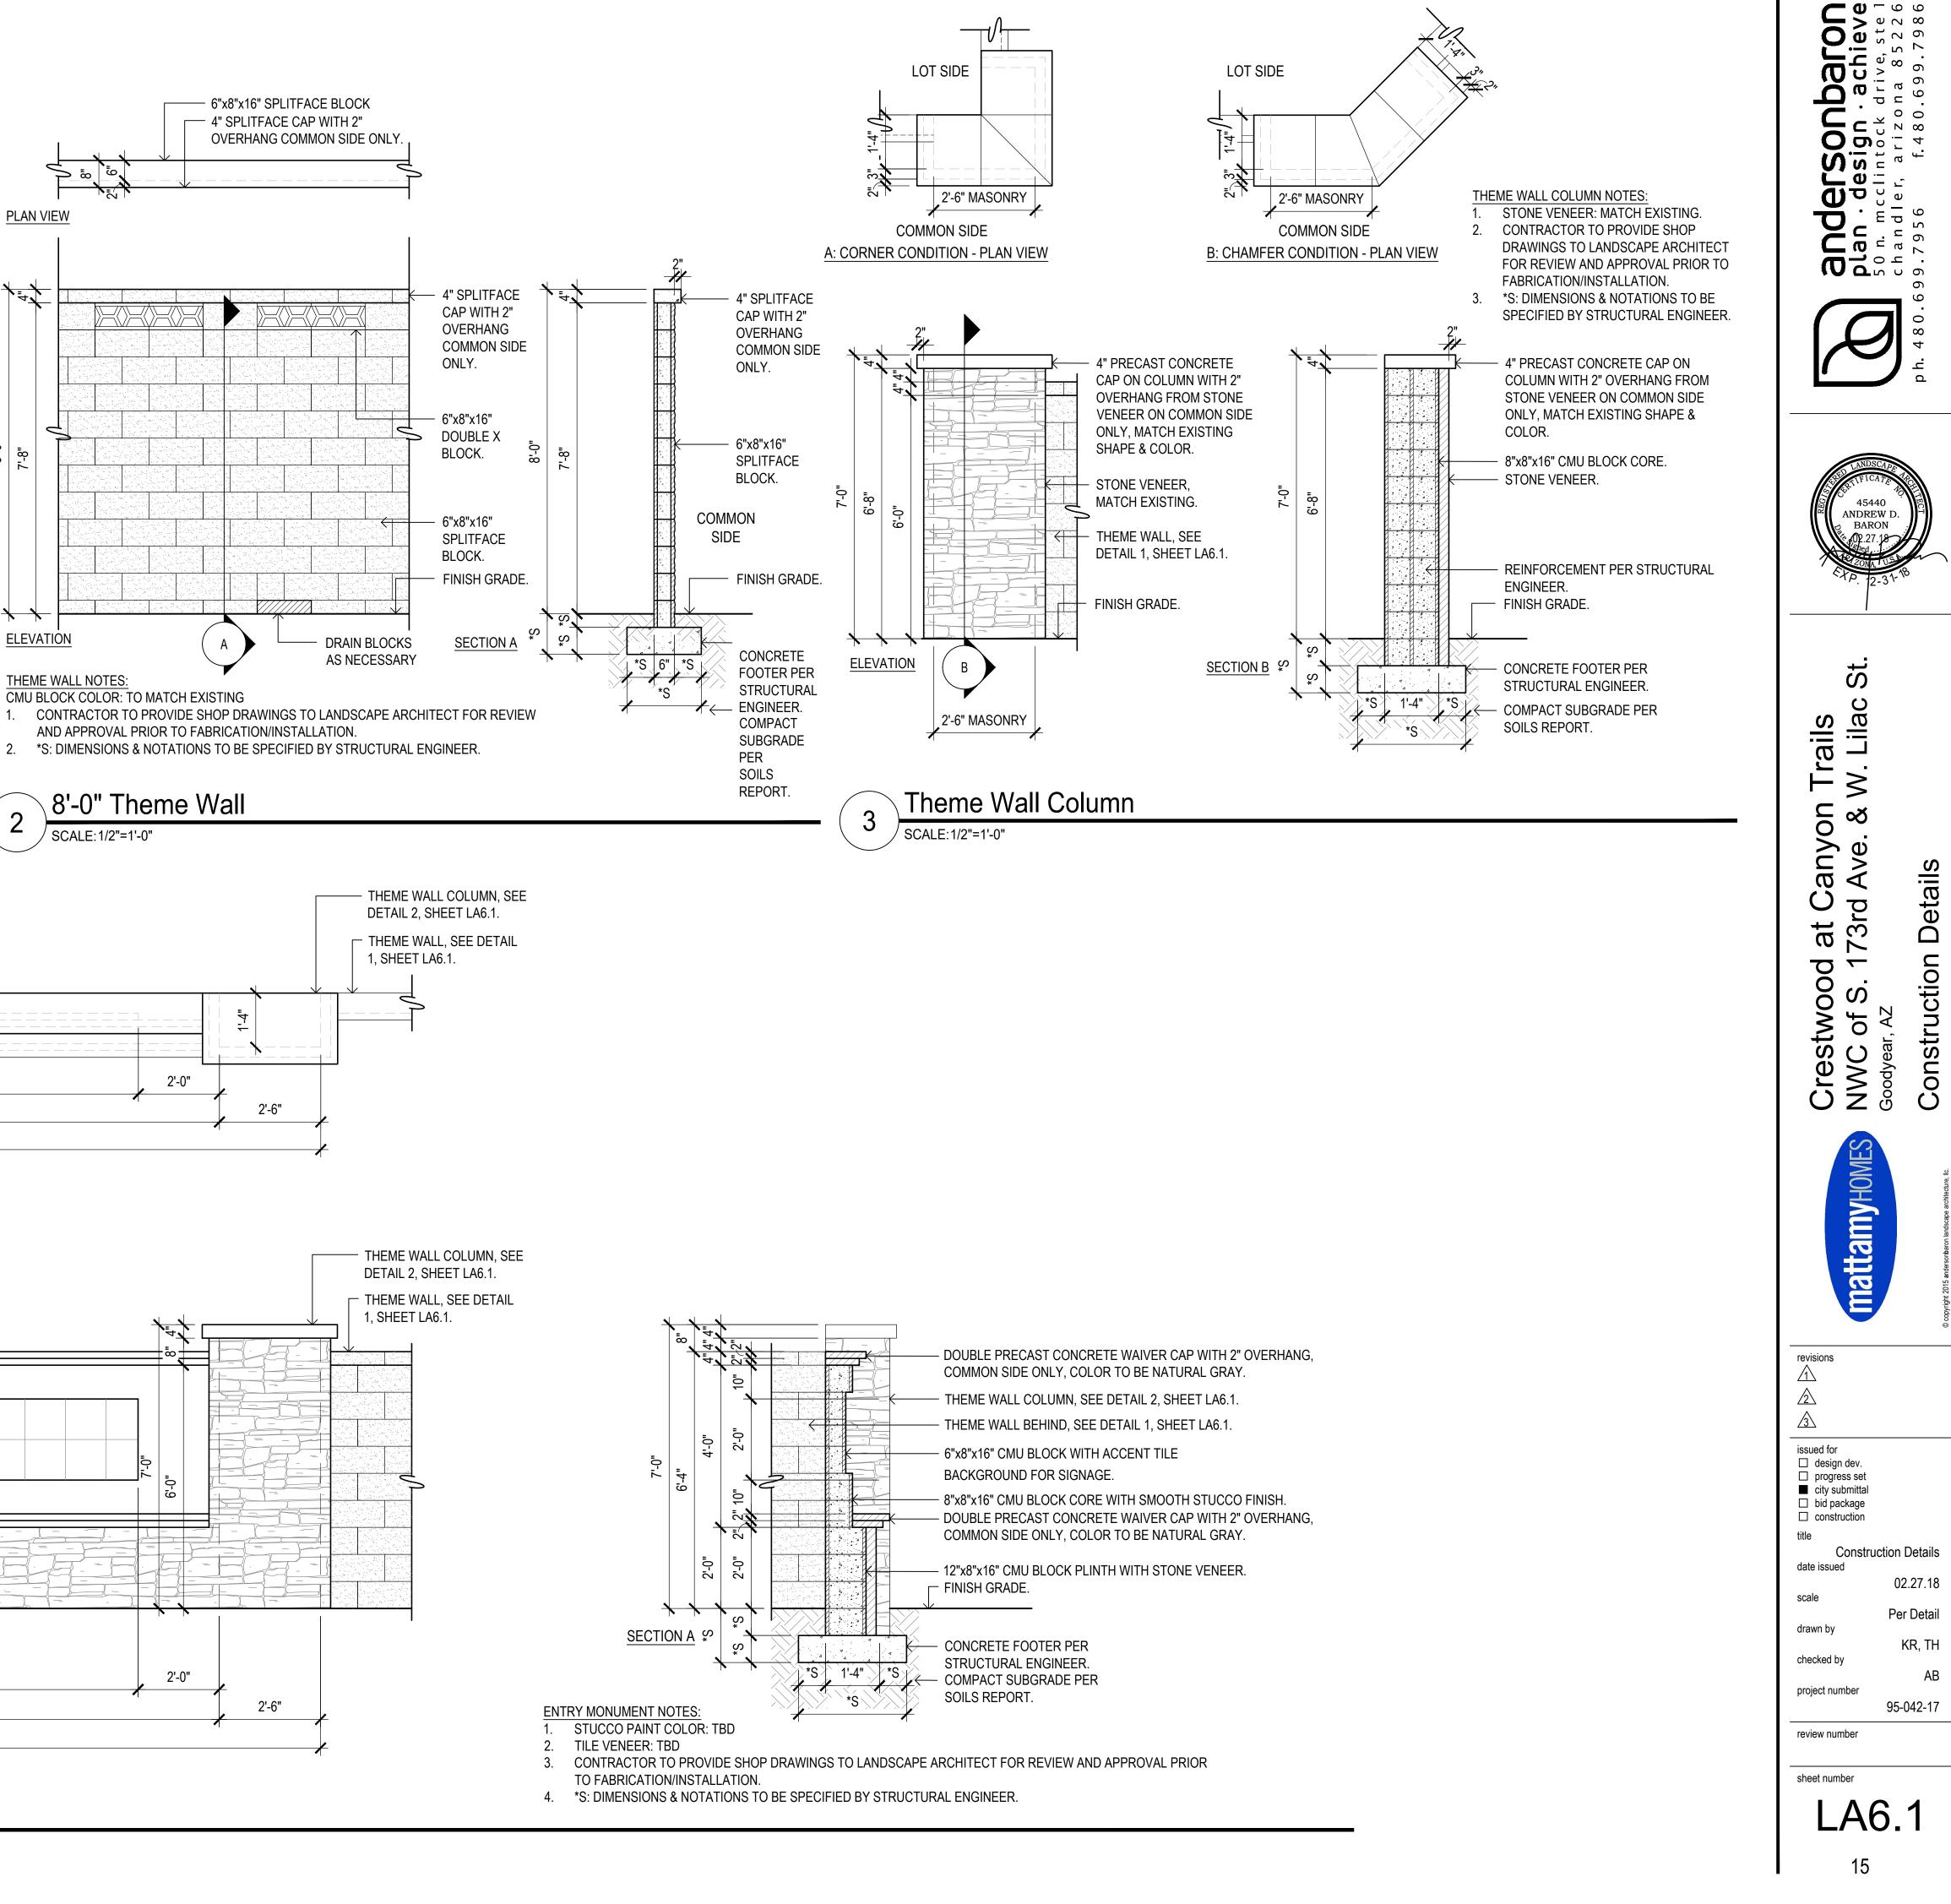

# Crestwood at Canyon Trails Preliminary Landscape Plans NWC of S 173rd Ave & W Lilac St