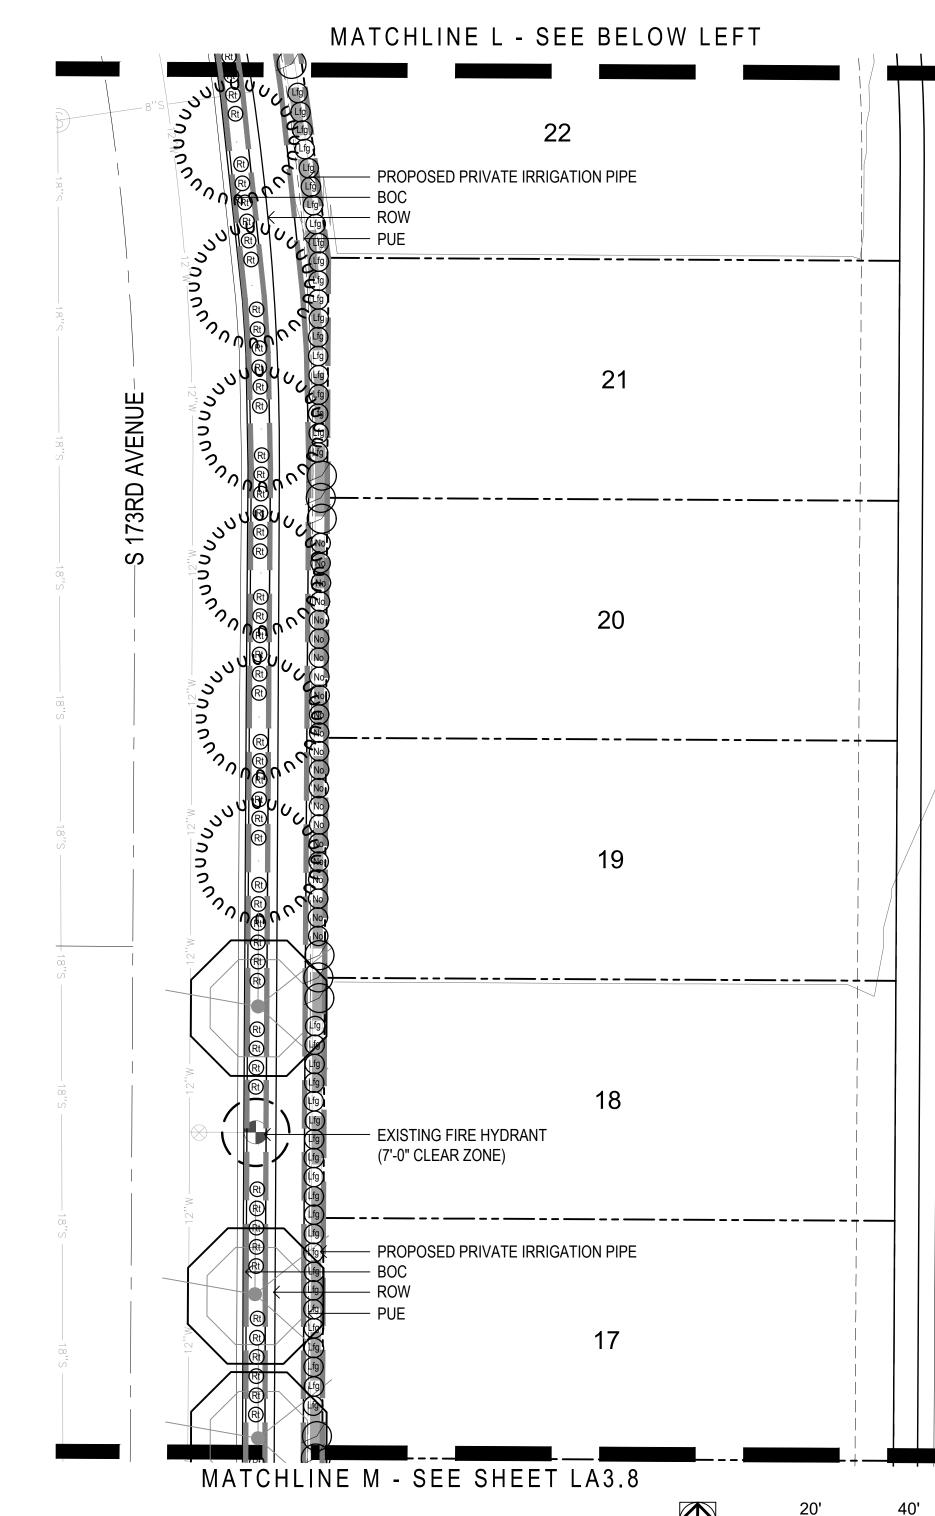

| WATER PROVIDER:                                                                                                                                                                                                                                                                                                                                                                                                                                                                      | City of Goodyear                                                                            |
|--------------------------------------------------------------------------------------------------------------------------------------------------------------------------------------------------------------------------------------------------------------------------------------------------------------------------------------------------------------------------------------------------------------------------------------------------------------------------------------|---------------------------------------------------------------------------------------------|
| TOTAL LANDSCAPE AREA                                                                                                                                                                                                                                                                                                                                                                                                                                                                 | 179,527 SQ.FT.                                                                              |
| MAINTENANCE RESPONSIBILITY:<br>ALL LANDSCAPE AREAS, TRACTS, MEDIANS AND MATERIALS, INCLUDIN<br>RIGHTS-OF-WAY, SHALL BE MAINTAINED IN A HEALTHY, NEAT, CLEAN A<br>THIS SHALL BE THE RESPONSIBILITY OF A PRIVATE: HOMEOWNERS A<br>IS SOLELY RESPONSIBLE FOR FUTURE MAINTENANCE OF LANDSCAPE<br>OF SITE VISIBILITY, CLEAR ACCESSIBLE WALKS, SEASONAL IRRIGATIO<br>TRIMMING AND WEED CONTROL. ALL PERIMETER WALL ELEMENTS AN<br>MAINTAINED BY A PRIVATE HOA ESTABLISHED BY THE DEVELOPER | WEED- FREE CONDITION.<br>ASSOCIATION THE H.O.A.<br>AS IT RELATES TO LINE<br>IN ADJUSTMENTS, |
| CONCRETE SIDEWALK NOT IDENTIFIED ON CIVIL                                                                                                                                                                                                                                                                                                                                                                                                                                            | 433 LF 2,598 SQ.FT.                                                                         |
| MAINLINE TRENCHING IN THE RIGHT-OF-WAY                                                                                                                                                                                                                                                                                                                                                                                                                                               | 0 LIN.FT.                                                                                   |
| CITY MAINTAINED AREA                                                                                                                                                                                                                                                                                                                                                                                                                                                                 | 0 LIN.FT.                                                                                   |

### PLANTING GENERAL NOTES:

- 1. CONTRACTOR SHALL REVIEW PLANTING PLAN WITH LANDSCAPE ARCHITECT PRIOR TO INSTALLATION. 2. CONTRACTOR SHALL REVIEW SITE SOILS REPORT PRIOR TO PLANTING. WATER TEST ALL TREE PLANTING HOLES PRIOR TO PLANTING. IF TREE HOLE DOES NOT DRAIN, DO NOT PLANT, SEE HARDPAN DETAIL. 3. PLANTING AND IRRIGATION DESIGN MAY BE MODIFIED TO ADAPT TO HARDSCAPE CONFIGURATIONS THAT DIFFER FROM THESE PLANS, OR BECAUSE OF GRADE LIMITATIONS ON SITE. SUBSTANTIAL DEVIATION FROM THIS DOCUMENT SET WILL REQUIRE REVIEW AND APPROVAL FROM OWNER'S AUTHORIZED REPRESENTATIVE.
- 4. LANDSCAPE ARCHITECT AND/OR OWNER'S AUTHORIZED REPRESENTATIVE RESERVE THE RIGHT TO REFUSE ANY PLANT MATERIALS DEEMED UNACCEPTABLE. SEE SPECIFICATIONS AND THIS DOCUMENT SET FOR MINIMUM REQUIREMENTS.
- 5. THE CONTRACTOR SHALL SUBMIT IN WRITING REQUESTS FOR ANY AND ALL SUBSTITUTIONS TO BE APPROVED BY THE LANDSCAPE ARCHITECT.
- 6. CONTRACTOR SHALL REFER TO THE SPECIFICATIONS FOR ADDITIONAL REQUIREMENTS NOT SHOWN ON DRAWINGS 7. ALL PLANT MATERIAL SHALL BE IN COMPLIANCE WITH THE AMERICAN STANDARDS FOR NURSERY STOCK.
- LATEST EDITION AND STANDARDIZED PLANT NAMES, LATEST EDITION. 8. PLANT MATERIAL MARKED 'SALVAGE' SHALL BE SELECTED FROM FROM ON-SITE SALVAGE INVENTORY OR LOCATED BY THE LANDSCAPE ARCHITECT FROM ANOTHER SOURCE. ALL MATERIAL SELECTIONS SHALL BE APPROVED BY LANDSCAPE ARCHITECT AND/OR OWNER'S AUTHORIZED REPRESENTATIVE. 9. FINAL LOCATION OF PLANT MATERIAL SHALL BE SUBJECT TO THE APPROVAL OF THE OWNER'S
- AUTHORIZED REPRESENTATIVE. 10. ALL SPECIMEN TREES, SHRUBS AND CACTI SHALL BE FIELD LOCATED BY LANDSCAPE ARCHITECT OR OWNER'S AUTHORIZED REPRESENTATIVE.
- 11. LOCATE PLANTS AWAY FROM SPRINKLER HEADS, LIGHT FIXTURES AND OTHER OBSTRUCTIONS. CONTRACTOR SHALL OBSERVE MINIMUM OFFSETS FROM THE FOLLOWING STRUCTURES; TREES SHALL BE PLANTED A MINIMUM OF 10'-0" FROM STREET LIGHTS (MEASURED FROM MATERIAL MATURITY), 6'-0" FROM EDGE OF UNDERGROUND PIPELINES AND A MINIMUM OF 4'-0" FROM HARDSCAPE , CURBS AND WALLS (MEASURED FROM CENTER OF PLANT MATERIAL). SHRUBS SHALL BE PLANTED A MINIMUM OF 2'-0" FROM CURB AND WALKS AND 3'-0" FROM FIRE SUPPRESSION DEVICES (MEASURED FROM MATERIAL MATURITY). LOCAL OR STATE GOVERNING CODES AND/OR ORDINANCES SHALL SUPERCEDE SPECIFIED DISTANCES SO
- LONG AS THEY SURPASS STATED REQUIREMENTS. 12. CONTRACTOR SHALL INSTALL "SHAWTOWN ROOT BARRIER PANELS" (OR APPROVED EQUAL) AT ALL TREES WITHIN 5'-0" FEET OF HARDSCAPE ELEMENTS INCLUDING (BUT NOT LIMITED TO) SIDEWALKS, ASPHALT, CONCRETE SLABS / FOOTINGS AND STRUCTURES. CONTRACTOR SHALL SUBMIT SPECIFICATION SHEETS OF PROPOSED ROOT BARRIER PANELS TO THE LANDSCAPE ARCHITECT FOR APPROVAL PRIOR TO INSTALLATION.
- 13. THE CONTRACTOR SHALL INSTALL ARBOR GUARDS AT ALL TREES LOCATED IN TURF AREAS. 14. ON-SITE AND OFF-SITE TOPSOIL SHALL CONFORM TO CONTENT REQUIREMENTS AS SPECIFIED IN PART 2 OF THE PLANTING SPECIFICATIONS. AGRONOMY TEST SUBMITTALS ARE REQUIRED FOR ALL MATERIAL USED FOR TOPSOIL AND BACKFILL. SUBMIT REPORT TO LANDSCAPE ARCHITECT FOR REVIEW. 15. CACTI SHALL BE PLANTED A MINIMUM OF 3'-0" AWAY FROM ALL PEDESTRIAN ROUTES.
- 16. CACTI SHALL BE WELL ROOTED AND NON-SCARRED.
- 17. ALL TREE STAKING SHALL CONFORM TO THE PLANTING DETAILS OR AS NOTED IN THE SPECIFICATIONS. THE LANDSCAPE ARCHITECT OR OWNER'S AUTHORIZED REPRESENTATIVE SHALL REVIEW TYPICAL TREE STAKING PRIOR TO FINAL ACCEPTANCE.
- 20. CONTRACTOR SHALL INSTALL ANGULAR GRANITE RIP-RAP IN ALL DRAINAGE SWALES, AND WHERE INDICATED ON PLANS. REFER TO MATERIALS SCHEDULE / PLANTING LEGEND FOR COLOR AND SIZE OF ANGULAR GRANITE RIP-RAP. CONTRACTOR SHALL SUBMIT SAMPLES TO LANDSCAPE ARCHITECT FOR REVIEW AND APPROVAL PRIOR TO INSTALLATION. CONTRACTOR SHALL REFER TO CIVIL PLANS FOR ADDITIONAL INFORMATION.
- 21. DECOMPOSED GRANITE IS REQUIRED IN ALL PLANTING AREAS EXCEPT AREAS OF TURF AND ANGULAR GRANITE RIP-RAP AND SHALL EXTEND UNDER PLANT MATERIAL UNLESS NOTED OTHERWISE ON PLANS. ALL PLANTING AREAS SHALL RECEIVE A 2" MINIMUM LAYER OF DECOMPOSED GRANITE THROUGHOUT. REFER TO MATERIALS SCHEDULE / PLANTING LEGEND FOR SIZE AND COLOR OF DECOMPOSED GRANITE CONTRACTOR SHALL SUBMIT SAMPLES TO LANDSCAPE ARCHITECT FOR REVIEW AND APPROVAL PRIOR TO INSTALLATION.
- 22. THE CONTRACTOR SHALL PROVIDE MAINTENANCE FOR ALL PLANT MATERIAL FROM THE TIME OF INSTALLATION THROUGH SUBSTANTIAL COMPLETION.
- 23. PLANT MATERIAL SHALL NOT BE INSTALLED OR ALLOWED TO GROW TO WITHIN 3'-0" OF A FIRE HYDRANT OR FIRE DEPARTMENT CONNECTION (FCD). MAINTAIN A MINIMUM VERTICAL CLEARANCE OF 15'-0" WHERE TREES OVERHANG THE CURB LINE. TREES SHALL BE PLANTED A MINIMUM OF 5'-0" FROM ANY STRUCTURE UNLESS OTHERWISE NOTED.
- 24. IN DISTURBED AREAS INDICATED TO RECEIVE REVEGETATION HYDROSEED AND/OR PLANTING, THE CONTRACTOR SHALL MATCH EXISTING NATURAL DESERT FLOOR GROUND COVER CONDITIONS ADJACENT TO THE PROJECT.
- 25. NATIVE REVEGETATION AREAS AND PLANTER BEDS NOTED IN THIS DOCUMENT SET SHALL BE TREATED WITH PRE-EMERGENT AS PER MANUFACTURER'S INSTRUCTIONS, RE-APPLY AS NECESSARY TO ELIMINATE INVASIVE WEEDS. REMOVE ALL DEAD DEBRIS.
- 26. THE CONTRACTOR SHALL PROVIDE A 50'-0" BY 50'-0" TYPICAL MOCKUP OF NATIVE REVEGETATION AREAS NOTED IN THIS DOCUMENT SET FOR REVIEW BY THE LANDSCAPE ARCHITECT OR OWNER'S AUTHORIZED REPRESENTATIVE.