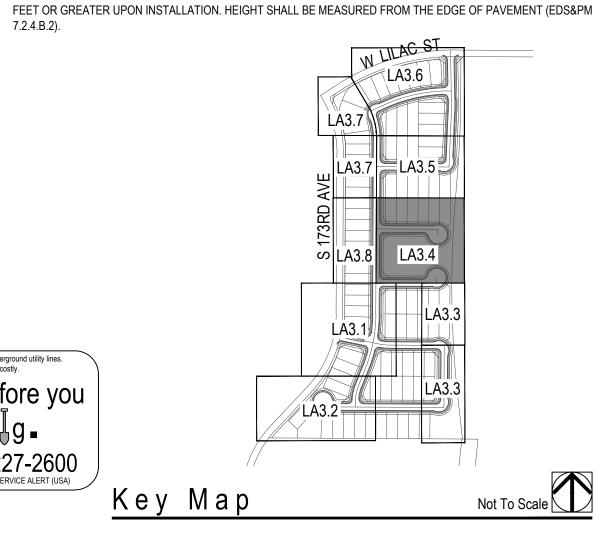

N SHEET DOES NOT                       |                                       |                                                             |            |          |
| HIS PLAN SHEET DOES NOT<br>HAVE ANY LANDSCAPE |                                       | Wood Fibar                                                  |            |          |
|                                               |                                       |                                                             |            |          |
| HAVE ANY LANDSCAPE                            |                                       | Wood Fibar<br>6" Concrete Header<br>Standard Color & Finish |            |          |





Lilac rails  $\vdash \geq$ anyon Ave. & at C 73rd 7 0 stwoo C of S.

Ē

Δ

S





REFERENCE ONLY









|                    | Materials Legen                                                                                                                                                                                                                                                                                  | •                                                       |               |
|--------------------|--------------------------------------------------------------------------------------------------------------------------------------------------------------------------------------------------------------------------------------------------------------------------------------------------|---------------------------------------------------------|---------------|
| 1