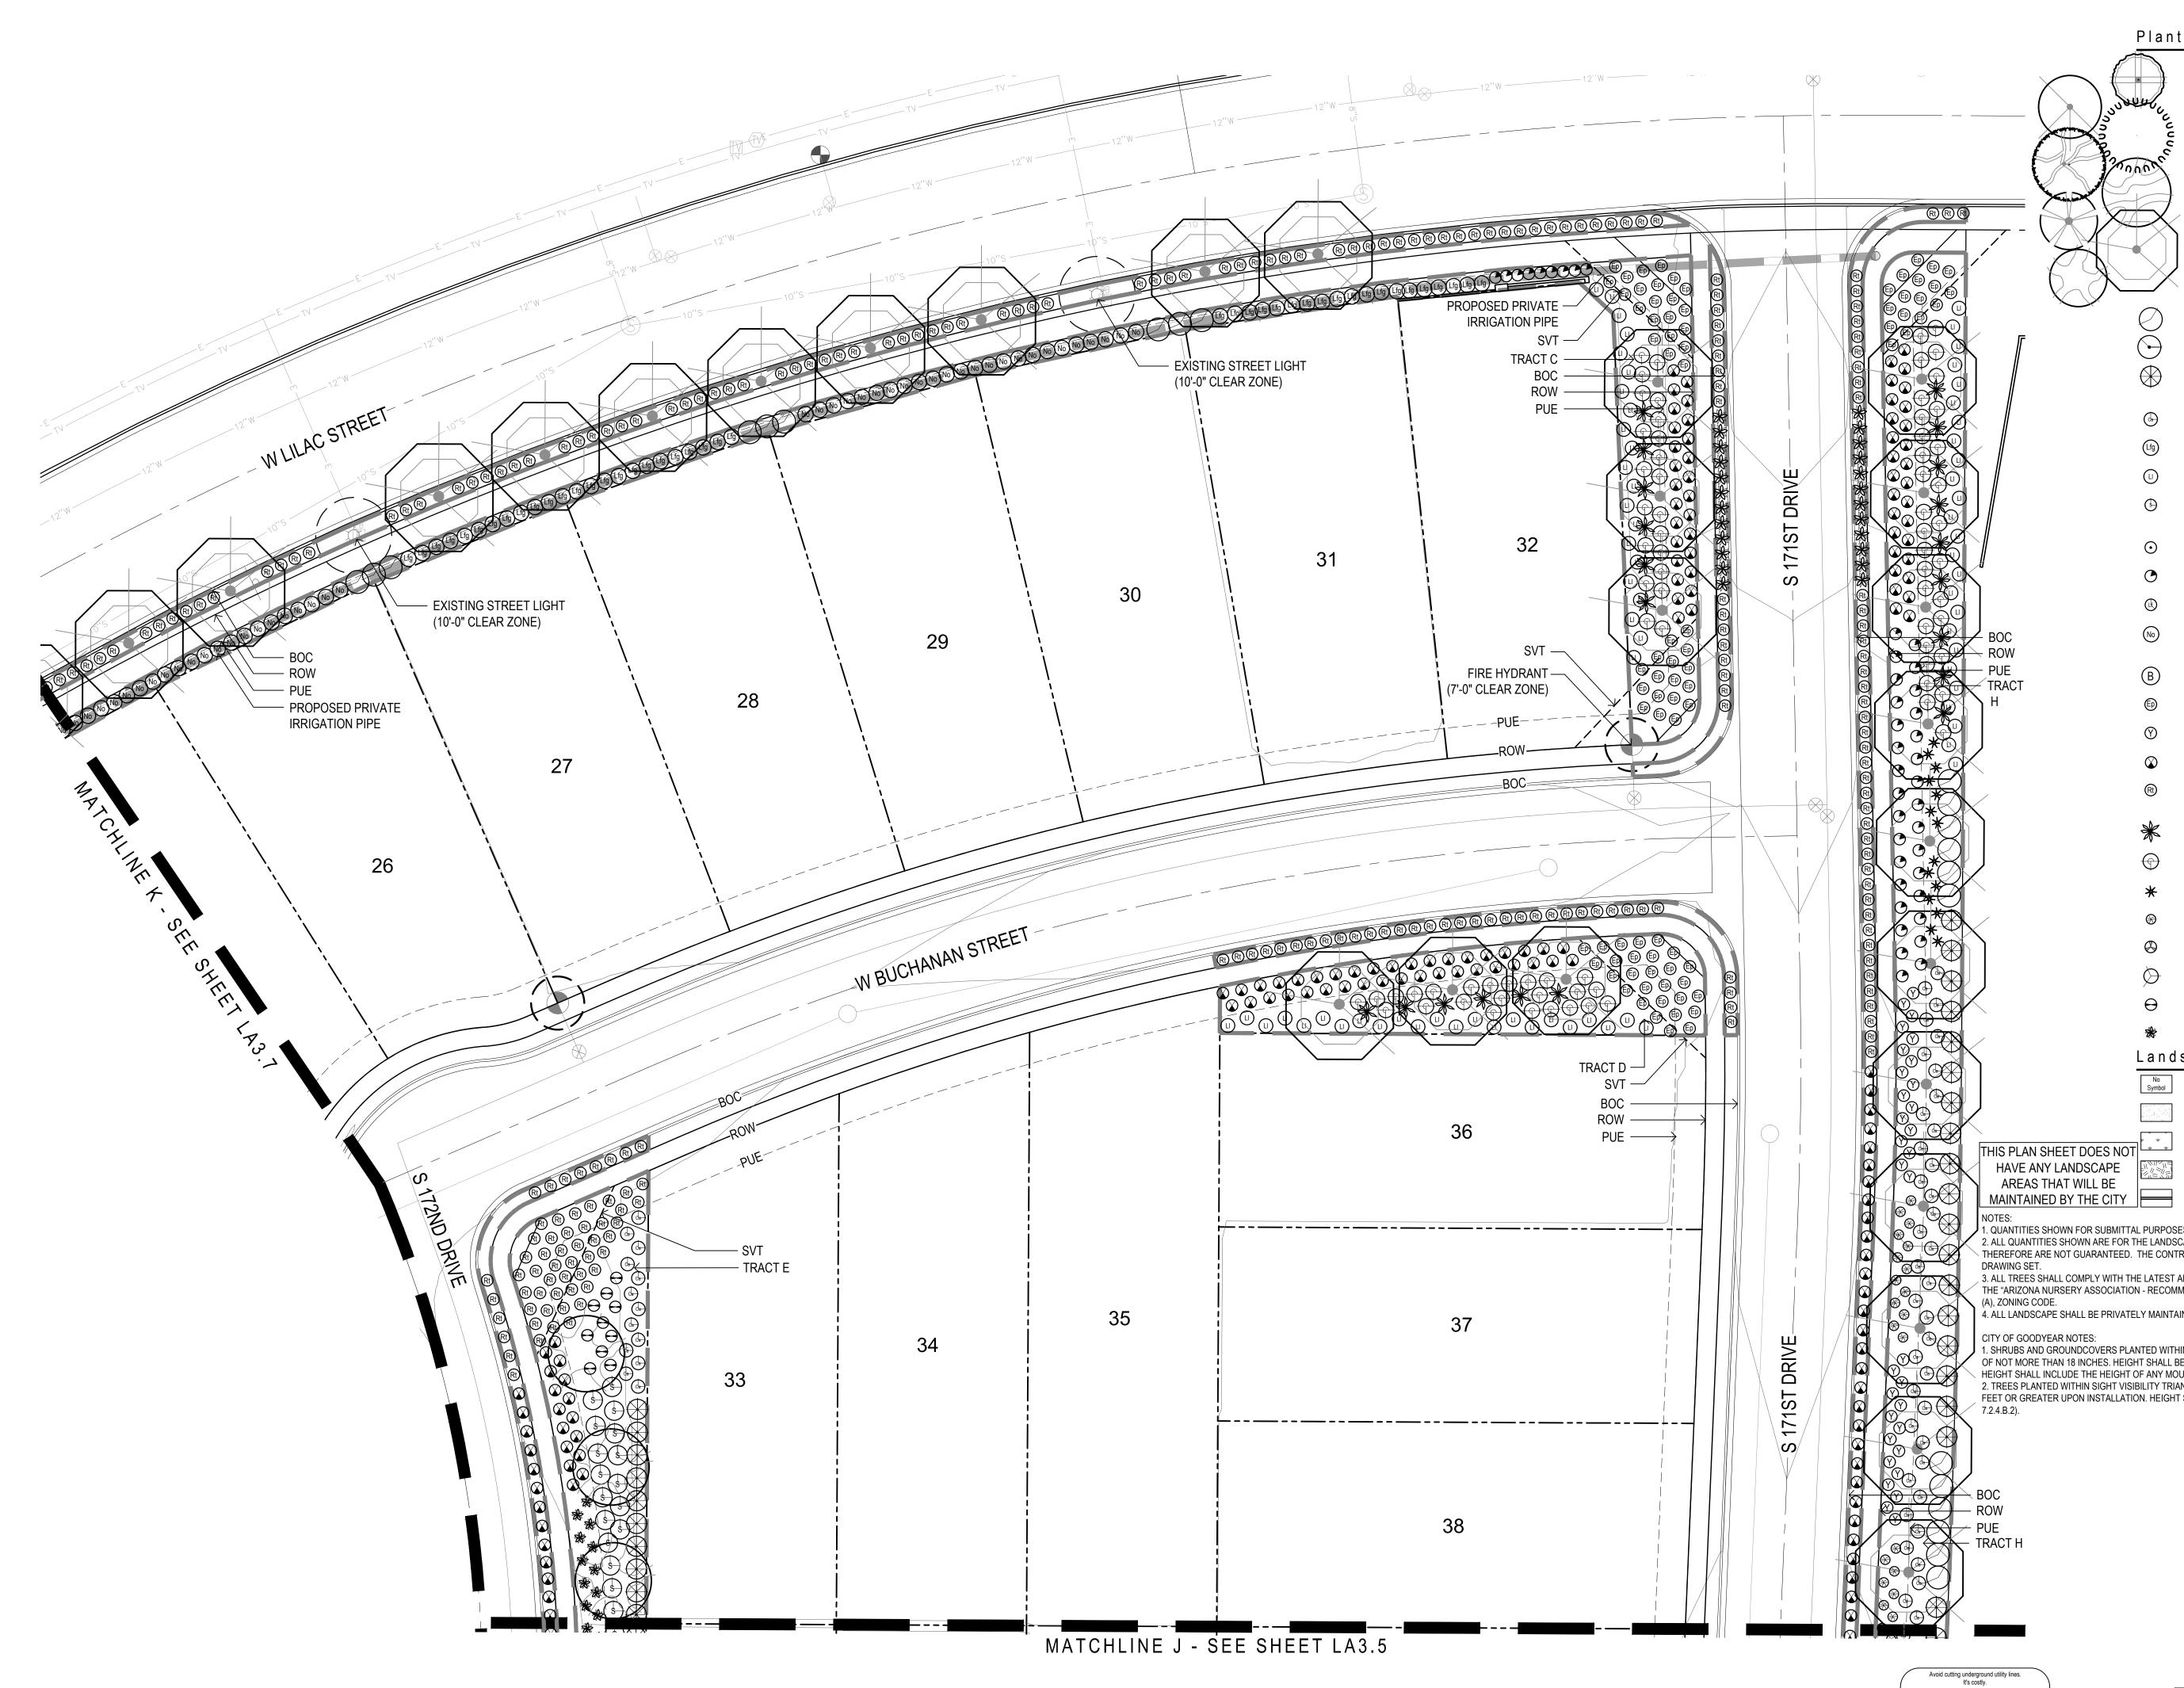

| WATER PROVIDER:                                                                                                                                                                                                                                                                                                                                                                                                                                                                      | City of Goodyear                                                                            |
|--------------------------------------------------------------------------------------------------------------------------------------------------------------------------------------------------------------------------------------------------------------------------------------------------------------------------------------------------------------------------------------------------------------------------------------------------------------------------------------|---------------------------------------------------------------------------------------------|
| TOTAL LANDSCAPE AREA                                                                                                                                                                                                                                                                                                                                                                                                                                                                 | 179,527 SQ.FT.                                                                              |
| MAINTENANCE RESPONSIBILITY:<br>ALL LANDSCAPE AREAS, TRACTS, MEDIANS AND MATERIALS, INCLUDIN<br>RIGHTS-OF-WAY, SHALL BE MAINTAINED IN A HEALTHY, NEAT, CLEAN A<br>THIS SHALL BE THE RESPONSIBILITY OF A PRIVATE: HOMEOWNERS A<br>IS SOLELY RESPONSIBLE FOR FUTURE MAINTENANCE OF LANDSCAPE<br>OF SITE VISIBILITY, CLEAR ACCESSIBLE WALKS, SEASONAL IRRIGATIO<br>TRIMMING AND WEED CONTROL. ALL PERIMETER WALL ELEMENTS AN<br>MAINTAINED BY A PRIVATE HOA ESTABLISHED BY THE DEVELOPER | WEED- FREE CONDITION.<br>ASSOCIATION THE H.O.A.<br>AS IT RELATES TO LINE<br>IN ADJUSTMENTS, |
| CONCRETE SIDEWALK NOT IDENTIFIED ON CIVIL                                                                                                                                                                                                                                                                                                                                                                                                                                            | 433 LF 2,598 SQ.FT.                                                                         |
| MAINLINE TRENCHING IN THE RIGHT-OF-WAY                                                                                                                                                                                                                                                                                                                                                                                                                                               | 0 LIN.FT.                                                                                   |
| CITY MAINTAINED AREA                                                                                                                                                                                                                                                                                                                                                                                                                                                                 | 0 LIN.FT.                                                                                   |

### PLANTING GENERAL NOTES:

- 1. CONTRACTOR SHALL REVIEW PLANTING PLAN WITH LANDSCAPE ARCHITECT PRIOR TO INSTALLATION. 2. CONTRACTOR SHALL REVIEW SITE SOILS REPORT PRIOR TO PLANTING. WATER TEST ALL TREE PLANTING HOLES PRIOR TO PLANTING. IF TREE HOLE DOES NOT DRAIN, DO NOT PLANT, SEE HARDPAN DETAIL. 3. PLANTING AND IRRIGATION DESIGN MAY BE MODIFIED TO ADAPT TO HARDSCAPE CONFIGURATIONS THAT DIFFER FROM THESE PLANS, OR BECAUSE OF GRADE LIMITATIONS ON SITE. SUBSTANTIAL DEVIATION FROM THIS DOCUMENT SET WILL REQUIRE REVIEW AND APPROVAL FROM OWNER'S AUTHORIZED REPRESENTATIVE.
- 4. LANDSCAPE ARCHITECT AND/OR OWNER'S AUTHORIZED REPRESENTATIVE RESERVE THE RIGHT TO REFUSE ANY PLANT MATERIALS DEEMED UNACCEPTABLE. SEE SPECIFICATIONS AND THIS DOCUMENT SET FOR MINIMUM REQUIREMENTS.
- 5. THE CONTRACTOR SHALL SUBMIT IN WRITING REQUESTS FOR ANY AND ALL SUBSTITUTIONS TO BE APPROVED BY THE LANDSCAPE ARCHITECT.
- 6. CONTRACTOR SHALL REFER TO THE SPECIFICATIONS FOR ADDITIONAL REQUIREMENTS NOT SHOWN ON DRAWINGS 7. ALL PLANT MATERIAL SHALL BE IN COMPLIANCE WITH THE AMERICAN STANDARDS FOR NURSERY STOCK.
- LATEST EDITION AND STANDARDIZED PLANT NAMES, LATEST EDITION. 8. PLANT MATERIAL MARKED 'SALVAGE' SHALL BE SELECTED FROM FROM ON-SITE SALVAGE INVENTORY OR LOCATED BY THE LANDSCAPE ARCHITECT FROM ANOTHER SOURCE. ALL MATERIAL SELECTIONS SHALL BE APPROVED BY LANDSCAPE ARCHITECT AND/OR OWNER'S AUTHORIZED REPRESENTATIVE. 9. FINAL LOCATION OF PLANT MATERIAL SHALL BE SUBJECT TO THE APPROVAL OF THE OWNER'S
- AUTHORIZED REPRESENTATIVE. 10. ALL SPECIMEN TREES, SHRUBS AND CACTI SHALL BE FIELD LOCATED BY LANDSCAPE ARCHITECT OR OWNER'S AUTHORIZED REPRESENTATIVE.
- 11. LOCATE PLANTS AWAY FROM SPRINKLER HEADS, LIGHT FIXTURES AND OTHER OBSTRUCTIONS. CONTRACTOR SHALL OBSERVE MINIMUM OFFSETS FROM THE FOLLOWING STRUCTURES; TREES SHALL BE PLANTED A MINIMUM OF 10'-0" FROM STREET LIGHTS (MEASURED FROM MATERIAL MATURITY), 6'-0" FROM EDGE OF UNDERGROUND PIPELINES AND A MINIMUM OF 4'-0" FROM HARDSCAPE , CURBS AND WALLS (MEASURED FROM CENTER OF PLANT MATERIAL). SHRUBS SHALL BE PLANTED A MINIMUM OF 2'-0" FROM CURB AND WALKS AND 3'-0" FROM FIRE SUPPRESSION DEVICES (MEASURED FROM MATERIAL MATURITY). LOCAL OR STATE GOVERNING CODES AND/OR ORDINANCES SHALL SUPERCEDE SPECIFIED DISTANCES SO
- LONG AS THEY SURPASS STATED REQUIREMENTS. 12. CONTRACTOR SHALL INSTALL "SHAWTOWN ROOT BARRIER PANELS" (OR APPROVED EQUAL) AT ALL TREES WITHIN 5'-0" FEET OF HARDSCAPE ELEMENTS INCLUDING (BUT NOT LIMITED TO) SIDEWALKS, ASPHALT, CONCRETE SLABS / FOOTINGS AND STRUCTURES. CONTRACTOR SHALL SUBMIT SPECIFICATION SHEETS OF PROPOSED ROOT BARRIER PANELS TO THE LANDSCAPE ARCHITECT FOR APPROVAL PRIOR TO INSTALLATION.
- 13. THE CONTRACTOR SHALL INSTALL ARBOR GUARDS AT ALL TREES LOCATED IN TURF AREAS. 14. ON-SITE AND OFF-SITE TOPSOIL SHALL CONFORM TO CONTENT REQUIREMENTS AS SPECIFIED IN PART 2 OF THE PLANTING SPECIFICATIONS. AGRONOMY TEST SUBMITTALS ARE REQUIRED FOR ALL MATERIAL USED FOR TOPSOIL AND BACKFILL. SUBMIT REPORT TO LANDSCAPE ARCHITECT FOR REVIEW. 15. CACTI SHALL BE PLANTED A MINIMUM OF 3'-0" AWAY FROM ALL PEDESTRIAN ROUTES.
- 16. CACTI SHALL BE WELL ROOTED AND NON-SCARRED.
- 17. ALL TREE STAKING SHALL CONFORM TO THE PLANTING DETAILS OR AS NOTED IN THE SPECIFICATIONS. THE LANDSCAPE ARCHITECT OR OWNER'S AUTHORIZED REPRESENTATIVE SHALL REVIEW TYPICAL TREE STAKING PRIOR TO FINAL ACCEPTANCE.
- 20. CONTRACTOR SHALL INSTALL ANGULAR GRANITE RIP-RAP IN ALL DRAINAGE SWALES, AND WHERE INDICATED ON PLANS. REFER TO MATERIALS SCHEDULE / PLANTING LEGEND FOR COLOR AND SIZE OF ANGULAR GRANITE RIP-RAP. CONTRACTOR SHALL SUBMIT SAMPLES TO LANDSCAPE ARCHITECT FOR REVIEW AND APPROVAL PRIOR TO INSTALLATION. CONTRACTOR SHALL REFER TO CIVIL PLANS FOR ADDITIONAL INFORMATION.
- 21. DECOMPOSED GRANITE IS REQUIRED IN ALL PLANTING AREAS EXCEPT AREAS OF TURF AND ANGULAR GRANITE RIP-RAP AND SHALL EXTEND UNDER PLANT MATERIAL UNLESS NOTED OTHERWISE ON PLANS. ALL PLANTING AREAS SHALL RECEIVE A 2" MINIMUM LAYER OF DECOMPOSED GRANITE THROUGHOUT. REFER TO MATERIALS SCHEDULE / PLANTING LEGEND FOR SIZE AND COLOR OF DECOMPOSED GRANITE CONTRACTOR SHALL SUBMIT SAMPLES TO LANDSCAPE ARCHITECT FOR REVIEW AND APPROVAL PRIOR TO INSTALLATION.
- 22. THE CONTRACTOR SHALL PROVIDE MAINTENANCE FOR ALL PLANT MATERIAL FROM THE TIME OF INSTALLATION THROUGH SUBSTANTIAL COMPLETION.
- 23. PLANT MATERIAL SHALL NOT BE INSTALLED OR ALLOWED TO GROW TO WITHIN 3'-0" OF A FIRE HYDRANT OR FIRE DEPARTMENT CONNECTION (FCD). MAINTAIN A MINIMUM VERTICAL CLEARANCE OF 15'-0" WHERE TREES OVERHANG THE CURB LINE. TREES SHALL BE PLANTED A MINIMUM OF 5'-0" FROM ANY STRUCTURE UNLESS OTHERWISE NOTED.
- 24. IN DISTURBED AREAS INDICATED TO RECEIVE REVEGETATION HYDROSEED AND/OR PLANTING, THE CONTRACTOR SHALL MATCH EXISTING NATURAL DESERT FLOOR GROUND COVER CONDITIONS ADJACENT TO THE PROJECT.
- 25. NATIVE REVEGETATION AREAS AND PLANTER BEDS NOTED IN THIS DOCUMENT SET SHALL BE TREATED WITH PRE-EMERGENT AS PER MANUFACTURER'S INSTRUCTIONS, RE-APPLY AS NECESSARY TO ELIMINATE INVASIVE WEEDS. REMOVE ALL DEAD DEBRIS.
- 26. THE CONTRACTOR SHALL PROVIDE A 50'-0" BY 50'-0" TYPICAL MOCKUP OF NATIVE REVEGETATION AREAS NOTED IN THIS DOCUMENT SET FOR REVIEW BY THE LANDSCAPE ARCHITECT OR OWNER'S AUTHORIZED REPRESENTATIVE.

#### CITY OF GOODYEAR GENERAL NOTES FOR LANDSCAPING:

A. ALL GENERAL CONSTRUCTION NOTES SHALL APPLY.

B. SUBSTITUTIONS IN TYPE, AND/OR DEVIATIONS IN SIZE OR QUANTITY FROM THE APPROVED LANDSCAPE OR IRRIGATION PLANS SHALL NOT BE PERMITTED WITHOUT PRIOR WRITTEN APPROVAL FROM THE CITY OF GOODYEAR. (CONTACT THE CITY

LANDSCAPE TECHNICIAN REGARDING ALL PLANTING AND IRRIGATION SUBSTITUTIONS AT 623-882-7979.) C. ALL SIGNS, MONUMENT WALLS AND SITE LIGHTING REQUIRE SEPARATE BUILDING APPROVAL. D. ALL FIRE HYDRANTS SHALL REQUIRE A 7-FOOT CLEARANCE IN ALL DIRECTIONS TO ANY NEW OR EXISTING LANDSCAPE.