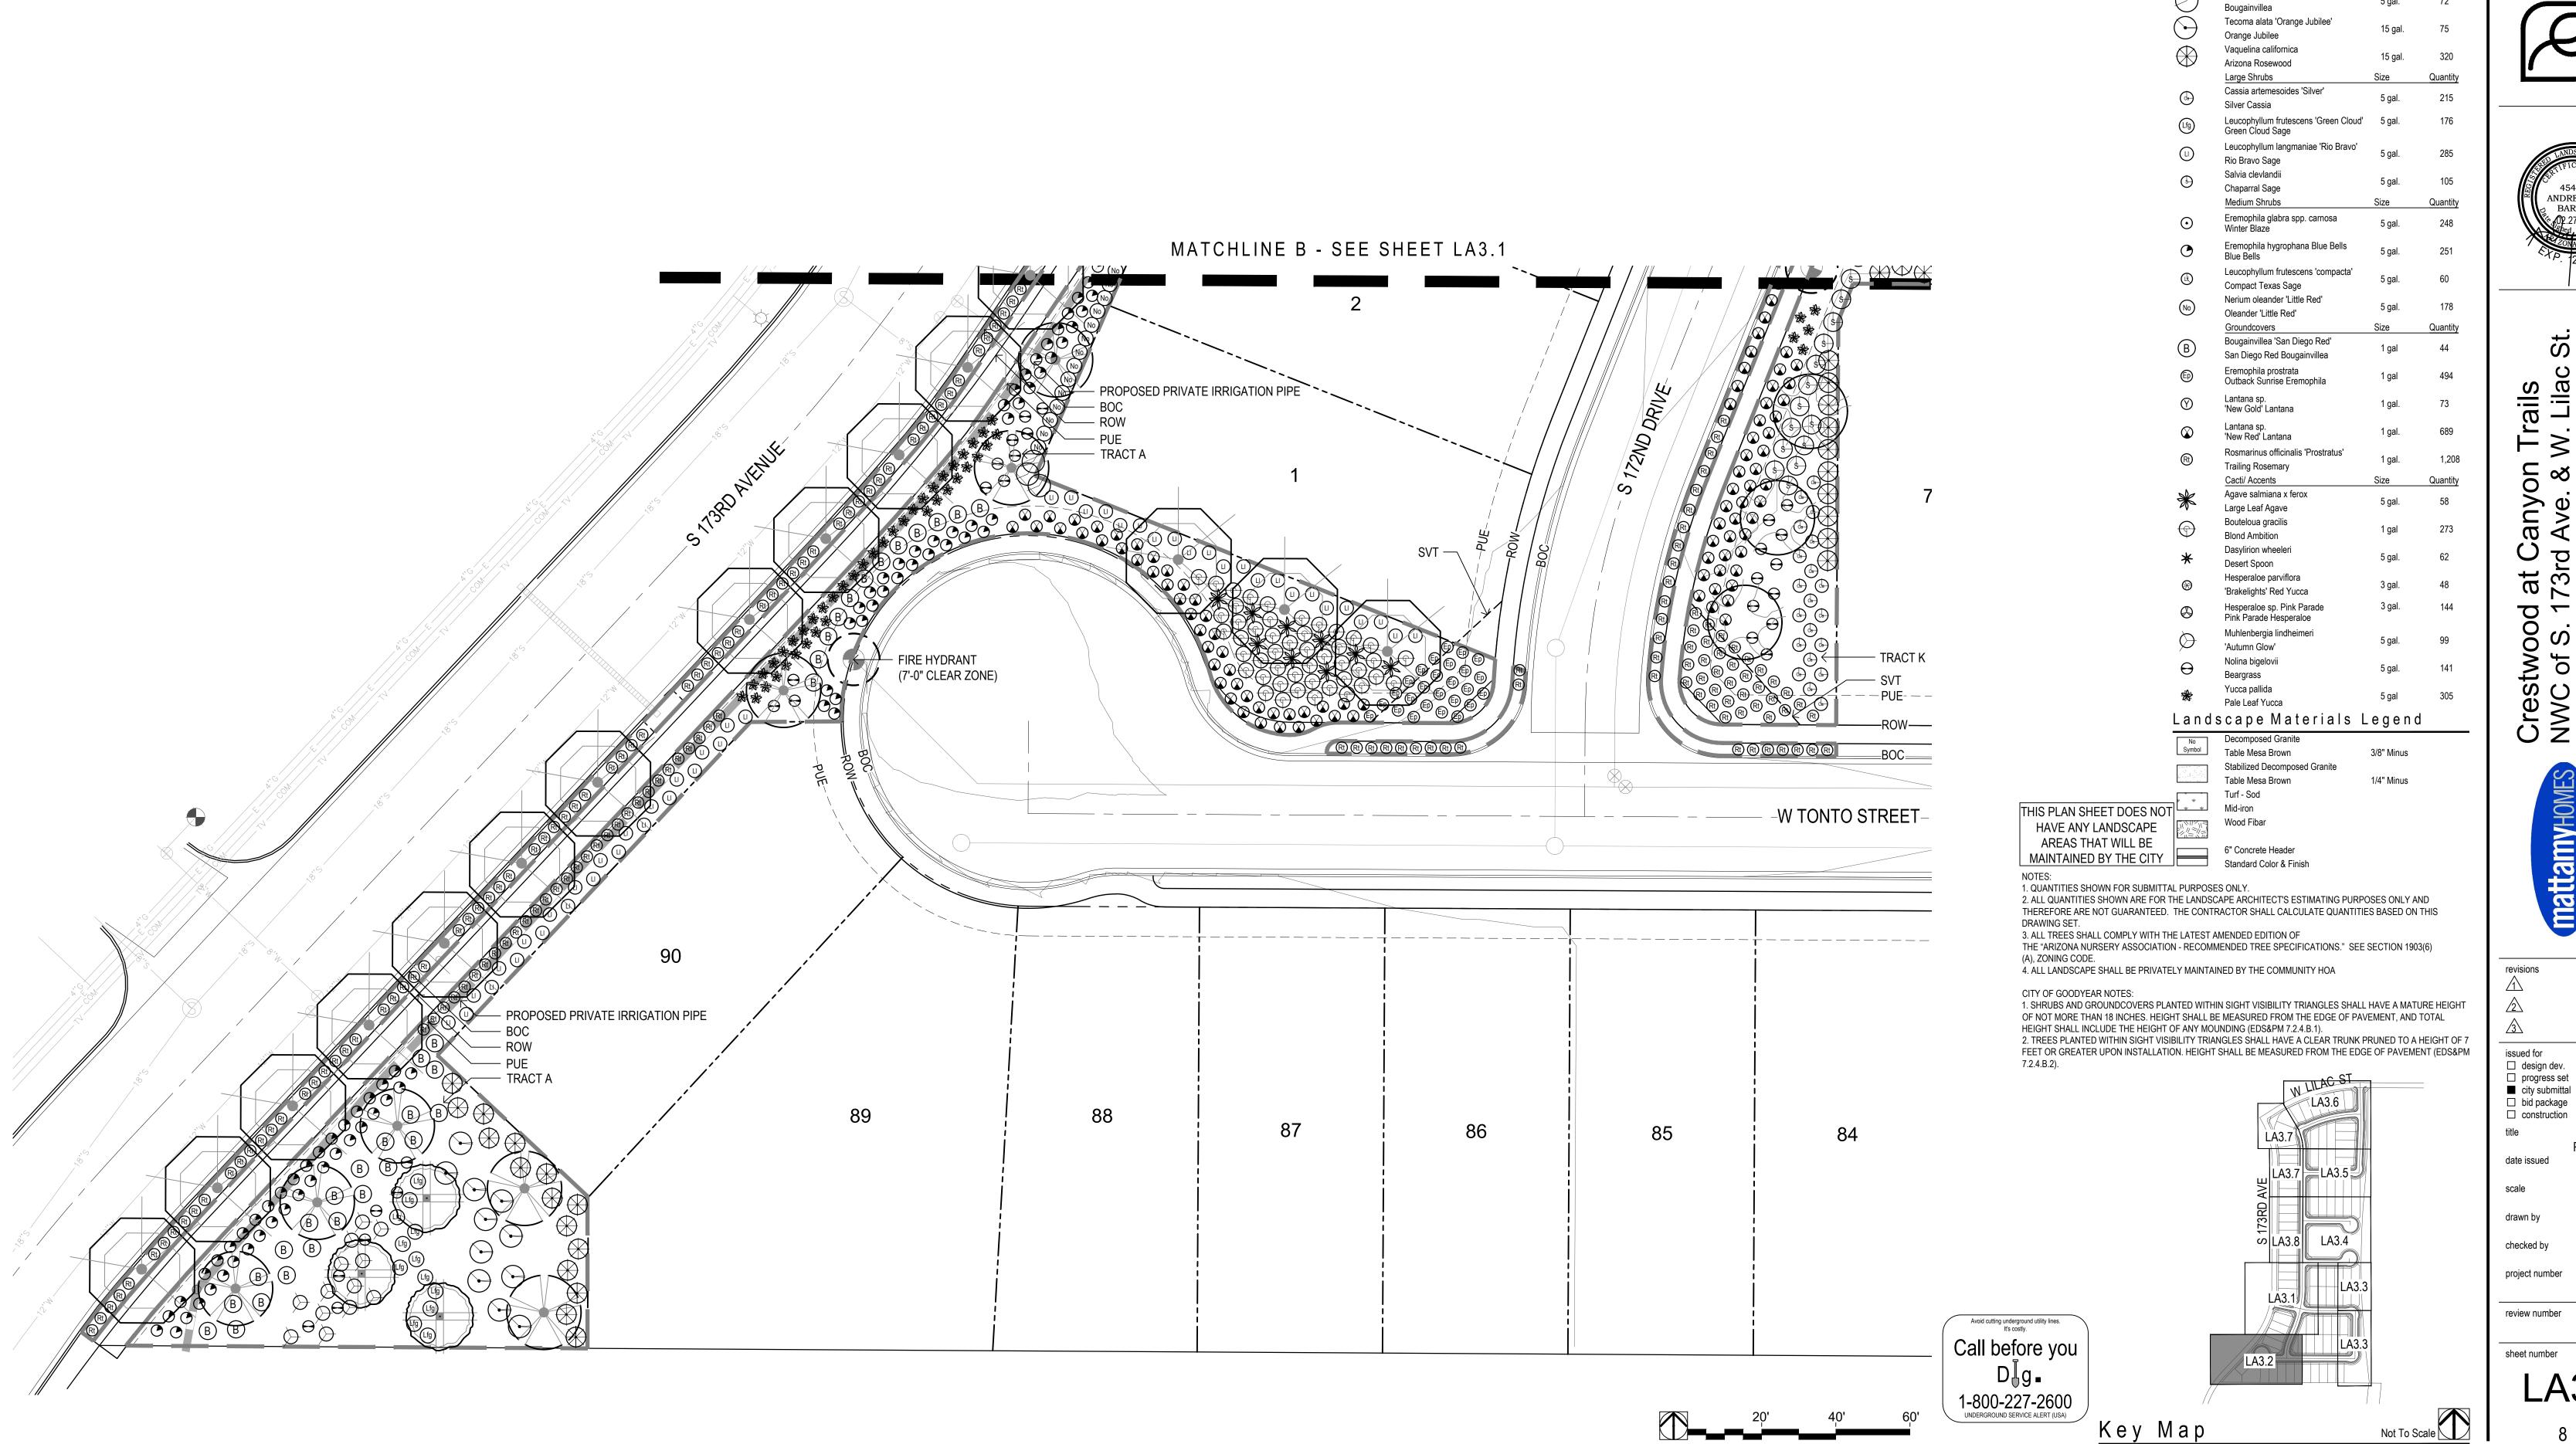

### PLANTING GENERAL NOTES:

- 1. CONTRACTOR SHALL REVIEW PLANTING PLAN WITH LANDSCAPE ARCHITECT PRIOR TO INSTALLATION. 2. CONTRACTOR SHALL REVIEW SITE SOILS REPORT PRIOR TO PLANTING. WATER TEST ALL TREE PLANTING HOLES PRIOR TO PLANTING. IF TREE HOLE DOES NOT DRAIN, DO NOT PLANT, SEE HARDPAN DETAIL. 3. PLANTING AND IRRIGATION DESIGN MAY BE MODIFIED TO ADAPT TO HARDSCAPE CONFIGURATIONS THAT DIFFER FROM THESE PLANS, OR BECAUSE OF GRADE LIMITATIONS ON SITE. SUBSTANTIAL DEVIATION FROM THIS DOCUMENT SET WILL REQUIRE REVIEW AND APPROVAL FROM OWNER'S AUTHORIZED REPRESENTATIVE.
- 4. LANDSCAPE ARCHITECT AND/OR OWNER'S AUTHORIZED REPRESENTATIVE RESERVE THE RIGHT TO REFUSE ANY PLANT MATERIALS DEEMED UNACCEPTABLE. SEE SPECIFICATIONS AND THIS DOCUMENT SET FOR MINIMUM REQUIREMENTS.
- 5. THE CONTRACTOR SHALL SUBMIT IN WRITING REQUESTS FOR ANY AND ALL SUBSTITUTIONS TO BE APPROVED BY THE LANDSCAPE ARCHITECT.
- 6. CONTRACTOR SHALL REFER TO THE SPECIFICATIONS FOR ADDITIONAL REQUIREMENTS NOT SHOWN ON DRAWINGS 7. ALL PLANT MATERIAL SHALL BE IN COMPLIANCE WITH THE AMERICAN STANDARDS FOR NURSERY STOCK.
- LATEST EDITION AND STANDARDIZED PLANT NAMES, LATEST EDITION. 8. PLANT MATERIAL MARKED 'SALVAGE' SHALL BE SELECTED FROM FROM ON-SITE SALVAGE INVENTORY OR LOCATED BY THE LANDSCAPE ARCHITECT FROM ANOTHER SOURCE. ALL MATERIAL SELECTIONS SHALL BE APPROVED BY LANDSCAPE ARCHITECT AND/OR OWNER'S AUTHORIZED REPRESENTATIVE. 9. FINAL LOCATION OF PLANT MATERIAL SHALL BE SUBJECT TO THE APPROVAL OF THE OWNER'S
- AUTHORIZED REPRESENTATIVE. 10. ALL SPECIMEN TREES, SHRUBS AND CACTI SHALL BE FIELD LOCATED BY LANDSCAPE ARCHITECT OR OWNER'S AUTHORIZED REPRESENTATIVE.
- 11. LOCATE PLANTS AWAY FROM SPRINKLER HEADS, LIGHT FIXTURES AND OTHER OBSTRUCTIONS. CONTRACTOR SHALL OBSERVE MINIMUM OFFSETS FROM THE FOLLOWING STRUCTURES; TREES SHALL BE PLANTED A MINIMUM OF 10'-0" FROM STREET LIGHTS (MEASURED FROM MATERIAL MATURITY), 6'-0" FROM EDGE OF UNDERGROUND PIPELINES AND A MINIMUM OF 4'-0" FROM HARDSCAPE , CURBS AND WALLS (MEASURED FROM CENTER OF PLANT MATERIAL). SHRUBS SHALL BE PLANTED A MINIMUM OF 2'-0" FROM CURB AND WALKS AND 3'-0" FROM FIRE SUPPRESSION DEVICES (MEASURED FROM MATERIAL MATURITY). LOCAL OR STATE GOVERNING CODES AND/OR ORDINANCES SHALL SUPERCEDE SPECIFIED DISTANCES SO
- LONG AS THEY SURPASS STATED REQUIREMENTS. 12. CONTRACTOR SHALL INSTALL "SHAWTOWN ROOT BARRIER PANELS" (OR APPROVED EQUAL) AT ALL TREES WITHIN 5'-0" FEET OF HARDSCAPE ELEMENTS INCLUDING (BUT NOT LIMITED TO) SIDEWALKS, ASPHALT, CONCRETE SLABS / FOOTINGS AND STRUCTURES. CONTRACTOR SHALL SUBMIT SPECIFICATION SHEETS OF PROPOSED ROOT BARRIER PANELS TO THE LANDSCAPE ARCHITECT FOR APPROVAL PRIOR TO INSTALLATION.
- 13. THE CONTRACTOR SHALL INSTALL ARBOR GUARDS AT ALL TREES LOCATED IN TURF AREAS. 14. ON-SITE AND OFF-SITE TOPSOIL SHALL CONFORM TO CONTENT REQUIREMENTS AS SPECIFIED IN PART 2 OF THE PLANTING SPECIFICATIONS. AGRONOMY TEST SUBMITTALS ARE REQUIRED FOR ALL MATERIAL USED FOR TOPSOIL AND BACKFILL. SUBMIT REPORT TO LANDSCAPE ARCHITECT FOR REVIEW. 15. CACTI SHALL BE PLANTED A MINIMUM OF 3'-0" AWAY FROM ALL PEDESTRIAN ROUTES.
- 16. CACTI SHALL BE WELL ROOTED AND NON-SCARRED.
- 17. ALL TREE STAKING SHALL CONFORM TO THE PLANTING DETAILS OR AS NOTED IN THE SPECIFICATIONS. THE LANDSCAPE ARCHITECT OR OWNER'S AUTHORIZED REPRESENTATIVE SHALL REVIEW TYPICAL TREE STAKING PRIOR TO FINAL ACCEPTANCE.
- 20. CONTRACTOR SHALL INSTALL ANGULAR GRANITE RIP-RAP IN ALL DRAINAGE SWALES, AND WHERE INDICATED ON PLANS. REFER TO MATERIALS SCHEDULE / PLANTING LEGEND FOR COLOR AND SIZE OF ANGULAR GRANITE RIP-RAP. CONTRACTOR SHALL SUBMIT SAMPLES TO LANDSCAPE ARCHITECT FOR REVIEW AND APPROVAL PRIOR TO INSTALLATION. CONTRACTOR SHALL REFER TO CIVIL PLANS FOR ADDITIONAL INFORMATION.
- 21. DECOMPOSED GRANITE IS REQUIRED IN ALL PLANTING AREAS EXCEPT AREAS OF TURF AND ANGULAR GRANITE RIP-RAP AND SHALL EXTEND UNDER PLANT MATERIAL UNLESS NOTED OTHERWISE ON PLANS. ALL PLANTING AREAS SHALL RECEIVE A 2" MINIMUM LAYER OF DECOMPOSED GRANITE THROUGHOUT. REFER TO MATERIALS SCHEDULE / PLANTING LEGEND FOR SIZE AND COLOR OF DECOMPOSED GRANITE CONTRACTOR SHALL SUBMIT SAMPLES TO LANDSCAPE ARCHITECT FOR REVIEW AND APPROVAL PRIOR TO INSTALLATION.
- 22. THE CONTRACTOR SHALL PROVIDE MAINTENANCE FOR ALL PLANT MATERIAL FROM THE TIME OF INSTALLATION THROUGH SUBSTANTIAL COMPLETION.
- 23. PLANT MATERIAL SHALL NOT BE INSTALLED OR ALLOWED TO GROW TO WITHIN 3'-0" OF A FIRE HYDRANT OR FIRE DEPARTMENT CONNECTION (FCD). MAINTAIN A MINIMUM VERTICAL CLEARANCE OF 15'-0" WHERE TREES OVERHANG THE CURB LINE. TREES SHALL BE PLANTED A MINIMUM OF 5'-0" FROM ANY STRUCTURE UNLESS OTHERWISE NOTED.
- 24. IN DISTURBED AREAS INDICATED TO RECEIVE REVEGETATION HYDROSEED AND/OR PLANTING, THE CONTRACTOR SHALL MATCH EXISTING NATURAL DESERT FLOOR GROUND COVER CONDITIONS ADJACENT TO THE PROJECT.
- 25. NATIVE REVEGETATION AREAS AND PLANTER BEDS NOTED IN THIS DOCUMENT SET SHALL BE TREATED WITH PRE-EMERGENT AS PER MANUFACTURER'S INSTRUCTIONS, RE-APPLY AS NECESSARY TO ELIMINATE INVASIVE WEEDS. REMOVE ALL DEAD DEBRIS.
- 26. THE CONTRACTOR SHALL PROVIDE A 50'-0" BY 50'-0" TYPICAL MOCKUP OF NATIVE REVEGETATION AREAS NOTED IN THIS DOCUMENT SET FOR REVIEW BY THE LANDSCAPE ARCHITECT OR OWNER'S AUTHORIZED REPRESENTATIVE.

| WATER PROVIDER:                                                                                                                                                                                                                                                                                                                                                                                                                                                                      | City of Goodyear                                                                            |
|--------------------------------------------------------------------------------------------------------------------------------------------------------------------------------------------------------------------------------------------------------------------------------------------------------------------------------------------------------------------------------------------------------------------------------------------------------------------------------------|---------------------------------------------------------------------------------------------|
| TOTAL LANDSCAPE AREA                                                                                                                                                                                                                                                                                                                                                                                                                                                                 | 179,527 SQ.FT.                                                                              |
| MAINTENANCE RESPONSIBILITY:<br>ALL LANDSCAPE AREAS, TRACTS, MEDIANS AND MATERIALS, INCLUDIN<br>RIGHTS-OF-WAY, SHALL BE MAINTAINED IN A HEALTHY, NEAT, CLEAN A<br>THIS SHALL BE THE RESPONSIBILITY OF A PRIVATE: HOMEOWNERS A<br>IS SOLELY RESPONSIBLE FOR FUTURE MAINTENANCE OF LANDSCAPE<br>OF SITE VISIBILITY, CLEAR ACCESSIBLE WALKS, SEASONAL IRRIGATIO<br>TRIMMING AND WEED CONTROL. ALL PERIMETER WALL ELEMENTS AN<br>MAINTAINED BY A PRIVATE HOA ESTABLISHED BY THE DEVELOPER | WEED- FREE CONDITION.<br>ASSOCIATION THE H.O.A.<br>AS IT RELATES TO LINE<br>IN ADJUSTMENTS, |
| CONCRETE SIDEWALK NOT IDENTIFIED ON CIVIL                                                                                                                                                                                                                                                                                                                                                                                                                                            | 433 LF 2,598 SQ.FT.                                                                         |
| MAINLINE TRENCHING IN THE RIGHT-OF-WAY                                                                                                                                                                                                                                                                                                                                                                                                                                               | 0 LIN.FT.                                                                                   |
| CITY MAINTAINED AREA                                                                                                                                                                                                                                                                                                                                                                                                                                                                 | 0 LIN.FT.                                                                                   |