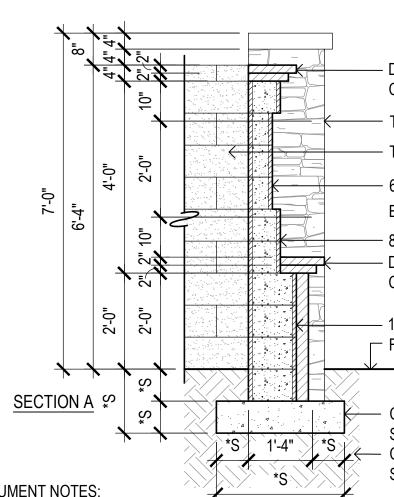

# Crestwood at Canyon Trails Preliminary Landscape Plans NWC of S 173rd Ave & W Lilac St