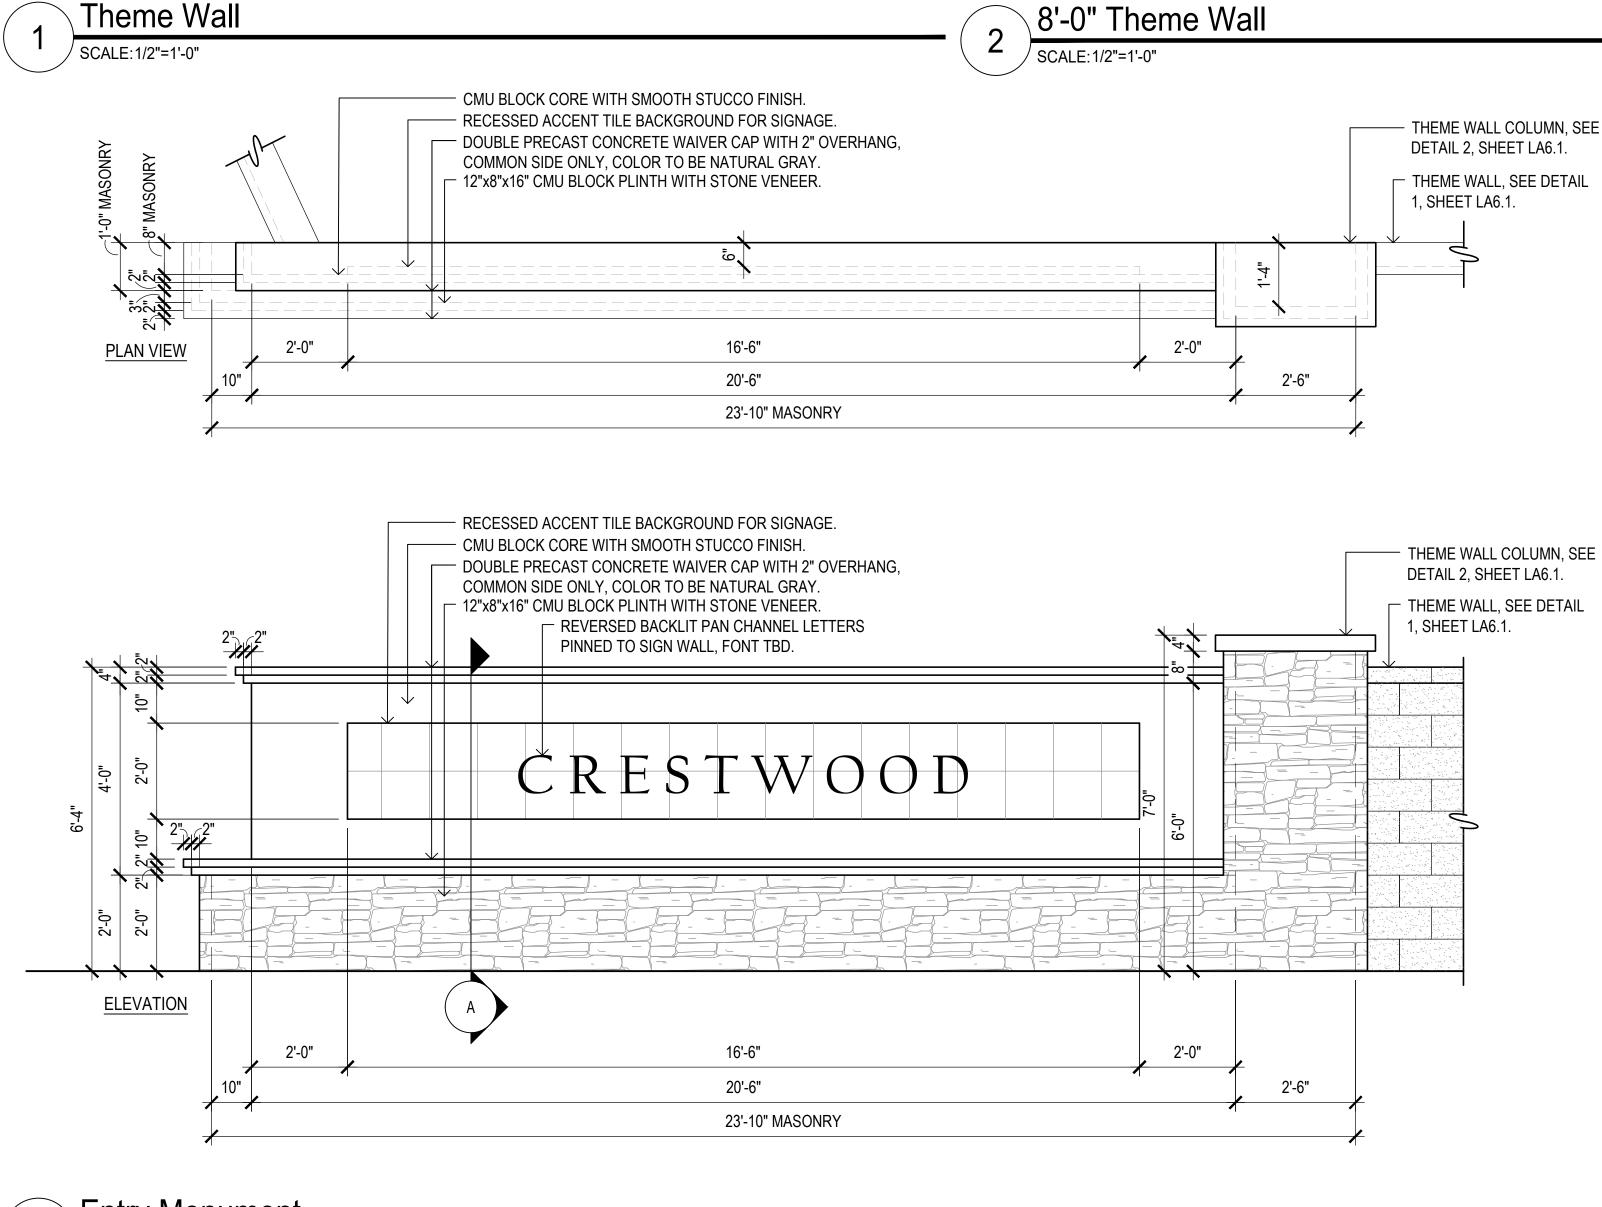

# Crestwood at Canyon Trails Preliminary Landscape Plans NWC of S 173rd Ave & W Lilac St