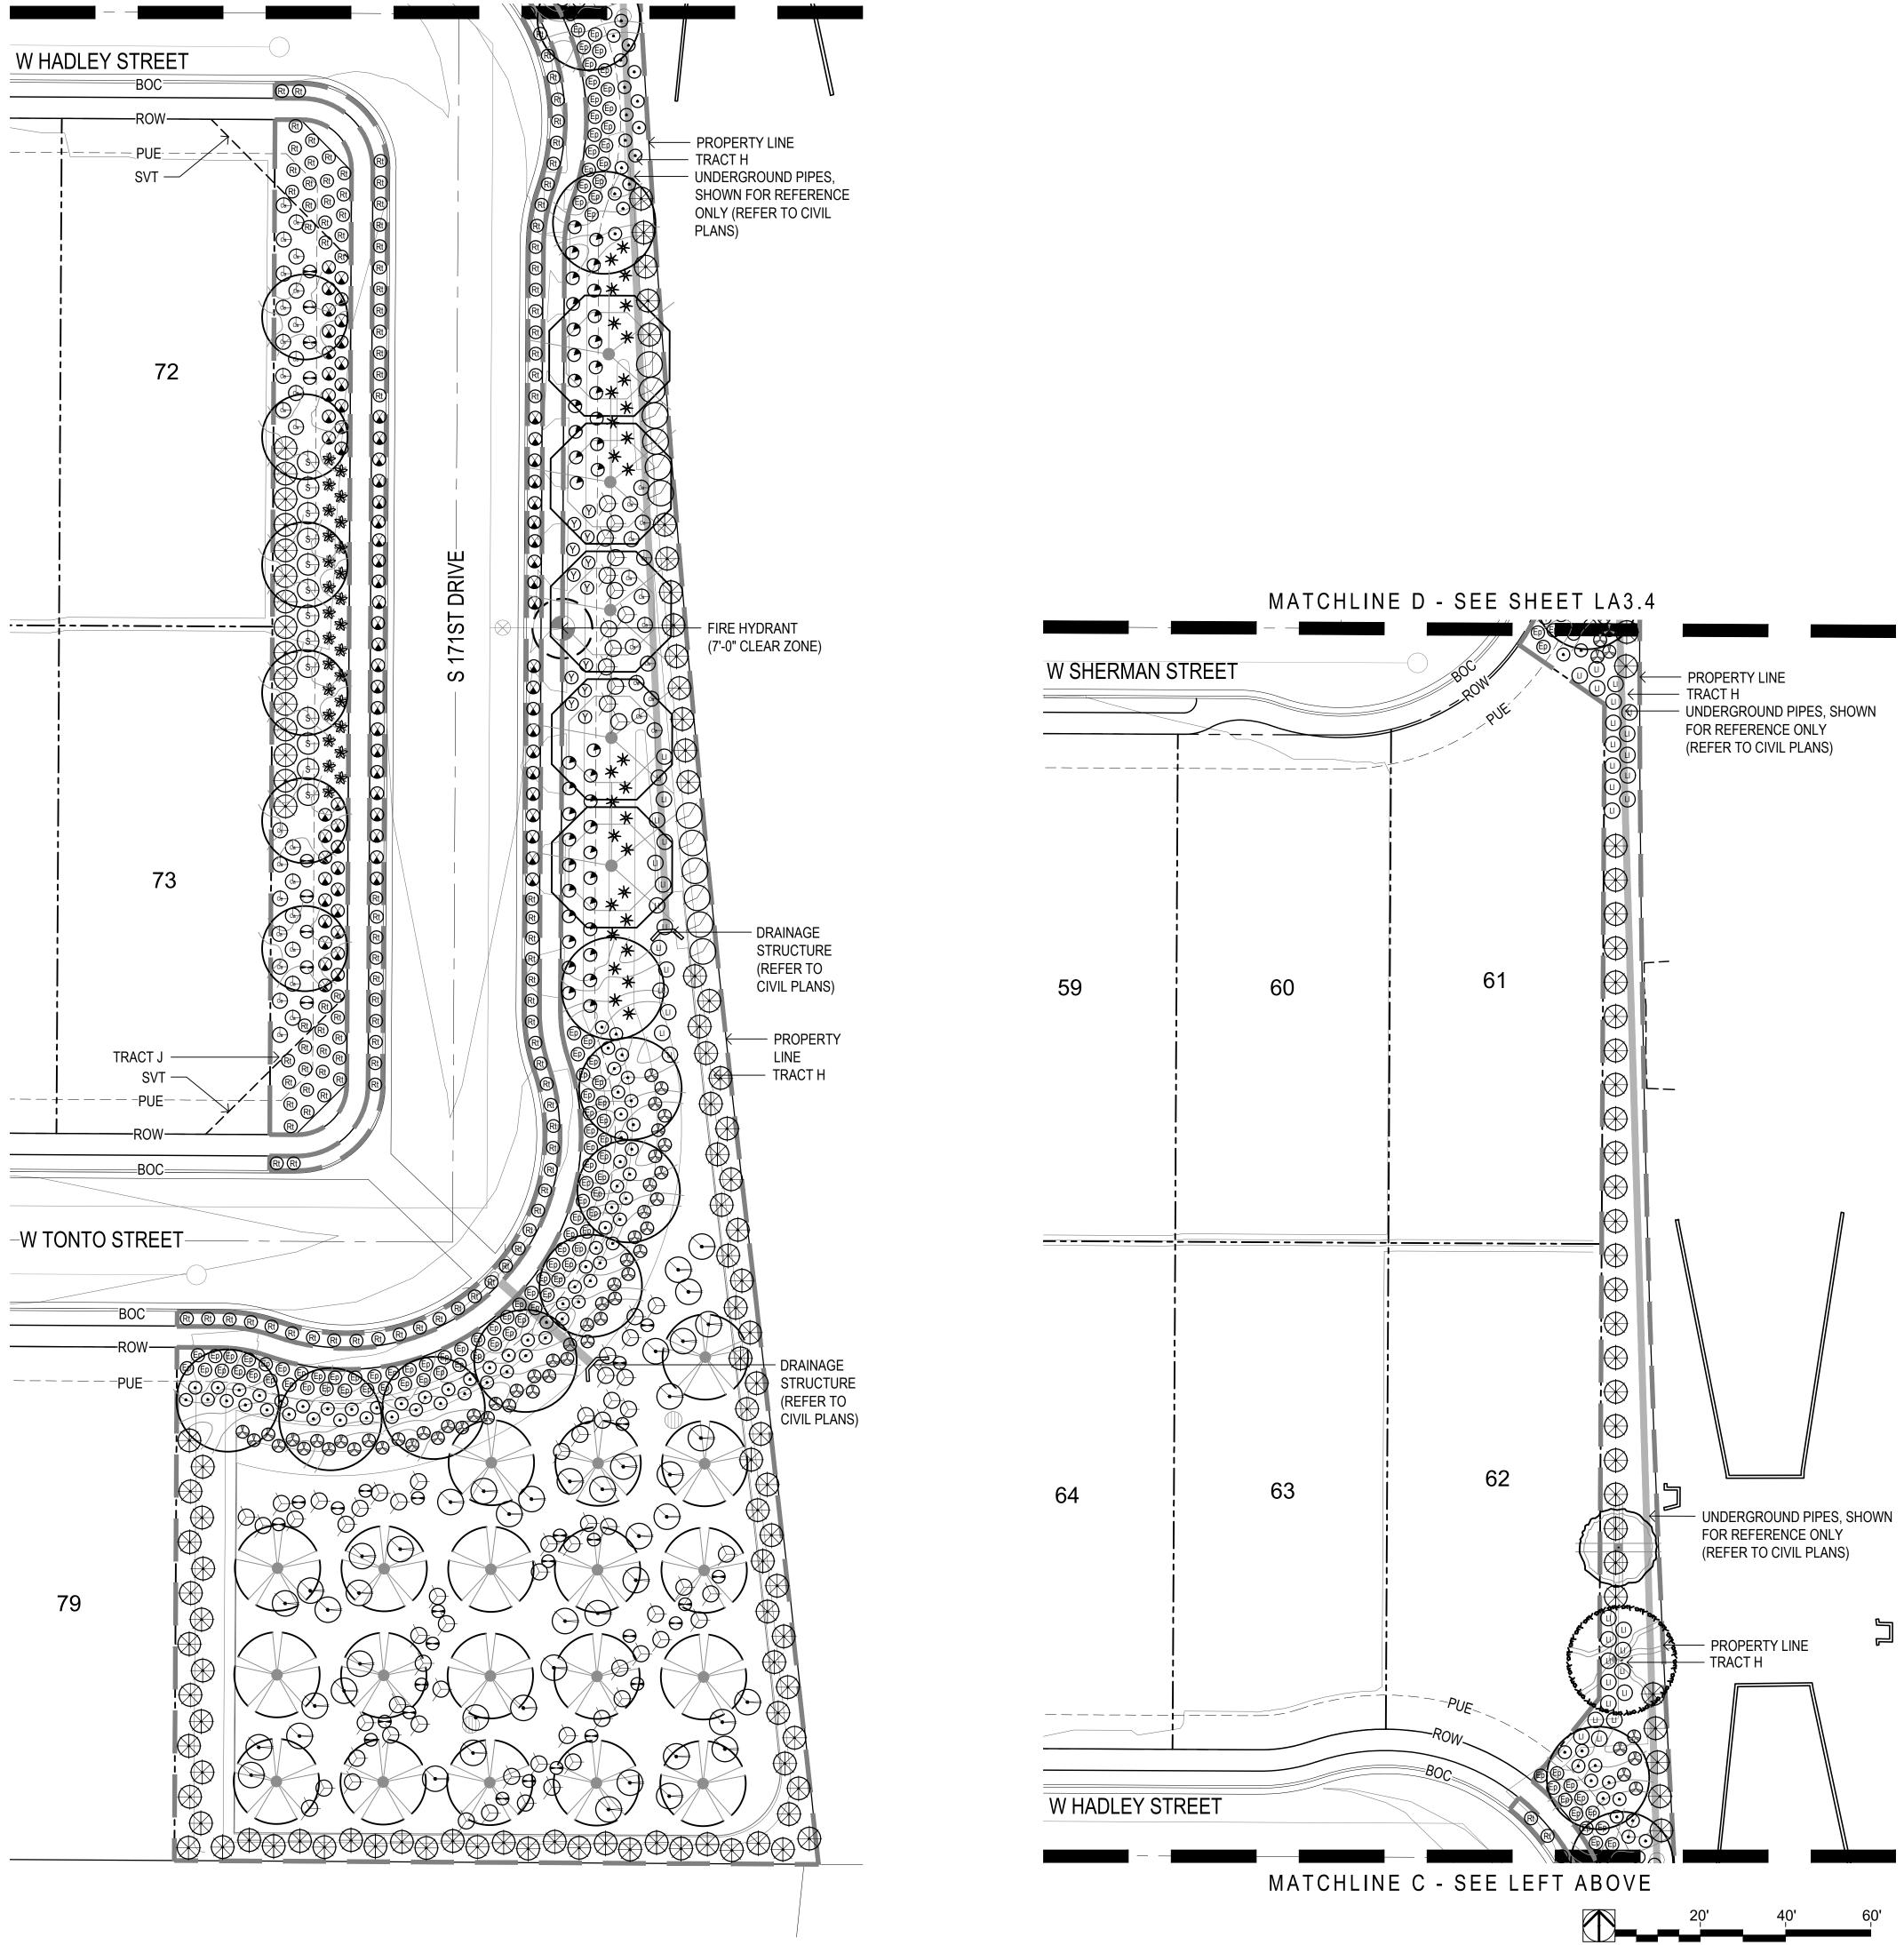

Pink Parade</li> <li>Pink Parade Hesperaloe</li> <li>Muhlenbergia lindheimeri</li> <li>'Autumn Glow'</li> <li>Nolina bigelovii</li> <li>Beargrass</li> <li>Yucca pallida</li> <li>Pale Leaf Yucca</li> <li><b>Cape Materials L</b></li> <li>Decomposed Granite</li> <li>Table Mesa Brown</li> <li>Stabilized Decomposed Granite</li> <li>Table Mesa Brown</li> <li>Turf - Sod</li> <li>Mid-iron</li> <li>Wood Fibar</li> <li>6" Concrete Header</li> <li>Standard Color &amp; Finish</li> </ul> | 1 gal.<br><u>Size</u><br>5 gal.<br>1 gal<br>5 gal.<br>3 gal.<br>3 gal.<br>5 gal.<br>5 gal.<br>5 gal.<br>5 gal.<br>5 gal.<br>3 gal.<br>3 gal.<br>3 gal.<br>3 gal.<br>3 gal.<br>3 gal.<br>5 gal. | 1,208<br>Quantity<br>58<br>273<br>62<br>48<br>144<br>99<br>141 |



S

Lilac

.

an Δ





## MATCHLINE C - SEE RIGHT BELOW





#### Plar t Matariala Lagand



2. TREES PLANTED WITHIN SIGHT VISIBILITY TRIANGLES SHALL HAVE A CLEAR TRUNK PRUNED TO A HEIGHT OF 7

FEET OR GREATER UPON INSTALLATION. HEIGHT SHALL BE MEASURED FROM THE EDGE OF PAVEMENT (EDS&PM

W LILAC ST

LA3.4

LA3.

Not To Scale

LA3.7

ဟ|LA3.8

LA3.1

HEIGHT SHALL INCLUDE THE HEIGHT OF ANY MOUNDING (EDS&PM 7.2.4.B.1).

7.2.4.B.2).

Avoid cutting underground utility lines. It's costly.

Call before you

D∬g∎

1-800-227-2600 UNDERGROUND SERVICE ALERT (USA)

|                                                                                                                                                                                                                                                              |