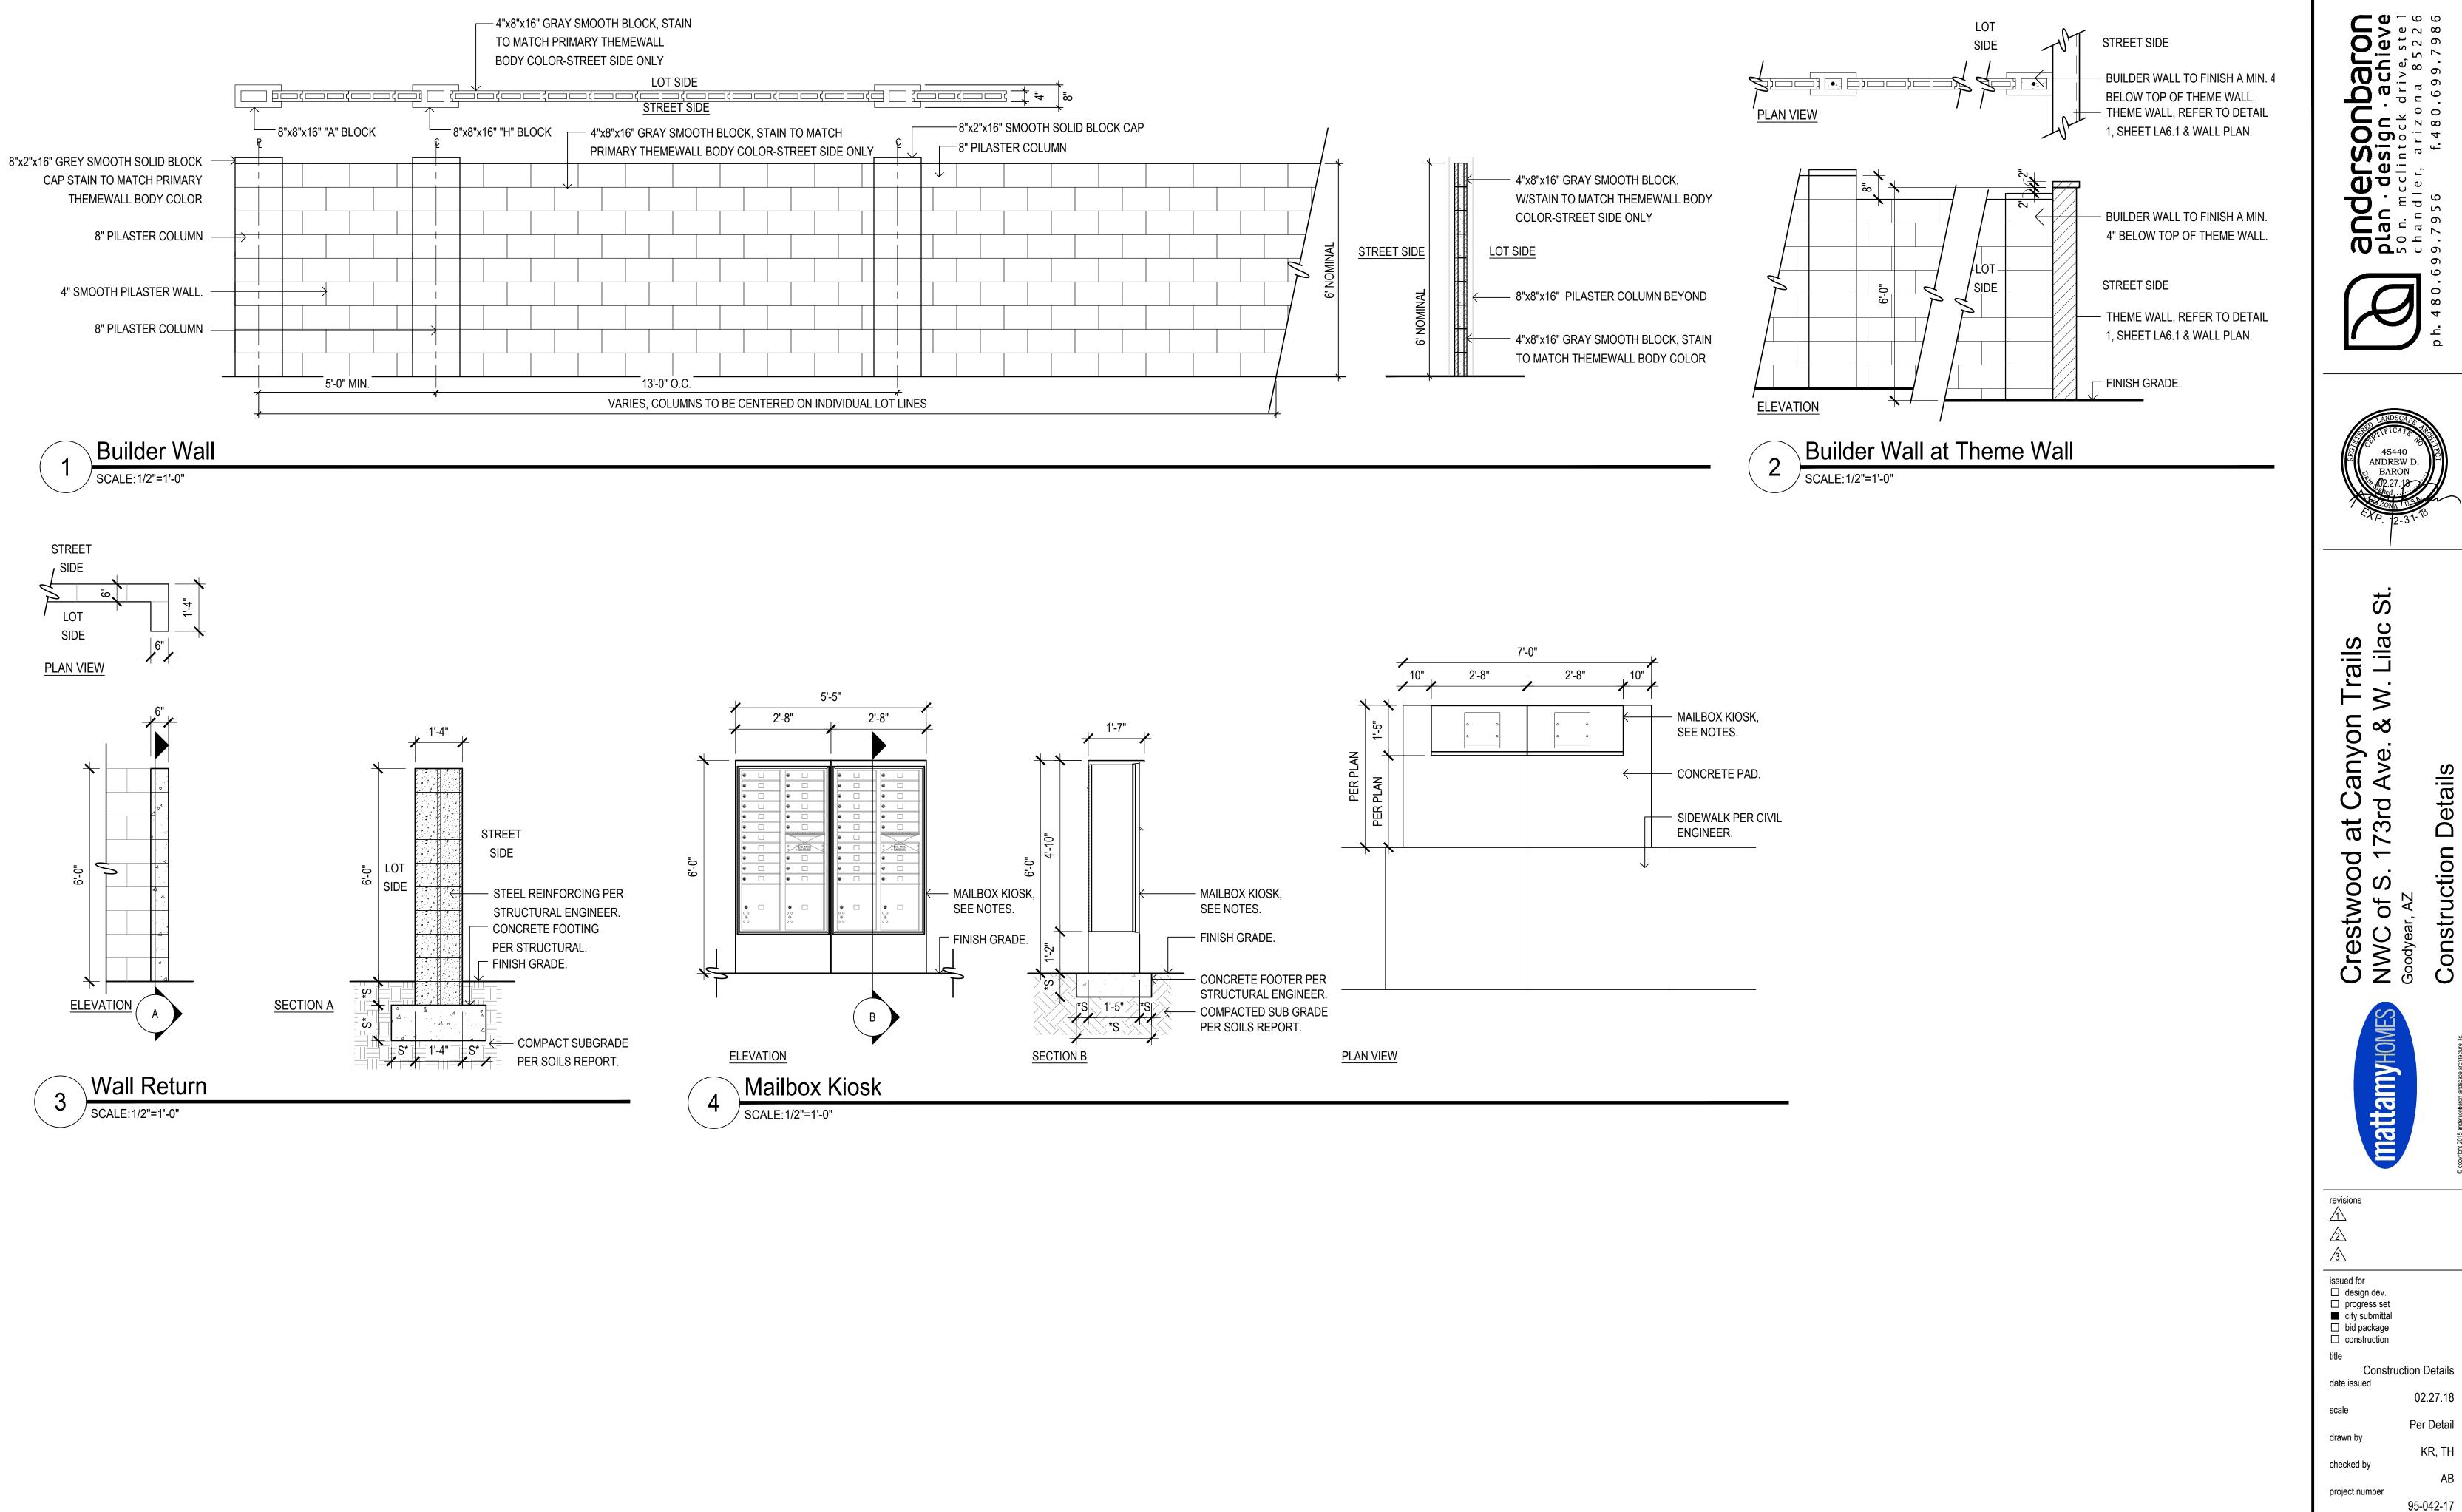

# Crestwood at Canyon Trails Preliminary Landscape Plans NWC of S 173rd Ave & W Lilac St