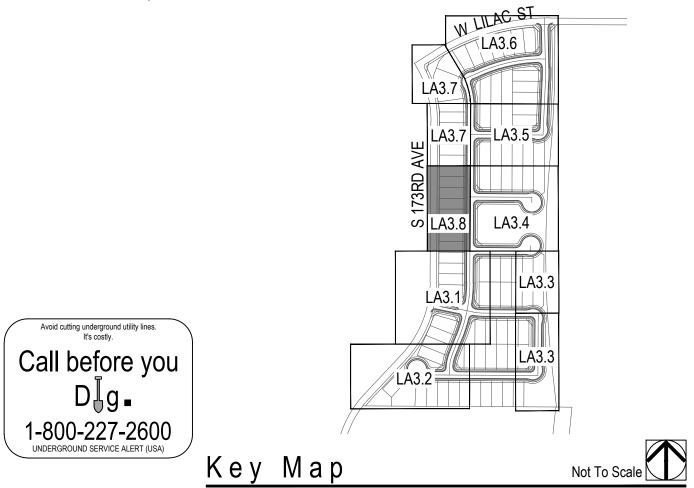

TEED. THE CONTRACTOR SHALL CALCULATE QUANTITIES BASED ON THIS DRAWING SET.

3. ALL TREES SHALL COMPLY WITH THE LATEST AMENDED EDITION OF THE "ARIZONA NURSERY ASSOCIATION - RECOMMENDED TREE SPECIFICATIONS." SEE SECTION 1903(6)

(A), ZONING CODE. 4. ALL LANDSCAPE SHALL BE PRIVATELY MAINTAINED BY THE COMMUNITY HOA

CITY OF GOODYEAR NOTES:

1. SHRUBS AND GROUNDCOVERS PLANTED WITHIN SIGHT VISIBILITY TRIANGLES SHALL HAVE A MATURE HEIGHT OF NOT MORE THAN 18 INCHES. HEIGHT SHALL BE MEASURED FROM THE EDGE OF PAVEMENT, AND TOTAL HEIGHT SHALL INCLUDE THE HEIGHT OF ANY MOUNDING (EDS&PM 7.2.4.B.1). 2. TREES PLANTED WITHIN SIGHT VISIBILITY TRIANGLES SHALL HAVE A CLEAR TRUNK PRUNED TO A HEIGHT OF 7 FEET OR GREATER UPON INSTALLATION. HEIGHT SHALL BE MEASURED FROM THE EDGE OF PAVEMENT (EDS&PM 7.2.4.B.2).





14

le l

**D**ei

Sond: Sign . a

**ander** plan · des 50 n. mcclir chandler, 99.7956

- 0

8 7 e 9 5 ~

рч

ი

00

ч<sub>б</sub>

ത

4

A 3

\_\_\_\_\_  $\vdash$ ш ш Т S

ш

ш S

ш

LIN

Т  $\mathbf{O}$ 

 $\vdash$ 

 $\triangleleft$ 

 $\geq$ 

Entry Monument SCALE:1/2"=1'-0"



PER

SOILS REPORT.

4" SPLITFACE 4" SPLITFACE CAP WITH 2" CAP WITH 2" OVERHANG **OVERHANG** COMMON SIDE COMMON ONLY. SIDE ONLY. 0--8--8-6"x8"x16" 6"x8"x16" SPLITFACE DOUBLE X -<u>1</u> | 4 BLOCK. õ BLOCK. COMMON LOT - 6"x8"x16" SIDE SIDE SPLITFACE BLOCK. FINISH GRADE. - FINISH GRADE. ELEVATION SECTION A ELEVATION CONCRETE А S FOOTER PER +STRUCTURAL Ն\*Տ∛6"∳\*Տ∖ THEME WALL NOTES: <del>XXXX</del> ENGINEER BLOCK COLOR: TBD. \*S COMPACT CONTRACTOR TO PROVIDE SHOP DRAWINGS TO LANDSCAPE ARCHITECT FOR REVIEW SUBGRA