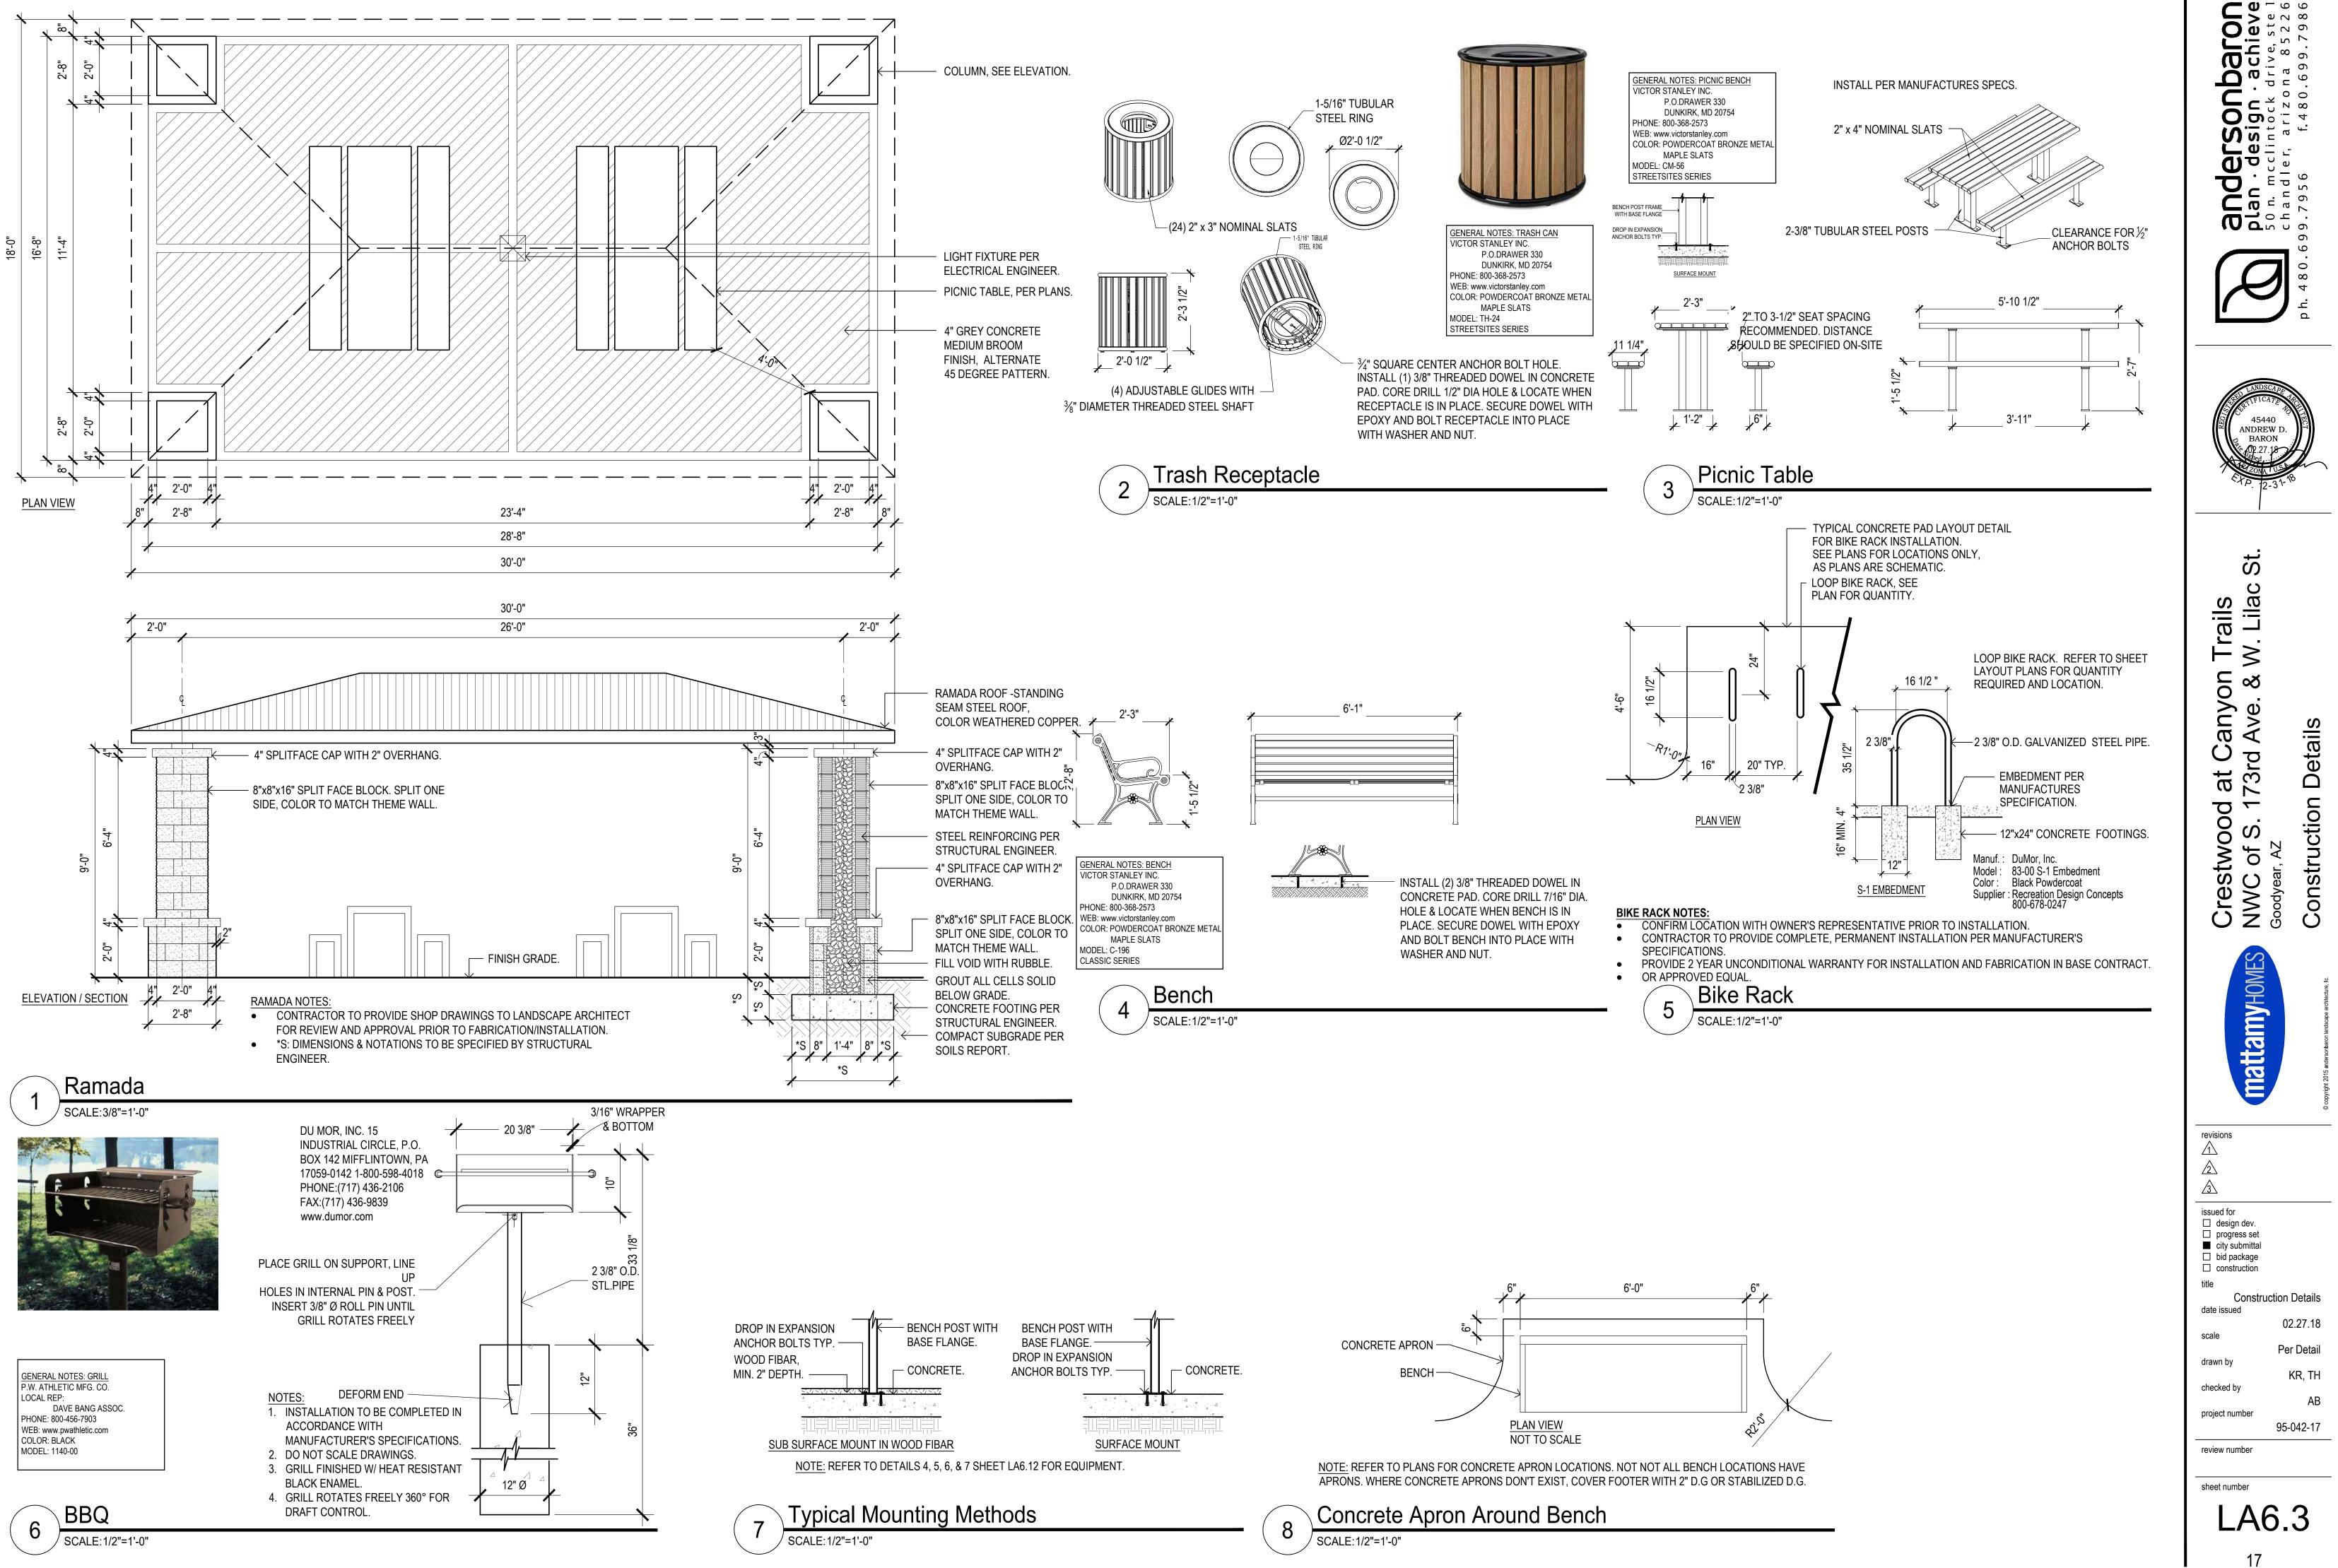

### HARDSCAPE GENERAL NOTES:

- 1. CONTRACTOR SHALL LAYOUT AND VERIFY ALL HARDSCAPE ELEMENTS PRIOR TO CONSTRUCTION FOR REVIEW BY THE LANDSCAPE ARCHITECT OR OWNER'S AUTHORIZED REPRESENTATIVE. THE CONTRACTOR SHALL CONTACT THE OWNER'S AUTHORIZED REPRESENTATIVE SHOULD ANY DISCREPANCIES EXIST. THE CONTRACTOR SHALL SUBMIT IN WRITING SUGGESTED MODIFICATION AND RECEIVE TRANSMITTED RECORD OF APPROVAL FROM OWNER'S AUTHORIZED REPRESENTATIVE PRIOR TO COMMENCEMENT OF CONSTRUCTION.
- DIMENSIONS SHOWN ON THIS PLAN ARE BASED ON THE DOCUMENTS SUBMITTED BY THE PROJECT CIVIL ENGINEER. THE CONTRACTOR SHALL CONTACT THE OWNER'S AUTHORIZED REPRESENTATIVE SHOULD ANY DISCREPANCIES OCCUR. THE CONTRACTOR SHALL SUBMIT IN WRITING SUGGESTED MODIFICATION AND RECEIVE TRANSMITTED RECORD OF APPROVAL FROM OWNER'S AUTHORIZED REPRESENTATIVE PRIOR TO COMMENCEMENT OF ANY FIELD REVISIONS.
- 3. REFER TO CONSTRUCTION DOCUMENTS PREPARED BY THE PROJECT CIVIL ENGINEER FOR ALL
- INFORMATION REGARDING HORIZONTAL AND VERTICAL CONTROL DIMENSIONS. 4. CONTRACTOR SHALL BE RESPONSIBLE TO HAVE ALL STRUCTURES REPRESENTED IN THE CONTRACT
- DOCUMENTS (THIS DOCUMENT SET) REVIEWED BY A REGISTERED STRUCTURAL ENGINEER PRIOR TO CONSTRUCTION UNLESS OTHERWISE STATED. FOOTINGS, WALLS AND FENCES SHALL BE PLACED OUTSIDE OF THE PUBLIC RIGHT-OF-WAY.
- CONTRACTOR SHALL HAVE SIDEWALKS SURVEYED AND STAKED FOR REVIEW BY THE LANDSCAPE ARCHITECT PRIOR TO INSTALLATION. CONTRACTOR SHALL NOTIFY LANDSCAPE ARCHITECT 48 HOURS IN ADVANCE FOR SITE REVIEW.
- 7. UNLESS OTHERWISE NOTED IN THIS DOCUMENT SET OR NOTED IN DETAILS, SIDEWALKS SHALL BE 5'-0" IN WIDTH, 4" THICK, 2500 PSI CONCRETE ON COMPACTED BASE PER SITE SOILS REPORT WITH CONSTRUCTION JOINTS AT 5'-0" ON CENTER AND EXPANSION JOINTS AT 20'-0" ON CENTER. SIDEWALKS SHALL HAVE A MEDIUM BROOM, NON-SKID FINISH PERPENDICULAR TO DIRECTION OF TRAVEL WITH 1/2" RADIUS TOOLED EDGES.
- RADIUS AT SIDEWALK INTERSECTIONS SHALL BE 5'-0" (TYPICAL), UNLESS NOTED OTHERWISE. CONTRACTOR SHALL PREPARE A 4'X4' SAMPLE PANEL FOR EACH TYPE OF HARDSCAPE MATERIAL SPECIFIED IN THE CONTRACT DOCUMENTS (THIS DOCUMENT SET) FOR APPROVAL BY THE LANDSCAPE ARCHITECT AND OWNER'S AUTHORIZED REPRESENTATIVE PRIOR TO CONSTRUCTION. 10. CONTRACTOR IS RESPONSIBLE FOR REMOVING STAINS AND SPILLS ON FINISHED HARDSCAPE
- IMMEDIATELY
- 11. CONTRACTOR IS RESPONSIBLE FOR PROTECTING FINISHED WORK UNTIL PROJECT ACCEPTANCE BY OWNER/OWNER'S REPRESENTATIVE.