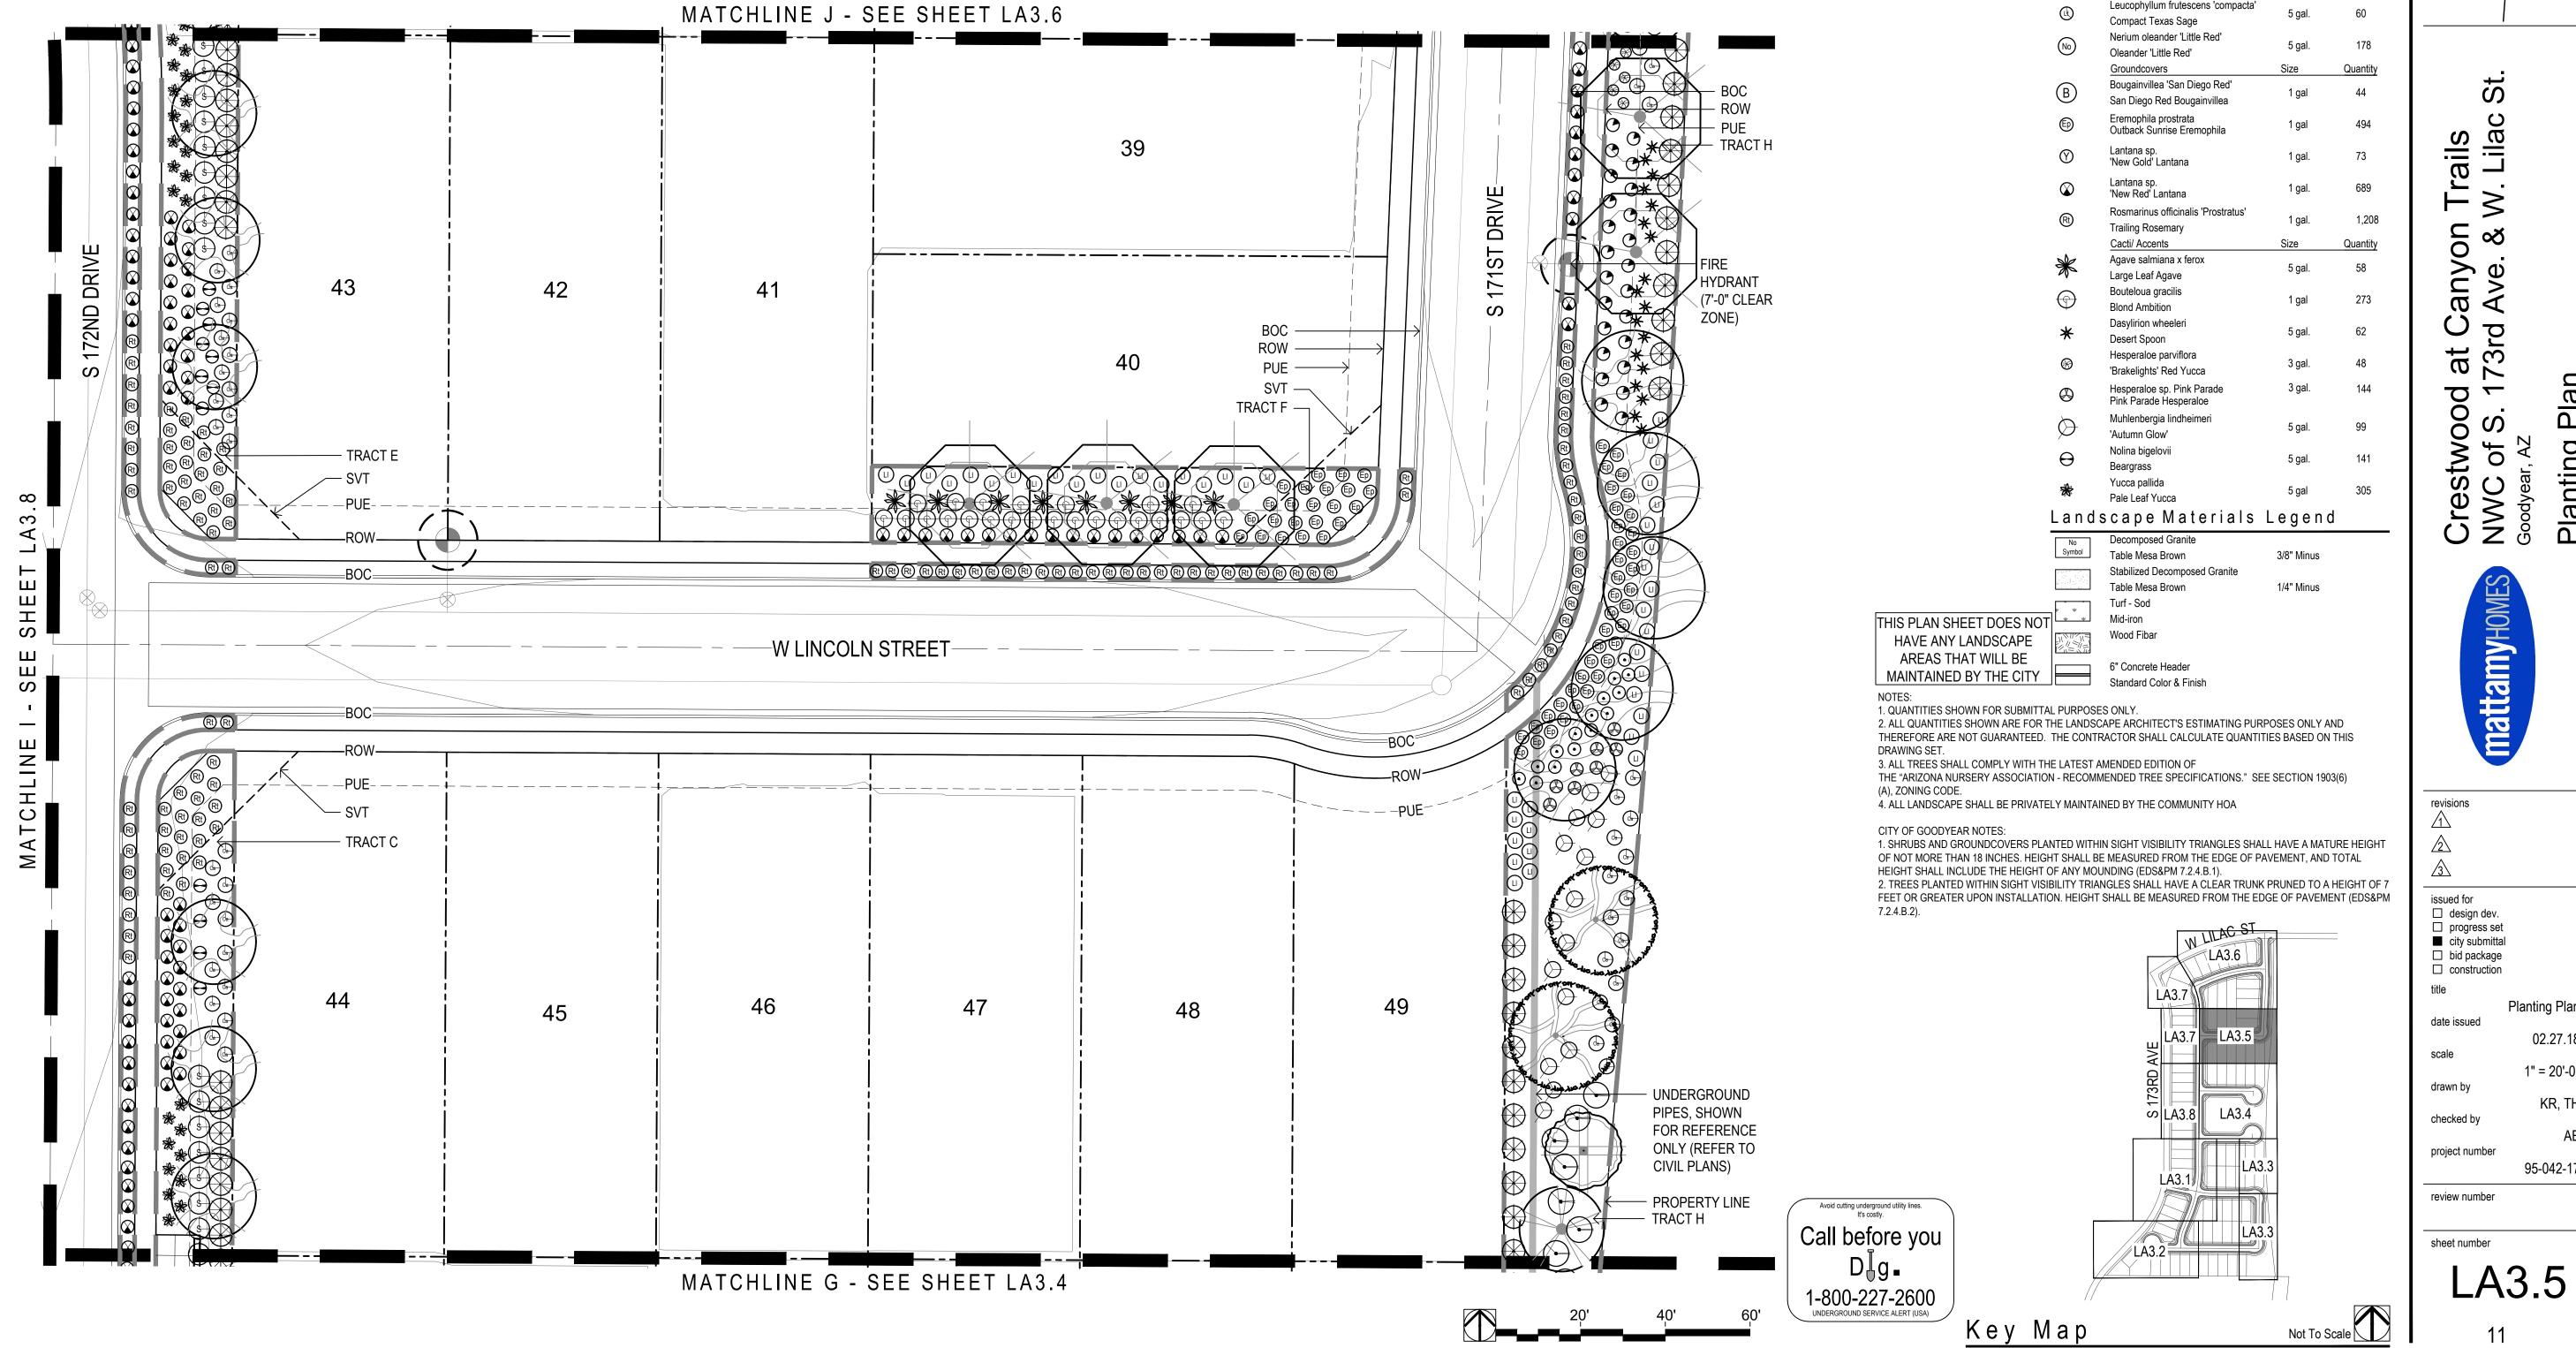

### PLANTING GENERAL NOTES:

- 1. CONTRACTOR SHALL REVIEW PLANTING PLAN WITH LANDSCAPE ARCHITECT PRIOR TO INSTALLATION. 2. CONTRACTOR SHALL REVIEW SITE SOILS REPORT PRIOR TO PLANTING. WATER TEST ALL TREE PLANTING HOLES PRIOR TO PLANTING. IF TREE HOLE DOES NOT DRAIN, DO NOT PLANT, SEE HARDPAN DETAIL. 3. PLANTING AND IRRIGATION DESIGN MAY BE MODIFIED TO ADAPT TO HARDSCAPE CONFIGURATIONS THAT DIFFER FROM THESE PLANS, OR BECAUSE OF GRADE LIMITATIONS ON SITE. SUBSTANTIAL DEVIATION FROM THIS DOCUMENT SET WILL REQUIRE REVIEW AND APPROVAL FROM OWNER'S AUTHORIZED REPRESENTATIVE.
- 4. LANDSCAPE ARCHITECT AND/OR OWNER'S AUTHORIZED REPRESENTATIVE RESERVE THE RIGHT TO REFUSE ANY PLANT MATERIALS DEEMED UNACCEPTABLE. SEE SPECIFICATIONS AND THIS DOCUMENT SET FOR MINIMUM REQUIREMENTS.
- 5. THE CONTRACTOR SHALL SUBMIT IN WRITING REQUESTS FOR ANY AND ALL SUBSTITUTIONS TO BE APPROVED BY THE LANDSCAPE ARCHITECT.
- 6. CONTRACTOR SHALL REFER TO THE SPECIFICATIONS FOR ADDITIONAL REQUIREMENTS NOT SHOWN ON DRAWINGS 7. ALL PLANT MATERIAL SHALL BE IN COMPLIANCE WITH THE AMERICAN STANDARDS FOR NURSERY STOCK.
- LATEST EDITION AND STANDARDIZED PLANT NAMES, LATEST EDITION. 8. PLANT MATERIAL MARKED 'SALVAGE' SHALL BE SELECTED FROM FROM ON-SITE SALVAGE INVENTORY OR LOCATED BY THE LANDSCAPE ARCHITECT FROM ANOTHER SOURCE. ALL MATERIAL SELECTIONS SHALL BE APPROVED BY LANDSCAPE ARCHITECT AND/OR OWNER'S AUTHORIZED REPRESENTATIVE. 9. FINAL LOCATION OF PLANT MATERIAL SHALL BE SUBJECT TO THE APPROVAL OF THE OWNER'S
- AUTHORIZED REPRESENTATIVE. 10. ALL SPECIMEN TREES, SHRUBS AND CACTI SHALL BE FIELD LOCATED BY LANDSCAPE ARCHITECT OR OWNER'S AUTHORIZED REPRESENTATIVE.
- 11. LOCATE PLANTS AWAY FROM SPRINKLER HEADS, LIGHT FIXTURES AND OTHER OBSTRUCTIONS. CONTRACTOR SHALL OBSERVE MINIMUM OFFSETS FROM THE FOLLOWING STRUCTURES; TREES SHALL BE PLANTED A MINIMUM OF 10'-0" FROM STREET LIGHTS (MEASURED FROM MATERIAL MATURITY), 6'-0" FROM EDGE OF UNDERGROUND PIPELINES AND A MINIMUM OF 4'-0" FROM HARDSCAPE , CURBS AND WALLS (MEASURED FROM CENTER OF PLANT MATERIAL). SHRUBS SHALL BE PLANTED A MINIMUM OF 2'-0" FROM CURB AND WALKS AND 3'-0" FROM FIRE SUPPRESSION DEVICES (MEASURED FROM MATERIAL MATURITY). LOCAL OR STATE GOVERNING CODES AND/OR ORDINANCES SHALL SUPERCEDE SPECIFIED DISTANCES SO
- LONG AS THEY SURPASS STATED REQUIREMENTS. 12. CONTRACTOR SHALL INSTALL "SHAWTOWN ROOT BARRIER PANELS" (OR APPROVED EQUAL) AT ALL TREES WITHIN 5'-0" FEET OF HARDSCAPE ELEMENTS INCLUDING (BUT NOT LIMITED TO) SIDEWALKS, ASPHALT, CONCRETE SLABS / FOOTINGS AND STRUCTURES. CONTRACTOR SHALL SUBMIT SPECIFICATION SHEETS OF PROPOSED ROOT BARRIER PANELS TO THE LANDSCAPE ARCHITECT FOR APPROVAL PRIOR TO INSTALLATION.
- 13. THE CONTRACTOR SHALL INSTALL ARBOR GUARDS AT ALL TREES LOCATED IN TURF AREAS. 14. ON-SITE AND OFF-SITE TOPSOIL SHALL CONFORM TO CONTENT REQUIREMENTS AS SPECIFIED IN PART 2 OF THE PLANTING SPECIFICATIONS. AGRONOMY TEST SUBMITTALS ARE REQUIRED FOR ALL MATERIAL USED FOR TOPSOIL AND BACKFILL. SUBMIT REPORT TO LANDSCAPE ARCHITECT FOR REVIEW. 15. CACTI SHALL BE PLANTED A MINIMUM OF 3'-0" AWAY FROM ALL PEDESTRIAN ROUTES.
- 16. CACTI SHALL BE WELL ROOTED AND NON-SCARRED.
- 17. ALL TREE STAKING SHALL CONFORM TO THE PLANTING DETAILS OR AS NOTED IN THE SPECIFICATIONS. THE LANDSCAPE ARCHITECT OR OWNER'S AUTHORIZED REPRESENTATIVE SHALL REVIEW TYPICAL TREE STAKING PRIOR TO FINAL ACCEPTANCE.
- 20. CONTRACTOR SHALL INSTALL ANGULAR GRANITE RIP-RAP IN ALL DRAINAGE SWALES, AND WHERE INDICATED ON PLANS. REFER TO MATERIALS SCHEDULE / PLANTING LEGEND FOR COLOR AND SIZE OF ANGULAR GRANITE RIP-RAP. CONTRACTOR SHALL SUBMIT SAMPLES TO LANDSCAPE ARCHITECT FOR REVIEW AND APPROVAL PRIOR TO INSTALLATION. CONTRACTOR SHALL REFER TO CIVIL PLANS FOR ADDITIONAL INFORMATION.
- 21. DECOMPOSED GRANITE IS REQUIRED IN ALL PLANTING AREAS EXCEPT AREAS OF TURF AND ANGULAR GRANITE RIP-RAP AND SHALL EXTEND UNDER PLANT MATERIAL UNLESS NOTED OTHERWISE ON PLANS. ALL PLANTING AREAS SHALL RECEIVE A 2" MINIMUM LAYER OF DECOMPOSED GRANITE THROUGHOUT. REFER TO MATERIALS SCHEDULE / PLANTING LEGEND FOR SIZE AND COLOR OF DECOMPOSED GRANITE CONTRACTOR SHALL SUBMIT SAMPLES TO LANDSCAPE ARCHITECT FOR REVIEW AND APPROVAL PRIOR TO INSTALLATION.
- 22. THE CONTRACTOR SHALL PROVIDE MAINTENANCE FOR ALL PLANT MATERIAL FROM THE TIME OF INSTALLATION THROUGH SUBSTANTIAL COMPLETION.
- 23. PLANT MATERIAL SHALL NOT BE INSTALLED OR ALLOWED TO GROW TO WITHIN 3'-0" OF A FIRE HYDRANT OR FIRE DEPARTMENT CONNECTION (FCD). MAINTAIN A MINIMUM VERTICAL CLEARANCE OF 15'-0" WHERE TREES OVERHANG THE CURB LINE. TREES SHALL BE PLANTED A MINIMUM OF 5'-0" FROM ANY STRUCTURE UNLESS OTHERWISE NOTED.
- 24. IN DISTURBED AREAS INDICATED TO RECEIVE REVEGETATION HYDROSEED AND/OR PLANTING, THE CONTRACTOR SHALL MATCH EXISTING NATURAL DESERT FLOOR GROUND COVER CONDITIONS ADJACENT TO THE PROJECT.
- 25. NATIVE REVEGETATION AREAS AND PLANTER BEDS NOTED IN THIS DOCUMENT SET SHALL BE TREATED WITH PRE-EMERGENT AS PER MANUFACTURER'S INSTRUCTIONS, RE-APPLY AS NECESSARY TO ELIMINATE INVASIVE WEEDS. REMOVE ALL DEAD DEBRIS.
- 26. THE CONTRACTOR SHALL PROVIDE A 50'-0" BY 50'-0" TYPICAL MOCKUP OF NATIVE REVEGETATION AREAS NOTED IN THIS DOCUMENT SET FOR REVIEW BY THE LANDSCAPE ARCHITECT OR OWNER'S AUTHORIZED REPRESENTATIVE.

#### CITY OF GOODYEAR GENERAL NOTES FOR LANDSCAPING:

A. ALL GENERAL CONSTRUCTION NOTES SHALL APPLY.

B. SUBSTITUTIONS IN TYPE, AND/OR DEVIATIONS IN SIZE OR QUANTITY FROM THE APPROVED LANDSCAPE OR IRRIGATION PLANS SHALL NOT BE PERMITTED WITHOUT PRIOR WRITTEN APPROVAL FROM THE CITY OF GOODYEAR. (CONTACT THE CITY

LANDSCAPE TECHNICIAN REGARDING ALL PLANTING AND IRRIGATION SUBSTITUTIONS AT 623-882-7979.) C. ALL SIGNS, MONUMENT WALLS AND SITE LIGHTING REQUIRE SEPARATE BUILDING APPROVAL. D. ALL FIRE HYDRANTS SHALL REQUIRE A 7-FOOT CLEARANCE IN ALL DIRECTIONS TO ANY NEW OR EXISTING LANDSCAPE.

E. ALL PLANT MATERIAL LOCATED IN THE PUBLIC RIGHTS-OF-WAY OR CITY OF GOODYEAR MAINTAINED AREAS SHALL BE IN COMPLIANCE WITH THE DEPARTMENT OF WATER RESOURCES LOW WATER USE PLANT LIST FOR THE PHOENIX ACTIVE MANAGEMENT AREA. F. ALL PLANT MATERIAL AND SPECIFICATIONS SHALL CONFORM TO THE ARIZONA NURSERYMAN ASSOCIATION

CURRENT STANDARDS G. CONTRACTOR TO ENSURE A ONE-FOOT CLEARANCE BETWEEN THE SIDEWALK AND MATURE TREE CANOPY. H. PLANT LEGEND PROVIDED FOR CONTRACTOR'S CONVENIENCE. CONSTRUCTION PLANS TAKE PRECEDENCE.

I. A 10-FOOT CLEARANCE SHALL BE MAINTAINED BETWEEN A TREE TRUNK AND A UTILITY LINE. J. ALL EXISTING LANDSCAPE AND IRRIGATION SYSTEMS THAT ARE DESIGNATED TO REMAIN ON THE APPROVED LANDSCAPE PLANS SHALL NOT BE DAMAGED OR DESTROYED DURING CONSTRUCTION. ANY DAMAGE THAT DOES OCCUR DURING CONSTRUCTION SHALL BE REPLACED IN KIND BY THE CONTRACTOR. K. SIDEWALK AND PAVING CONSTRUCTION THAT ARE PART OF THE LANDSCAPE IMPROVEMENTS SHALL BE IN