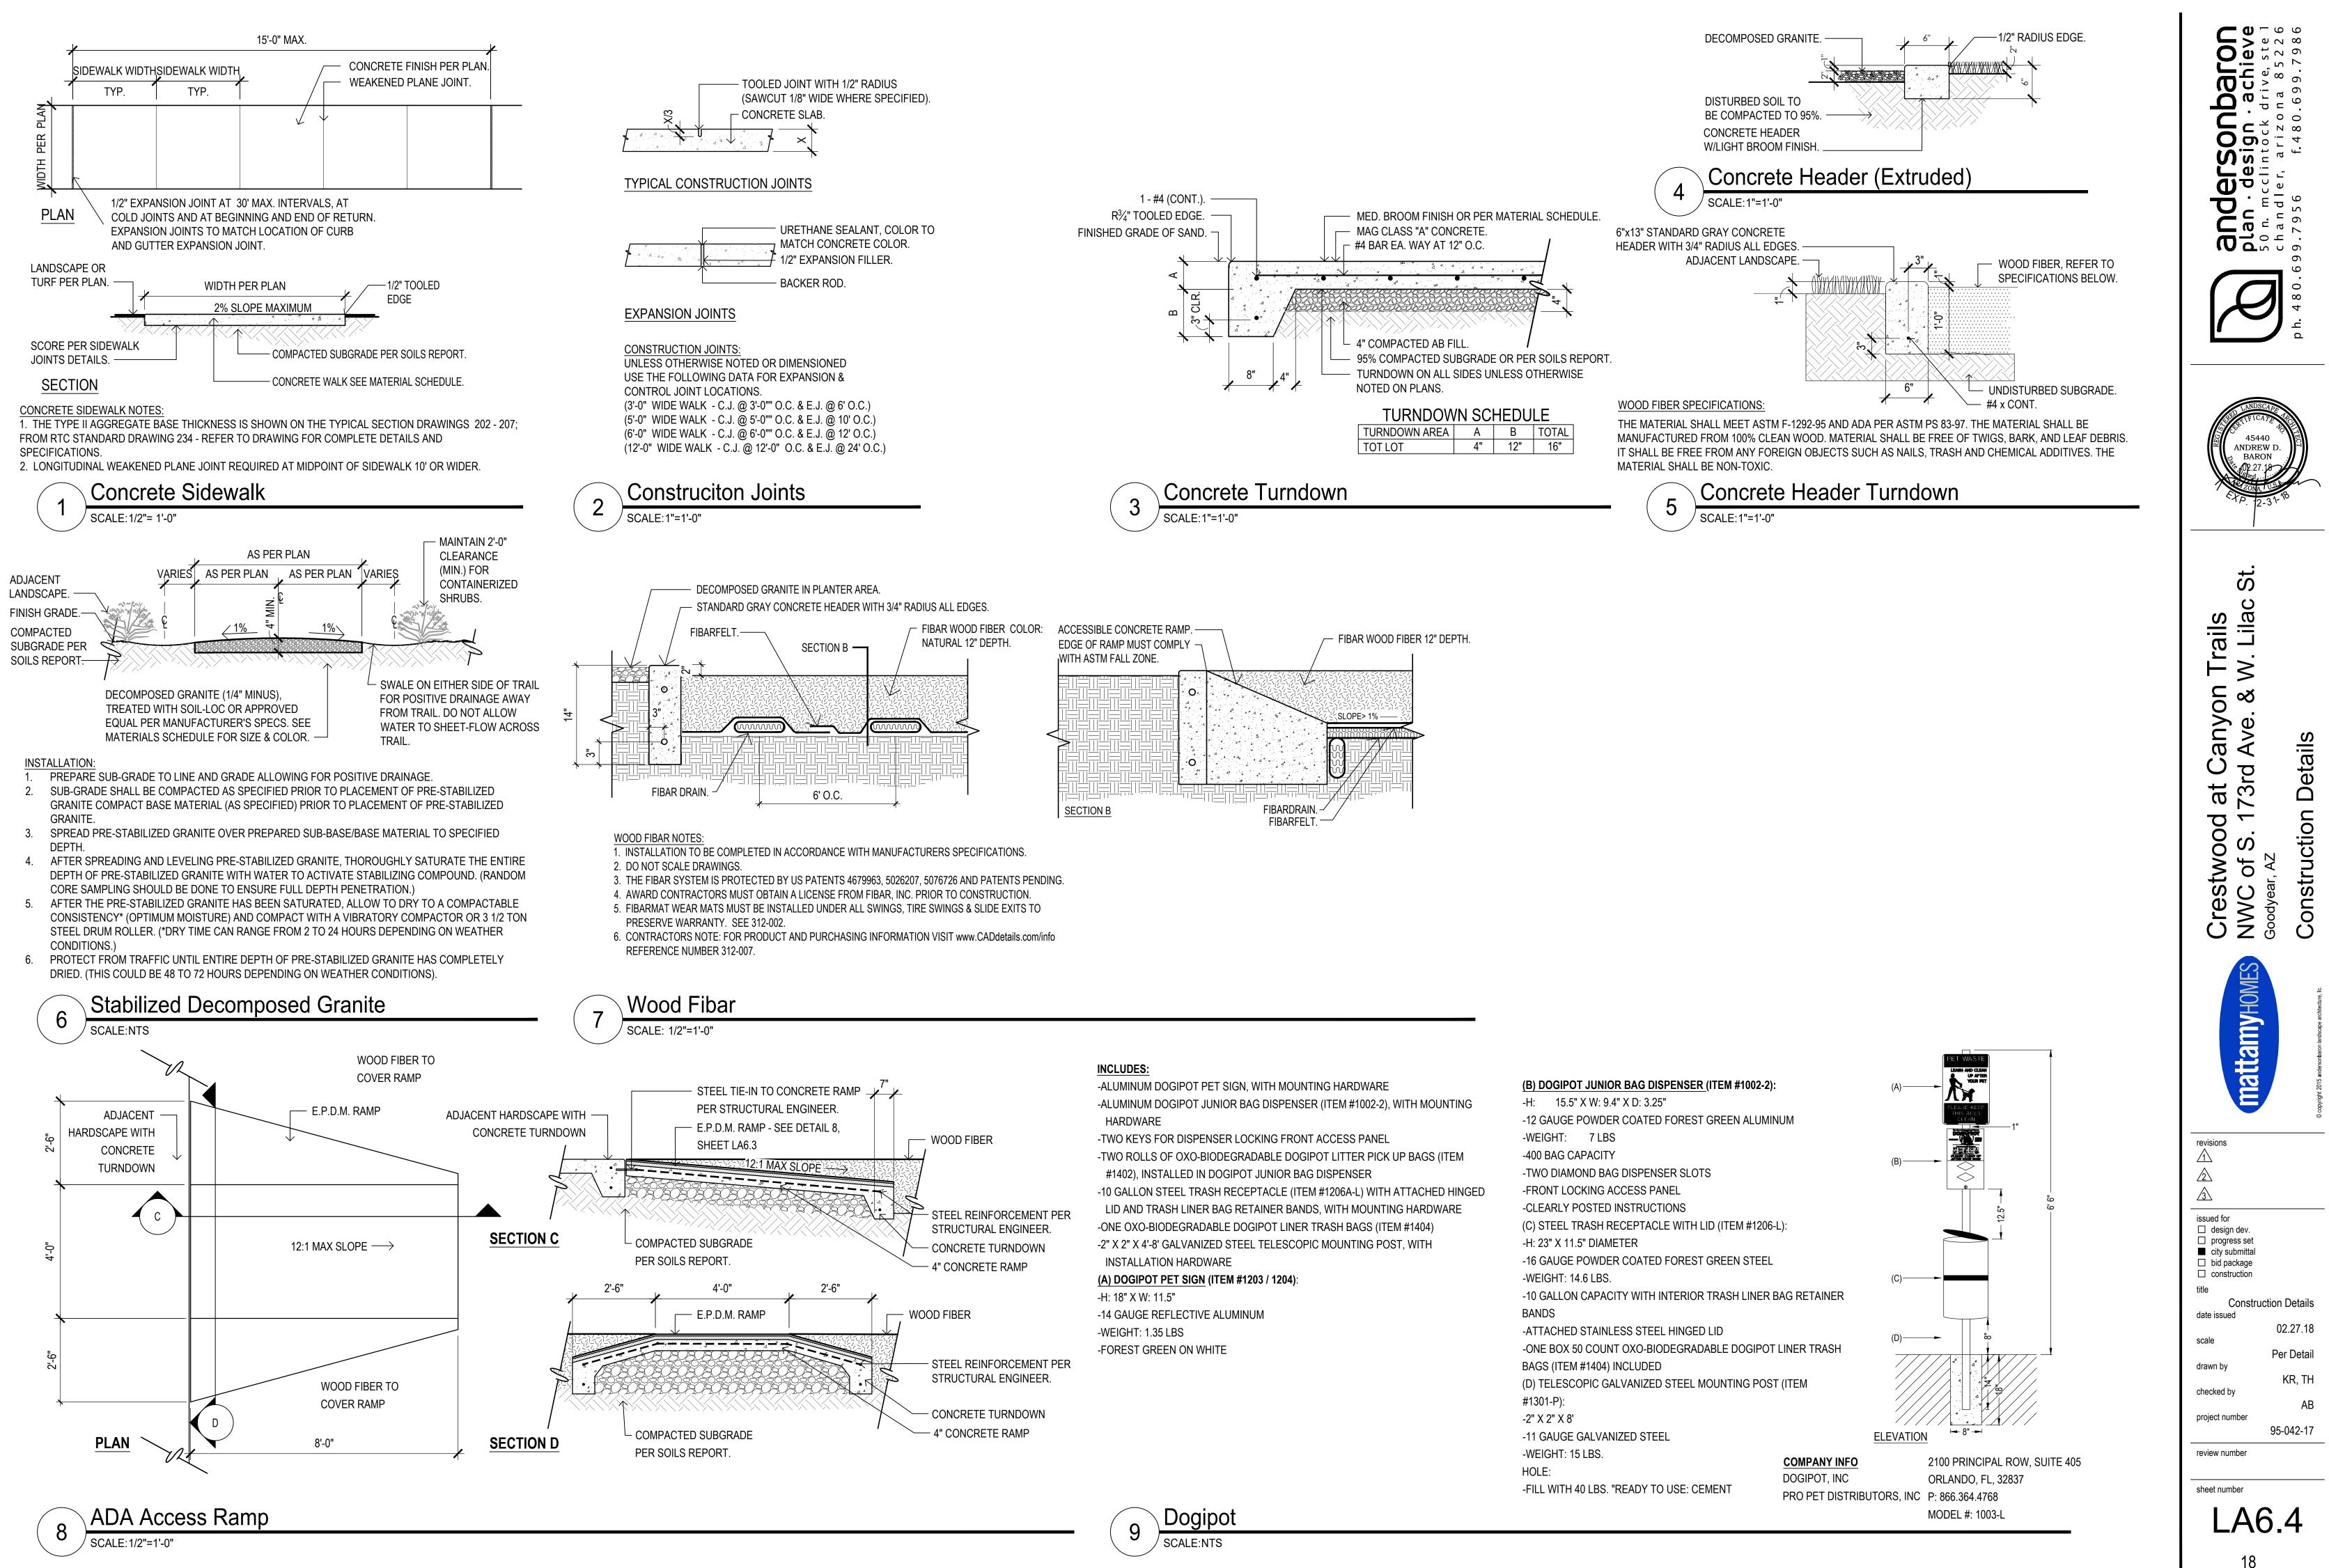

### PLANTING GENERAL NOTES:

- 1. CONTRACTOR SHALL REVIEW PLANTING PLAN WITH LANDSCAPE ARCHITECT PRIOR TO INSTALLATION. 2. CONTRACTOR SHALL REVIEW SITE SOILS REPORT PRIOR TO PLANTING. WATER TEST ALL TREE PLANTING HOLES PRIOR TO PLANTING. IF TREE HOLE DOES NOT DRAIN, DO NOT PLANT, SEE HARDPAN DETAIL. 3. PLANTING AND IRRIGATION DESIGN MAY BE MODIFIED TO ADAPT TO HARDSCAPE CONFIGURATIONS THAT DIFFER FROM THESE PLANS, OR BECAUSE OF GRADE LIMITATIONS ON SITE. SUBSTANTIAL DEVIATION FROM THIS DOCUMENT SET WILL REQUIRE REVIEW AND APPROVAL FROM OWNER'S AUTHORIZED REPRESENTATIVE.
- 4. LANDSCAPE ARCHITECT AND/OR OWNER'S AUTHORIZED REPRESENTATIVE RESERVE THE RIGHT TO REFUSE ANY PLANT MATERIALS DEEMED UNACCEPTABLE. SEE SPECIFICATIONS AND THIS DOCUMENT SET FOR MINIMUM REQUIREMENTS.
- 5. THE CONTRACTOR SHALL SUBMIT IN WRITING REQUESTS FOR ANY AND ALL SUBSTITUTIONS TO BE APPROVED BY THE LANDSCAPE ARCHITECT.
- 6. CONTRACTOR SHALL REFER TO THE SPECIFICATIONS FOR ADDITIONAL REQUIREMENTS NOT SHOWN ON DRAWINGS 7. ALL PLANT MATERIAL SHALL BE IN COMPLIANCE WITH THE AMERICAN STANDARDS FOR NURSERY STOCK.
- LATEST EDITION AND STANDARDIZED PLANT NAMES, LATEST EDITION. 8. PLANT MATERIAL MARKED 'SALVAGE' SHALL BE SELECTED FROM FROM ON-SITE SALVAGE INVENTORY OR LOCATED BY THE LANDSCAPE ARCHITECT FROM ANOTHER SOURCE. ALL MATERIAL SELECTIONS SHALL BE APPROVED BY LANDSCAPE ARCHITECT AND/OR OWNER'S AUTHORIZED REPRESENTATIVE. 9. FINAL LOCATION OF PLANT MATERIAL SHALL BE SUBJECT TO THE APPROVAL OF THE OWNER'S
- AUTHORIZED REPRESENTATIVE. 10. ALL SPECIMEN TREES, SHRUBS AND CACTI SHALL BE FIELD LOCATED BY LANDSCAPE ARCHITECT OR OWNER'S AUTHORIZED REPRESENTATIVE.
- 11. LOCATE PLANTS AWAY FROM SPRINKLER HEADS, LIGHT FIXTURES AND OTHER OBSTRUCTIONS. CONTRACTOR SHALL OBSERVE MINIMUM OFFSETS FROM THE FOLLOWING STRUCTURES; TREES SHALL BE PLANTED A MINIMUM OF 10'-0" FROM STREET LIGHTS (MEASURED FROM MATERIAL MATURITY), 6'-0" FROM EDGE OF UNDERGROUND PIPELINES AND A MINIMUM OF 4'-0" FROM HARDSCAPE , CURBS AND WALLS (MEASURED FROM CENTER OF PLANT MATERIAL). SHRUBS SHALL BE PLANTED A MINIMUM OF 2'-0" FROM CURB AND WALKS AND 3'-0" FROM FIRE SUPPRESSION DEVICES (MEASURED FROM MATERIAL MATURITY). LOCAL OR STATE GOVERNING CODES AND/OR ORDINANCES SHALL SUPERCEDE SPECIFIED DISTANCES SO
- LONG AS THEY SURPASS STATED REQUIREMENTS. 12. CONTRACTOR SHALL INSTALL "SHAWTOWN ROOT BARRIER PANELS" (OR APPROVED EQUAL) AT ALL TREES WITHIN 5'-0" FEET OF HARDSCAPE ELEMENTS INCLUDING (BUT NOT LIMITED TO) SIDEWALKS, ASPHALT, CONCRETE SLABS / FOOTINGS AND STRUCTURES. CONTRACTOR SHALL SUBMIT SPECIFICATION SHEETS OF PROPOSED ROOT BARRIER PANELS TO THE LANDSCAPE ARCHITECT FOR APPROVAL PRIOR TO INSTALLATION.
- 13. THE CONTRACTOR SHALL INSTALL ARBOR GUARDS AT ALL TREES LOCATED IN TURF AREAS. 14. ON-SITE AND OFF-SITE TOPSOIL SHALL CONFORM TO CONTENT REQUIREMENTS AS SPECIFIED IN PART 2 OF THE PLANTING SPECIFICATIONS. AGRONOMY TEST SUBMITTALS ARE REQUIRED FOR ALL MATERIAL USED FOR TOPSOIL AND BACKFILL. SUBMIT REPORT TO LANDSCAPE ARCHITECT FOR REVIEW. 15. CACTI SHALL BE PLANTED A MINIMUM OF 3'-0" AWAY FROM ALL PEDESTRIAN ROUTES.
- 16. CACTI SHALL BE WELL ROOTED AND NON-SCARRED.
- 17. ALL TREE STAKING SHALL CONFORM TO THE PLANTING DETAILS OR AS NOTED IN THE SPECIFICATIONS. THE LANDSCAPE ARCHITECT OR OWNER'S AUTHORIZED REPRESENTATIVE SHALL REVIEW TYPICAL TREE STAKING PRIOR TO FINAL ACCEPTANCE.
- 20. CONTRACTOR SHALL INSTALL ANGULAR GRANITE RIP-RAP IN ALL DRAINAGE SWALES, AND WHERE INDICATED ON PLANS. REFER TO MATERIALS SCHEDULE / PLANTING LEGEND FOR COLOR AND SIZE OF ANGULAR GRANITE RIP-RAP. CONTRACTOR SHALL SUBMIT SAMPLES TO LANDSCAPE ARCHITECT FOR REVIEW AND APPROVAL PRIOR TO INSTALLATION. CONTRACTOR SHALL REFER TO CIVIL PLANS FOR ADDITIONAL INFORMATION.
- 21. DECOMPOSED GRANITE IS REQUIRED IN ALL PLANTING AREAS EXCEPT AREAS OF TURF AND ANGULAR GRANITE RIP-RAP AND SHALL EXTEND UNDER PLANT MATERIAL UNLESS NOTED OTHERWISE ON PLANS. ALL PLANTING AREAS SHALL RECEIVE A 2" MINIMUM LAYER OF DECOMPOSED GRANITE THROUGHOUT. REFER TO MATERIALS SCHEDULE / PLANTING LEGEND FOR SIZE AND COLOR OF DECOMPOSED GRANITE CONTRACTOR SHALL SUBMIT SAMPLES TO LANDSCAPE ARCHITECT FOR REVIEW AND APPROVAL PRIOR TO INSTALLATION.
- 22. THE CONTRACTOR SHALL PROVIDE MAINTENANCE FOR ALL PLANT MATERIAL FROM THE TIME OF INSTALLATION THROUGH SUBSTANTIAL COMPLETION.
- 23. PLANT MATERIAL SHALL NOT BE INSTALLED OR ALLOWED TO GROW TO WITHIN 3'-0" OF A FIRE HYDRANT OR FIRE DEPARTMENT CONNECTION (FCD). MAINTAIN A MINIMUM VERTICAL CLEARANCE OF 15'-0" WHERE TREES OVERHANG THE CURB LINE. TREES SHALL BE PLANTED A MINIMUM OF 5'-0" FROM ANY STRUCTURE UNLESS OTHERWISE NOTED.
- 24. IN DISTURBED AREAS INDICATED TO RECEIVE REVEGETATION HYDROSEED AND/OR PLANTING, THE CONTRACTOR SHALL MATCH EXISTING NATURAL DESERT FLOOR GROUND COVER CONDITIONS ADJACENT TO THE PROJECT.
- 25. NATIVE REVEGETATION AREAS AND PLANTER BEDS NOTED IN THIS DOCUMENT SET SHALL BE TREATED WITH PRE-EMERGENT AS PER MANUFACTURER'S INSTRUCTIONS, RE-APPLY AS NECESSARY TO ELIMINATE INVASIVE WEEDS. REMOVE ALL DEAD DEBRIS.
- 26. THE CONTRACTOR SHALL PROVIDE A 50'-0" BY 50'-0" TYPICAL MOCKUP OF NATIVE REVEGETATION AREAS NOTED IN THIS DOCUMENT SET FOR REVIEW BY THE LANDSCAPE ARCHITECT OR OWNER'S AUTHORIZED REPRESENTATIVE.

### HARDSCAPE GENERAL NOTES:

- 1. CONTRACTOR SHALL LAYOUT AND VERIFY ALL HARDSCAPE ELEMENTS PRIOR TO CONSTRUCTION FOR REVIEW BY THE LANDSCAPE ARCHITECT OR OWNER'S AUTHORIZED REPRESENTATIVE. THE CONTRACTOR SHALL CONTACT THE OWNER'S AUTHORIZED REPRESENTATIVE SHOULD ANY DISCREPANCIES EXIST. THE CONTRACTOR SHALL SUBMIT IN WRITING SUGGESTED MODIFICATION AND RECEIVE TRANSMITTED RECORD OF APPROVAL FROM OWNER'S AUTHORIZED REPRESENTATIVE PRIOR TO COMMENCEMENT OF CONSTRUCTION.
- DIMENSIONS SHOWN ON THIS PLAN ARE BASED ON THE DOCUMENTS SUBMITTED BY THE PROJECT CIVIL ENGINEER. THE CONTRACTOR SHALL CONTACT THE OWNER'S AUTHORIZED REPRESENTATIVE SHOULD ANY DISCREPANCIES OCCUR. THE CONTRACTOR SHALL SUBMIT IN WRITING SUGGESTED MODIFICATION AND RECEIVE TRANSMITTED RECORD OF APPROVAL FROM OWNER'S AUTHORIZED REPRESENTATIVE PRIOR TO COMMENCEMENT OF ANY FIELD REVISIONS.
- 3. REFER TO CONSTRUCTION DOCUMENTS PREPARED BY THE PROJECT CIVIL ENGINEER FOR ALL
- INFORMATION REGARDING HORIZONTAL AND VERTICAL CONTROL DIMENSIONS. 4. CONTRACTOR SHALL BE RESPONSIBLE TO HAVE ALL STRUCTURES REPRESENTED IN THE CONTRACT
- DOCUMENTS (THIS DOCUMENT SET) REVIEWED BY A REGISTERED STRUCTURAL ENGINEER PRIOR TO CONSTRUCTION UNLESS OTHERWISE STATED. FOOTINGS, WALLS AND FENCES SHALL BE PLACED OUTSIDE OF THE PUBLIC RIGHT-OF-WAY.
- CONTRACTOR SHALL HAVE SIDEWALKS SURVEYED AND STAKED FOR REVIEW BY THE LANDSCAPE ARCHITECT PRIOR TO INSTALLATION. CONTRACTOR SHALL NOTIFY LANDSCAPE ARCHITECT 48 HOURS IN ADVANCE FOR SITE REVIEW.
- 7. UNLESS OTHERWISE NOTED IN THIS DOCUMENT SET OR NOTED IN DETAILS, SIDEWALKS SHALL BE 5'-0" IN WIDTH, 4" THICK, 2500 PSI CONCRETE ON COMPACTED BASE PER SITE SOILS REPORT WITH CONSTRUCTION JOINTS AT 5'-0" ON CENTER AND EXPANSION JOINTS AT 20'-0" ON CENTER. SIDEWALKS SHALL HAVE A MEDIUM BROOM, NON-SKID FINISH PERPENDICULAR TO DIRECTION OF TRAVEL WITH 1/2" RADIUS TOOLED EDGES.
- RADIUS AT SIDEWALK INTERSECTIONS SHALL BE 5'-0" (TYPICAL), UNLESS NOTED OTHERWISE. CONTRACTOR SHALL PREPARE A 4'X4' SAMPLE PANEL FOR EACH TYPE OF HARDSCAPE MATERIAL SPECIFIED IN THE CONTRACT DOCUMENTS (THIS DOCUMENT SET) FOR APPROVAL BY THE LANDSCAPE ARCHITECT AND OWNER'S AUTHORIZED REPRESENTATIVE PRIOR TO CONSTRUCTION. 10. CONTRACTOR IS RESPONSIBLE FOR REMOVING STAINS AND SPILLS ON FINISHED HARDSCAPE
- IMMEDIATELY
- 11. CONTRACTOR IS RESPONSIBLE FOR PROTECTING FINISHED WORK UNTIL PROJECT ACCEPTANCE BY OWNER/OWNER'S REPRESENTATIVE.