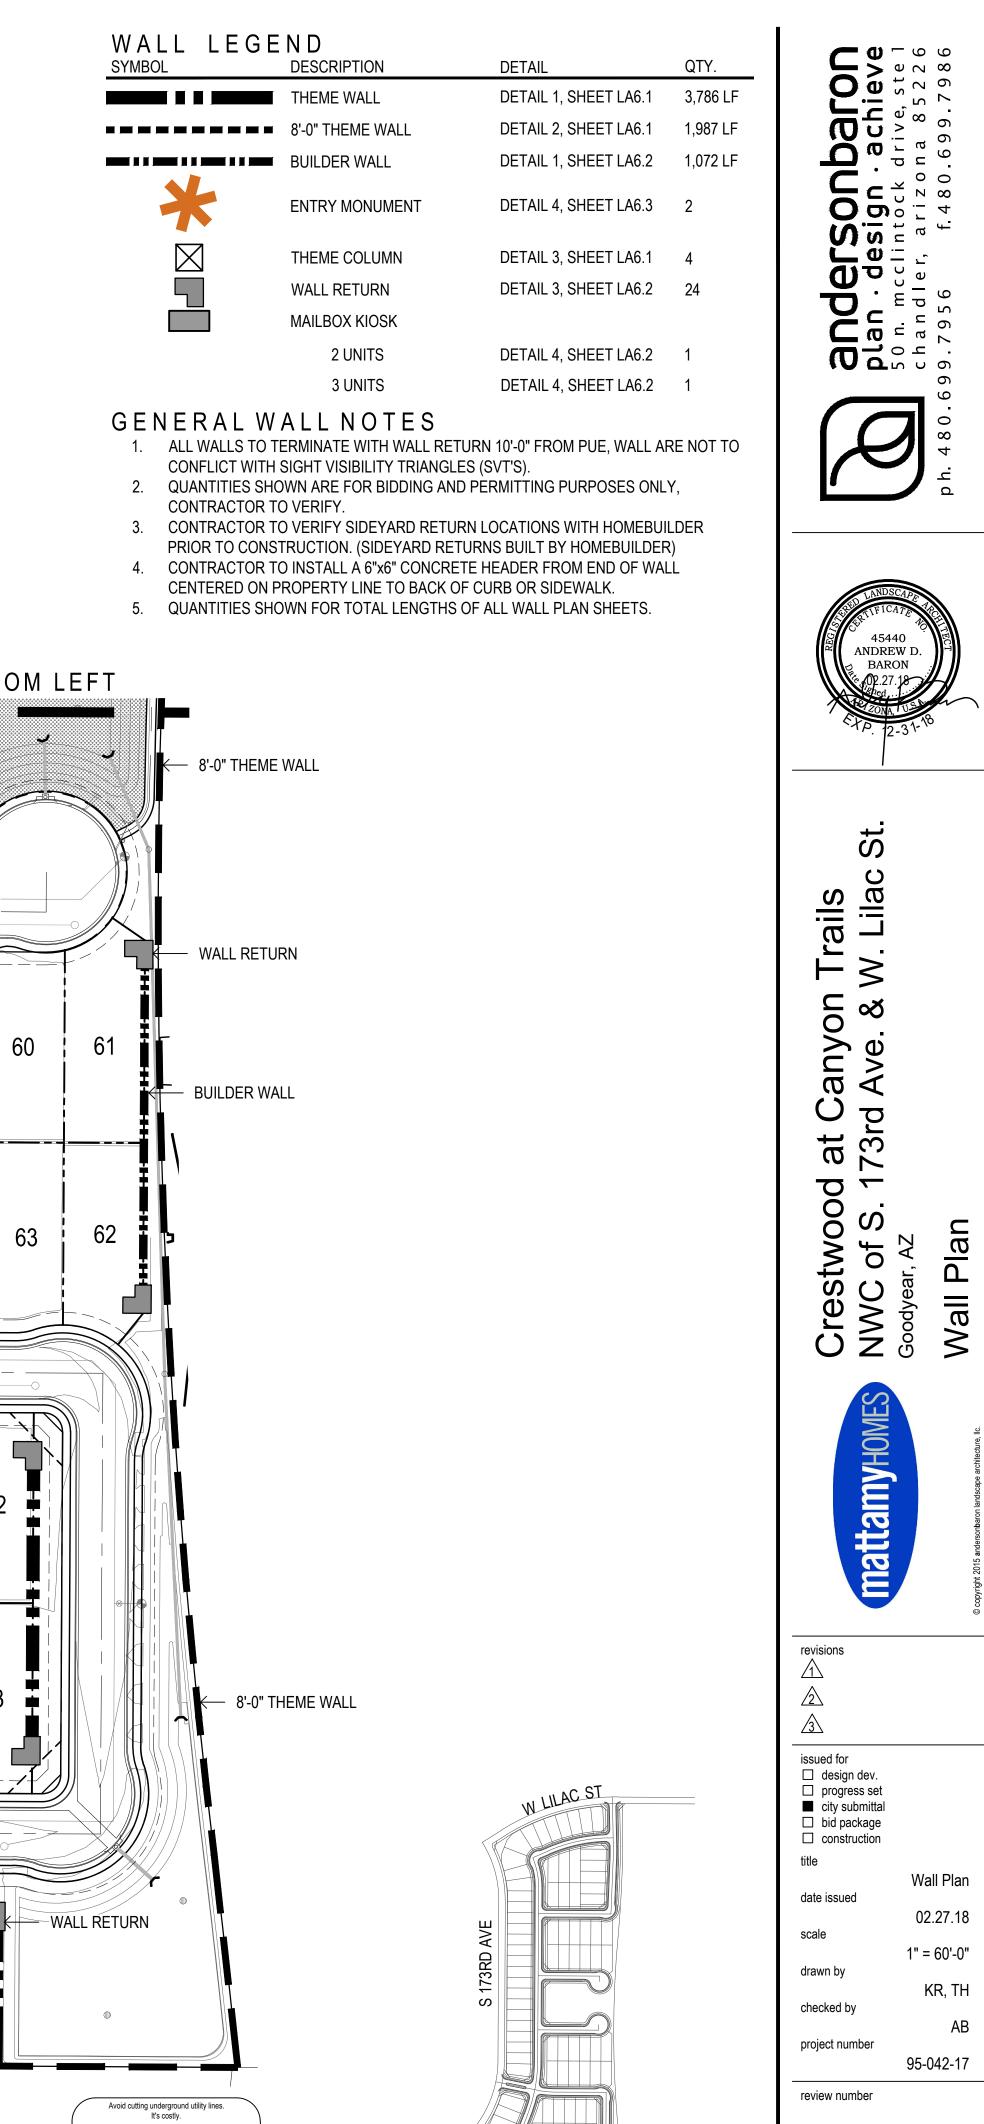

|                                                         |                                  |
| revisions                         |                                                                                 |                                                         |                                  |



construction

| title          | General Notes |
|----------------|---------------|
| date issued    | General Notes |
| scale          | 02.27.18      |
| Scale          | N/A           |
| drawn by       | עס דע         |
| checked by     | KR, TH        |
| project number | AB            |
| project number | 95-042-17     |

review number

sheet number



72

73

L k

Call before you

DĴg∎

1-800-227-2600 UNDERGROUND SERVICE ALERT (USA)

Кеу Мар



sheet number LA2.0

Not To Scale

Wall Plan

02.27.18

KR, TH

AB

9

0 0 N Ø





| TY LINE<br>ROUND PIPES,<br>OR<br>CE ONLY<br>O CIVIL | <ol> <li>KEYNOTES</li> <li>IANDSCAPE AREA - SEE PLANTING PLANS</li> <li>ENTRY MONUMENT - SEE DETAIL 4, SHEET LA6.1</li> <li>MAILBOX KIOSK - SEE DETAIL 4, SHEET LA6.2</li> <li>RAMADA - SEE DETAIL 1, SHEET LA6.3</li> <li>TRASH RECEPTACLE - SEE DETAIL 2, SHEET LA6.3</li> <li>PICNIC TABLE - SEE DETAIL 3, SHEET LA6.3</li> <li>BIKCH - SEE DETAIL 4, SHEET LA6.3</li> <li>BIKCH - SEE DETAIL 5, SHEET LA6.3</li> <li>BIKE RACK - SEE DETAIL 5, SHEET LA6.3</li> <li>BBQ - SEE DETAIL 6, SHEET LA6.3</li> <li>BBQ - SEE DETAIL 6, SHEET LA6.3</li> <li>CONCRETE SIDEWALK - SEE DETAILS 1 &amp; 2, SHEET LA6.4</li> <li>CONCRETE HEADER - SEE DETAIL 3, SHEET LA6.4</li> <li>CONC