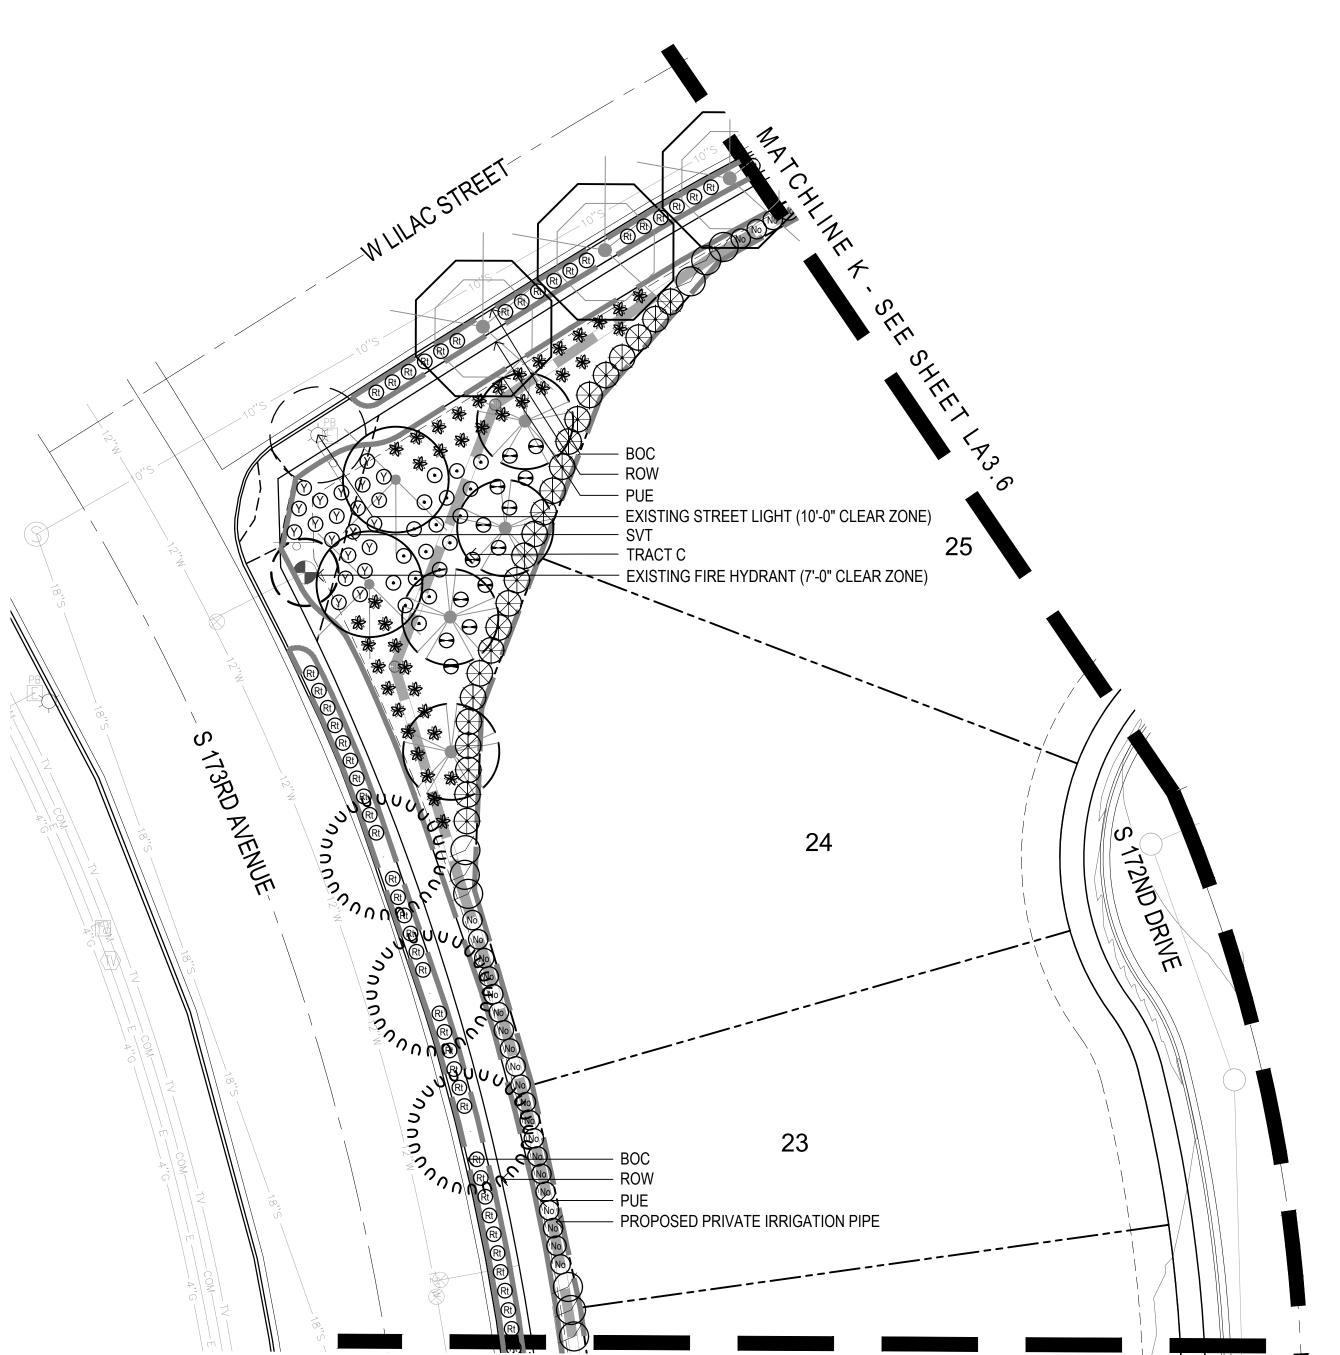

| WATER PROVIDER:                                                                                                                                                                                                                                                                                                                                                                                                                                                                      | City of Goodyear                                                                            |
|--------------------------------------------------------------------------------------------------------------------------------------------------------------------------------------------------------------------------------------------------------------------------------------------------------------------------------------------------------------------------------------------------------------------------------------------------------------------------------------|---------------------------------------------------------------------------------------------|
| TOTAL LANDSCAPE AREA                                                                                                                                                                                                                                                                                                                                                                                                                                                                 | 179,527 SQ.FT.                                                                              |
| MAINTENANCE RESPONSIBILITY:<br>ALL LANDSCAPE AREAS, TRACTS, MEDIANS AND MATERIALS, INCLUDIN<br>RIGHTS-OF-WAY, SHALL BE MAINTAINED IN A HEALTHY, NEAT, CLEAN A<br>THIS SHALL BE THE RESPONSIBILITY OF A PRIVATE: HOMEOWNERS A<br>IS SOLELY RESPONSIBLE FOR FUTURE MAINTENANCE OF LANDSCAPE<br>OF SITE VISIBILITY, CLEAR ACCESSIBLE WALKS, SEASONAL IRRIGATIO<br>TRIMMING AND WEED CONTROL. ALL PERIMETER WALL ELEMENTS AN<br>MAINTAINED BY A PRIVATE HOA ESTABLISHED BY THE DEVELOPER | WEED- FREE CONDITION.<br>ASSOCIATION THE H.O.A.<br>AS IT RELATES TO LINE<br>IN ADJUSTMENTS, |
| CONCRETE SIDEWALK NOT IDENTIFIED ON CIVIL                                                                                                                                                                                                                                                                                                                                                                                                                                            | 433 LF 2,598 SQ.FT.                                                                         |
| MAINLINE TRENCHING IN THE RIGHT-OF-WAY                                                                                                                                                                                                                                                                                                                                                                                                                                               | 0 LIN.FT.                                                                                   |
| CITY MAINTAINED AREA                                                                                                                                                                                                                                                                                                                                                                                                                                                                 | 0 LIN.FT.                                                                                   |

### PLANTING GENERAL NOTES:

- 1. CONTRACTOR SHALL REVIEW PLANTING PLAN WITH LANDSCAPE ARCHITECT PRIOR TO INSTALLATION. 2. CONTRACTOR SHALL REVIEW SITE SOILS REPORT PRIOR TO PLANTING. WATER TEST ALL TREE PLANTING HOLES PRIOR TO PLANTING. IF TREE HOLE DOES NOT DRAIN, DO NOT PLANT, SEE HARDPAN DETAIL. 3. PLANTING AND IRRIGATION DESIGN MAY BE MODIFIED TO ADAPT TO HARDSCAPE CONFIGURATIONS THAT DIFFER FROM THESE PLANS, OR BECAUSE OF GRADE LIMITATIONS ON SITE. SUBSTANTIAL DEVIATION FROM THIS DOCUMENT SET WILL REQUIRE REVIEW AND APPROVAL FROM OWNER'S AUTHORIZED REPRESENTATIVE.
- 4. LANDSCAPE ARCHITECT AND/OR OWNER'S AUTHORIZED REPRESENTATIVE RESERVE THE RIGHT TO REFUSE ANY PLANT MATERIALS DEEMED UNACCEPTABLE. SEE SPECIFICATIONS AND THIS DOCUMENT SET FOR MINIMUM REQUIREMENTS.
- 5. THE CONTRACTOR SHALL SUBMIT IN WRITING REQUESTS FOR ANY AND ALL SUBSTITUTIONS TO BE APPROVED BY THE LANDSCAPE ARCHITECT.
- 6. CONTRACTOR SHALL REFER TO THE SPECIFICATIONS FOR ADDITIONAL REQUIREMENTS NOT SHOWN ON DRAWINGS 7. ALL PLANT MATERIAL SHALL BE IN COMPLIANCE WITH THE AMERICAN STANDARDS FOR NURSERY STOCK.
- LATEST EDITION AND STANDARDIZED PLANT NAMES, LATEST EDITION. 8. PLANT MATERIAL MARKED 'SALVAGE' SHALL BE SELECTED FROM FROM ON-SITE SALVAGE INVENTORY OR LOCATED BY THE LANDSCAPE ARCHITECT FROM ANOTHER SOURCE. ALL MATERIAL SELECTIONS SHALL BE APPROVED BY LANDSCAPE ARCHITECT AND/OR OWNER'S AUTHORIZED REPRESENTATIVE. 9. FINAL LOCATION OF PLANT MATERIAL SHALL BE SUBJECT TO THE APPROVAL OF THE OWNER'S
- AUTHORIZED REPRESENTATIVE. 10. ALL SPECIMEN TREES, SHRUBS AND CACTI SHALL BE FIELD LOCATED BY LANDSCAPE ARCHITECT OR OWNER'S AUTHORIZED REPRESENTATIVE.
- 11. LOCATE PLANTS AWAY FROM SPRINKLER HEADS, LIGHT FIXTURES AND OTHER OBSTRUCTIONS. CONTRACTOR SHALL OBSERVE MINIMUM OFFSETS FROM THE FOLLOWING STRUCTURES; TREES SHALL BE PLANTED A MINIMUM OF 10'-0" FROM STREET LIGHTS (MEASURED FROM MATERIAL MATURITY), 6'-0" FROM EDGE OF UNDERGROUND PIPELINES AND A MINIMUM OF 4'-0" FROM HARDSCAPE , CURBS AND WALLS (MEASURED FROM CENTER OF PLANT MATERIAL). SHRUBS SHALL BE PLANTED A MINIMUM OF 2'-0" FROM CURB AND WALKS AND 3'-0" FROM FIRE SUPPRESSION DEVICES (MEASURED FROM MATERIAL MATURITY). LOCAL OR STATE GOVERNING CODES AND/OR ORDINANCES SHALL SUPERCEDE SPECIFIED DISTANCES SO
- LONG AS THEY SURPASS STATED REQUIREMENTS. 12. CONTRACTOR SHALL INSTALL "SHAWTOWN ROOT BARRIER PANELS" (OR APPROVED EQUAL) AT ALL TREES WITHIN 5'-0" FEET OF HARDSCAPE ELEMENTS INCLUDING (BUT NOT LIMITED TO) SIDEWALKS, ASPHALT, CONCRETE SLABS / FOOTINGS AND STRUCTURES. CONTRACTOR SHALL SUBMIT SPECIFICATION SHEETS OF PROPOSED ROOT BARRIER PANELS TO THE LANDSCAPE ARCHITECT FOR APPROVAL PRIOR TO INSTALLATION.
- 13. THE CONTRACTOR SHALL INSTALL ARBOR GUARDS AT ALL TREES LOCATED IN TURF AREAS. 14. ON-SITE AND OFF-SITE TOPSOIL SHALL CONFORM TO CONTENT REQUIREMENTS AS SPECIFIED IN PART 2 OF THE PLANTING SPECIFICATIONS. AGRONOMY TEST SUBMITTALS ARE REQUIRED FOR ALL MATERIAL USED FOR TOPSOIL AND BACKFILL. SUBMIT REPORT TO LANDSCAPE ARCHITECT FOR REVIEW. 15. CACTI SHALL BE PLANTED A MINIMUM OF 3'-0" AWAY FROM ALL PEDESTRIAN ROUTES.
- 16. CACTI SHALL BE WELL ROOTED AND NON-SCARRED.
- 17. ALL TREE STAKING SHALL CONFORM TO THE PLANTING DETAILS OR AS NOTED IN THE SPECIFICATIONS. THE LANDSCAPE ARCHITECT OR OWNER'S AUTHORIZED REPRESENTATIVE SHALL REVIEW TYPICAL TREE STAKING PRIOR TO FINAL ACCEPTANCE.
- 20. CONTRACTOR SHALL INSTALL ANGULAR GRANITE RIP-RAP IN ALL DRAINAGE SWALES, AND WHERE INDICATED ON PLANS. REFER TO MATERIALS SCHEDULE / PLANTING LEGEND FOR COLOR AND SIZE OF ANGULAR GRANITE RIP-RAP. CONTRACTOR SHALL SUBMIT SAMPLES TO LANDSCAPE ARCHITECT FOR REVIEW AND APPROVAL PRIOR TO INSTALLATION. CONTRACTOR SHALL REFER TO CIVIL PLANS FOR ADDITIONAL INFORMATION.
- 21. DECOMPOSED GRANITE IS REQUIRED IN ALL PLANTING AREAS EXCEPT AREAS OF TURF AND ANGULAR GRANITE RIP-RAP AND SHALL EXTEND UNDER PLANT MATERIAL UNLESS NOTED OTHERWISE ON PLANS. ALL PLANTING AREAS SHALL RECEIVE A 2" MINIMUM LAYER OF DECOMPOSED GRANITE THROUGHOUT. REFER TO MATERIALS SCHEDULE / PLANTING LEGEND FOR SIZE AND COLOR OF DECOMPOSED GRANITE CONTRACTOR SHALL SUBMIT SAMPLES TO LANDSCAPE ARCHITECT FOR REVIEW AND APPROVAL PRIOR TO INSTALLATION.
- 22. THE CONTRACTOR SHALL PROVIDE MAINTENANCE FOR ALL PLANT MATERIAL FROM THE TIME OF INSTALLATION THROUGH SUBSTANTIAL COMPLETION.
- 23. PLANT MATERIAL SHALL NOT BE INSTALLED OR ALLOWED TO GROW TO WITHIN 3'-0" OF A FIRE HYDRANT OR FIRE DEPARTMENT CONNECTION (FCD). MAINTAIN A MINIMUM VERTICAL CLEARANCE OF 15'-0" WHERE TREES OVERHANG THE CURB LINE. TREES SHALL BE PLANTED A MINIMUM OF 5'-0" FROM ANY STRUCTURE UNLESS OTHERWISE NOTED.
- 24. IN DISTURBED AREAS INDICATED TO RECEIVE REVEGETATION HYDROSEED AND/OR PLANTING, THE CONTRACTOR SHALL MATCH EXISTING NATURAL DESERT FLOOR GROUND COVER CONDITIONS ADJACENT TO THE PROJECT.
- 25. NATIVE REVEGETATION AREAS AND PLANTER BEDS NOTED IN THIS DOCUMENT SET SHALL BE TREATED WITH PRE-EMERGENT AS PER MANUFACTURER'S INSTRUCTIONS, RE-APPLY AS NECESSARY TO ELIMINATE INVASIVE WEEDS. REMOVE ALL DEAD DEBRIS.
- 26. THE CONTRACTOR SHALL PROVIDE A 50'-0" BY 50'-0" TYPICAL MOCKUP OF NATIVE REVEGETATION AREAS NOTED IN THIS DOCUMENT SET FOR REVIEW BY THE LANDSCAPE ARCHITECT OR OWNER'S AUTHORIZED REPRESENTATIVE.

LANDSCAPE TECHNICIAN REGARDING ALL PLANTING AND IRRIGATION SUBSTITUTIONS AT 623-882-7979.) C. ALL SIGNS, MONUMENT WALLS AND SITE LIGHTING REQUIRE SEPARATE BUILDING APPROVAL. D. ALL FIRE HYDRANTS SHALL REQUIRE A 7-FOOT CLEARANCE IN ALL DIRECTIONS TO ANY NEW OR EXISTING LANDSCAPE.