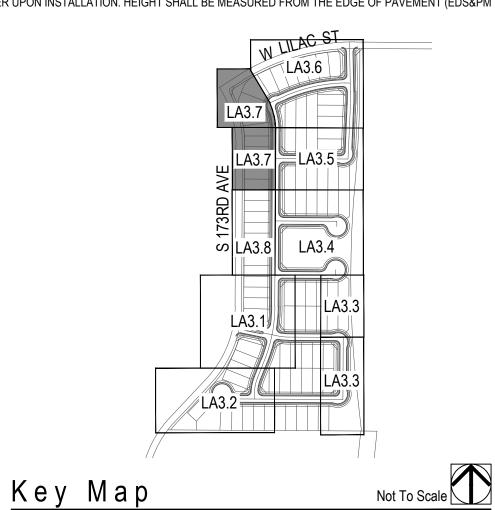

ORE ARE NOT GUARANTEED. THE CON DRAWING SET.

3. ALL TREES SHALL COMPLY WITH THE LATES THE "ARIZONA NURSERY ASSOCIATION - RECC (A), ZONING CODE. 4. ALL LANDSCAPE SHALL BE PRIVATELY MAIN

CITY OF GOODYEAR NOTES: 1. SHRUBS AND GROUNDCOVERS PLANTED WITHIN SIGHT VISIBILITY TRIANGLES SHALL HAVE A MATURE HEIGHT OF NOT MORE THAN 18 INCHES. HEIGHT SHALL BE MEASURED FROM THE EDGE OF PAVEMENT, AND TOTAL HEIGHT SHALL INCLUDE THE HEIGHT OF ANY MOUNDING (EDS&PM 7.2.4.B.1). 2. TREES PLANTED WITHIN SIGHT VISIBILITY TRIANGLES SHALL HAVE A CLEAR TRUNK PRUNED TO A HEIGHT OF 7 FEET OR GREATER UPON INSTALLATION. HEIGHT SHALL BE MEASURED FROM THE EDGE OF PAVEMENT (EDS&PM 7.2.4.B.2).

Avoid cutting underground utility lines. It's costly. Call before you DĴg∎ 1-800-227-2600 UNDERGROUND SERVICE ALERT (USA)

60'







#### Pla



| Plant               | Materials Leger                                                             | ı d         |          |  |  |
|---------------------|-----------------------------------------------------------------------------|-------------|----------|--|--|
|                     | Trees                                                                       | Size        | Quantity |  |  |
| }                   | Acacia stenophylla                                                          | 24" Box     | 7        |  |  |
| JUDUUU C            | Shoestring Acacia<br>Chitalpa tashkinensis                                  | 24" Box     | 7        |  |  |
| CU CU               | Chitalpa                                                                    | 24 007      | 1