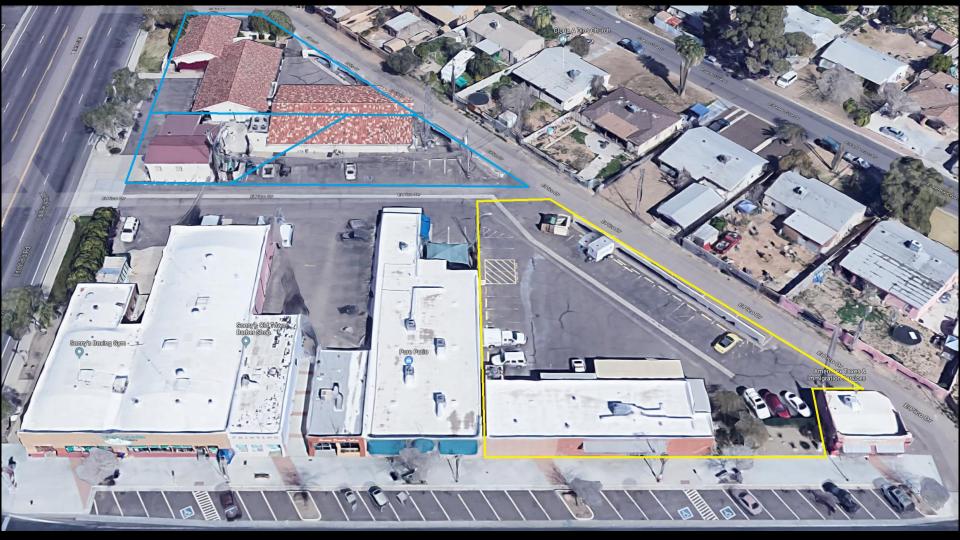

### PARCEL CHALLENGES

- Old Squad Room
- Old 911
- Old City Hall

\$525k

Old Evidence

\$200k

#### HYBRID OPTION

- Emphasis on redevelopment
  - Sell Old Evidence
  - Raze Old City Hall and Old Squad Room
  - Create green space & public parking
  - Hold Old 911 (time capsule & original fire station)