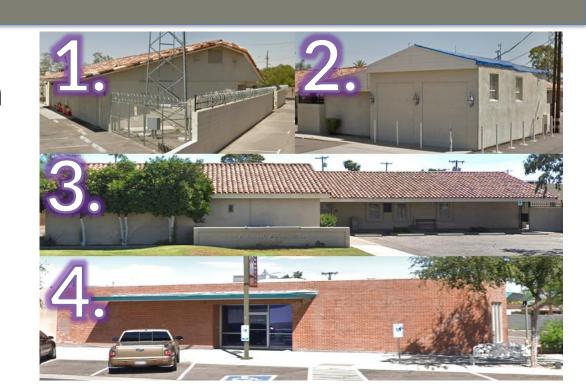

### **PAST USES**

- 1. Old Squad Room
- 2. Old 911
- 3. Old City Hall
- 4. Old Evidence