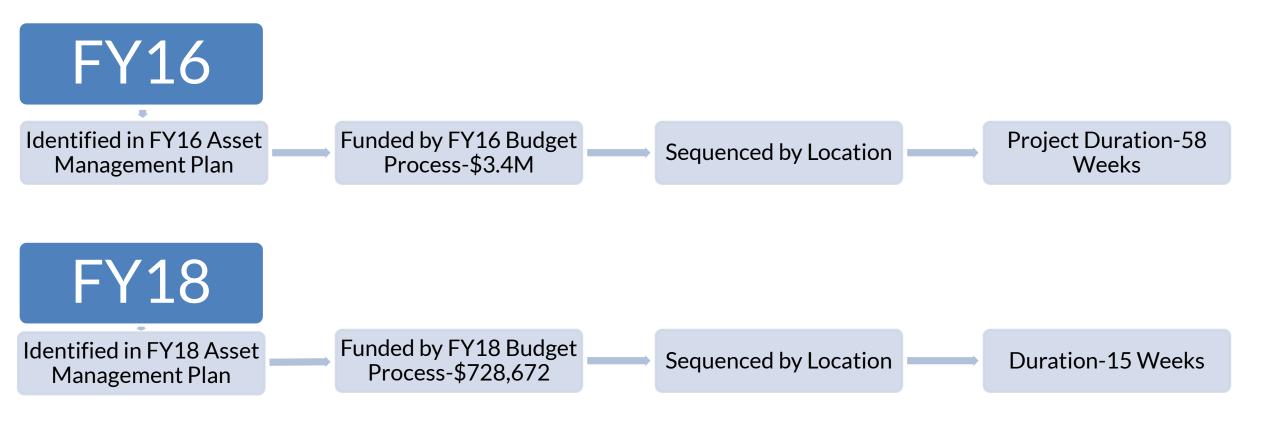

#### **ASSET MANAGEMENT – GRANITE PROJECT**

#### **GRANITE PROJECT SCHEDULE & TIMELINE**

- Approximate15 Week Project
- November 2017 to February 2018

|        | Asset Manager                                      | ne | nt   | Gr | ar | nit | e F | Rep | olad | cer | ne  | nt l | Pro                  | ojec | ts        | 20  | )17  | 7-1 | 8   |       |     |      |     |   |      |   |   | _     |
|--------|----------------------------------------------------|----|------|----|----|-----|-----|-----|------|-----|-----|------|----------------------|------|-----------|-----|------|-----|-----|-------|-----|------|-----|---|------|---|---|-------|
| Phase/ |                                                    |    | 2017 |    |    |     |     |     |      |     |     |      |                      |      |           |     | 2018 |     |     |       |     |      |     |   |      |   |   |       |
| Sub-   | (Phases to be constructed one at a time & in       |    |      |    |    |     |     |     |      |     |     |      |                      |      |           |     |      |     |     |       |     |      |     |   |      |   |   |       |
| Phase  | the order specified)                               | ŀ  | July |    | A  | ugu | st  | Sep | tem  | ber | Oct | ober | No                   | /emb | er        | Dec | eml  | ber | Jar | nuary | / F | ebru | ary | N | larc | h | A | \pril |
|        | FY16/17 Granite Projects Completion                |    |      |    |    |     |     |     |      |     |     |      |                      |      |           |     |      |     |     |       |     |      |     |   |      |   |   |       |
| 1      | Bullard Ave (Storage Facility A) (6 Weeks)         |    |      |    |    |     |     |     |      |     |     |      |                      |      | <br>      |     |      |     |     |       |     |      |     |   |      |   |   |       |
| а      | Indian School rd to Encanto/Virginia               |    |      |    |    |     |     |     |      |     |     |      |                      |      |           |     |      |     |     |       |     |      |     |   |      |   |   |       |
| b      | Earl to 145th Ave                                  |    |      |    |    |     |     |     |      |     |     |      | │ │<br>│ │<br>├── JL |      | <br> <br> |     |      |     |     |       |     |      |     |   |      |   |   |       |
| с      | Cambridge Rd: Bullard to Virginia                  |    |      |    |    |     |     |     |      |     |     |      |                      |      | i<br>L    |     |      |     |     |       |     |      |     |   |      |   |   |       |
| 2      | Virginia/Encanto (Storage Facility A) (2<br>weeks) |    |      |    |    |     |     |     |      |     |     |      |                      |      |           |     |      |     |     |       |     |      |     |   |      |   |   |       |
| а      | Bullard Ave to 150th Ave                           |    |      |    |    |     |     |     |      |     |     |      |                      |      |           |     |      |     |     |       |     |      |     |   |      |   |   |       |
| b      | 150th Ave to Pebblecreek Pkwy                      |    |      |    |    |     |     |     |      |     |     |      |                      |      |           |     |      |     |     |       |     |      |     |   |      |   |   |       |
| 3      | Roosevelt: Estrella Pkwy to 158th                  |    |      |    |    |     |     |     |      |     |     |      |                      |      |           |     |      | į   |     |       |     |      |     |   |      |   |   |       |
| 4      | Lower Buckeye Pkwy: Estrella Pkwy to (2<br>Weeks)  |    |      |    |    |     |     |     |      |     |     |      |                      |      |           |     |      |     |     |       |     |      |     |   |      |   |   |       |
| 5      | Goodyear Ballpark: Wood Dr (3 Weeks)               |    |      |    |    |     |     |     |      |     |     |      |                      |      |           |     |      |     |     |       |     |      |     |   |      |   |   |       |
| 6      | Add Alt. Calistoga (2 Weeks)                       |    |      |    |    |     |     |     |      |     |     |      |                      |      |           |     |      |     |     |       |     |      |     |   |      |   |   |       |
|        | Approximate Project Duration: 15 Weeks             |    |      |    |    |     |     |     |      |     |     |      |                      |      |           |     |      |     |     |       |     |      |     |   |      |   |   |       |