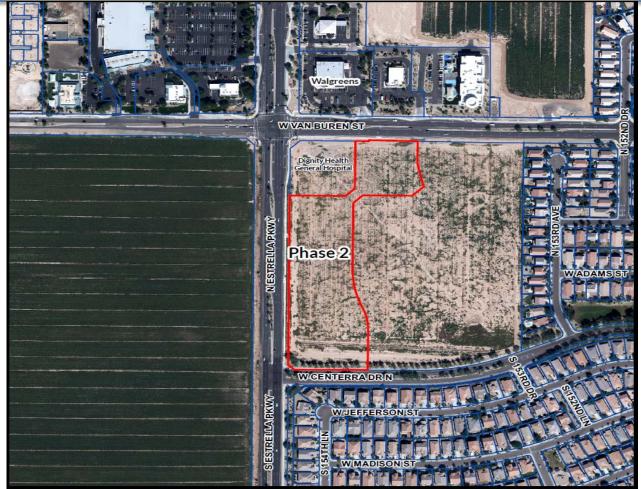

## Aerial Photo Exhibit

#### **CENTERRA CROSSINGS PHASE 2 PRE-PLAT**

- Centerra Crossings is at the SEC of Van Buren & Estrella
- Council recently approved a Use Permit for a restaurant with a drivethrough south of the existing ER
- Construction documents for that restaurant are currently being reviewed by staff