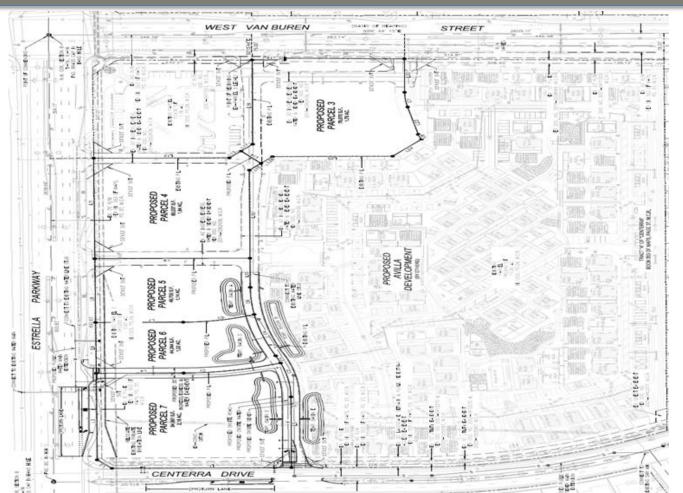

## Preliminary Plat

#### CENTERRA CROSSINGS PHASE 2 PRE-PLAT

- Phase 1 MLD created the ER parcel, the Avilla residential parcel & everything else as a 3<sup>rd</sup> parcel
- Phase 2 Pre-plat is subdividing that 3<sup>rd</sup> parcel into 5 separate parcels
- What's now parcel 4 is where the restaurant w/a drive-through will go