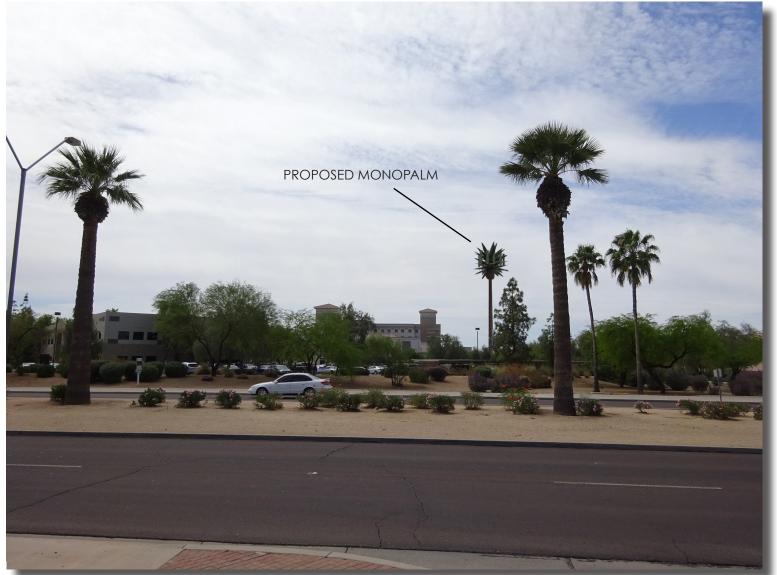

ADDITION OF EQUIPMENT COMPOUND, SURROUNDED BY A 8' CMU SCREENING WALL.

YOUNG DESIGN CORP. - 10245 E. VIA LINDA, STE. 211 - SCOTTSDALE, AZ 85258 - (480) 451-9609

EXISTING VIEW 2 LOOKING SOUTH PHO\_PALMILLA WEST

YOUNG DESIGN CORP. - 10245 E. VIA LINDA, STE. 211 - SCOTTSDALE, AZ 85258 - (480) 451-9609

PROPOSED VIEW 2 LOOKING SOUTH PHO\_PALMILLA WEST

PROPOSED INSTALLATION OF A 65' MONOPALM WITH ANTENNA ARRAY. ADDITION OF EQUIPMENT COMPOUND, SURROUNDED BY A 8' CMU SCREENING WALL.