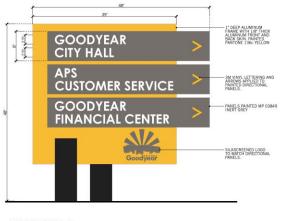

**EXISTING SIGN** 

PROPOSED NEW SIGN

DIRECTIONAL ID

Scale: 1" = 1"

Gretchen Cherrill, Owner / Designer

1205 North Miller Road Tempe, Arizona 85281 480.966.6565 480.966.5668(f) signs@airparksigns.com

| trc go     | Drowing Date | 10-17-14 |
|------------|--------------|----------|
| City of G  | ioodyear     |          |
|            |              |          |
|            |              |          |
| -          |              |          |
|            |              |          |
|            |              |          |
|            |              |          |
|            |              |          |
|            |              |          |
|            |              |          |
|            |              |          |
|            |              |          |
|            |              |          |
|            |              |          |
| Scale:     |              |          |
|            |              |          |
|            |              |          |
| Povisions  | 3:           |          |
| 1464131011 | ,.           |          |
|            |              |          |
|            |              |          |
|            |              |          |
|            |              |          |
|            |              |          |
|            |              |          |
|            |              |          |
|            |              |          |