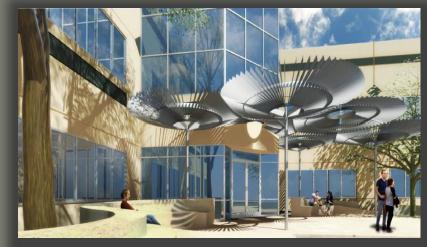

Regis Reed, Project Manager Guylene Ozlanski, Arts & Culture Coordinator

## City Hall Entrance Enhancements

- Review Proposed Design for City Hall
- Discuss Entrance Enhancements
- Solicit Council Feedback on the Proposed Elements of the Project



#### Project History

- FY14 City Hall identified for entry enhancements.
- November 2014 Arts & Culture Commission approve the artist Stephen Fairfield.
- November 2014 Council update on signage and enhancements.
- March 2015 City purchases artist intellectual property.



Artist Stephen Fairfield Rendering



#### **Project Goals**

- Improve the accessibility and identification of the entrance to City Hall for visitors.
- Provide an aesthetic improvement that creates a more welcoming presence.
- Impart an attractive art experience for the visitors at City Hall.



Artist Stephen Fairfield Rendering



#### **Project Elements**

- Water Harvest Garden
- Entry Identification Signage
- Sculptural Seating
- Architectural Lighting
- Vegetation



**Proposed Entrance Enhancement** 



# Architectural Rendering





### Fiscal Analysis

| Project                        | Funding Source                                             | Project<br>Status | Original<br>Budget | Revised<br>Budget |
|--------------------------------|-------------------------------------