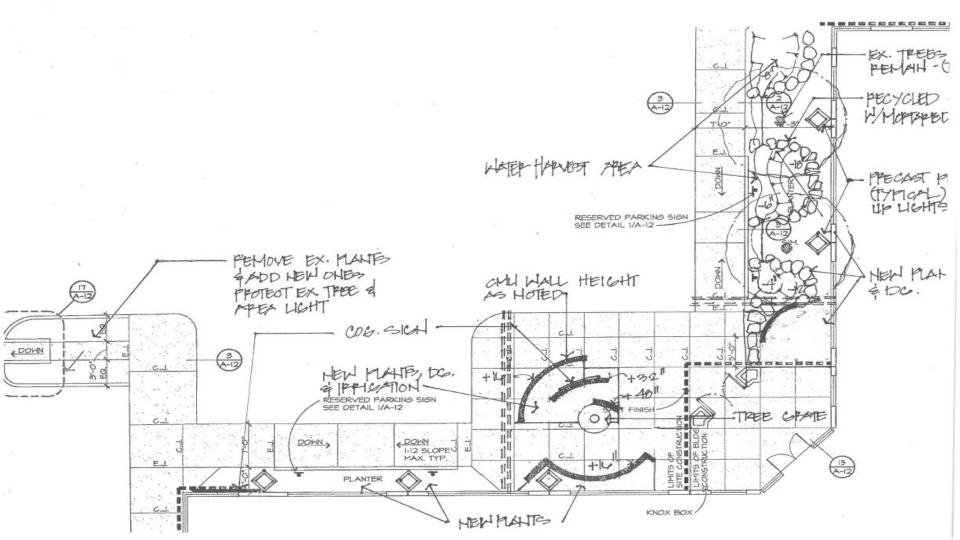

Artist Stephen Fairfield Rendering

#### **Project Elements**

- Water Harvest Garden
- Entry Identification Signage
- Sculptural Seating
- Architectural Lighting
- Vegetation

**Proposed Entrance Enhancement** 