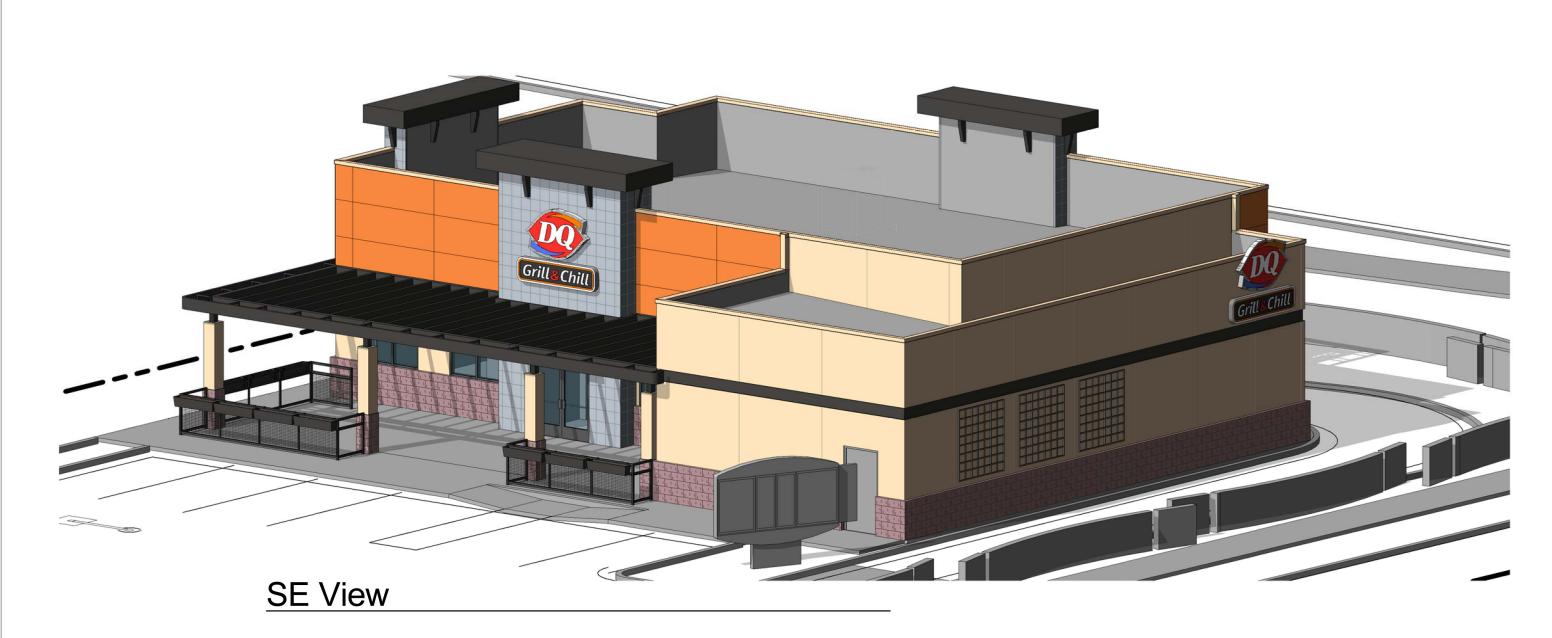

1/4" = 1'-0"

SW View

NW View

OR QUEEN 

ts, inc. planning

COPYRIGHT © THESE DRAWINGS ARE THE PROPERTY OF ASSOCIATED ARCHITECTS INC. AND MAY NOT BE REPRODUCED IN ANY FORM WITHOUT THE EXPRESS WRITTEN PERMISSION OF THE ARCHITECT. CONTRACTOR SHALL VERIFY ALL DIMENSIONS AT BUILDING BEFORE PROCEEDING WITH THIS WORK