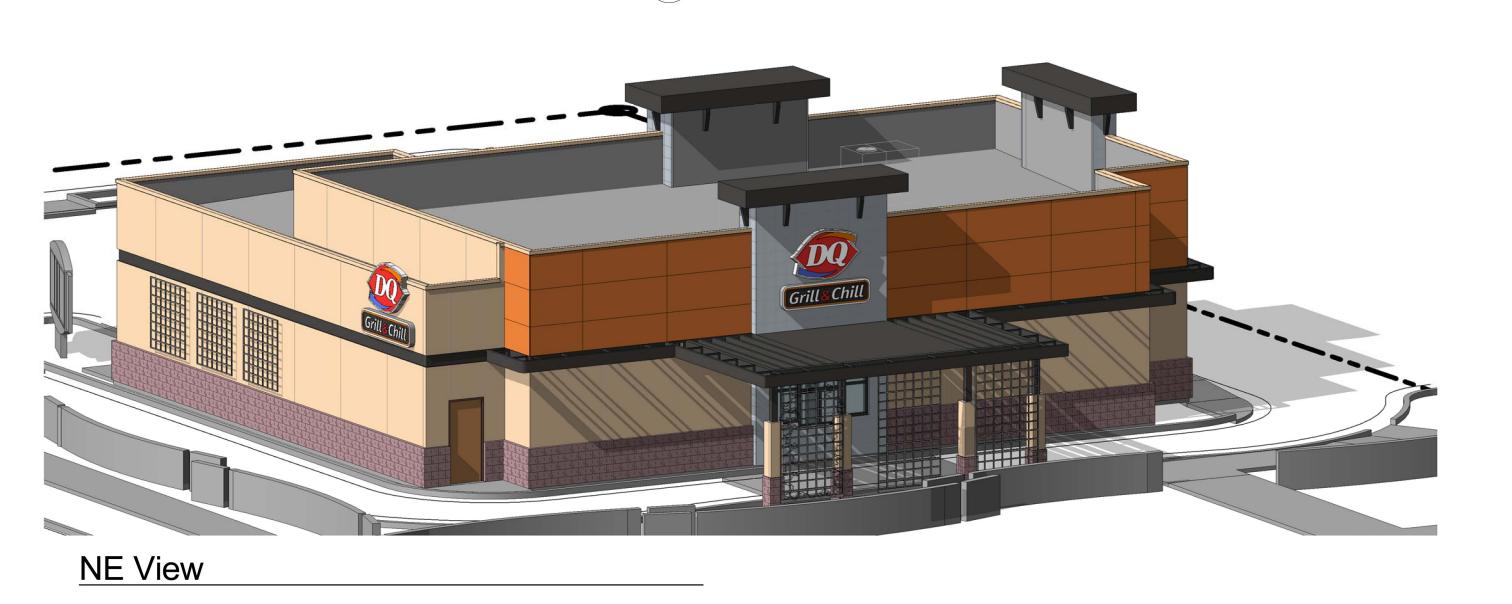

1/4" = 1'-0"

SW View

NW View

OR QUEEN 

ts, inc. planning

COPYRIGHT © THESE DRAWINGS ARE THE PROPERTY OF ASSOCIATED ARCHITECTS INC. AND MAY NOT BE REPRODUCED IN ANY FORM WITHOUT THE EXPRESS WRITTEN PERMISSION OF THE ARCHITECT. CONTRACTOR SHALL VERIFY ALL DIMENSIONS AT BUILDING BEFORE PROCEEDING WITH THIS WORK