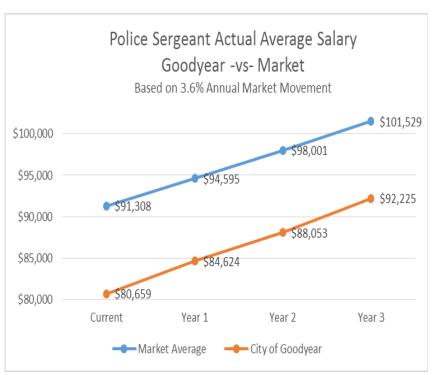

### Police Sergeant Market Data

| Salary Survey<br>Respondent   | Job Title | Avg.<br>Tenure | Minimum           | Midpoint | Maximum  | Avg. Annual<br>Base Salary |
|-------------------------------|-----------|----------------|-------------------|----------|----------|----------------------------|
| Goodyear                      | Sergeant  | 14.1           | \$75,975          | \$86,614 | \$97,254 | \$80,063                   |
| *Benchmark<br>Average         | Sergeant  | 16.4           | \$ <i>75</i> ,831 | \$86,892 | \$97,954 | \$90,527                   |
| Average w/1 StdD              | Sergeant  | 16.5           | \$74,939          | \$87,946 | \$96,974 | \$91,308                   |
|                               |           |                |                   |          |          |                            |
| Goodyear Comparison to Market |           | .86            | 1.01              | 0.98     | 1.00     | 0.88                       |

#### **Benchmark Cities:**

Avondale, Buckeye, Chandler, Gilbert, Glendale, Peoria, Phoenix, Scottsdale, Surprise, Tempe Goodyear Police Sergeant's actual Average salary is at 88% of market

#### Results of Contract