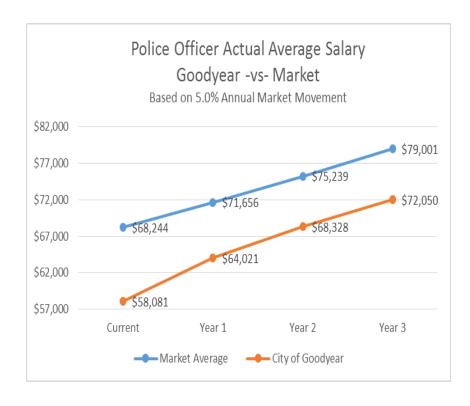

#### Police Officer Market Data

| Salary Survey<br>Respondent   | Job Title      | Avg.<br>Tenure | Minimum  | Midpoint | Maximum  | Avg. Annual<br>Base Salary |
|-------------------------------|----------------|----------------|----------|----------|----------|----------------------------|
| Goodyear                      | Police Officer | 8.4            | \$53,769 | \$64,849 | \$75,929 | \$58,511                   |
| *Benchmark<br>Average         | Police Officer | 8.6            | \$51,929 | \$63,653 | \$75,377 | \$66,956                   |
| Average w/1 StdD              | Police Officer | 10.1           | \$52,723 | \$63,312 | \$75,210 | \$68,244                   |
|                               |                |                |          |          |          |                            |
| Goodyear Comparison to Market |                | .84            | 1.02     | 1.02     | 1.01     | 0.86                       |

**Benchmark Cities:** 

Avondale, Buckeye, Chandler, Gilbert, Glendale, Peoria, Phoenix, Scottsdale, Surprise, Tempe Goodyear Police
Officer's actual
Average salary is at
86% of market

#### Results of Contract