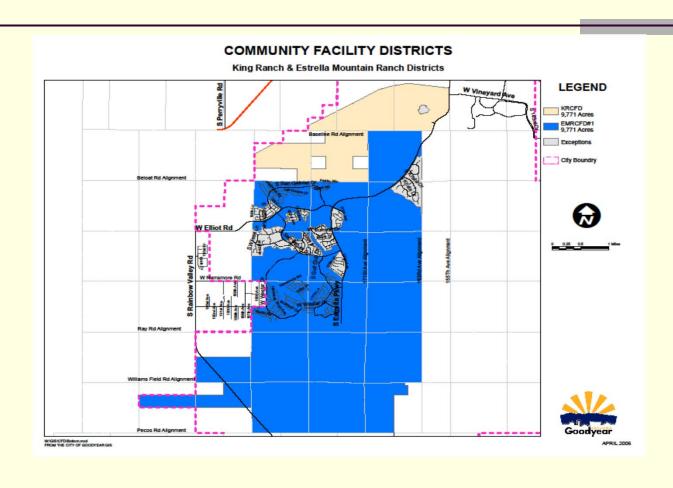

# Estrella Mountain Ranch Community Facilities District and King Ranch Community Facilities District