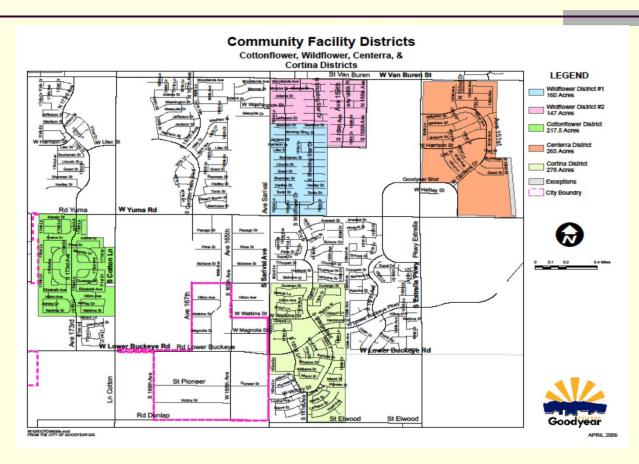

# Wildflower Ranch Community Facilities District and No. 2, Cottonflower Community Facilities District, Centerra Community Facilities District and Cortina Community Facilities District