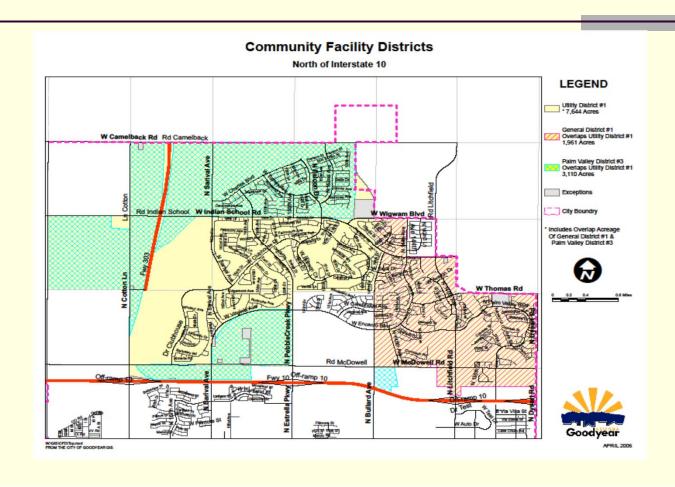

# Community Facilities General District No. 1, Palm Valley Community Facilities District No. 3 and Community Facilities Utilities District No. 1