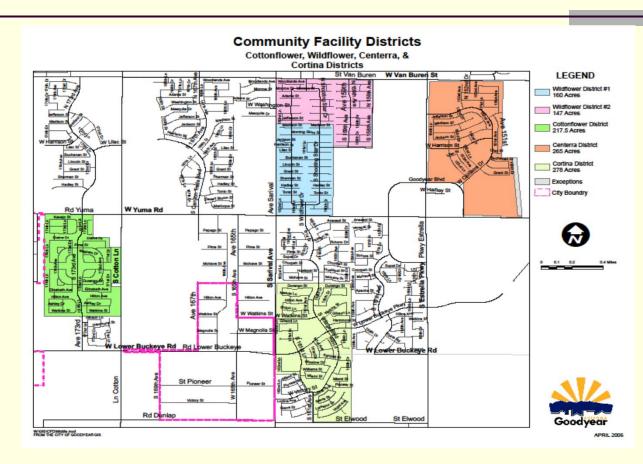

# Wildflower Ranch Community Facilities District and No. 2, Cottonflower Community Facilities District, Centerra Community Facilities District and Cortina Community Facilities District