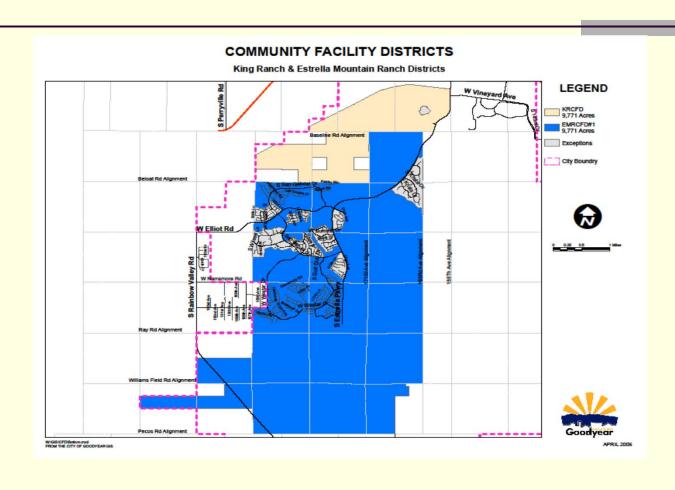

## Estrella Mountain Ranch Community Facilities District and King Ranch Community Facilities District