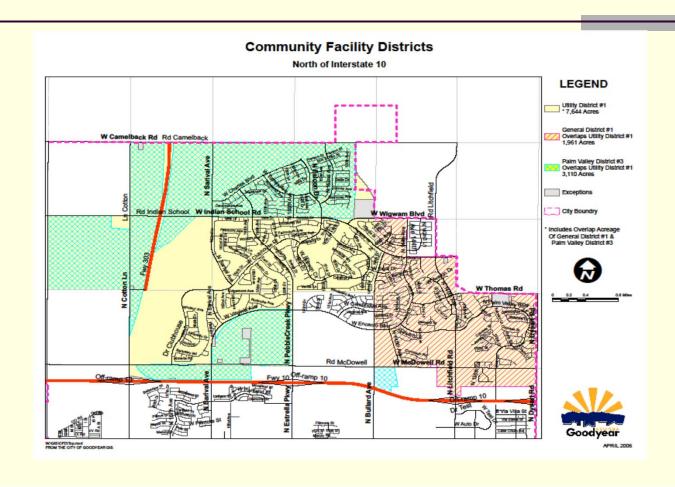

# Community Facilities General District No. 1, Palm Valley Community Facilities District No. 3 and Community Facilities Utilities District No. 1