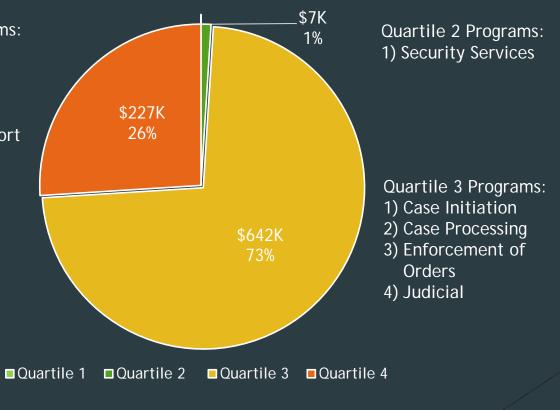

# FY15 Priority-Based Budgeting

- 1) Customer Assistance
- 2) Records Management
- 3) Technical Support