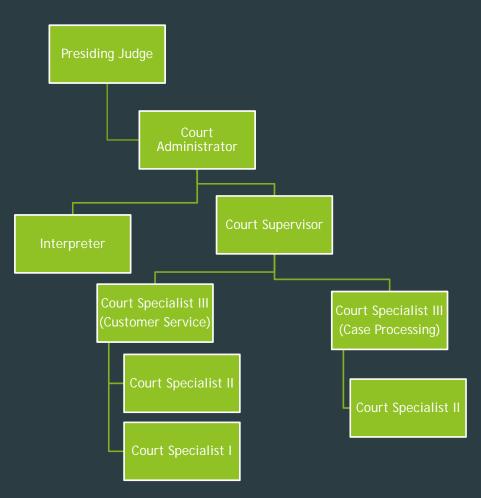

#### Organizational Structure

- > Total FTEs: 9
- > FY15 Total Budget: \$1,004,163 Million