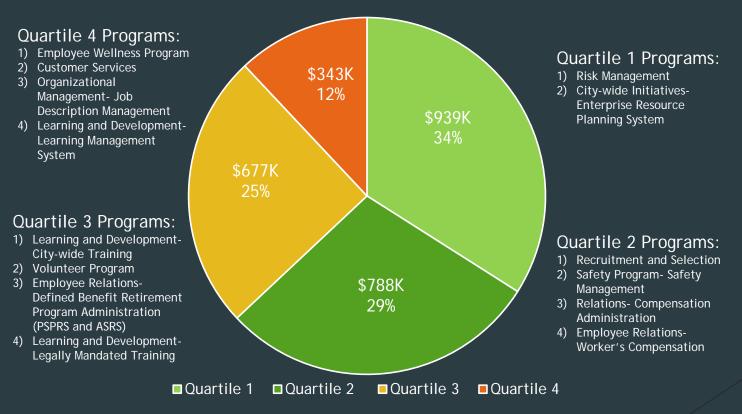

# Human Resources FY15 Base Budget Presentation

Lyman Locket, Human Resources Director

#### Organizational Structure





- > Total FTEs: 10
- > FY15 Total Budget: \$2.75 Million

## FY15 Total Budget and Personnel



| Division               | Budget      | Personnel |
|------------------------|-------------|-----------|
| Administration         | \$1,590,769 | 8         |
| Risk Management        | \$960,092   | 1         |
| Employee Development   | \$195,452   | 1         |
| One-Time Supplementals | \$3,000     | N/A       |
| Totals                 | \$2,749,313 | 10        |

- > 2 ASU Wellness Interns
- 4 Volunteers who contribute 4-8 hrs a week in HR

## FY15 Priority-Based Budgeting







# FY15 Key Performance Measures

| CITYSTAT Performance Measure                                                                                 | FY14 Goal | FY14 Result | FY15 Target |
|--------------------------------------------------------------------------------------------------------------|-----------|-------------|-------------|
| Ratio of promotions to total hires (CS#126)                                                                  | 28%       | 38%         | 33%         |
| # of Volunteer Hours Worked (CS#135)                                                                         | 27,500    | 24,528      | 27,500      |
| % of employees completing<br>Healthwaves biometric<br>screening and HRA (Health Risk<br>Assessment) (CS#225) | 100%      | 100%        | 90%