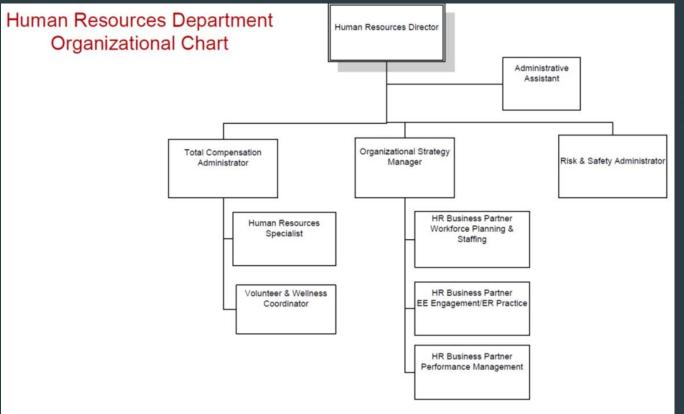

#### Organizational Structure

- > Total FTEs: 10
- > FY15 Total Budget: \$2.75 Million